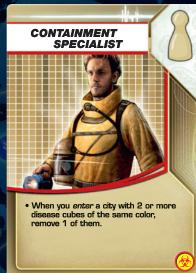

### THE FIELD DIRECTOR'S TURN:

- Using the Field Director's ability, move the Containment Specialist to Shanghai. Due to the Containment Specialist's ability, one red cube is removed from Shanghai.
- 1. Using the Field Director's ability, treat disease in Shanghai. This removes the final cube from Shanghai.
- 2. Drive/Ferry to Shanghai
- 3. Share Knowledge with the Containment Specialist to take the Shanghai card.
- 4. Use the Charter Flight action to fly to Jakarta by discarding the Shanghai card.
- Ask the Containment Specialist to play the Borrowed Time event card. \*
- Ask the Pharmacist to play the Sequencing Breakthrough event card. \*
- 5. At the research station in Jakarta, discard 4 red cards \* \* to discover the cure for red.
- 6. Using the Field Director's ability, treat disease in Sydney, removing the final red cube. Red is now eradicated.