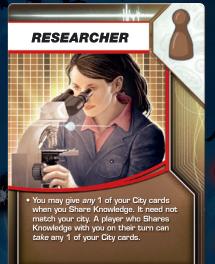

### THE PHARMACIST'S TURN:

- Ask the Field Director to play the Emergency Conference event card. Decide that the Pharmacist will
  host the conference and move the Researcher to the Pharmacist in Atlanta.
- 1. Share Knowledge with the Researcher and take the St. Petersburg card from the Researcher. The Researcher's ability allows this to happen.
- 2. Using the Pharmacist's ability, reveal the St. Petersburg card to treat disease there, removing one blue cube from St. Petersburg.
- 3. Discard the 5 blue cards in the Pharmacist's hand to discover the blue cure.
- 4. Treat disease in Atlanta to remove the final two blue cubes. Blue is now eradicated.