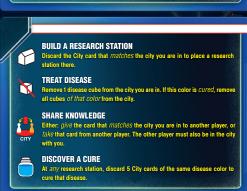

### Enlarged cards for reference.

Drive/Ferry. Doing this is a free

**ACTIONS** 

### THE PHARMACIST'S TURN:

- Ask the Field Director to play the Emergency Conference event card. Decide that the Pharmacist will
  host the conference and move the Researcher to the Pharmacist in Atlanta.
- 1. Share Knowledge with the Researcher and take the St. Petersburg card from the Researcher. The Researcher's ability allows this to happen.
- 2. Using the Pharmacist's ability, reveal the St. Petersburg card to treat disease there, removing one blue cube from St. Petersburg.
- 3. Discard the 5 blue cards in the Pharmacist's hand to discover the blue cure.
- 4. Treat disease in Atlanta to remove the final two blue cubes. Blue is now eradicated.

### THE FIELD DIRECTOR'S TURN:

- Using the Field Director's ability, move the Containment Specialist to Shanghai. Due to the Containment Specialist's ability, one red cube is removed from Shanghai.
- 1. Using the Field Director's ability, treat disease in Shanghai. This removes the final cube from Shanghai.
- 2. Drive/Ferry to Shanghai
- 3. Share Knowledge with the Containment Specialist to take the Shanghai card.
- 4. Use the Charter Flight action to fly to Jakarta by discarding the Shanghai card.
- Ask the Containment Specialist to play the Borrowed Time event card. \*
- Ask the Pharmacist to play the Sequencing Breakthrough event card. \*
- 5. At the research station in Jakarta, discard 4 red cards \* \* to discover the cure for red.
- 6. Using the Field Director's ability, treat disease in Sydney, removing the final red cube. Red is now eradicated.