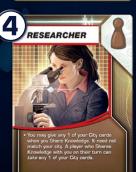

#### STARTING LOCATIONS:

Pharmacist: Atlanta Field Director: Tokyo Containment Spec.: Tokyo Researcher: St. Petersburg

### THE PHARMACIST'S TURN:

- Ask the Field Director to play the Emergency Conference event card. Decide that the Pharmacist will
  host the conference and move the Researcher to the Pharmacist in Atlanta.
- 1. Share Knowledge with the Researcher and take the St. Petersburg card from the Researcher. The Researcher's ability allows this to happen.
- 2. Using the Pharmacist's ability, reveal the St. Petersburg card to treat disease there, removing one blue cube from St. Petersburg.
- 3. Discard the 5 blue cards in the Pharmacist's hand to discover the blue cure.
- 4. Treat disease in Atlanta to remove the final two blue cubes. Blue is now eradicated.