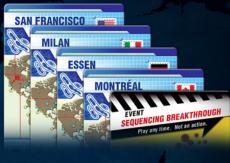

### THE FIELD DIRECTOR'S TURN:

- Using the Field Director's ability, move the Containment Specialist to Shanghai. Due to the Containment Specialist's ability, one red cube is removed from Shanghai.
- 1. Using the Field Director's ability, treat disease in Shanghai. This removes the final cube from Shanghai.
- 2. Drive/Ferry to Shanghai
- 3. Share Knowledge with the Containment Specialist to take the Shanghai card.
- 4. Use the Charter Flight action to fly to Jakarta by discarding the Shanghai card.
- Ask the Containment Specialist to play the Borrowed Time event card. \*
- Ask the Pharmacist to play the Sequencing Breakthrough event card. \*
- 5. At the research station in Jakarta, discard 4 red cards \* \* to discover the cure for red.
- 6. Using the Field Director's ability, treat disease in Sydney, removing the final red cube. Red is now eradicated.

<sup>\*</sup> these event cards can be played at any time during the Field Director's turn.

<sup>\*\*</sup> only 4 cards are needed due to Sequencing Breakthrough being played during this turn.