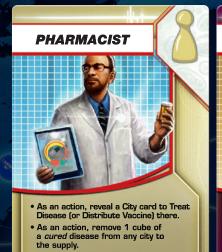

### THE PHARMACIST'S TURN:

- Ask the Field Director to play the Emergency Conference event card. Decide that the Pharmacist will
  host the conference and move the Researcher to the Pharmacist in Atlanta.
- 1. Share Knowledge with the Researcher and take the St. Petersburg card from the Researcher. The Researcher's ability allows this to happen.
- 2. Using the Pharmacist's ability, reveal the St. Petersburg card to treat disease there, removing one blue cube from St. Petersburg.
- 3. Discard the 5 blue cards in the Pharmacist's hand to discover the blue cure.
- 4. Treat disease in Atlanta to remove the final two blue cubes. Blue is now eradicated.