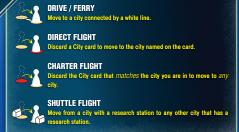

### Enlarged cards for reference.

Drive/Ferry. Doing this is a free

**ACTIONS** 

### THE PHARMACIST'S TURN:

- Ask the Field Director to play the Emergency Conference event card. Decide that the Pharmacist will
  host the conference and move the Researcher to the Pharmacist in Atlanta.
- 1. Share Knowledge with the Researcher and take the St. Petersburg card from the Researcher. The Researcher's ability allows this to happen.
- 2. Using the Pharmacist's ability, reveal the St. Petersburg card to treat disease there, removing one blue cube from St. Petersburg.
- 3. Discard the 5 blue cards in the Pharmacist's hand to discover the blue cure.
- 4. Treat disease in Atlanta to remove the final two blue cubes. Blue is now eradicated.

### THE FIELD DIRECTOR'S TURN:

- Using the Field Director's ability, move the Containment Specialist to Shanghai. Due to the Containment Specialist's ability, one red cube is removed from Shanghai.
- 1. Using the Field Director's ability, treat disease in Shanghai. This removes the final cube from Shanghai.
- 2. Drive/Ferry to Shanghai
- 3. Share Knowledge with the Containment Specialist to take the Shanghai card.
- 4. Use the Charter Flight action to fly to Jakarta by discarding the Shanghai card.
- Ask the Containment Specialist to play the Borrowed Time event card. \*
- Ask the Pharmacist to play the Sequencing Breakthrough event card. \*
- 5. At the research station in Jakarta, discard 4 red cards \* \* to discover the cure for red.
- 6. Using the Field Director's ability, treat disease in Sydney, removing the final red cube. Red is now eradicated.