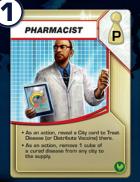

#### STARTING LOCATIONS:

Pharmacist: Atlanta Field Director: Tokyo Containment Spec.: Tokyo Researcher: St. Petersburg

### THE PHARMACIST'S TURN:

- Ask the Field Director to play the Emergency Conference event card. Decide that the Pharmacist will
  host the conference and move the Researcher to the Pharmacist in Atlanta.
- 1. Share Knowledge with the Researcher and take the St. Petersburg card from the Researcher. The Researcher's ability allows this to happen.
- 2. Using the Pharmacist's ability, reveal the St. Petersburg card to treat disease there, removing one blue cube from St. Petersburg.
- 3. Discard the 5 blue cards in the Pharmacist's hand to discover the blue cure.
- 4. Treat disease in Atlanta to remove the final two blue cubes. Blue is now eradicated.