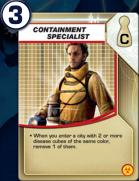

#### STARTING LOCATIONS:

Pharmacist: Atlanta Field Director: Tokyo Containment Spec.: Tokyo Researcher: St. Petersburg

### THE FIELD DIRECTOR'S TURN:

- Using the Field Director's ability, move the Containment Specialist to Shanghai. Due to the Containment Specialist's ability, one red cube is removed from Shanghai.
- 1. Using the Field Director's ability, treat disease in Shanghai. This removes the final cube from Shanghai.
- 2. Drive/Ferry to Shanghai
- 3. Share Knowledge with the Containment Specialist to take the Shanghai card.
- 4. Use the Charter Flight action to fly to Jakarta by discarding the Shanghai card.
- Ask the Containment Specialist to play the Borrowed Time event card. \*
- Ask the Pharmacist to play the Sequencing Breakthrough event card. \*
- 5. At the research station in Jakarta, discard 4 red cards \* \* to discover the cure for red.
- 6. Using the Field Director's ability, treat disease in Sydney, removing the final red cube. Red is now eradicated.