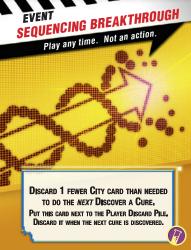

### THE FIELD DIRECTOR'S TURN:

- Using the Field Director's ability, move the Containment Specialist to Shanghai. Due to the Containment Specialist's ability, one red cube is removed from Shanghai.
- 1. Using the Field Director's ability, treat disease in Shanghai. This removes the final cube from Shanghai.
- 2. Drive/Ferry to Shanghai
- 3. Share Knowledge with the Containment Specialist to take the Shanghai card.
- 4. Use the Charter Flight action to fly to Jakarta by discarding the Shanghai card.
- Ask the Containment Specialist to play the Borrowed Time event card. \*
- Ask the Pharmacist to play the Sequencing Breakthrough event card. \*
- 5. At the research station in Jakarta, discard 4 red cards \* \* to discover the cure for red.
- 6. Using the Field Director's ability, treat disease in Sydney, removing the final red cube. Red is now eradicated.

<sup>\*</sup> these event cards can be played at any time during the Field Director's turn.

<sup>\*\*</sup> only 4 cards are needed due to Sequencing Breakthrough being played during this turn.