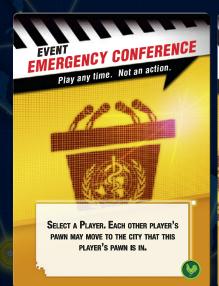

### THE PHARMACIST'S TURN:

- Ask the Field Director to play the Emergency Conference event card. Decide that the Pharmacist will
  host the conference and move the Researcher to the Pharmacist in Atlanta.
- 1. Share Knowledge with the Researcher and take the St. Petersburg card from the Researcher. The Researcher's ability allows this to happen.
- 2. Using the Pharmacist's ability, reveal the St. Petersburg card to treat disease there, removing one blue cube from St. Petersburg.
- 3. Discard the 5 blue cards in the Pharmacist's hand to discover the blue cure.
- 4. Treat disease in Atlanta to remove the final two blue cubes. Blue is now eradicated.

### THE FIELD DIRECTOR'S TURN:

- Using the Field Director's ability, move the Containment Specialist to Shanghai. Due to the Containment Specialist's ability, one red cube is removed from Shanghai.
- 1. Using the Field Director's ability, treat disease in Shanghai. This removes the final cube from Shanghai.
- 2. Drive/Ferry to Shanghai
- 3. Share Knowledge with the Containment Specialist to take the Shanghai card.
- 4. Use the Charter Flight action to fly to Jakarta by discarding the Shanghai card.
- Ask the Containment Specialist to play the Borrowed Time event card. \*
- Ask the Pharmacist to play the Sequencing Breakthrough event card. \*
- 5. At the research station in Jakarta, discard 4 red cards \* \* to discover the cure for red.
- 6. Using the Field Director's ability, treat disease in Sydney, removing the final red cube. Red is now eradicated.