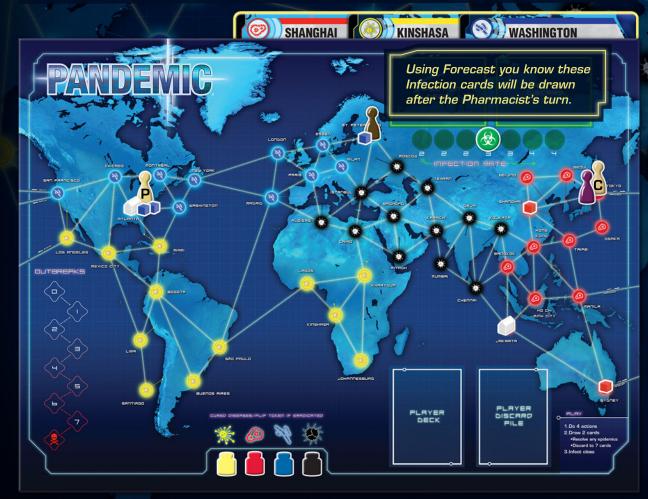

### It is the Pharmacist's turn...

### THE PHARMACIST'S TURN:

- Ask the Field Director to play the Emergency Conference event card. Decide that the Pharmacist will
  host the conference and move the Researcher to the Pharmacist in Atlanta.
- 1. Share Knowledge with the Researcher and take the St. Petersburg card from the Researcher. The Researcher's ability allows this to happen.
- 2. Using the Pharmacist's ability, reveal the St. Petersburg card to treat disease there, removing one blue cube from St. Petersburg.
- 3. Discard the 5 blue cards in the Pharmacist's hand to discover the blue cure.
- 4. Treat disease in Atlanta to remove the final two blue cubes. Blue is now eradicated.

### INFECTION PHASE

- A blue cube is not placed in Washington, because blue is eradicated
- Place 1 yellow cube in Kinshasa
- Place 1 red cube in Shanghai

### THE FIELD DIRECTOR'S TURN:

- Using the Field Director's ability, move the Containment Specialist to Shanghai. Due to the Containment Specialist's ability, one red cube is removed from Shanghai.
- 1. Using the Field Director's ability, treat disease in Shanghai. This removes the final cube from Shanghai.
- 2. Drive/Ferry to Shanghai
- 3. Share Knowledge with the Containment Specialist to take the Shanghai card.
- 4. Use the Charter Flight action to fly to Jakarta by discarding the Shanghai card.
- Ask the Containment Specialist to play the Borrowed Time event card. \*
- Ask the Pharmacist to play the Sequencing Breakthrough event card. \*
- 5. At the research station in Jakarta, discard 4 red cards \* \* to discover the cure for red.
- 6. Using the Field Director's ability, treat disease in Sydney, removing the final red cube. Red is now eradicated.