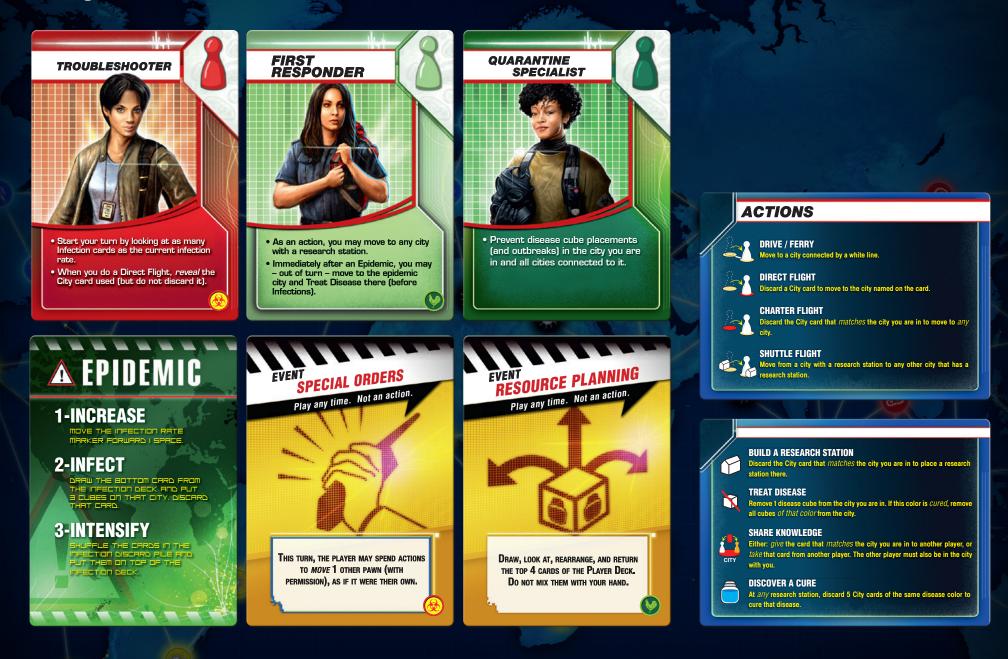

## Enlarged cards for reference.

## THE TROUBLESHOOTER'S TURN:

- 1. Direct flight to Bogotá, using the Troubleshooter's special ability to *reveal* the Bogotá card instead of discarding it.
- 2. Treat disease in Bogotá to remove 1 cube.
- Ask the Quarantine Specialist to play the Special Orders event card.
- 3. Using Special Orders, the Troubleshooter is now controlling the Quarantine Specialist's pawn. Drive/Ferry the Quarantine Specialist to Bogotá.
- 4. Discard the Bogotá city card to use the Charter Flight action to move the Quarantine Specialist to Istanbul.
- \* Earlier, the Resource Planning event card was played to ensure that the Troubleshooter draws the Epidemic card during the "Draw 2 player cards" step of their turn. This ensures that Johannesburg, Kinshasa, and Washington are now buried under the shuffled infection discard pile from the "Intensify" step of the Epidemic. The Quarantine Specialist protects Istanbul and its connected cities. The First Responder takes care of the city drawn during the "Infect" step of the Epidemic. This ensures there are no outbreaks at the end of the Troubleshooter's turn.