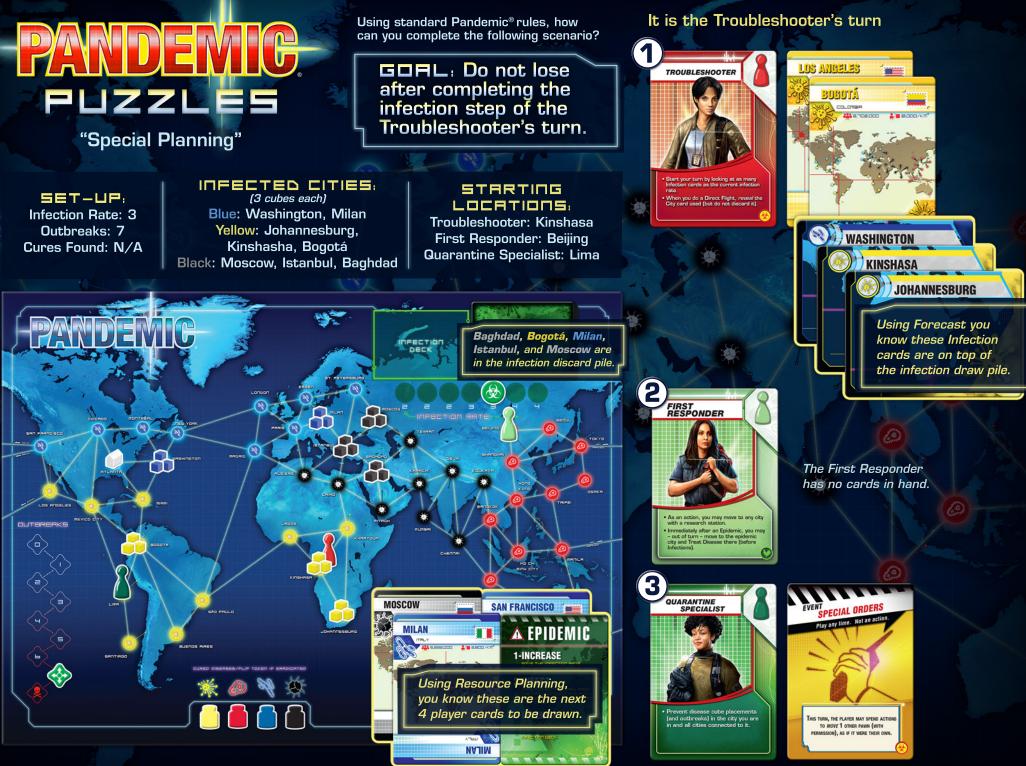

## THE TROUBLESHOOTER'S TURN:

- 1. Direct flight to Bogotá, using the Troubleshooter's special ability to *reveal* the Bogotá card instead of discarding it.
- 2. Treat disease in Bogotá to remove 1 cube.
- Ask the Quarantine Specialist to play the Special Orders event card.
- 3. Using Special Orders, the Troubleshooter is now controlling the Quarantine Specialist's pawn. Drive/Ferry the Quarantine Specialist to Bogotá.
- 4. Discard the Bogotá city card to use the Charter Flight action to move the Quarantine Specialist to Istanbul.
- \* Earlier, the Resource Planning event card was played to ensure that the Troubleshooter draws the Epidemic card during the "Draw 2 player cards" step of their turn. This ensures that Johannesburg, Kinshasa, and Washington are now buried under the shuffled infection discard pile from the "Intensify" step of the Epidemic. The Quarantine Specialist protects Istanbul and its connected cities. The First Responder takes care of the city drawn during the "Infect" step of the Epidemic. This ensures there are no outbreaks at the end of the Troubleshooter's turn.