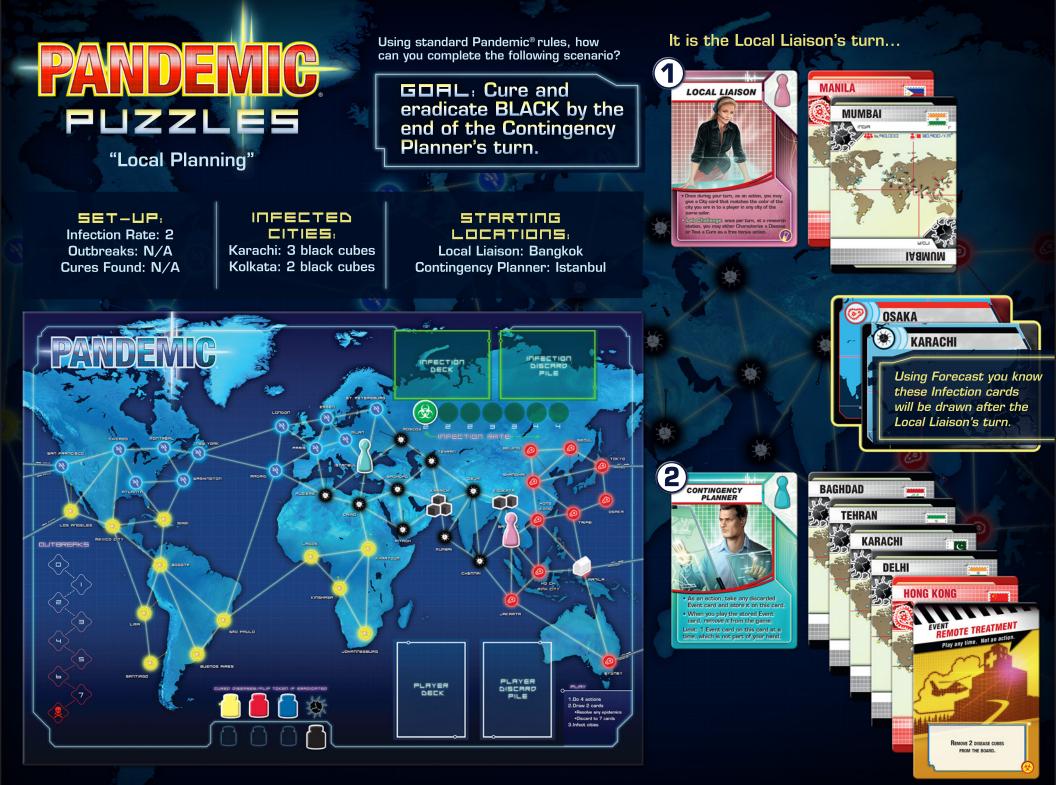

## THE LOCAL LIAISON'S TURN:

- 1. Drive/Ferry to Kolkata.
- 2. Using the Local Liaison's special ability, give the Mumbai card to the Contingency Planner.
- 3. Treat disease in Kolkata to remove 1 cube.
- 4. Treat disease in Kolkata to remove 1 cube. (Kolkata now has 0 cubes.)
- Play the Remote Treatment event card to treat 2 disease cubes in Karachi. (Karachi now has 1 disease cube.)

#### **INFECTION PHASE**

- Add 1 black cube to Karachi. (Karachi now has 2 cubes)
- Add one red cube to Osaka. (Osaka now has 1 cube).

### THE CONTINGENCY PLANNER'S TURN:

- 1. Fly to Hong Kong using the Direct Flight action and discard the Hong Kong card.
- 2. Drive/Ferry to Manila.
- 3. At the research station in Manila, discover the cure for BLACK by discarding the 5 black cards in your hand.
- 4. Using the Contingency Planner's special ability, you take the Remote Treatment card out of the player discard pile and store it on the role card. \*
- Play the Remote Treatment card to treat the 2 disease cubes in Karachi. The BLACK disease is now eradicated.

\*this can be done at any time during the Contingency Planner's turn.