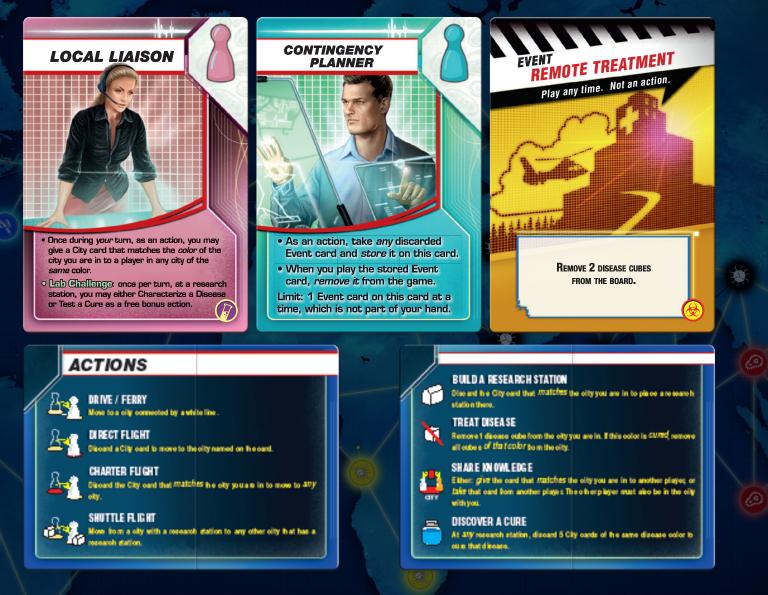

Puzzle and Pandemic® Puzzles concept by John Knoerzer. Based on Pandemic® by Matt Leacock.

Enlarged cards for reference on next page.

#### Enlarged cards for reference.



# **WARNING!** THE NEXT PAGE CONTAINS THE SOLUTION TO THE PUZZLE.

## SOLUTION

## THE LOCAL LIAISON'S TURN:

- 1. Drive/Ferry to Kolkata.
- 2. Using the Local Liaison's special ability, give the Mumbai card to the Contingency Planner.
- 3. Treat disease in Kolkata to remove 1 cube.
- 4. Treat disease in Kolkata to remove 1 cube. (Kolkata now has 0 cubes.)
- Play the Remote Treatment event card to treat 2 disease cubes in Karachi. (Karachi now has 1 disease cube.)

#### **INFECTION PHASE**

- Add 1 black cube to Karachi. (Karachi now has 2 cubes)
- Add one red cube to Osaka. (Osaka now has 1 cube).

### THE CONTINGENCY PLANNER'S TURN:

- 1. Fly to Hong Kong using the Direct Flight action and discard the Hong Kong card.
- 2. Drive/Ferry to Manila.
- 3. At the research station in Manila, d