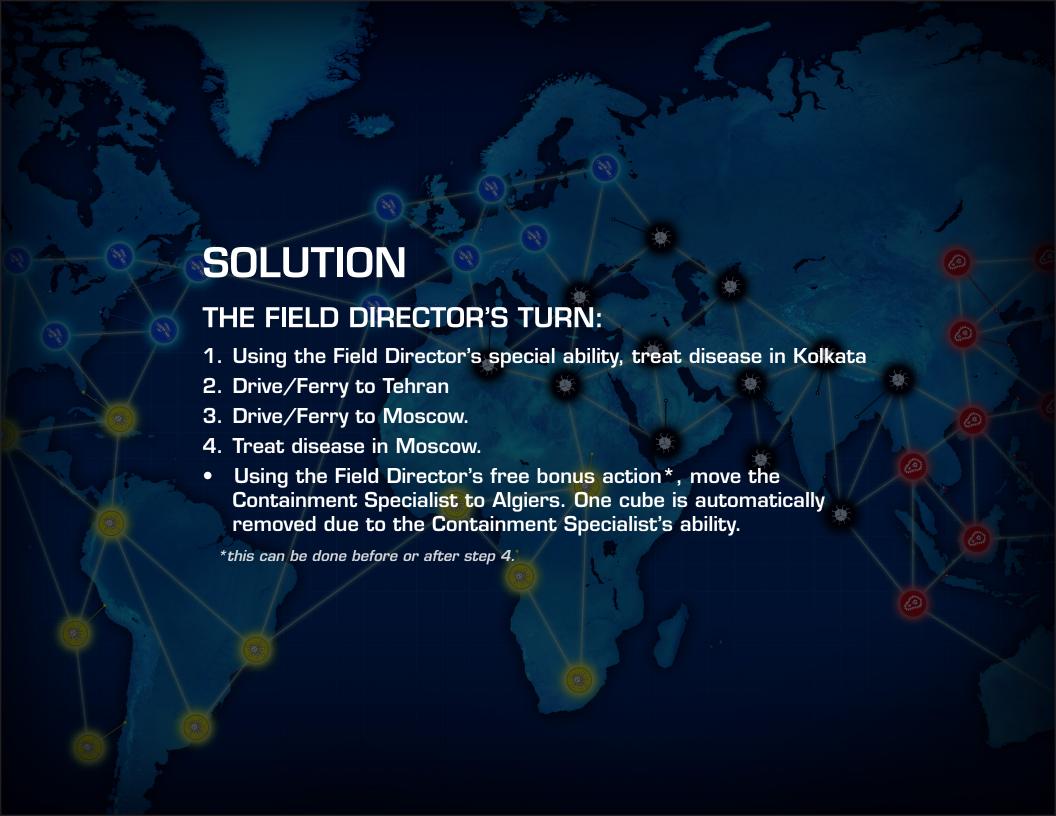

# PANDEMIG. PUZZLES

GDAL: Do not lose the game during the infection phase at the end of the Field Director's turn.

"By a Thread"

## STARTING LOCATIONS:

Field Director: Delhi Containment Spec.: Istanbul Quarantine Spec.: Karachi

It is the Field Director's turn...

Director's turn.

these Infection cards will be drawn after the Field