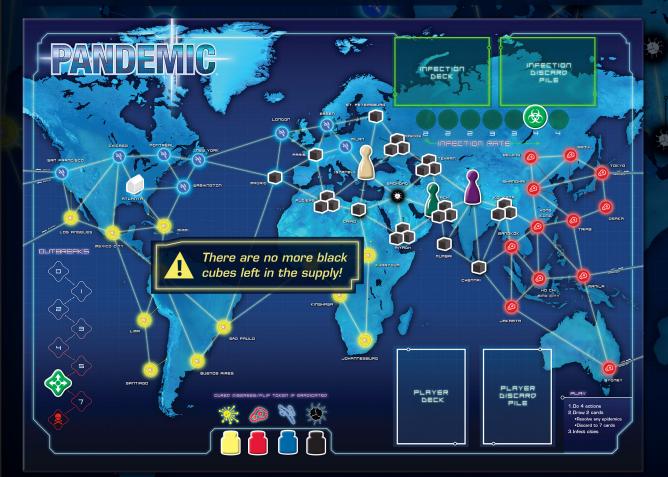

# PANDEMIG. PUZZLES

GDAL: Do not lose the game during the infection phase at the end of the Field Director's turn.

"By a Thread"

## SET-UP:

Infection Rate: 4
Outbreaks: 6
Cures Found: none

## INFECTED CITIES:

1 Black Cube: Chennai, Mumbai, Paris, Madrid, Cairo, St. Peters. 3 Black Cubes: Moscow, Tehran, Riyadh, Algiers, Karachi, Kolkata

## STARTING LOCATIONS:

Field Director: Delhi Containment Spec.: Istanbul Quarantine Spec.: Karachi

It is the Field Director's turn...

Director's turn.

these Infection cards will be drawn after the Field