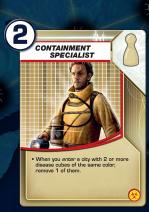

## Enlarged cards for reference.

• When you enter a city with 2 or more disease cubes of the same color, remove 1 of them.