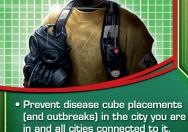

## Enlarged cards for reference.

• When you enter a city with 2 or more disease cubes of the same color, remove 1 of them.