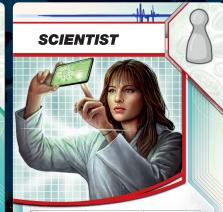

### THE SCIENTIST'S TURN:

- Use the Re-examined Research event card to take the Bogotá city card out of the player discard pile.
- 1. Share Knowledge with the Medic to take the Los Angeles card (with their permission).
- 2. Use the Shuttle Flight action to fly to Khartoum.
- 3. Share Knowledge with the Contingency Planner to take the Khartoum card (with their permission).
- Play the Sequencing Breakthrough event card.
- 4. Discard the Bogota, Khartoum, and Los Angeles cards to discover the YELLOW cure.