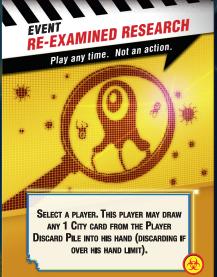

### THE CONTINGENCY PLANNER'S TURN:

- 1. Discard the Cairo card to fly to Cairo.
- 2. Drive/Ferry to Khartoum.
- Spend the Airlift event card to move the Scientist to Los Angeles (with their permission of course). This event card is now removed from the game.
- Ask the Scientist to spend the Government Grant event card to build a Research Station in Los Angeles.
- 3. Using the Contingency Planner's special ability, take the Government Grant event card and store it on the Contingency Planner role card.
- Use the Government Grant event card to build a research station in Khartoum.
- 4. Using the Contingency Planner's special ability, take the Re-examined Research event card and store it on the Contingency Planner role card.

### THE SCIENTIST'S TURN:

- Use the Re-examined Research event card to take the Bogotá city card out of the player discard pile.
- 1. Share Knowledge with the Medic to take the Los Angeles card (with their permission).
- 2. Use the Shuttle Flight action to fly to Khartoum.
- 3. Share Knowledge with the Contingency Planner to take the Khartoum card (with their permission).
- Play the Sequencing Breakthrough event card.
- 4. Discard the Bogota, Khartoum, and Los Angeles cards to discover the YELLOW cure.