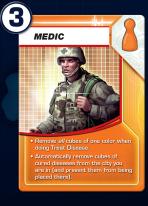

#### TREAT DISEASE

Remove 1 disease cube from the city you are in. If this color is *Cured*, remove all cubes of that color from the city.

  Limit: 1 Event card on this card at a time, which is not part of your hand.

 You need only 4 cards of the same color to do the Discover a Cure action.

- Remove *all* cubes of one color when doing Treat Disease.
- Automatically remove cubes of cured diseases from the city you are in (and prevent them from being placed there).