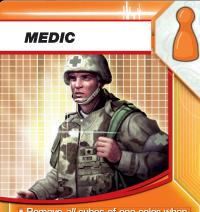

#### STARTING LOCATIONS:

Contingency Planner: Chennai Scientist: Washington Medic: Los Angeles

  Limit: 1 Event card on this card at a time, which is not part of your hand.

 You need only 4 cards of the same color to do the Discover a Cure action.

- Remove *all* cubes of one color when doing Treat Disease.
- Automatically remove cubes of cured diseases from the city you are in (and prevent them from being placed there).