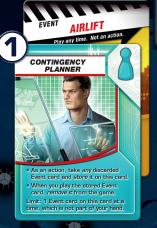

### It is the Contingency Planner's turn...

The Airlift card is stored on this role card. When played, remove it from the game.

#### **DISCOVER A CURE**

At *any* research station, discard 5 City cards of the same disease color to cure that disease.

- As an action, take any discarded Event card and store it on this card.
- When you play the stored Event card, remove it from the game.

  Limit: 1 Event card on this card at a time, which is not part of your hand.

 You need only 4 cards of the same color to do the Discover a Cure action.

- Remove *all* cubes of one color when doing Treat Disease.
- Automatically remove cubes of cured diseases from the city you are in (and prevent them from being placed there).

### THE CONTINGENCY PLANNER'S TURN:

- 1. Discard the Cairo card to fly to Cairo.
- 2. Drive/Ferry to Khartoum.
- Spend the Airlift event card to move the Scientist to Los Angeles (with their permission of course). This event card is now removed from the game.
- Ask the Scientist to spend the Government Grant event card to build a Research Station in Los Angeles.
- 3. Using the Contingency Planner's special ability, take the Government Grant event card and store it on the Contingency Planner role card.
- Use the Government Grant event card to build a research station in Khartoum.
- 4. Using the Contingency Planner's special ability, take the Re-examined Research event card and store it on the Contingency Planner role card.