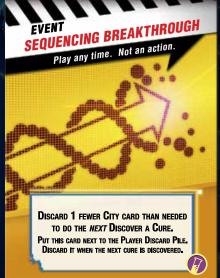

### THE SCIENTIST'S TURN:

- Use the Re-examined Research event card to take the Bogotá city card out of the player discard pile.
- 1. Share Knowledge with the Medic to take the Los Angeles card (with their permission).
- 2. Use the Shuttle Flight action to fly to Khartoum.
- 3. Share Knowledge with the Contingency Planner to take the Khartoum card (with their permission).
- Play the Sequencing Breakthrough event card.
- 4. Discard the Bogota, Khartoum, and Los Angeles cards to discover the YELLOW cure.