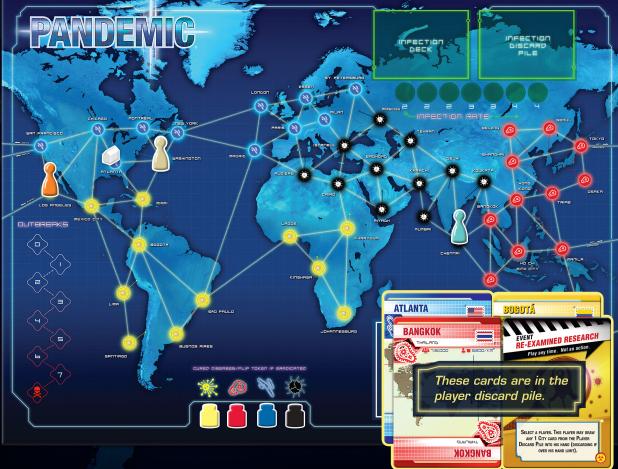

### THE CONTINGENCY PLANNER'S TURN:

- 1. Discard the Cairo card to fly to Cairo.
- 2. Drive/Ferry to Khartoum.
- Spend the Airlift event card to move the Scientist to Los Angeles (with their permission of course). This event card is now removed from the game.
- Ask the Scientist to spend the Government Grant event card to build a Research Station in Los Angeles.
- 3. Using the Contingency Planner's special ability, take the Government Grant event card and store it on the Contingency Planner role card.
- Use the Government Grant event card to build a research station in Khartoum.
- 4. Using the Contingency Planner's special ability, take the Re-examined Research event card and store it on the Contingency Planner role card.

### THE SCIENTIST'S TURN:

- Use the Re-examined Research event card to take the Bogotá city card out of the player discard pile.
- 1. Share Knowledge with the Medic to take the Los Angeles card (with their permission).
- 2. Use the Shuttle Flight action to fly to Khartoum.
- 3. Share Knowledge with the Contingency Planner to take the Khartoum card (with their permission).
- Play the Sequencing Breakthrough event card.
- 4. Discard the Bogota, Khartoum, and Los Angeles cards to discover the YELLOW cure.