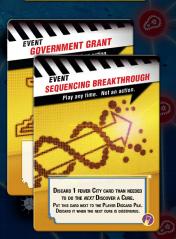

### THE CONTINGENCY PLANNER'S TURN:

- 1. Discard the Cairo card to fly to Cairo.
- 2. Drive/Ferry to Khartoum.
- Spend the Airlift event card to move the Scientist to Los Angeles (with their permission of course). This event card is now removed from the game.
- Ask the Scientist to spend the Government Grant event card to build a Research Station in Los Angeles.
- 3. Using the Contingency Planner's special ability, take the Government Grant event card and store it on the Contingency Planner role card.
- Use the Government Grant event card to build a research station in Khartoum.
- 4. Using the Contingency Planner's special ability, take the Re-examined Research event card and store it on the Contingency Planner role card.

### THE SCIENTIST'S TURN:

- Use the Re-examined Research event card to take the Bogotá city card out of the player discard pile.
- 1. Share Knowledge with the Medic to take the Los Angeles card (with their permission).
- 2. Use the Shuttle Flight action to fly to Khartoum.
- 3. Share Knowledge with the Contingency Planner to take the Khartoum card (with their permission).
- Play the Sequencing Breakthrough event card.
- 4. Discard the Bogota, Khartoum, and Los Angeles cards to discover the YELLOW cure.