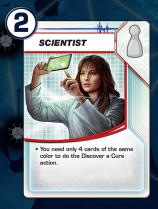

#### **DISCOVER A CURE**

At *any* research station, discard 5 City cards of the same disease color to cure that disease.

- As an action, take any discarded Event card and store it on this card.
- When you play the stored Event card, remove it from the game.

  Limit: 1 Event card on this card at a time, which is not part of your hand.

 You need only 4 cards of the same color to do the Discover a Cure action.

- Remove *all* cubes of one color when doing Treat Disease.
- Automatically remove cubes of cured diseases from the city you are in (and prevent them from being placed there).

### THE SCIENTIST'S TURN:

- Use the Re-examined Research event card to take the Bogotá city card out of the player discard pile.
- 1. Share Knowledge with the Medic to take the Los Angeles card (with their permission).
- 2. Use the Shuttle Flight action to fly to Khartoum.
- 3. Share Knowledge with the Contingency Planner to take the Khartoum card (with their permission).
- Play the Sequencing Breakthrough event card.
- 4. Discard the Bogota, Khartoum, and Los Angeles cards to discover the YELLOW cure.