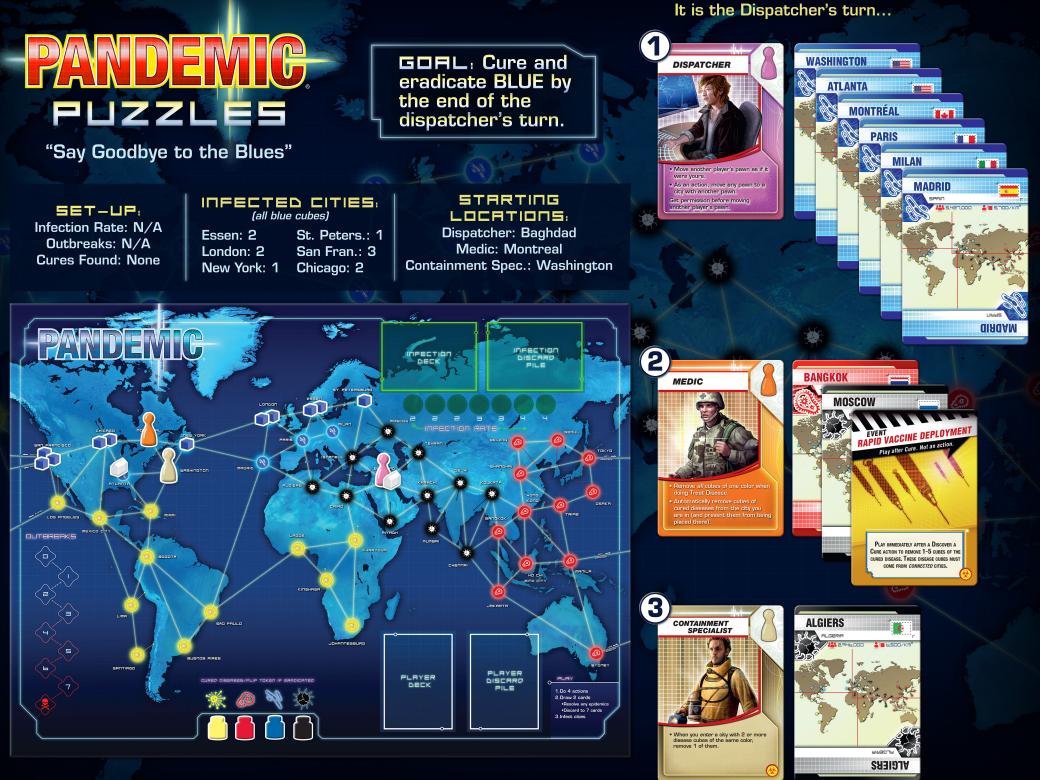

## THE DISPATCHER'S TURN:

- 1. Using the Dispatcher's ability, discard the Washington card to fly the Containment Specialist to London or Essen. When the Containment Specialist enters either city 1 blue cube will be removed because of the Containment Specialist's ability.
- 2. Discover the Blue cure at the Research Station in Baghdad discarding the remaining 5 Blue cards in the Dispatcher's hand.
  - Use the **Rapid Vaccine Deployment** event card from the Medic's hand (with permission of course. I sure hope they give it or you won't complete this puzzle.)
    - \* Using the event card remove the 5 remaining cubes on St.
      Petersburg, Essen, London, and New York
- 3. Using the Dispatcher's ability, move the Medic to Chicago. The cubes will automatically be removed because of the Medic's ability.
- 4. Using the Dispatcher's ability, move the Medic to San Francisco. The cubes will automatically be removed because of the Medic's ability.