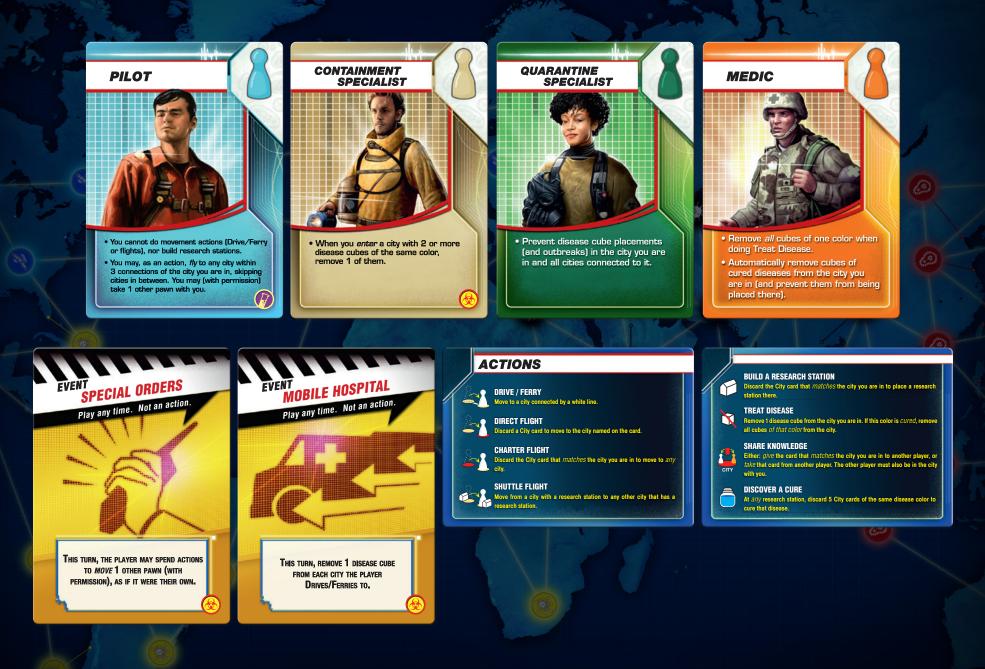

Enlarged cards for reference on next page.

## Enlarged cards for reference.

## THE PILOT'S TURN:

- Ask the Containment Specialist to play the Special Orders event card. This will allow the Pilot to move one other player pawn as if it were the Pilot.
- 1. Using the new ability, the Pilot moves the Quarantine Specialist with the Pilot's "fly" ability to Lagos.
- 2. The Pilot moves the Quarantine Specialist with the Pilot's "fly" ability to Cairo. Baghdad, Khartoum, and Algiers are now protected by the Quarantine Specialist's ability.
- 3. The Pilot "flies" to Mexico City.
- 4. The Pilot takes the Containment Specialist with them and flies to Jakarta City. Due to the Containment Specialist's ability, one red cube is automatically removed from Jakarta.