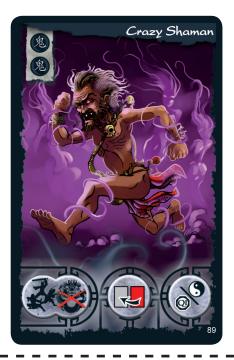

## Crazy Shaman

The Crazy Shaman is an additional ghost.

If you wish to face him, add his card to the ghosts and remove an extra one randomly before preparing the draw pile.

Resistance: 2 (black)

**Left Stone:** as soon as he comes into play, this Ghost prevents the use of all Taoist powers *(use the Inactive Powers markers).* 

Central Stone: at the beginning of each of the Yin Phases of the board on which he is (*Taoist or Neutral board*), this Ghost moves clockwise to the next free Ghost space. If there are no free spaces, it does not move.

Right Stone: when this Ghost is exorcised, the active player gains 1 Qi OR 1 Yin-Yang.