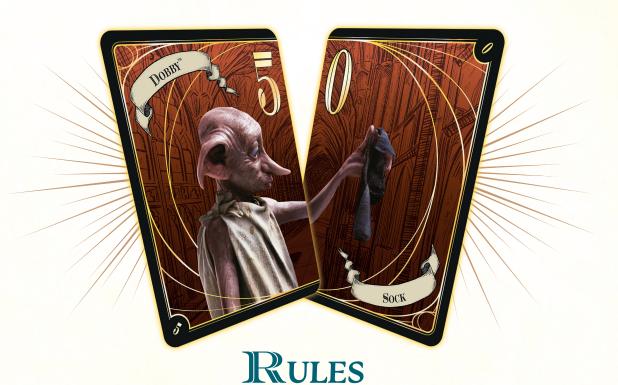

## SETUP

Add the Dobby™ and Sock cards to the Reward cards, then return 2 10-point cards to the box. They will not be used this game.

## PHASE 7 – END OF THE ROUND

If you take a Dobby<sup>™</sup> and/or Sock card during the *Share Rewards phase*, place the card(s) in your House's Box and announce out loud "Dobby<sup>™</sup>" and/or "Sock".

## END OF THE GAME

At the end of the game, add points to your House depending on which cards were added to your House's Box.

- Sock card only: 0 points.
- Dobby™ card only: 5 points.
- Dobby™ and Sock cards: 50 points.