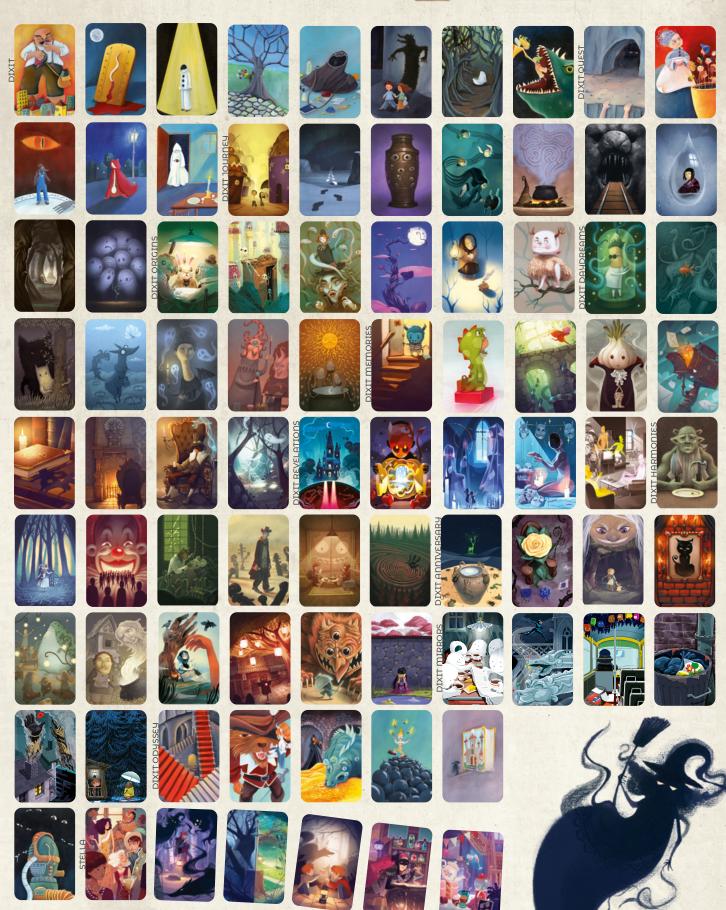

## Are you a fan of Dixit and Stella-Dixit Universe?

We propose you to play Dixit or Stella-Dixit Universe with a selection of Halloween cards from all the Dixit Universe games and expansions.

You will find on the next page a set proposal. Feel free to modify it.

If you don't have all the expansions, you can select the cards that we recommend in the expansions that you have and then complete by looking for other cards that could join the Halloween atmosphere but that were not in our selection. Let your imagination run wild.

For Stella-Dixit Universe you can also select cards with words like « Halloween », « Zombie », « Fear », etc.