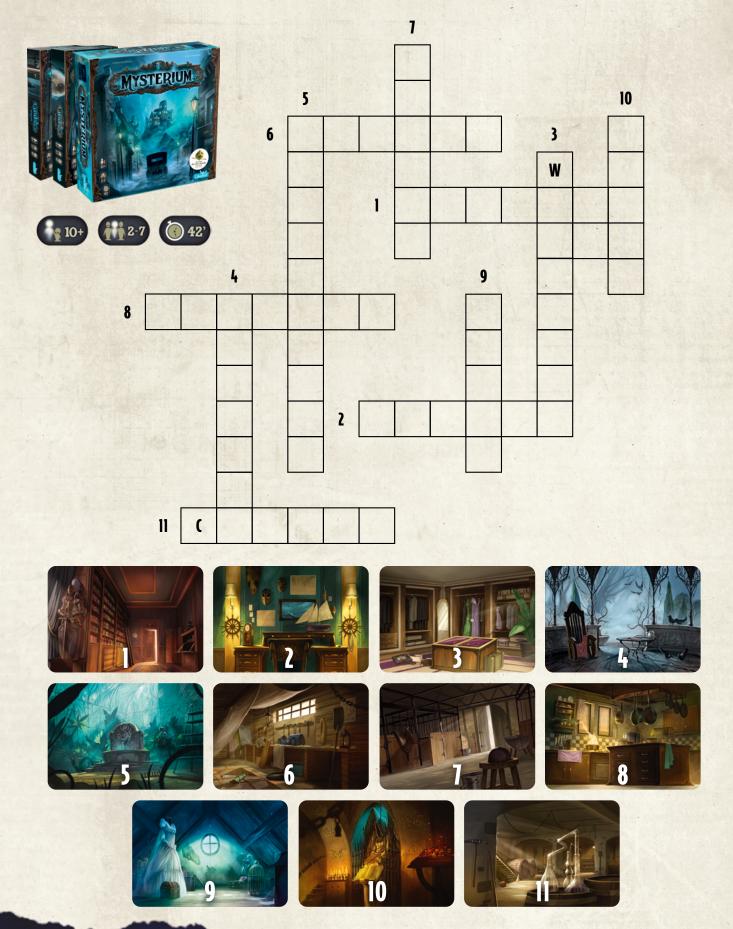

### GAME

Complete this word grid using the location cards representing the Haunted Manor of the Warwick family.