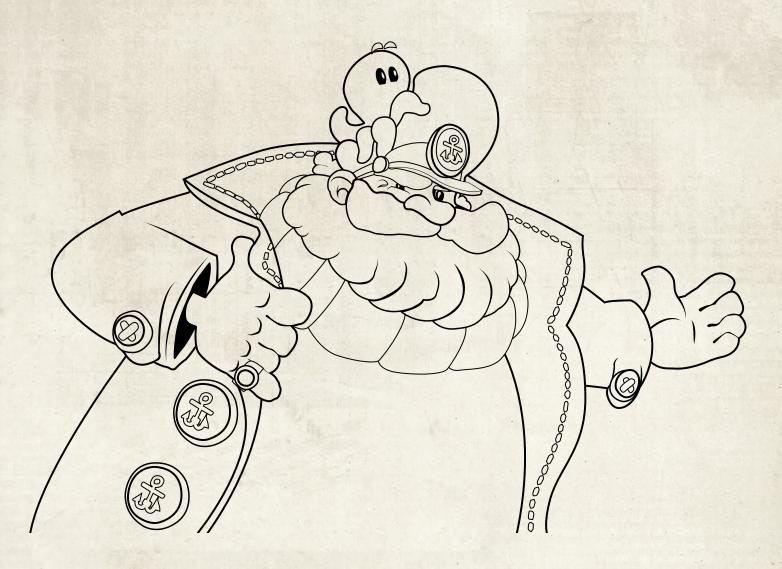

## COLORING

Bring back some color to Captain Echo and the cake he made especially for Halloween!