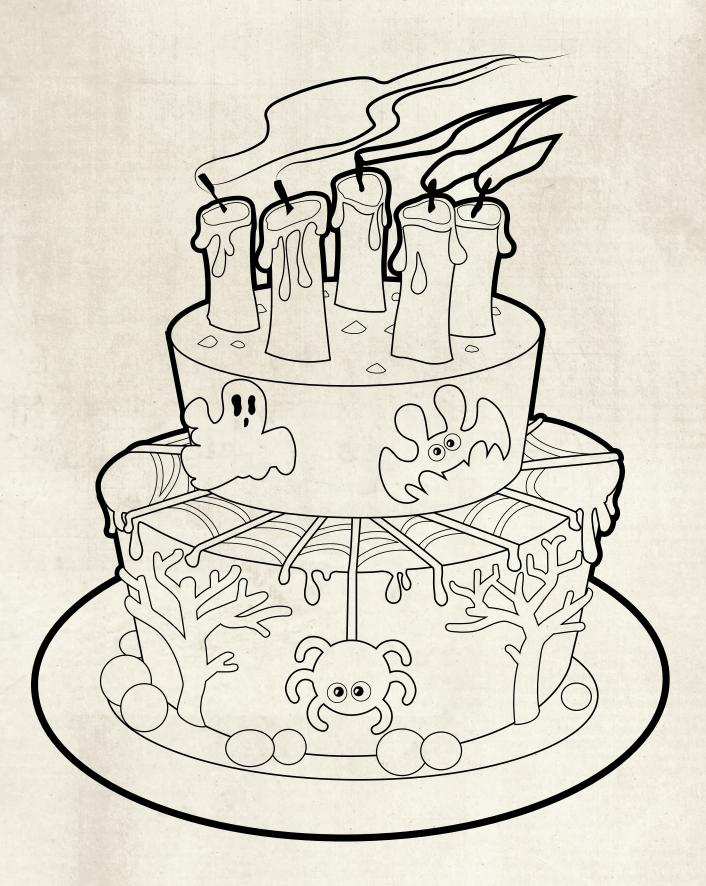

#### DARK CHOCOLATE PUMPKIN CAKE

Make a delicious cake worthy of being served at the Mysterium Park carnival! Be sure to ask an adult for help with this recipe!

## COLORING

Bring back some color to Captain Echo and the cake he made especially for Halloween!