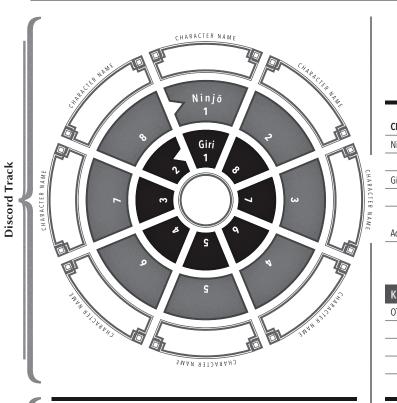

**CHARACTER NAME** 

Ninjō

Giri/Past

Character Summary

Character Summary

| CHARACTER NAME         |               | VIGILANCE   |
|------------------------|---------------|-------------|
| Ninjō                  |               |             |
|                        |               | - XP EARNED |
| Giri/Past              |               |             |
|                        |               |             |
| Advantages             | Disadvantages |             |
|                        |               |             |
| KEY RELATIONSHIPS      |               |             |
| OTHER CHARACTER'S NAME |               | STANDING    |
|                        |               |             |
|                        |               |             |
|                        |               |             |
| CHARACTER NAME         |               | VIGILANCE   |
| Ninjō                  |               |             |
|                        |               | - XP EARNED |
| Giri/Past              |               |             |
|                        |               |             |
| Advantages             | Disadvantages |             |
|                        |               |             |
| KEY RELATIONSHIPS      |               |             |
| OTHER CHARACTER'S NAME |               | STANDING    |
|                        |               |             |
|                        |               |             |
|                        |               |             |
| CHADACTED NAME         |               | VIGILANCE   |
| CHARACTER NAME Ninjō   |               | VIGILANCE   |
|                        |               | VD EADNED   |
| Giri/Past              |               | XP EARNED   |
|                        |               | - ( )       |
|                        |               |             |