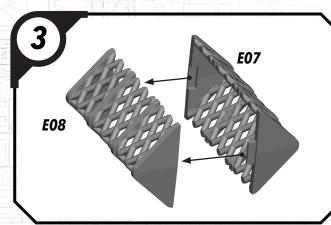

#### **READ THIS FIRST**

Be sure to use a pair of sharp hobby clippers to remove the miniature components from the sprue. Carefully clean the excess material and mold lines wia sharp hobby knife. Check the fit of each part before gluing. Use a small amount of hobby plastic glue to assemble the components. Use caution with all products and follow all manufacturer instructions. Adult supervision is recommended for children under the age of 16. Have fun!