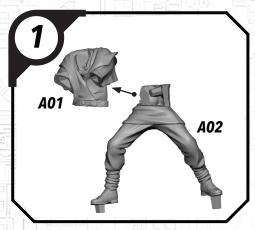

#### **READ THIS FIRST**

Be sure to use a pair of sharp hobby clippers to remove the miniature components from the sprue. Carefully clean the excess material and mold lines wia sharp hobby knife. Check the fit of each part before gluing. Use a small amount of hobby plastic glue to assemble the components. Use caution with all products and follow all manufacturer instructions. Adult supervision is recommended for children under the age of 16. Have fun!