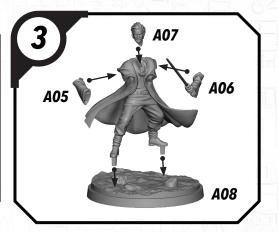

#### **READ THIS FIRST**

Be sure to use a pair of sharp hobby clippers to remove the miniature components from the sprue. Carefully clean the excess material and mold lines wia sharp hobby knife. Check the fit of each part before gluing. Use a small amount of hobby plastic glue to assemble the components. Use caution with all products and follow all manufacturer instructions. Adult supervision is recommended for children under the age of 16. Have fun!