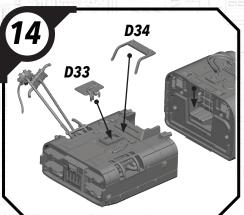

rpoint community!

















# STAR WAR5

## SHATTER#OINT

### SWP30 (B)-DARTH VADER

#### **READ THIS FIRST**

Be sure to use a pair of sharp hobby clippers to remove the miniature components from the sprue. Carefully clean the excess material and mold lines wia sharp hobby knife. Check the fit of each part before gluing. Use a small amount of hobby plastic glue to assemble the components. Use caution with all products and follow all manufacturer instructions. Adult supervision is recommended for children under the age of 16. Have fun!

### **JOIN THE COMMUNITY**

Use #ShatterPaint to share your miniature photos and be a part of the Star Wars™: Shatterpoint community!





















# SWP30 (E)-SMELTER









### SWP30 (D)-TRUCK

























# SWP30 (D)-TRUCK







# SWP30 (C)-STAGE