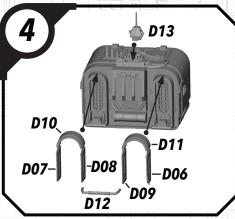

and be a part of the Star Wars™: Shatterpoint community!

















# STAR WAR5

## SHATTER#OINT

### SWP30 (B)-DARTH VADER

#### **READ THIS FIRST**

Be sure to use a pair of sharp hobby clippers to remove the miniature components from the sprue. Carefully clean the excess material and mold lines wia sharp hobby knife. Check the fit of each part before gluing. Use a small amount of hobby plastic glue to assemble the components. Use caution with all products and follow all manufacturer instructions. Adult supervision is recommended for children under the age of 16. Have fun!

### **JOIN THE COMMUNITY**

Use #ShatterPaint to share your miniature photos and be a part of the Star Wars™: Shatterpoint community!





















# SWP30 (E)-SMELTER









### SWP30 (D)-TRUCK

























# SWP30 (D)-TRUCK







# SWP30 (C)-STAGE