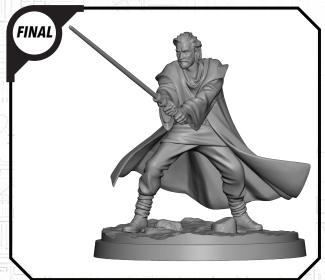

# STAR WAR5

## SHATTER\*OINT

### SWP30 (A)-OBI-WAN KENOBI

#### **READ THIS FIRST**

Be sure to use a pair of sharp hobby clippers to remove the miniature components from the sprue. Carefully clean the excess material and mold lines wia sharp hobby knife. Check the fit of each part before gluing. Use a small amount of hobby plastic glue to assemble the components. Use caution with all products and follow all manufacturer instructions. Adult supervision is recommended for children under the age of 16. Have fun!

### **JOIN THE COMMUNITY**

Use #ShatterPaint to share your miniature photos and be a part of the Star Wars™: Shatterpoint community!

















# STAR WAR5

## SHATTER#OINT

### SWP30 (B)-DARTH VADER

#### **READ THIS FIRST**

Be sure to use a pair of sharp hobby clippers to remove the miniature components from the sprue. Carefully clean the excess material and mold lines wia sharp hobby knife. Check the fit of each part before gluing. Use a small amount of hobby plastic glue to assemble the components. Use caution with all products and follow all manufacturer instructions. Adult supervision is recommended for children under the age of 16. Have fun!

### **JOIN THE COMMUNITY**

Use #ShatterPaint to share your miniature photos and be a part of the Star Wars™: Shatterpoint community!





















# SWP30 (E)-SMELTER









### SWP30 (D)-TRUCK

























# SWP30 (D)-TRUCK







# SWP30 (C)-STAGE