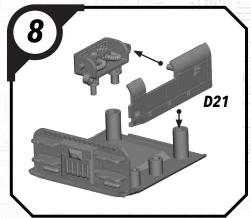

part of the Star Wars™: Shatterpoint community!

















# STAR WAR5

## SHATTER#OINT

### SWP30 (B)-DARTH VADER

#### **READ THIS FIRST**

Be sure to use a pair of sharp hobby clippers to remove the miniature components from the sprue. Carefully clean the excess material and mold lines wia sharp hobby knife. Check the fit of each part before gluing. Use a small amount of hobby plastic glue to assemble the components. Use caution with all products and follow all manufacturer instructions. Adult supervision is recommended for children under the age of 16. Have fun!

### **JOIN THE COMMUNITY**

Use #ShatterPaint to share your miniature photos and be a part of the Star Wars™: Shatterpoint community!





















# SWP30 (E)-SMELTER









### SWP30 (D)-TRUCK

























# SWP30 (D)-TRUCK







# SWP30 (C)-STAGE