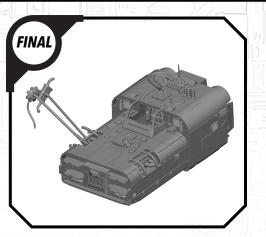

oint community!

















# STAR WAR5

## SHATTER#OINT

### SWP30 (B)-DARTH VADER

#### **READ THIS FIRST**

Be sure to use a pair of sharp hobby clippers to remove the miniature components from the sprue. Carefully clean the excess material and mold lines wia sharp hobby knife. Check the fit of each part before gluing. Use a small amount of hobby plastic glue to assemble the components. Use caution with all products and follow all manufacturer instructions. Adult supervision is recommended for children under the age of 16. Have fun!

### **JOIN THE COMMUNITY**

Use #ShatterPaint to share your miniature photos and be a part of the Star Wars™: Shatterpoint community!





















# SWP30 (E)-SMELTER









### SWP30 (D)-TRUCK

























# SWP30 (D)-TRUCK







# SWP30 (C)-STAGE