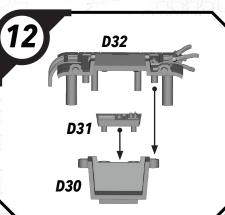

the Star Wars™: Shatterpoint community!

















# STAR WAR5

## SHATTER#OINT

### SWP30 (B)-DARTH VADER

#### **READ THIS FIRST**

Be sure to use a pair of sharp hobby clippers to remove the miniature components from the sprue. Carefully clean the excess material and mold lines wia sharp hobby knife. Check the fit of each part before gluing. Use a small amount of hobby plastic glue to assemble the components. Use caution with all products and follow all manufacturer instructions. Adult supervision is recommended for children under the age of 16. Have fun!

### **JOIN THE COMMUNITY**

Use #ShatterPaint to share your miniature photos and be a part of the Star Wars™: Shatterpoint community!





















# SWP30 (E)-SMELTER









### SWP30 (D)-TRUCK

























# SWP30 (D)-TRUCK







# SWP30 (C)-STAGE