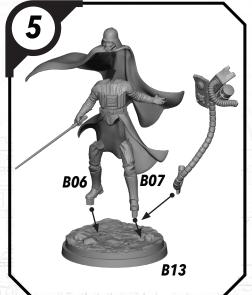

COMMUNITY**

Use #ShatterPaint to share your miniature photos and be a part of the Star Wars™: Shatterpoint community!

















# STAR WAR5

## SHATTER#OINT

### SWP30 (B)-DARTH VADER

#### **READ THIS FIRST**

Be sure to use a pair of sharp hobby clippers to remove the miniature components from the sprue. Carefully clean the excess material and mold lines wia sharp hobby knife. Check the fit of each part before gluing. Use a small amount of hobby plastic glue to assemble the components. Use caution with all products and follow all manufacturer instructions. Adult supervision is recommended for children under the age of 16. Have fun!

### **JOIN THE COMMUNITY**

Use #ShatterPaint to share your miniature photos and be a part of the Star Wars™: Shatterpoint community!





















# SWP30 (E)-SMELTER









### SWP30 (D)-TRUCK

























# SWP30 (D)-TRUCK







# SWP30 (C)-STAGE