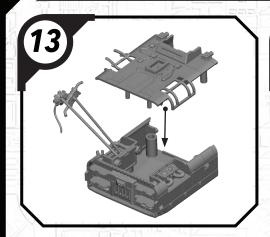

terpoint community!

















# STAR WAR5

## SHATTER#OINT

### SWP30 (B)-DARTH VADER

#### **READ THIS FIRST**

Be sure to use a pair of sharp hobby clippers to remove the miniature components from the sprue. Carefully clean the excess material and mold lines wia sharp hobby knife. Check the fit of each part before gluing. Use a small amount of hobby plastic glue to assemble the components. Use caution with all products and follow all manufacturer instructions. Adult supervision is recommended for children under the age of 16. Have fun!

### **JOIN THE COMMUNITY**

Use #ShatterPaint to share your miniature photos and be a part of the Star Wars™: Shatterpoint community!





















# SWP30 (E)-SMELTER









### SWP30 (D)-TRUCK

























# SWP30 (D)-TRUCK







# SWP30 (C)-STAGE