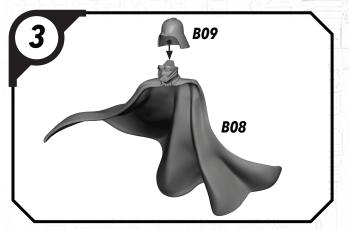

THE COMMUNITY**

Use #ShatterPaint to share your miniature photos and be a part of the Star Wars™: Shatterpoint community!

















# STAR WAR5

## SHATTER#OINT

### SWP30 (B)-DARTH VADER

#### **READ THIS FIRST**

Be sure to use a pair of sharp hobby clippers to remove the miniature components from the sprue. Carefully clean the excess material and mold lines wia sharp hobby knife. Check the fit of each part before gluing. Use a small amount of hobby plastic glue to assemble the components. Use caution with all products and follow all manufacturer instructions. Adult supervision is recommended for children under the age of 16. Have fun!

### **JOIN THE COMMUNITY**

Use #ShatterPaint to share your miniature photos and be a part of the Star Wars™: Shatterpoint community!





















# SWP30 (E)-SMELTER









### SWP30 (D)-TRUCK

























# SWP30 (D)-TRUCK







# SWP30 (C)-STAGE