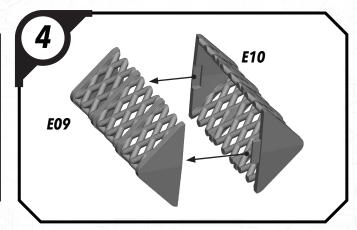

#### **READ THIS FIRST**

Be sure to use a pair of sharp hobby clippers to remove the miniature components from the sprue. Carefully clean the excess material and mold lines wia sharp hobby knife. Check the fit of each part before gluing. Use a small amount of hobby plastic glue to assemble the components. Use caution with all products and follow all manufacturer instructions. Adult supervision is recommended for children under the age of 16. Have fun!