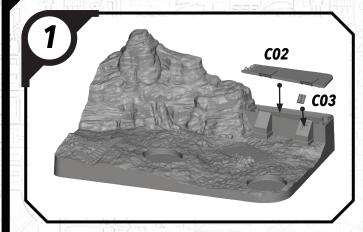

# STAR WAR5

## SHATTER#OINT

### SWP30 (B)-DARTH VADER

#### **READ THIS FIRST**

Be sure to use a pair of sharp hobby clippers to remove the miniature components from the sprue. Carefully clean the excess material and mold lines wia sharp hobby knife. Check the fit of each part before gluing. Use a small amount of hobby plastic glue to assemble the components. Use caution with all products and follow all manufacturer instructions. Adult supervision is recommended for children under the age of 16. Have fun!

### **JOIN THE COMMUNITY**

Use #ShatterPaint to share your miniature photos and be a part of the Star Wars™: Shatterpoint community!





















# SWP30 (E)-SMELTER









### SWP30 (D)-TRUCK

























# SWP30 (D)-TRUCK







# SWP30 (C)-STAGE