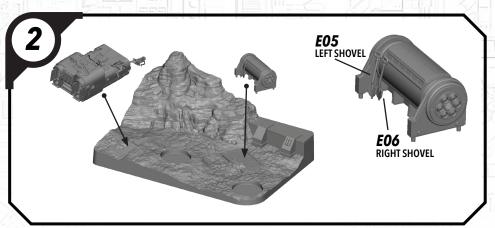

# STAR WAR5

## SHATTER#OINT

### SWP30 (B)-DARTH VADER

#### **READ THIS FIRST**

Be sure to use a pair of sharp hobby clippers to remove the miniature components from the sprue. Carefully clean the excess material and mold lines wia sharp hobby knife. Check the fit of each part before gluing. Use a small amount of hobby plastic glue to assemble the components. Use caution with all products and follow all manufacturer instructions. Adult supervision is recommended for children under the age of 16. Have fun!

### **JOIN THE COMMUNITY**

Use #ShatterPaint to share your miniature photos and be a part of the Star Wars™: Shatterpoint community!





















# SWP30 (E)-SMELTER









### SWP30 (D)-TRUCK

























# SWP30 (D)-TRUCK







# SWP30 (C)-STAGE