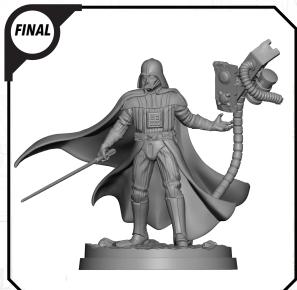

MMUNITY**

Use #ShatterPaint to share your miniature photos and be a part of the Star Wars™: Shatterpoint community!

















# STAR WAR5

## SHATTER#OINT

### SWP30 (B)-DARTH VADER

#### **READ THIS FIRST**

Be sure to use a pair of sharp hobby clippers to remove the miniature components from the sprue. Carefully clean the excess material and mold lines wia sharp hobby knife. Check the fit of each part before gluing. Use a small amount of hobby plastic glue to assemble the components. Use caution with all products and follow all manufacturer instructions. Adult supervision is recommended for children under the age of 16. Have fun!

### **JOIN THE COMMUNITY**

Use #ShatterPaint to share your miniature photos and be a part of the Star Wars™: Shatterpoint community!





















# SWP30 (E)-SMELTER









### SWP30 (D)-TRUCK

























# SWP30 (D)-TRUCK







# SWP30 (C)-STAGE