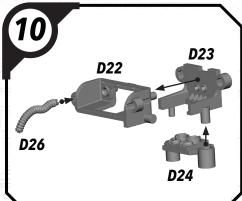

t of the Star Wars™: Shatterpoint community!

















# STAR WAR5

## SHATTER#OINT

### SWP30 (B)-DARTH VADER

#### **READ THIS FIRST**

Be sure to use a pair of sharp hobby clippers to remove the miniature components from the sprue. Carefully clean the excess material and mold lines wia sharp hobby knife. Check the fit of each part before gluing. Use a small amount of hobby plastic glue to assemble the components. Use caution with all products and follow all manufacturer instructions. Adult supervision is recommended for children under the age of 16. Have fun!

### **JOIN THE COMMUNITY**

Use #ShatterPaint to share your miniature photos and be a part of the Star Wars™: Shatterpoint community!





















# SWP30 (E)-SMELTER









### SWP30 (D)-TRUCK

























# SWP30 (D)-TRUCK







# SWP30 (C)-STAGE