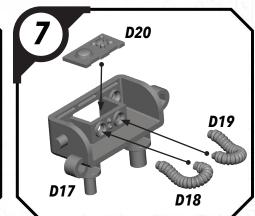

a part of the Star Wars™: Shatterpoint community!

















# STAR WAR5

## SHATTER#OINT

### SWP30 (B)-DARTH VADER

#### **READ THIS FIRST**

Be sure to use a pair of sharp hobby clippers to remove the miniature components from the sprue. Carefully clean the excess material and mold lines wia sharp hobby knife. Check the fit of each part before gluing. Use a small amount of hobby plastic glue to assemble the components. Use caution with all products and follow all manufacturer instructions. Adult supervision is recommended for children under the age of 16. Have fun!

### **JOIN THE COMMUNITY**

Use #ShatterPaint to share your miniature photos and be a part of the Star Wars™: Shatterpoint community!





















# SWP30 (E)-SMELTER









### SWP30 (D)-TRUCK

























# SWP30 (D)-TRUCK







# SWP30 (C)-STAGE