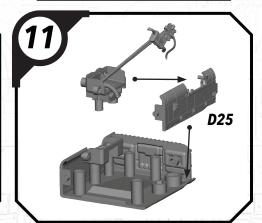

of the Star Wars™: Shatterpoint community!

















# STAR WAR5

## SHATTER#OINT

### SWP30 (B)-DARTH VADER

#### **READ THIS FIRST**

Be sure to use a pair of sharp hobby clippers to remove the miniature components from the sprue. Carefully clean the excess material and mold lines wia sharp hobby knife. Check the fit of each part before gluing. Use a small amount of hobby plastic glue to assemble the components. Use caution with all products and follow all manufacturer instructions. Adult supervision is recommended for children under the age of 16. Have fun!

### **JOIN THE COMMUNITY**

Use #ShatterPaint to share your miniature photos and be a part of the Star Wars™: Shatterpoint community!





















# SWP30 (E)-SMELTER









### SWP30 (D)-TRUCK

























# SWP30 (D)-TRUCK







# SWP30 (C)-STAGE