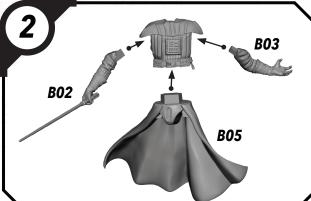

N THE COMMUNITY**

Use #ShatterPaint to share your miniature photos and be a part of the Star Wars™: Shatterpoint community!

















# STAR WAR5

## SHATTER#OINT

### SWP30 (B)-DARTH VADER

#### **READ THIS FIRST**

Be sure to use a pair of sharp hobby clippers to remove the miniature components from the sprue. Carefully clean the excess material and mold lines wia sharp hobby knife. Check the fit of each part before gluing. Use a small amount of hobby plastic glue to assemble the components. Use caution with all products and follow all manufacturer instructions. Adult supervision is recommended for children under the age of 16. Have fun!

### **JOIN THE COMMUNITY**

Use #ShatterPaint to share your miniature photos and be a part of the Star Wars™: Shatterpoint community!





















# SWP30 (E)-SMELTER









### SWP30 (D)-TRUCK

























# SWP30 (D)-TRUCK







# SWP30 (C)-STAGE