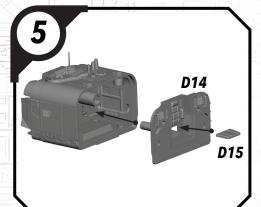

d be a part of the Star Wars™: Shatterpoint community!

















# STAR WAR5

## SHATTER#OINT

### SWP30 (B)-DARTH VADER

#### **READ THIS FIRST**

Be sure to use a pair of sharp hobby clippers to remove the miniature components from the sprue. Carefully clean the excess material and mold lines wia sharp hobby knife. Check the fit of each part before gluing. Use a small amount of hobby plastic glue to assemble the components. Use caution with all products and follow all manufacturer instructions. Adult supervision is recommended for children under the age of 16. Have fun!

### **JOIN THE COMMUNITY**

Use #ShatterPaint to share your miniature photos and be a part of the Star Wars™: Shatterpoint community!





















# SWP30 (E)-SMELTER









### SWP30 (D)-TRUCK

























# SWP30 (D)-TRUCK







# SWP30 (C)-STAGE