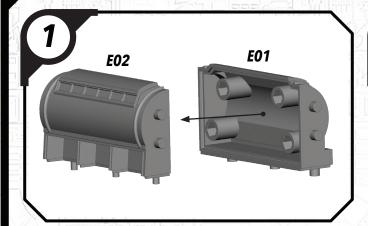

int to share your miniature photos and be a part of the Star Wars™: Shatterpoint community!

















# STAR WAR5

## SHATTER#OINT

### SWP30 (B)-DARTH VADER

#### **READ THIS FIRST**

Be sure to use a pair of sharp hobby clippers to remove the miniature components from the sprue. Carefully clean the excess material and mold lines wia sharp hobby knife. Check the fit of each part before gluing. Use a small amount of hobby plastic glue to assemble the components. Use caution with all products and follow all manufacturer instructions. Adult supervision is recommended for children under the age of 16. Have fun!

### **JOIN THE COMMUNITY**

Use #ShatterPaint to share your miniature photos and be a part of the Star Wars™: Shatterpoint community!





















# SWP30 (E)-SMELTER









### SWP30 (D)-TRUCK

























# SWP30 (D)-TRUCK







# SWP30 (C)-STAGE