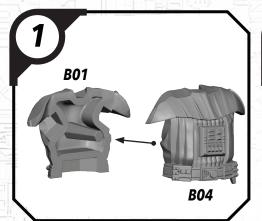

OIN THE COMMUNITY**

Use #ShatterPaint to share your miniature photos and be a part of the Star Wars™: Shatterpoint community!

















# STAR WAR5

## SHATTER#OINT

### SWP30 (B)-DARTH VADER

#### **READ THIS FIRST**

Be sure to use a pair of sharp hobby clippers to remove the miniature components from the sprue. Carefully clean the excess material and mold lines wia sharp hobby knife. Check the fit of each part before gluing. Use a small amount of hobby plastic glue to assemble the components. Use caution with all products and follow all manufacturer instructions. Adult supervision is recommended for children under the age of 16. Have fun!

### **JOIN THE COMMUNITY**

Use #ShatterPaint to share your miniature photos and be a part of the Star Wars™: Shatterpoint community!





















# SWP30 (E)-SMELTER









### SWP30 (D)-TRUCK

























# SWP30 (D)-TRUCK







# SWP30 (C)-STAGE