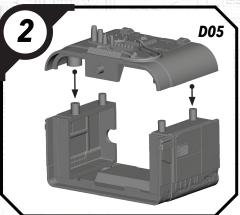

#### **READ THIS FIRST**

Be sure to use a pair of sharp hobby clippers to remove the miniature components from the sprue. Carefully clean the excess material and mold lines wia sharp hobby knife. Check the fit of each part before gluing. Use a small amount of hobby plastic glue to assemble the components. Use caution with all products and follow all manufacturer instructions. Adult supervision is recommended for children under the age of 16. Have fun!