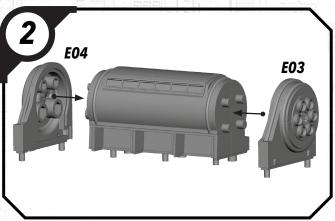

t to share your miniature photos and be a part of the Star Wars™: Shatterpoint community!

















# STAR WAR5

## SHATTER#OINT

### SWP30 (B)-DARTH VADER

#### **READ THIS FIRST**

Be sure to use a pair of sharp hobby clippers to remove the miniature components from the sprue. Carefully clean the excess material and mold lines wia sharp hobby knife. Check the fit of each part before gluing. Use a small amount of hobby plastic glue to assemble the components. Use caution with all products and follow all manufacturer instructions. Adult supervision is recommended for children under the age of 16. Have fun!

### **JOIN THE COMMUNITY**

Use #ShatterPaint to share your miniature photos and be a part of the Star Wars™: Shatterpoint community!





















# SWP30 (E)-SMELTER









### SWP30 (D)-TRUCK

























# SWP30 (D)-TRUCK







# SWP30 (C)-STAGE