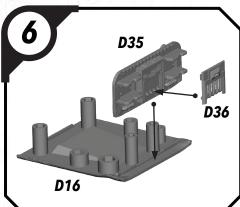

be a part of the Star Wars™: Shatterpoint community!

















# STAR WAR5

## SHATTER#OINT

### SWP30 (B)-DARTH VADER

#### **READ THIS FIRST**

Be sure to use a pair of sharp hobby clippers to remove the miniature components from the sprue. Carefully clean the excess material and mold lines wia sharp hobby knife. Check the fit of each part before gluing. Use a small amount of hobby plastic glue to assemble the components. Use caution with all products and follow all manufacturer instructions. Adult supervision is recommended for children under the age of 16. Have fun!

### **JOIN THE COMMUNITY**

Use #ShatterPaint to share your miniature photos and be a part of the Star Wars™: Shatterpoint community!





















# SWP30 (E)-SMELTER









### SWP30 (D)-TRUCK

























# SWP30 (D)-TRUCK







# SWP30 (C)-STAGE