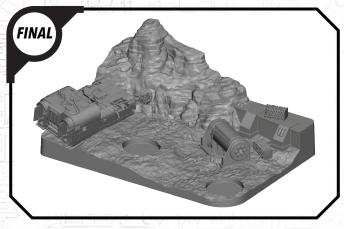

# STAR WAR5

## SHATTER#OINT

### SWP30 (B)-DARTH VADER

#### **READ THIS FIRST**

Be sure to use a pair of sharp hobby clippers to remove the miniature components from the sprue. Carefully clean the excess material and mold lines wia sharp hobby knife. Check the fit of each part before gluing. Use a small amount of hobby plastic glue to assemble the components. Use caution with all products and follow all manufacturer instructions. Adult supervision is recommended for children under the age of 16. Have fun!

### **JOIN THE COMMUNITY**

Use #ShatterPaint to share your miniature photos and be a part of the Star Wars™: Shatterpoint community!





















# SWP30 (E)-SMELTER









### SWP30 (D)-TRUCK

























# SWP30 (D)-TRUCK







# SWP30 (C)-STAGE