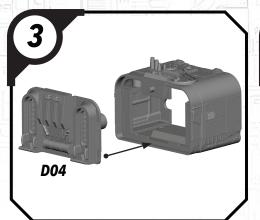

s and be a part of the Star Wars™: Shatterpoint community!

















# STAR WAR5

## SHATTER#OINT

### SWP30 (B)-DARTH VADER

#### **READ THIS FIRST**

Be sure to use a pair of sharp hobby clippers to remove the miniature components from the sprue. Carefully clean the excess material and mold lines wia sharp hobby knife. Check the fit of each part before gluing. Use a small amount of hobby plastic glue to assemble the components. Use caution with all products and follow all manufacturer instructions. Adult supervision is recommended for children under the age of 16. Have fun!

### **JOIN THE COMMUNITY**

Use #ShatterPaint to share your miniature photos and be a part of the Star Wars™: Shatterpoint community!





















# SWP30 (E)-SMELTER









### SWP30 (D)-TRUCK

























# SWP30 (D)-TRUCK







# SWP30 (C)-STAGE