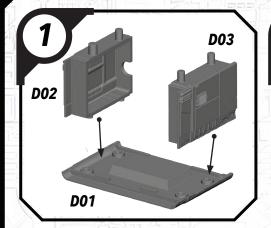

#### **READ THIS FIRST**

Be sure to use a pair of sharp hobby clippers to remove the miniature components from the sprue. Carefully clean the excess material and mold lines wia sharp hobby knife. Check the fit of each part before gluing. Use a small amount of hobby plastic glue to assemble the components. Use caution with all products and follow all manufacturer instructions. Adult supervision is recommended for children under the age of 16. Have fun!