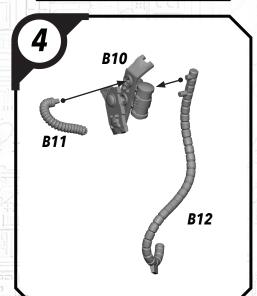

E COMMUNITY**

Use #ShatterPaint to share your miniature photos and be a part of the Star Wars™: Shatterpoint community!

















# STAR WAR5

## SHATTER#OINT

### SWP30 (B)-DARTH VADER

#### **READ THIS FIRST**

Be sure to use a pair of sharp hobby clippers to remove the miniature components from the sprue. Carefully clean the excess material and mold lines wia sharp hobby knife. Check the fit of each part before gluing. Use a small amount of hobby plastic glue to assemble the components. Use caution with all products and follow all manufacturer instructions. Adult supervision is recommended for children under the age of 16. Have fun!

### **JOIN THE COMMUNITY**

Use #ShatterPaint to share your miniature photos and be a part of the Star Wars™: Shatterpoint community!





















# SWP30 (E)-SMELTER









### SWP30 (D)-TRUCK

























# SWP30 (D)-TRUCK







# SWP30 (C)-STAGE