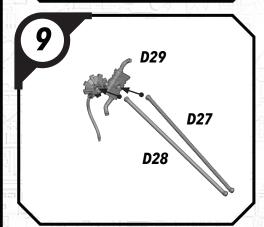

art of the Star Wars™: Shatterpoint community!

















# STAR WAR5

## SHATTER#OINT

### SWP30 (B)-DARTH VADER

#### **READ THIS FIRST**

Be sure to use a pair of sharp hobby clippers to remove the miniature components from the sprue. Carefully clean the excess material and mold lines wia sharp hobby knife. Check the fit of each part before gluing. Use a small amount of hobby plastic glue to assemble the components. Use caution with all products and follow all manufacturer instructions. Adult supervision is recommended for children under the age of 16. Have fun!

### **JOIN THE COMMUNITY**

Use #ShatterPaint to share your miniature photos and be a part of the Star Wars™: Shatterpoint community!





















# SWP30 (E)-SMELTER









### SWP30 (D)-TRUCK

























# SWP30 (D)-TRUCK







# SWP30 (C)-STAGE