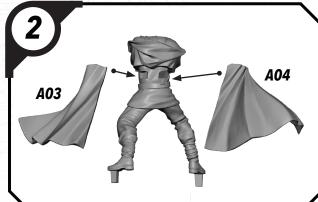

#### **READ THIS FIRST**

Be sure to use a pair of sharp hobby clippers to remove the miniature components from the sprue. Carefully clean the excess material and mold lines wia sharp hobby knife. Check the fit of each part before gluing. Use a small amount of hobby plastic glue to assemble the components. Use caution with all products and follow all manufacturer instructions. Adult supervision is recommended for children under the age of 16. Have fun!