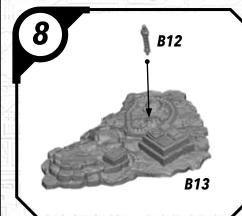

# STAR WAR5

### SHATTERFOINT

#### SWP17 (A)-GENERATOR

#### **READ THIS FIRST**

Be sure to use a pair of sharp hobby clippers to remove the miniature components from the sprue. Carefully clean the excess material and mold lines wia sharp hobby knife. Check the fit of each part before gluing. Use a small amount of hobby plastic glue to assemble the components. Use caution with all products and follow all manufacturer instructions. Adult supervision is recommended for children under the age of 16. Have fun!

#### **JOIN THE COMMUNITY**

Use #ShatterPaint to share your miniature photos and be a part of the Star Wars™: Shatterpoint community!















#### SWP17 (B)-SWOOP BIKE



















ALL PARTS SHOULD BE ASSEMBLED USING PLASTIC GLUE. PERMISSION GRANTED TO PRINT OR PHOTOCOPY FOR PERSONAL USE.



### SWP17 (C)-LARGE ROCK







## SWP17 (D)-SMALL ROCK





### SWP17 (E)-GNK DROID









#### SWP01 (R)-TECH SHED

















#### SWP01 (R)-TECH SHED (CONT.)





#### SWP01 (R)-ASSEMBLY OPTIONS







ALL PARTS SHOULD BE ASSEMBLED USING PLASTIC GLUE. PERMISSION GRANTED TO PRINT OR PHOTOCOPY FOR PERSONAL USE