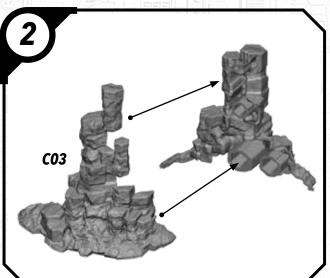

RATOR

#### **READ THIS FIRST**

Be sure to use a pair of sharp hobby clippers to remove the miniature components from the sprue. Carefully clean the excess material and mold lines wia sharp hobby knife. Check the fit of each part before gluing. Use a small amount of hobby plastic glue to assemble the components. Use caution with all products and follow all manufacturer instructions. Adult supervision is recommended for children under the age of 16. Have fun!

#### **JOIN THE COMMUNITY**

Use #ShatterPaint to share your miniature photos and be a part of the Star Wars™: Shatterpoint community!















#### SWP17 (B)-SWOOP BIKE



















ALL PARTS SHOULD BE ASSEMBLED USING PLASTIC GLUE. PERMISSION GRANTED TO PRINT OR PHOTOCOPY FOR PERSONAL USE.



### SWP17 (C)-LARGE ROCK







## SWP17 (D)-SMALL ROCK





### SWP17 (E)-GNK DROID









#### SWP01 (R)-TECH SHED

















#### SWP01 (R)-TECH SHED (CONT.)





#### SWP01 (R)-ASSEMBLY OPTIONS







ALL PARTS SHOULD BE ASSEMBLED USING PLASTIC GLUE. PERMISSION GRANTED TO PRINT OR PHOTOCOPY FOR PERSONAL USE