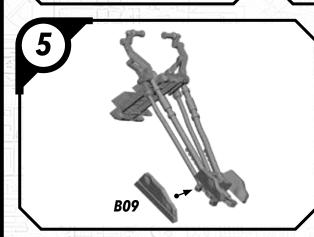

#### SWP17 (B)-SWOOP BIKE

ALL PARTS SHOULD BE ASSEMBLED USING PLASTIC GLUE. PERMISSION GRANTED TO PRINT OR PHOTOCOPY FOR PERSONAL USE.