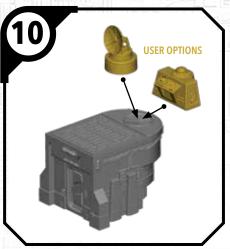

#### SWP01 (R)-ASSEMBLY OPTIONS

ALL PARTS SHOULD BE ASSEMBLED USING PLASTIC GLUE. PERMISSION GRANTED TO PRINT OR PHOTOCOPY FOR PERSONAL USE