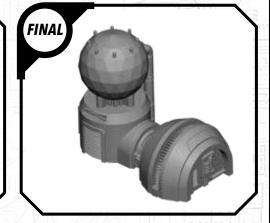

#### SWP17 (A)-GENERATOR

#### **READ THIS FIRST**

Be sure to use a pair of sharp hobby clippers to remove the miniature components from the sprue. Carefully clean the excess material and mold lines wia sharp hobby knife. Check the fit of each part before gluing. Use a small amount of hobby plastic glue to assemble the components. Use caution with all products and follow all manufacturer instructions. Adult supervision is recommended for children under the age of 16. Have fun!