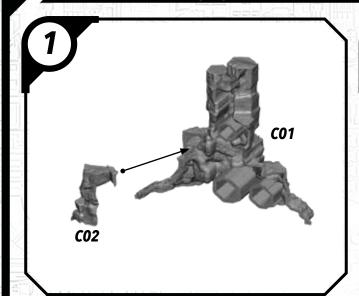

NERATOR

#### **READ THIS FIRST**

Be sure to use a pair of sharp hobby clippers to remove the miniature components from the sprue. Carefully clean the excess material and mold lines wia sharp hobby knife. Check the fit of each part before gluing. Use a small amount of hobby plastic glue to assemble the components. Use caution with all products and follow all manufacturer instructions. Adult supervision is recommended for children under the age of 16. Have fun!

#### **JOIN THE COMMUNITY**

Use #ShatterPaint to share your miniature photos and be a part of the Star Wars™: Shatterpoint community!















#### SWP17 (B)-SWOOP BIKE



















ALL PARTS SHOULD BE ASSEMBLED USING PLASTIC GLUE. PERMISSION GRANTED TO PRINT OR PHOTOCOPY FOR PERSONAL USE.



### SWP17 (C)-LARGE ROCK







## SWP17 (D)-SMALL ROCK





### SWP17 (E)-GNK DROID









#### SWP01 (R)-TECH SHED

















#### SWP01 (R)-TECH SHED (CONT.)





#### SWP01 (R)-ASSEMBLY OPTIONS







ALL PARTS SHOULD BE ASSEMBLED USING PLASTIC GLUE. PERMISSION GRANTED TO PRINT OR PHOTOCOPY FOR PERSONAL USE