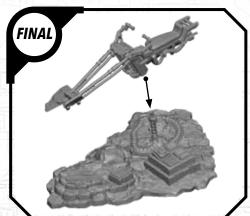

#### SWP17 (B)-SWOOP BIKE

ALL PARTS SHOULD BE ASSEMBLED USING PLASTIC GLUE. PERMISSION GRANTED TO PRINT OR PHOTOCOPY FOR PERSONAL USE.