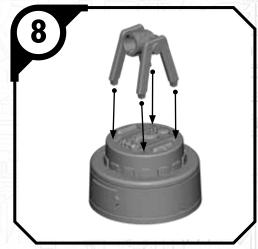

ponents from the sprue. Carefully clean the excess material and mold lines wia sharp hobby knife. Check the fit of each part before gluing. Use a small amount of hobby plastic glue to assemble the components. Use caution with all products and follow all manufacturer instructions. Adult supervision is recommended for children under the age of 16. Have fun!

#### **JOIN THE COMMUNITY**

Use #ShatterPaint to share your miniature photos and be a part of the Star Wars™: Shatterpoint community!















#### SWP17 (B)-SWOOP BIKE



















ALL PARTS SHOULD BE ASSEMBLED USING PLASTIC GLUE. PERMISSION GRANTED TO PRINT OR PHOTOCOPY FOR PERSONAL USE.



### SWP17 (C)-LARGE ROCK







## SWP17 (D)-SMALL ROCK





### SWP17 (E)-GNK DROID









#### SWP01 (R)-TECH SHED

















#### SWP01 (R)-TECH SHED (CONT.)





#### SWP01 (R)-ASSEMBLY OPTIONS







ALL PARTS SHOULD BE ASSEMBLED USING PLASTIC GLUE. PERMISSION GRANTED TO PRINT OR PHOTOCOPY FOR PERSONAL USE