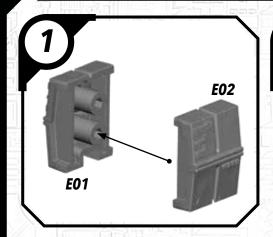

sharp hobby clippers to remove the miniature components from the sprue. Carefully clean the excess material and mold lines wia sharp hobby knife. Check the fit of each part before gluing. Use a small amount of hobby plastic glue to assemble the components. Use caution with all products and follow all manufacturer instructions. Adult supervision is recommended for children under the age of 16. Have fun!

#### **JOIN THE COMMUNITY**

Use #ShatterPaint to share your miniature photos and be a part of the Star Wars™: Shatterpoint community!















#### SWP17 (B)-SWOOP BIKE



















ALL PARTS SHOULD BE ASSEMBLED USING PLASTIC GLUE. PERMISSION GRANTED TO PRINT OR PHOTOCOPY FOR PERSONAL USE.



### SWP17 (C)-LARGE ROCK







## SWP17 (D)-SMALL ROCK





### SWP17 (E)-GNK DROID









#### SWP01 (R)-TECH SHED

















#### SWP01 (R)-TECH SHED (CONT.)





#### SWP01 (R)-ASSEMBLY OPTIONS







ALL PARTS SHOULD BE ASSEMBLED USING PLASTIC GLUE. PERMISSION GRANTED TO PRINT OR PHOTOCOPY FOR PERSONAL USE