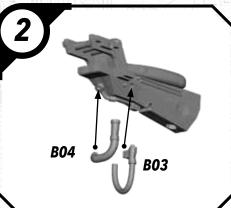

#### SWP17 (B)-SWOOP BIKE

ALL PARTS SHOULD BE ASSEMBLED USING PLASTIC GLUE. PERMISSION GRANTED TO PRINT OR PHOTOCOPY FOR PERSONAL USE.