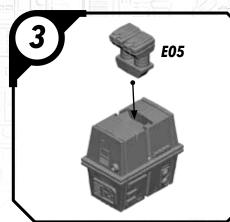

p hobby clippers to remove the miniature components from the sprue. Carefully clean the excess material and mold lines wia sharp hobby knife. Check the fit of each part before gluing. Use a small amount of hobby plastic glue to assemble the components. Use caution with all products and follow all manufacturer instructions. Adult supervision is recommended for children under the age of 16. Have fun!

#### **JOIN THE COMMUNITY**

Use #ShatterPaint to share your miniature photos and be a part of the Star Wars™: Shatterpoint community!















#### SWP17 (B)-SWOOP BIKE



















ALL PARTS SHOULD BE ASSEMBLED USING PLASTIC GLUE. PERMISSION GRANTED TO PRINT OR PHOTOCOPY FOR PERSONAL USE.



### SWP17 (C)-LARGE ROCK







## SWP17 (D)-SMALL ROCK





### SWP17 (E)-GNK DROID









#### SWP01 (R)-TECH SHED

















#### SWP01 (R)-TECH SHED (CONT.)





#### SWP01 (R)-ASSEMBLY OPTIONS







ALL PARTS SHOULD BE ASSEMBLED USING PLASTIC GLUE. PERMISSION GRANTED TO PRINT OR PHOTOCOPY FOR PERSONAL USE