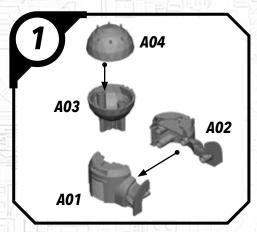

#### SWP17 (A)-GENERATOR

#### **READ THIS FIRST**

Be sure to use a pair of sharp hobby clippers to remove the miniature components from the sprue. Carefully clean the excess material and mold lines wia sharp hobby knife. Check the fit of each part before gluing. Use a small amount of hobby plastic glue to assemble the components. Use caution with all products and follow all manufacturer instructions. Adult supervision is recommended for children under the age of 16. Have fun!