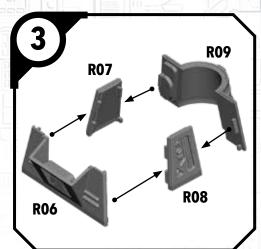

iature components from the sprue. Carefully clean the excess material and mold lines wia sharp hobby knife. Check the fit of each part before gluing. Use a small amount of hobby plastic glue to assemble the components. Use caution with all products and follow all manufacturer instructions. Adult supervision is recommended for children under the age of 16. Have fun!

#### **JOIN THE COMMUNITY**

Use #ShatterPaint to share your miniature photos and be a part of the Star Wars™: Shatterpoint community!















#### SWP17 (B)-SWOOP BIKE



















ALL PARTS SHOULD BE ASSEMBLED USING PLASTIC GLUE. PERMISSION GRANTED TO PRINT OR PHOTOCOPY FOR PERSONAL USE.



### SWP17 (C)-LARGE ROCK







## SWP17 (D)-SMALL ROCK





### SWP17 (E)-GNK DROID









#### SWP01 (R)-TECH SHED

















#### SWP01 (R)-TECH SHED (CONT.)





#### SWP01 (R)-ASSEMBLY OPTIONS







ALL PARTS SHOULD BE ASSEMBLED USING PLASTIC GLUE. PERMISSION GRANTED TO PRINT OR PHOTOCOPY FOR PERSONAL USE