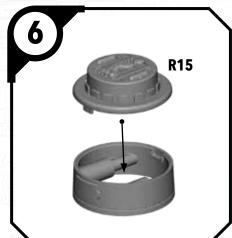

#### SWP01 (R)-ASSEMBLY OPTIONS

ALL PARTS SHOULD BE ASSEMBLED USING PLASTIC GLUE. PERMISSION GRANTED TO PRINT OR PHOTOCOPY FOR PERSONAL USE