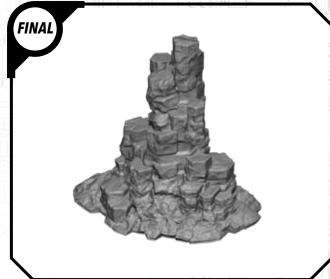

TOR

#### **READ THIS FIRST**

Be sure to use a pair of sharp hobby clippers to remove the miniature components from the sprue. Carefully clean the excess material and mold lines wia sharp hobby knife. Check the fit of each part before gluing. Use a small amount of hobby plastic glue to assemble the components. Use caution with all products and follow all manufacturer instructions. Adult supervision is recommended for children under the age of 16. Have fun!

#### **JOIN THE COMMUNITY**

Use #ShatterPaint to share your miniature photos and be a part of the Star Wars™: Shatterpoint community!















#### SWP17 (B)-SWOOP BIKE



















ALL PARTS SHOULD BE ASSEMBLED USING PLASTIC GLUE. PERMISSION GRANTED TO PRINT OR PHOTOCOPY FOR PERSONAL USE.



### SWP17 (C)-LARGE ROCK







## SWP17 (D)-SMALL ROCK





### SWP17 (E)-GNK DROID









#### SWP01 (R)-TECH SHED

















#### SWP01 (R)-TECH SHED (CONT.)





#### SWP01 (R)-ASSEMBLY OPTIONS







ALL PARTS SHOULD BE ASSEMBLED USING PLASTIC GLUE. PERMISSION GRANTED TO PRINT OR PHOTOCOPY FOR PERSONAL USE