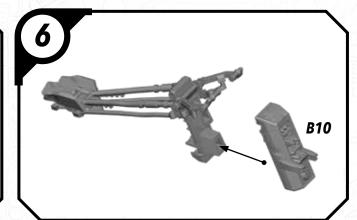

#### SWP17 (B)-SWOOP BIKE

ALL PARTS SHOULD BE ASSEMBLED USING PLASTIC GLUE. PERMISSION GRANTED TO PRINT OR PHOTOCOPY FOR PERSONAL USE.