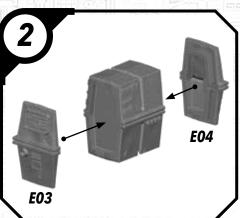

arp hobby clippers to remove the miniature components from the sprue. Carefully clean the excess material and mold lines wia sharp hobby knife. Check the fit of each part before gluing. Use a small amount of hobby plastic glue to assemble the components. Use caution with all products and follow all manufacturer instructions. Adult supervision is recommended for children under the age of 16. Have fun!

#### **JOIN THE COMMUNITY**

Use #ShatterPaint to share your miniature photos and be a part of the Star Wars™: Shatterpoint community!















#### SWP17 (B)-SWOOP BIKE



















ALL PARTS SHOULD BE ASSEMBLED USING PLASTIC GLUE. PERMISSION GRANTED TO PRINT OR PHOTOCOPY FOR PERSONAL USE.



### SWP17 (C)-LARGE ROCK







## SWP17 (D)-SMALL ROCK





### SWP17 (E)-GNK DROID









#### SWP01 (R)-TECH SHED

















#### SWP01 (R)-TECH SHED (CONT.)





#### SWP01 (R)-ASSEMBLY OPTIONS







ALL PARTS SHOULD BE ASSEMBLED USING PLASTIC GLUE. PERMISSION GRANTED TO PRINT OR PHOTOCOPY FOR PERSONAL USE