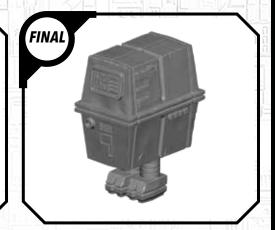

hobby clippers to remove the miniature components from the sprue. Carefully clean the excess material and mold lines wia sharp hobby knife. Check the fit of each part before gluing. Use a small amount of hobby plastic glue to assemble the components. Use caution with all products and follow all manufacturer instructions. Adult supervision is recommended for children under the age of 16. Have fun!

#### **JOIN THE COMMUNITY**

Use #ShatterPaint to share your miniature photos and be a part of the Star Wars™: Shatterpoint community!















#### SWP17 (B)-SWOOP BIKE



















ALL PARTS SHOULD BE ASSEMBLED USING PLASTIC GLUE. PERMISSION GRANTED TO PRINT OR PHOTOCOPY FOR PERSONAL USE.



### SWP17 (C)-LARGE ROCK







## SWP17 (D)-SMALL ROCK





### SWP17 (E)-GNK DROID









#### SWP01 (R)-TECH SHED

















#### SWP01 (R)-TECH SHED (CONT.)





#### SWP01 (R)-ASSEMBLY OPTIONS







ALL PARTS SHOULD BE ASSEMBLED USING PLASTIC GLUE. PERMISSION GRANTED TO PRINT OR PHOTOCOPY FOR PERSONAL USE