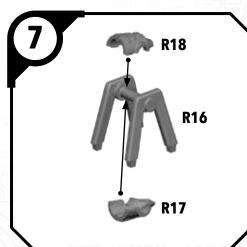

omponents from the sprue. Carefully clean the excess material and mold lines wia sharp hobby knife. Check the fit of each part before gluing. Use a small amount of hobby plastic glue to assemble the components. Use caution with all products and follow all manufacturer instructions. Adult supervision is recommended for children under the age of 16. Have fun!

#### **JOIN THE COMMUNITY**

Use #ShatterPaint to share your miniature photos and be a part of the Star Wars™: Shatterpoint community!















#### SWP17 (B)-SWOOP BIKE



















ALL PARTS SHOULD BE ASSEMBLED USING PLASTIC GLUE. PERMISSION GRANTED TO PRINT OR PHOTOCOPY FOR PERSONAL USE.



### SWP17 (C)-LARGE ROCK







## SWP17 (D)-SMALL ROCK





### SWP17 (E)-GNK DROID









#### SWP01 (R)-TECH SHED

















#### SWP01 (R)-TECH SHED (CONT.)





#### SWP01 (R)-ASSEMBLY OPTIONS







ALL PARTS SHOULD BE ASSEMBLED USING PLASTIC GLUE. PERMISSION GRANTED TO PRINT OR PHOTOCOPY FOR PERSONAL USE