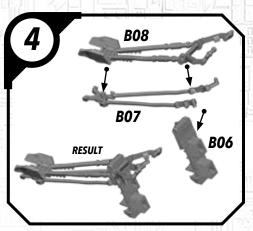

#### SWP17 (B)-SWOOP BIKE

ALL PARTS SHOULD BE ASSEMBLED USING PLASTIC GLUE. PERMISSION GRANTED TO PRINT OR PHOTOCOPY FOR PERSONAL USE.