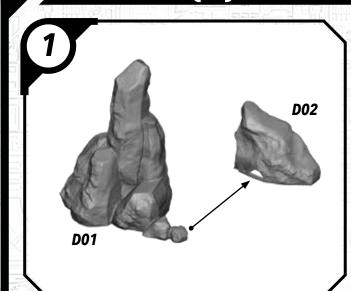

**

Be sure to use a pair of sharp hobby clippers to remove the miniature components from the sprue. Carefully clean the excess material and mold lines wia sharp hobby knife. Check the fit of each part before gluing. Use a small amount of hobby plastic glue to assemble the components. Use caution with all products and follow all manufacturer instructions. Adult supervision is recommended for children under the age of 16. Have fun!

#### **JOIN THE COMMUNITY**

Use #ShatterPaint to share your miniature photos and be a part of the Star Wars™: Shatterpoint community!















#### SWP17 (B)-SWOOP BIKE



















ALL PARTS SHOULD BE ASSEMBLED USING PLASTIC GLUE. PERMISSION GRANTED TO PRINT OR PHOTOCOPY FOR PERSONAL USE.



### SWP17 (C)-LARGE ROCK







## SWP17 (D)-SMALL ROCK





### SWP17 (E)-GNK DROID









#### SWP01 (R)-TECH SHED

















#### SWP01 (R)-TECH SHED (CONT.)





#### SWP01 (R)-ASSEMBLY OPTIONS







ALL PARTS SHOULD BE ASSEMBLED USING PLASTIC GLUE. PERMISSION GRANTED TO PRINT OR PHOTOCOPY FOR PERSONAL USE