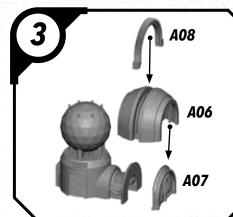

#### SWP17 (A)-GENERATOR

#### **READ THIS FIRST**

Be sure to use a pair of sharp hobby clippers to remove the miniature components from the sprue. Carefully clean the excess material and mold lines wia sharp hobby knife. Check the fit of each part before gluing. Use a small amount of hobby plastic glue to assemble the components. Use caution with all products and follow all manufacturer instructions. Adult supervision is recommended for children under the age of 16. Have fun!