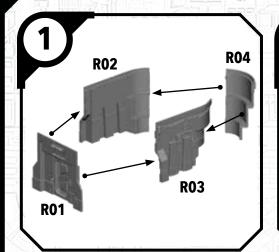

miniature components from the sprue. Carefully clean the excess material and mold lines wia sharp hobby knife. Check the fit of each part before gluing. Use a small amount of hobby plastic glue to assemble the components. Use caution with all products and follow all manufacturer instructions. Adult supervision is recommended for children under the age of 16. Have fun!

#### **JOIN THE COMMUNITY**

Use #ShatterPaint to share your miniature photos and be a part of the Star Wars™: Shatterpoint community!















#### SWP17 (B)-SWOOP BIKE



















ALL PARTS SHOULD BE ASSEMBLED USING PLASTIC GLUE. PERMISSION GRANTED TO PRINT OR PHOTOCOPY FOR PERSONAL USE.



### SWP17 (C)-LARGE ROCK







## SWP17 (D)-SMALL ROCK





### SWP17 (E)-GNK DROID









#### SWP01 (R)-TECH SHED

















#### SWP01 (R)-TECH SHED (CONT.)





#### SWP01 (R)-ASSEMBLY OPTIONS







ALL PARTS SHOULD BE ASSEMBLED USING PLASTIC GLUE. PERMISSION GRANTED TO PRINT OR PHOTOCOPY FOR PERSONAL USE