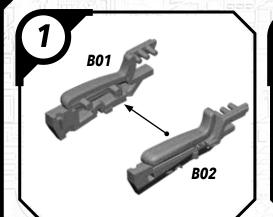

#### SWP17 (B)-SWOOP BIKE

ALL PARTS SHOULD BE ASSEMBLED USING PLASTIC GLUE. PERMISSION GRANTED TO PRINT OR PHOTOCOPY FOR PERSONAL USE.