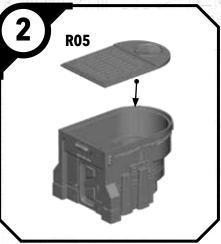

iniature components from the sprue. Carefully clean the excess material and mold lines wia sharp hobby knife. Check the fit of each part before gluing. Use a small amount of hobby plastic glue to assemble the components. Use caution with all products and follow all manufacturer instructions. Adult supervision is recommended for children under the age of 16. Have fun!

#### **JOIN THE COMMUNITY**

Use #ShatterPaint to share your miniature photos and be a part of the Star Wars™: Shatterpoint community!















#### SWP17 (B)-SWOOP BIKE



















ALL PARTS SHOULD BE ASSEMBLED USING PLASTIC GLUE. PERMISSION GRANTED TO PRINT OR PHOTOCOPY FOR PERSONAL USE.



### SWP17 (C)-LARGE ROCK







## SWP17 (D)-SMALL ROCK





### SWP17 (E)-GNK DROID









#### SWP01 (R)-TECH SHED

















#### SWP01 (R)-TECH SHED (CONT.)





#### SWP01 (R)-ASSEMBLY OPTIONS







ALL PARTS SHOULD BE ASSEMBLED USING PLASTIC GLUE. PERMISSION GRANTED TO PRINT OR PHOTOCOPY FOR PERSONAL USE