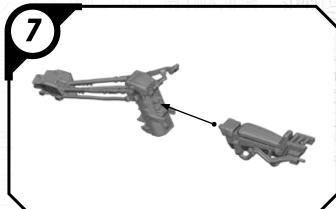

#### SWP17 (B)-SWOOP BIKE

ALL PARTS SHOULD BE ASSEMBLED USING PLASTIC GLUE. PERMISSION GRANTED TO PRINT OR PHOTOCOPY FOR PERSONAL USE.