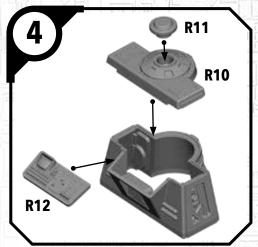

ture components from the sprue. Carefully clean the excess material and mold lines wia sharp hobby knife. Check the fit of each part before gluing. Use a small amount of hobby plastic glue to assemble the components. Use caution with all products and follow all manufacturer instructions. Adult supervision is recommended for children under the age of 16. Have fun!

#### **JOIN THE COMMUNITY**

Use #ShatterPaint to share your miniature photos and be a part of the Star Wars™: Shatterpoint community!















#### SWP17 (B)-SWOOP BIKE



















ALL PARTS SHOULD BE ASSEMBLED USING PLASTIC GLUE. PERMISSION GRANTED TO PRINT OR PHOTOCOPY FOR PERSONAL USE.



### SWP17 (C)-LARGE ROCK







## SWP17 (D)-SMALL ROCK





### SWP17 (E)-GNK DROID









#### SWP01 (R)-TECH SHED

















#### SWP01 (R)-TECH SHED (CONT.)





#### SWP01 (R)-ASSEMBLY OPTIONS







ALL PARTS SHOULD BE ASSEMBLED USING PLASTIC GLUE. PERMISSION GRANTED TO PRINT OR PHOTOCOPY FOR PERSONAL USE