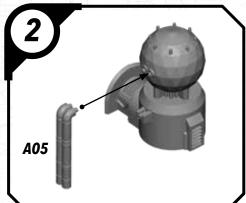

#### SWP17 (A)-GENERATOR

#### **READ THIS FIRST**

Be sure to use a pair of sharp hobby clippers to remove the miniature components from the sprue. Carefully clean the excess material and mold lines wia sharp hobby knife. Check the fit of each part before gluing. Use a small amount of hobby plastic glue to assemble the components. Use caution with all products and follow all manufacturer instructions. Adult supervision is recommended for children under the age of 16. Have fun!