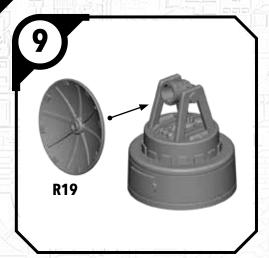

ean the excess material and mold lines wia sharp hobby knife. Check the fit of each part before gluing. Use a small amount of hobby plastic glue to assemble the components. Use caution with all products and follow all manufacturer instructions. Adult supervision is recommended for children under the age of 16. Have fun!

#### **JOIN THE COMMUNITY**

Use #ShatterPaint to share your miniature photos and be a part of the Star Wars™: Shatterpoint community!















#### SWP17 (B)-SWOOP BIKE



















ALL PARTS SHOULD BE ASSEMBLED USING PLASTIC GLUE. PERMISSION GRANTED TO PRINT OR PHOTOCOPY FOR PERSONAL USE.



### SWP17 (C)-LARGE ROCK







## SWP17 (D)-SMALL ROCK





### SWP17 (E)-GNK DROID









#### SWP01 (R)-TECH SHED

















#### SWP01 (R)-TECH SHED (CONT.)





#### SWP01 (R)-ASSEMBLY OPTIONS







ALL PARTS SHOULD BE ASSEMBLED USING PLASTIC GLUE. PERMISSION GRANTED TO PRINT OR PHOTOCOPY FOR PERSONAL USE