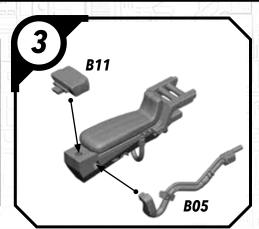

#### SWP17 (B)-SWOOP BIKE

ALL PARTS SHOULD BE ASSEMBLED USING PLASTIC GLUE. PERMISSION GRANTED TO PRINT OR PHOTOCOPY FOR PERSONAL USE.