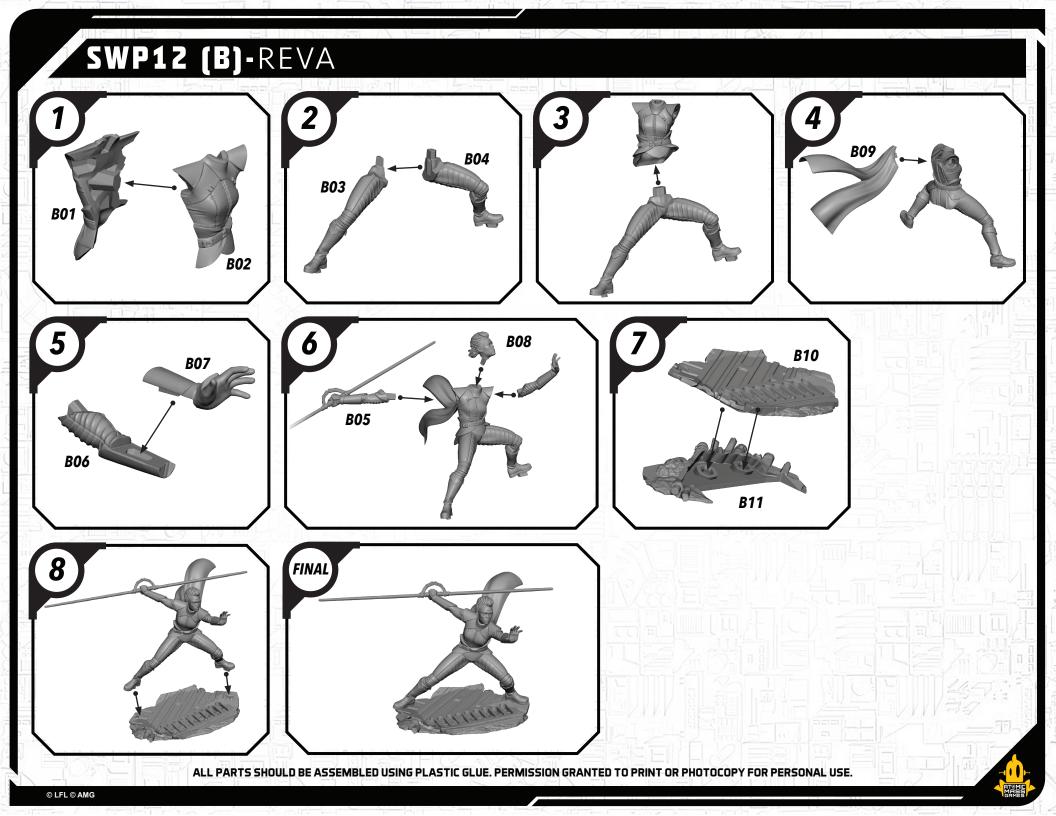

## READ THIS FIRST

Be sure to use a pair of sharp hobby clippers to remove the miniature components from the sprue. Carefully clean the excess material and mold lines wia sharp hobby knife. Check the fit of each part before gluing. Use a small amount of hobby plastic glue to assemble the components. Use caution with all products and follow all manufacturer instructions. Adult supervision is recommended for children under the age of 16. Have fun!