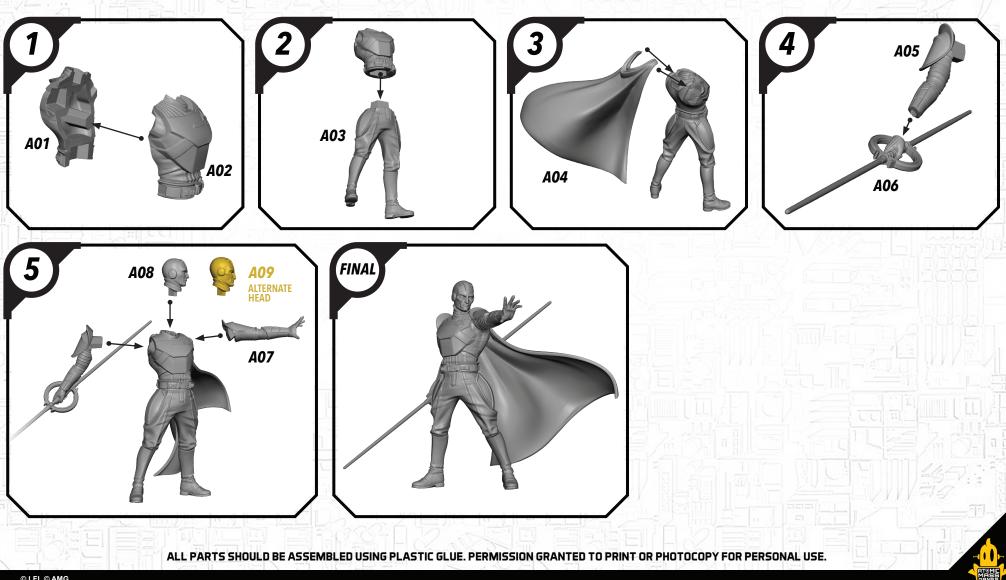

## SWP12 (A)-GRAND INQUISITOR

## READ THIS FIRST

Be sure to use a pair of sharp hobby clippers to remove the miniature components from the sprue. Carefully clean the excess material and mold lines wia sharp hobby knife. Check the fit of each part before gluing. Use a small amount of hobby plastic glue to assemble the components. Use caution with all products and follow all manufacturer instructions. Adult supervision is recommended for children under the age of 16. Have fun!