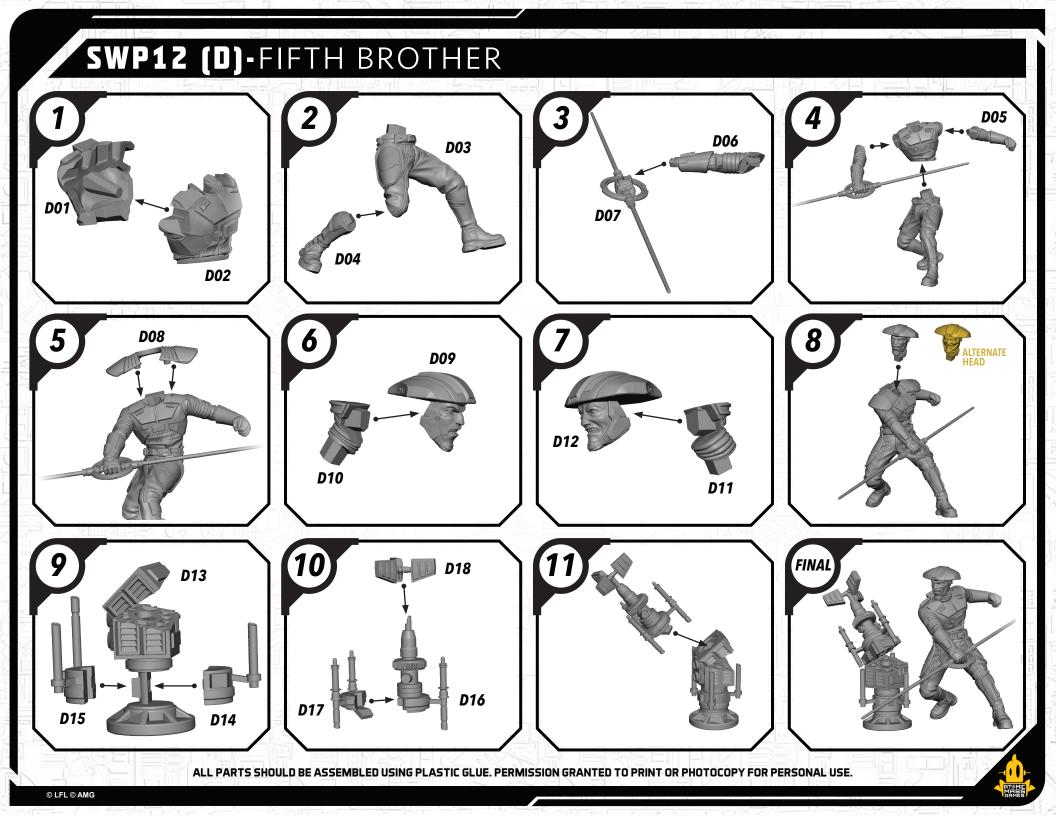

## READ THIS FIRST

Be sure to use a pair of sharp hobby clippers to remove the miniature components from the sprue. Carefully clean the excess material and mold lines wia sharp hobby knife. Check the fit of each part before gluing. Use a small amount of hobby plastic glue to assemble the components. Use caution with all products and follow all manufacturer instructions. Adult supervision is recommended for children under the age of 16. Have fun!