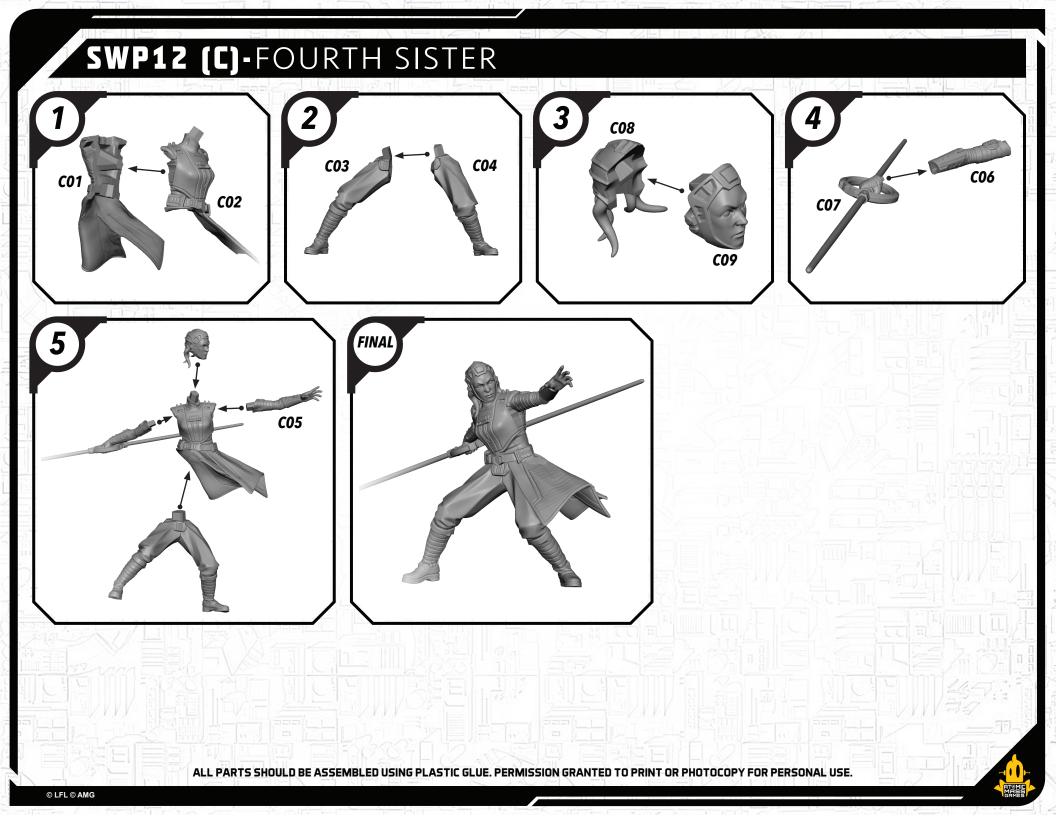

## READ THIS FIRST

Be sure to use a pair of sharp hobby clippers to remove the miniature components from the sprue. Carefully clean the excess material and mold lines wia sharp hobby knife. Check the fit of each part before gluing. Use a small amount of hobby plastic glue to assemble the components. Use caution with all products and follow all manufacturer instructions. Adult supervision is recommended for children under the age of 16. Have fun!