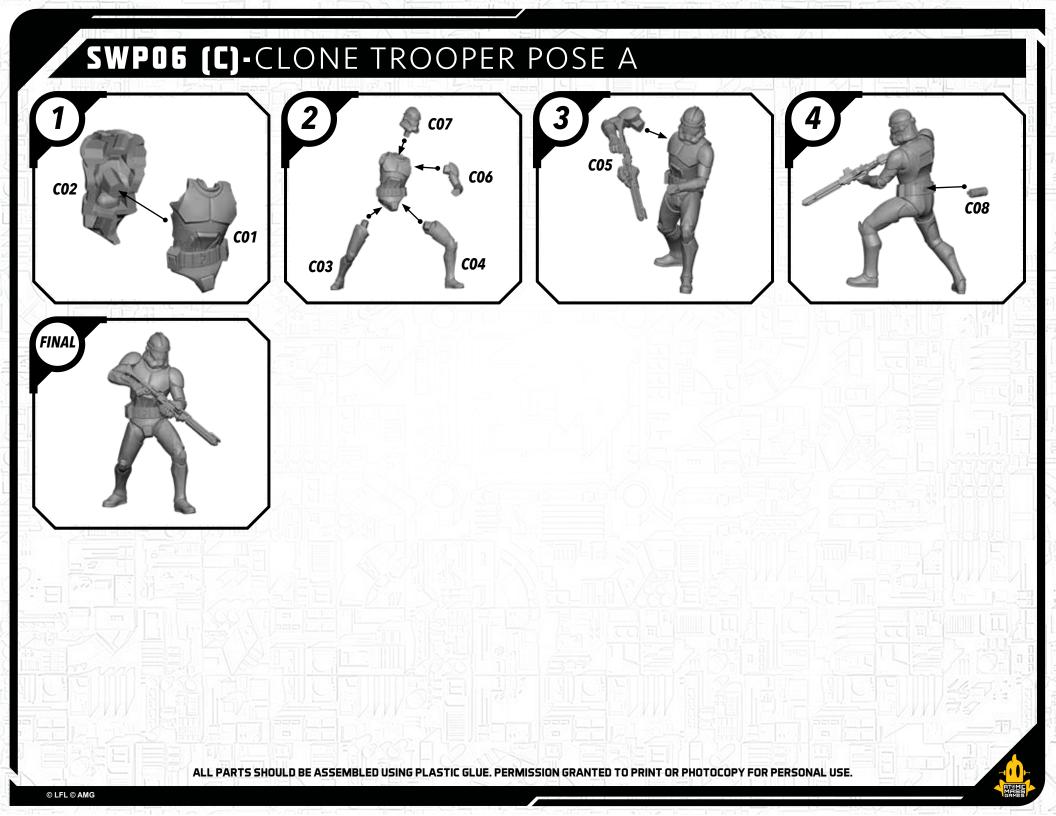

## READ THIS FIRST

Be sure to use a pair of sharp hobby clippers to remove the miniature components from the sprue. Carefully clean the excess material and mold lines wia sharp hobby knife. Check the fit of each part before gluing. Use a small amount of hobby plastic glue to assemble the components. Use caution with all products and follow all manufacturer instructions. Adult supervision is recommended for children under the age of 16. Have fun!