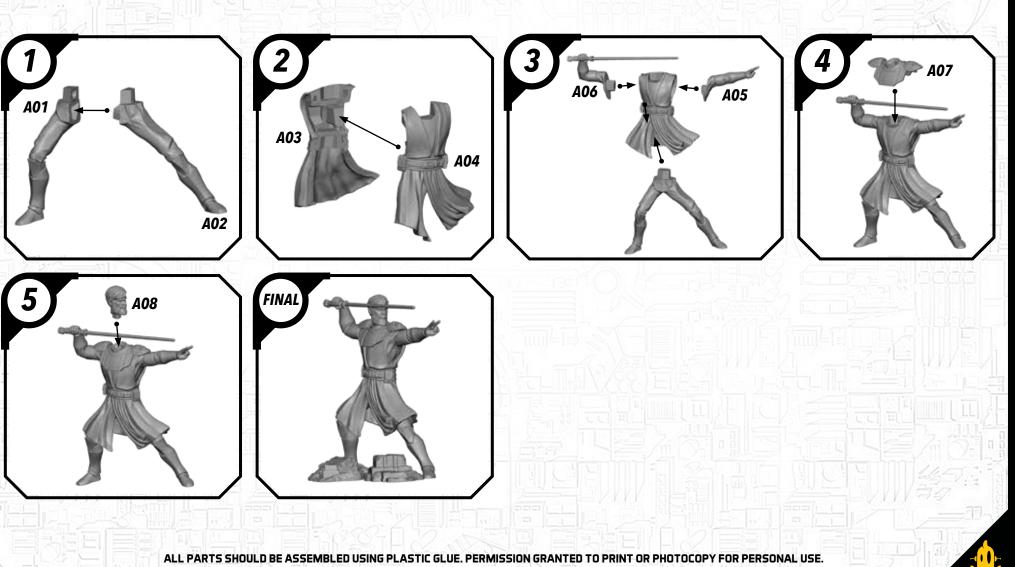

## SWPD5 (A)-OBI-WAN KENOBI

## READ THIS FIRST

Be sure to use a pair of sharp hobby clippers to remove the miniature components from the sprue. Carefully clean the excess material and mold lines wia sharp hobby knife. Check the fit of each part before gluing. Use a small amount of hobby plastic glue to assemble the components. Use caution with all products and follow all manufacturer instructions. Adult supervision is recommended for children under the age of 16. Have fun!