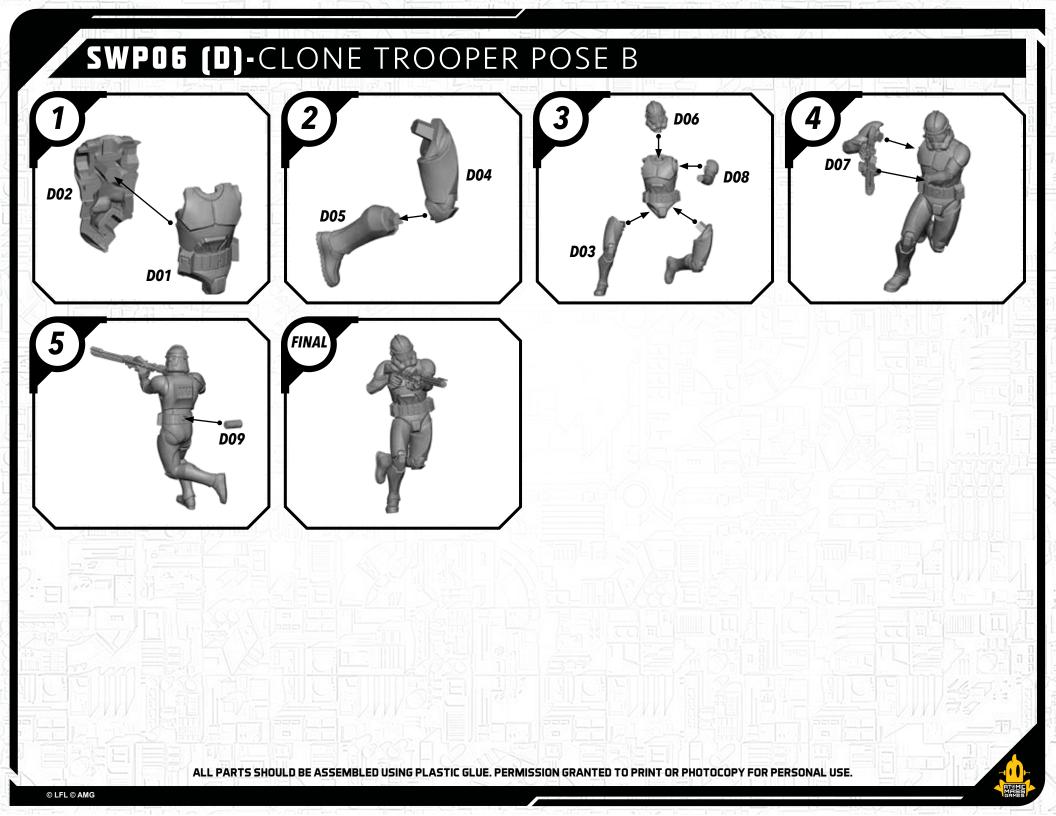

## READ THIS FIRST

Be sure to use a pair of sharp hobby clippers to remove the miniature components from the sprue. Carefully clean the excess material and mold lines wia sharp hobby knife. Check the fit of each part before gluing. Use a small amount of hobby plastic glue to assemble the components. Use caution with all products and follow all manufacturer instructions. Adult supervision is recommended for children under the age of 16. Have fun!