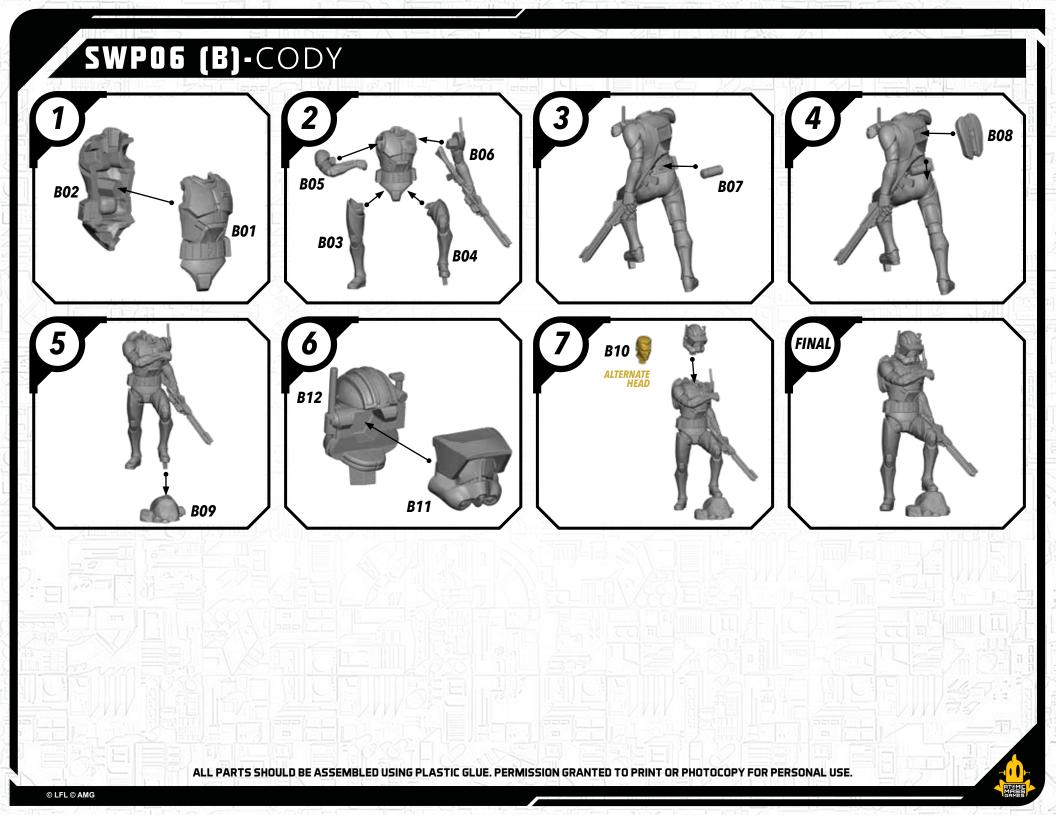

## READ THIS FIRST

Be sure to use a pair of sharp hobby clippers to remove the miniature components from the sprue. Carefully clean the excess material and mold lines wia sharp hobby knife. Check the fit of each part before gluing. Use a small amount of hobby plastic glue to assemble the components. Use caution with all products and follow all manufacturer instructions. Adult supervision is recommended for children under the age of 16. Have fun!