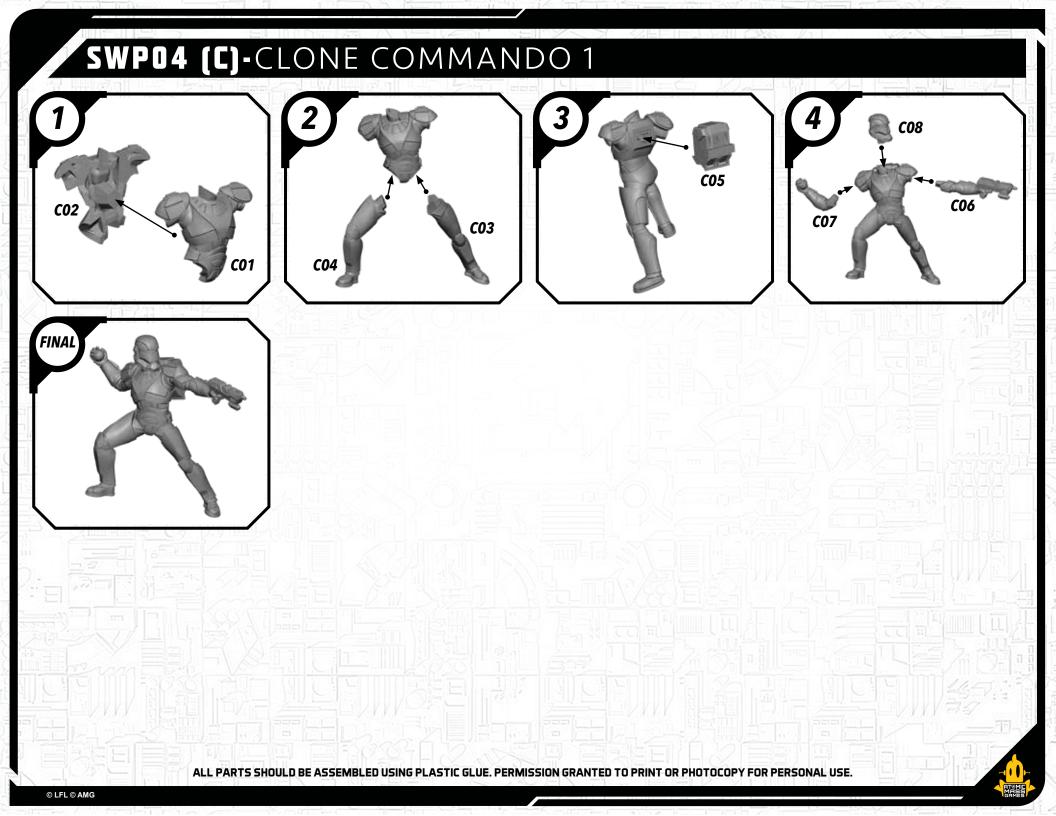

## SWP04 (A)-LUMINARA

## READ THIS FIRST

Be sure to use a pair of sharp hobby clippers to remove the miniature components from the sprue. Carefully clean the excess material and mold lines wia sharp hobby knife. Check the fit of each part before gluing. Use a small amount of hobby plastic glue to assemble the components. Use caution with all products and follow all manufacturer instructions. Adult supervision is recommended for children under the age of 16. Have fun!

## JOIN THE COMMUNITY

Use #ShatterPaint to share your miniature photos and be a part of the Star Wars™: Shatterpoint community!

AtomicMassGames AtomicMassGames

**O** Atomic\_Mass\_Transmissions