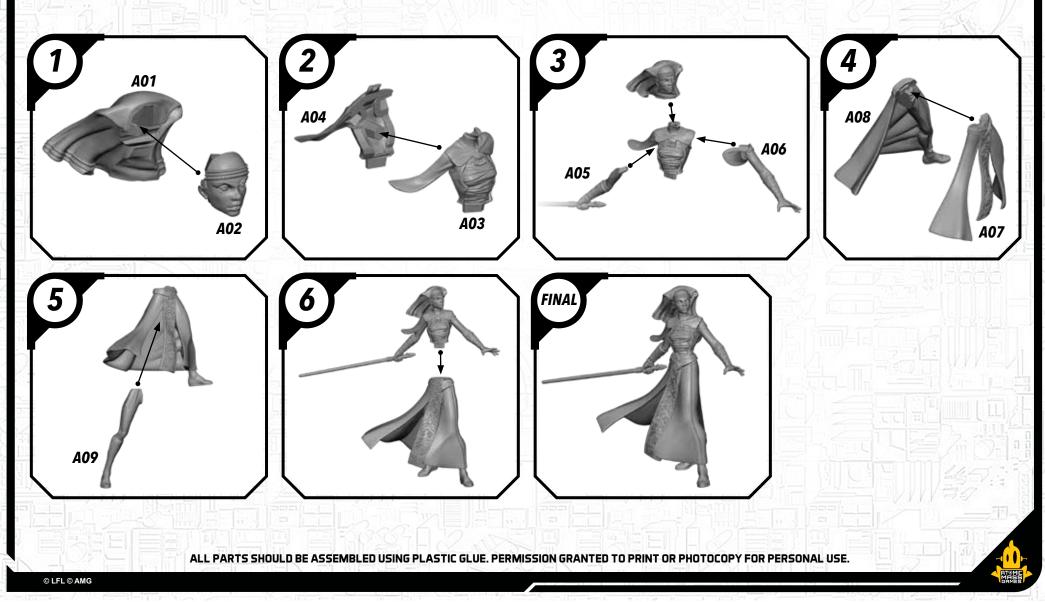

## SWP04 (A)-LUMINARA

## READ THIS FIRST

Be sure to use a pair of sharp hobby clippers to remove the miniature components from the sprue. Carefully clean the excess material and mold lines wia sharp hobby knife. Check the fit of each part before gluing. Use a small amount of hobby plastic glue to assemble the components. Use caution with all products and follow all manufacturer instructions. Adult supervision is recommended for children under the age of 16. Have fun!

## JOIN THE COMMUNITY

Use #ShatterPaint to share your miniature photos and be a part of the Star Wars™: Shatterpoint community!

AtomicMassGames AtomicMassGames

**O** Atomic\_Mass\_Transmissions