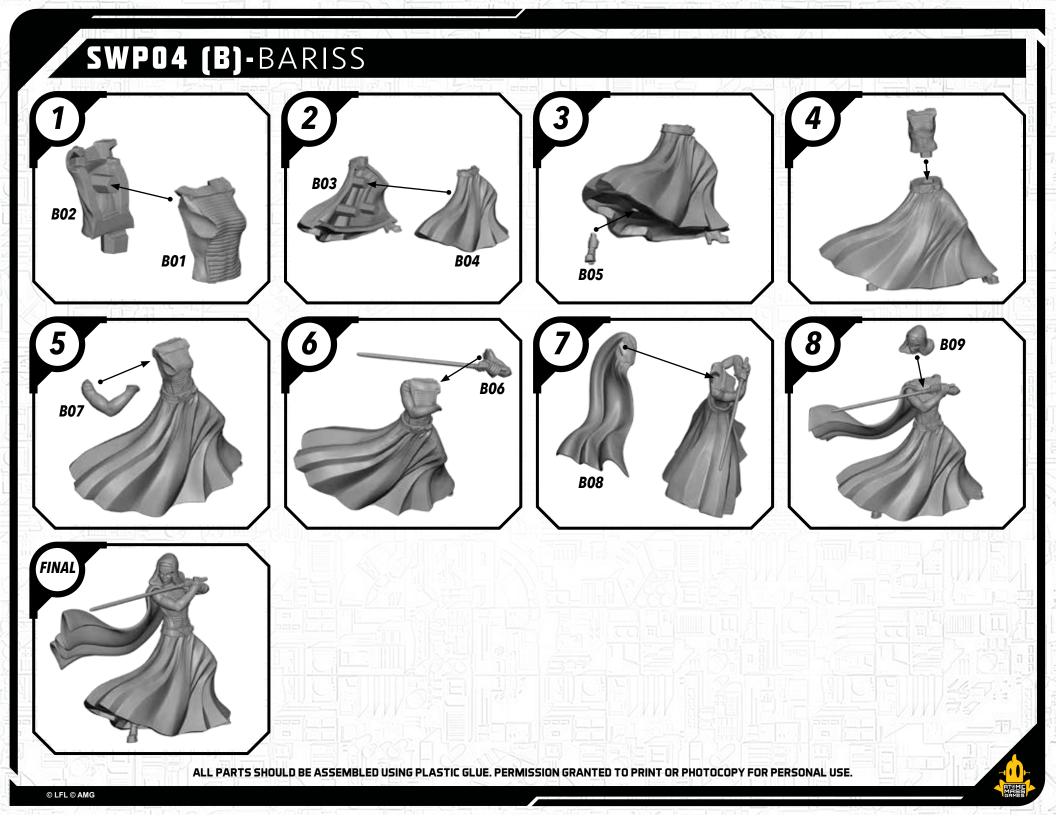

## SWP04 (A)-LUMINARA

## READ THIS FIRST

Be sure to use a pair of sharp hobby clippers to remove the miniature components from the sprue. Carefully clean the excess material and mold lines wia sharp hobby knife. Check the fit of each part before gluing. Use a small amount of hobby plastic glue to assemble the components. Use caution with all products and follow all manufacturer instructions. Adult supervision is recommended for children under the age of 16. Have fun!

## JOIN THE COMMUNITY

Use #ShatterPaint to share your miniature photos and be a part of the Star Wars™: Shatterpoint community!

AtomicMassGames AtomicMassGames

**O** Atomic\_Mass\_Transmissions