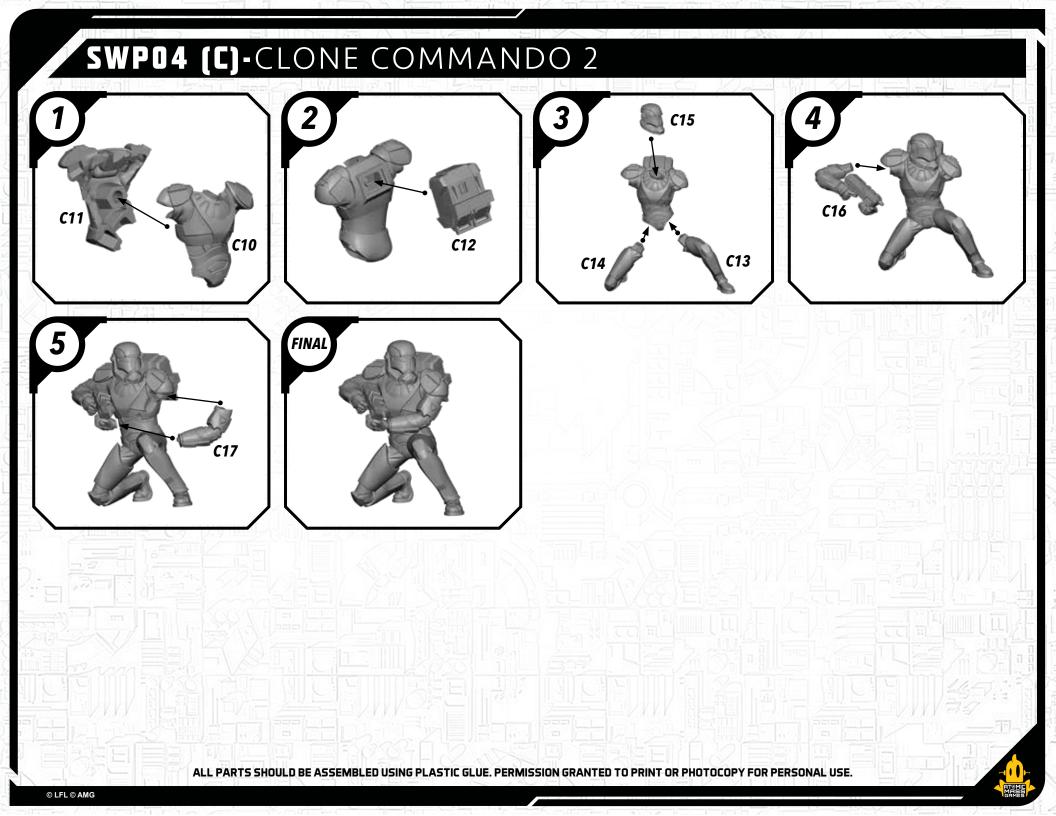

## SWP04 (A)-LUMINARA

## READ THIS FIRST

Be sure to use a pair of sharp hobby clippers to remove the miniature components from the sprue. Carefully clean the excess material and mold lines wia sharp hobby knife. Check the fit of each part before gluing. Use a small amount of hobby plastic glue to assemble the components. Use caution with all products and follow all manufacturer instructions. Adult supervision is recommended for children under the age of 16. Have fun!

## JOIN THE COMMUNITY

Use #ShatterPaint to share your miniature photos and be a part of the Star Wars™: Shatterpoint community!

AtomicMassGames AtomicMassGames

**O** Atomic\_Mass\_Transmissions