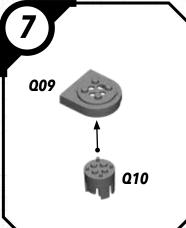

(ARRAY)

#### **READ THIS FIRST**

Be sure to use a pair of sharp hobby clippers to remove the miniature components from the sprue. Carefully clean the excess material and mold lines wia sharp hobby knife. Check the fit of each part before gluing. Use a small amount of hobby plastic glue to assemble the components. Use caution with all products and follow all manufacturer instructions. Adult supervision is recommended for children under the age of 16. Have fun!

#### **JOIN THE COMMUNITY**

Use #ShatterPaint to share your miniature photos and be a part of the Star Wars™: Shatterpoint community!

























## SWPOZ-HIGH GROUND (ARRAY)



#### SWPOZ-HIGH GROUND (ARRAY)





#### SWPOZ-ASSEMBLY OPTIONS (ARRAY)





### SWP01 (0)-GANTRIES









### SWP01 (Q)-TOWER



















#### SWP01 (Q)-TOWER (CONT.)











### SWP01 (Q)-TOWER (ASSEMBLY OPTIONS)











# SWP01 (T) CRATE