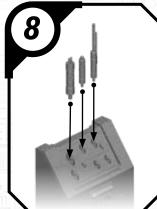

# STAR WARS

### SHATTER#OINT.

#### SWPOZ-HIGH GROUND (ARRAY)

#### **READ THIS FIRST**

Be sure to use a pair of sharp hobby clippers to remove the miniature components from the sprue. Carefully clean the excess material and mold lines wia sharp hobby knife. Check the fit of each part before gluing. Use a small amount of hobby plastic glue to assemble the components. Use caution with all products and follow all manufacturer instructions. Adult supervision is recommended for children under the age of 16. Have fun!

#### **JOIN THE COMMUNITY**

Use #ShatterPaint to share your miniature photos and be a part of the Star Wars™: Shatterpoint community!

























## SWPOZ-HIGH GROUND (ARRAY)



#### SWPOZ-HIGH GROUND (ARRAY)





#### SWPOZ-ASSEMBLY OPTIONS (ARRAY)





### SWP01 (0)-GANTRIES









### SWP01 (Q)-TOWER



















#### SWP01 (Q)-TOWER (CONT.)











### SWP01 (Q)-TOWER (ASSEMBLY OPTIONS)











# SWP01 (T) CRATE