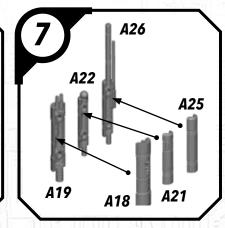

# STAR WARS

### SHATTER#OINT.

#### SWPOZ-HIGH GROUND (ARRAY)

#### **READ THIS FIRST**

Be sure to use a pair of sharp hobby clippers to remove the miniature components from the sprue. Carefully clean the excess material and mold lines wia sharp hobby knife. Check the fit of each part before gluing. Use a small amount of hobby plastic glue to assemble the components. Use caution with all products and follow all manufacturer instructions. Adult supervision is recommended for children under the age of 16. Have fun!

#### **JOIN THE COMMUNITY**

Use #ShatterPaint to share your miniature photos and be a part of the Star Wars™: Shatterpoint community!

























## SWPOZ-HIGH GROUND (ARRAY)



#### SWPOZ-HIGH GROUND (ARRAY)





#### SWPOZ-ASSEMBLY OPTIONS (ARRAY)





### SWP01 (0)-GANTRIES









### SWP01 (Q)-TOWER



















#### SWP01 (Q)-TOWER (CONT.)











### SWP01 (Q)-TOWER (ASSEMBLY OPTIONS)











# SWP01 (T) CRATE