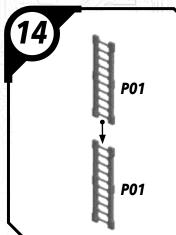

to use a pair of sharp hobby clippers to remove the miniature components from the sprue. Carefully clean the excess material and mold lines wia sharp hobby knife. Check the fit of each part before gluing. Use a small amount of hobby plastic glue to assemble the components. Use caution with all products and follow all manufacturer instructions. Adult supervision is recommended for children under the age of 16. Have fun!

#### **JOIN THE COMMUNITY**

Use #ShatterPaint to share your miniature photos and be a part of the Star Wars™: Shatterpoint community!

























## SWPOZ-HIGH GROUND (ARRAY)



#### SWPOZ-HIGH GROUND (ARRAY)





#### SWPOZ-ASSEMBLY OPTIONS (ARRAY)





### SWP01 (0)-GANTRIES









### SWP01 (Q)-TOWER



















#### SWP01 (Q)-TOWER (CONT.)











### SWP01 (Q)-TOWER (ASSEMBLY OPTIONS)











# SWP01 (T) CRATE