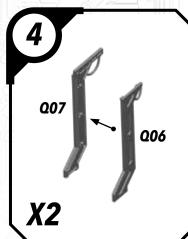

GROUND (ARRAY)

#### **READ THIS FIRST**

Be sure to use a pair of sharp hobby clippers to remove the miniature components from the sprue. Carefully clean the excess material and mold lines wia sharp hobby knife. Check the fit of each part before gluing. Use a small amount of hobby plastic glue to assemble the components. Use caution with all products and follow all manufacturer instructions. Adult supervision is recommended for children under the age of 16. Have fun!

#### **JOIN THE COMMUNITY**

Use #ShatterPaint to share your miniature photos and be a part of the Star Wars™: Shatterpoint community!

























## SWPOZ-HIGH GROUND (ARRAY)



#### SWPOZ-HIGH GROUND (ARRAY)





#### SWPOZ-ASSEMBLY OPTIONS (ARRAY)





### SWP01 (0)-GANTRIES









### SWP01 (Q)-TOWER



















#### SWP01 (Q)-TOWER (CONT.)











### SWP01 (Q)-TOWER (ASSEMBLY OPTIONS)











# SWP01 (T) CRATE