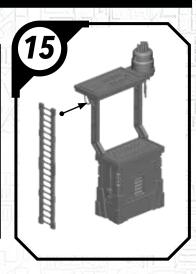

use a pair of sharp hobby clippers to remove the miniature components from the sprue. Carefully clean the excess material and mold lines wia sharp hobby knife. Check the fit of each part before gluing. Use a small amount of hobby plastic glue to assemble the components. Use caution with all products and follow all manufacturer instructions. Adult supervision is recommended for children under the age of 16. Have fun!

#### **JOIN THE COMMUNITY**

Use #ShatterPaint to share your miniature photos and be a part of the Star Wars™: Shatterpoint community!

























## SWPOZ-HIGH GROUND (ARRAY)



#### SWPOZ-HIGH GROUND (ARRAY)





#### SWPOZ-ASSEMBLY OPTIONS (ARRAY)





### SWP01 (0)-GANTRIES









### SWP01 (Q)-TOWER



















#### SWP01 (Q)-TOWER (CONT.)











### SWP01 (Q)-TOWER (ASSEMBLY OPTIONS)











# SWP01 (T) CRATE