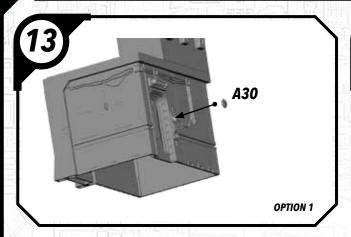

# STAR WARS

### SHATTER#OINT.

#### SWPOZ-HIGH GROUND (ARRAY)

#### **READ THIS FIRST**

Be sure to use a pair of sharp hobby clippers to remove the miniature components from the sprue. Carefully clean the excess material and mold lines wia sharp hobby knife. Check the fit of each part before gluing. Use a small amount of hobby plastic glue to assemble the components. Use caution with all products and follow all manufacturer instructions. Adult supervision is recommended for children under the age of 16. Have fun!

#### **JOIN THE COMMUNITY**

Use #ShatterPaint to share your miniature photos and be a part of the Star Wars™: Shatterpoint community!

























## SWPOZ-HIGH GROUND (ARRAY)



#### SWPOZ-HIGH GROUND (ARRAY)





#### SWPOZ-ASSEMBLY OPTIONS (ARRAY)





### SWP01 (0)-GANTRIES









### SWP01 (Q)-TOWER



















#### SWP01 (Q)-TOWER (CONT.)











### SWP01 (Q)-TOWER (ASSEMBLY OPTIONS)











# SWP01 (T) CRATE