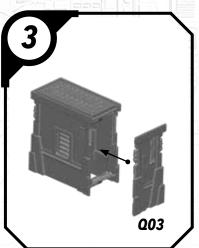

H GROUND (ARRAY)

#### **READ THIS FIRST**

Be sure to use a pair of sharp hobby clippers to remove the miniature components from the sprue. Carefully clean the excess material and mold lines wia sharp hobby knife. Check the fit of each part before gluing. Use a small amount of hobby plastic glue to assemble the components. Use caution with all products and follow all manufacturer instructions. Adult supervision is recommended for children under the age of 16. Have fun!

#### **JOIN THE COMMUNITY**

Use #ShatterPaint to share your miniature photos and be a part of the Star Wars™: Shatterpoint community!

























## SWPOZ-HIGH GROUND (ARRAY)



#### SWPOZ-HIGH GROUND (ARRAY)





#### SWPOZ-ASSEMBLY OPTIONS (ARRAY)





### SWP01 (0)-GANTRIES









### SWP01 (Q)-TOWER



















#### SWP01 (Q)-TOWER (CONT.)











### SWP01 (Q)-TOWER (ASSEMBLY OPTIONS)











# SWP01 (T) CRATE