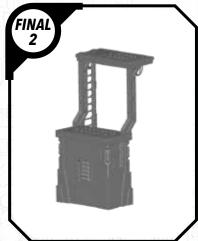

e the miniature components from the sprue. Carefully clean the excess material and mold lines wia sharp hobby knife. Check the fit of each part before gluing. Use a small amount of hobby plastic glue to assemble the components. Use caution with all products and follow all manufacturer instructions. Adult supervision is recommended for children under the age of 16. Have fun!

#### **JOIN THE COMMUNITY**

Use #ShatterPaint to share your miniature photos and be a part of the Star Wars™: Shatterpoint community!

























## SWPOZ-HIGH GROUND (ARRAY)



#### SWPOZ-HIGH GROUND (ARRAY)





#### SWPOZ-ASSEMBLY OPTIONS (ARRAY)





### SWP01 (0)-GANTRIES









### SWP01 (Q)-TOWER



















#### SWP01 (Q)-TOWER (CONT.)











### SWP01 (Q)-TOWER (ASSEMBLY OPTIONS)











# SWP01 (T) CRATE