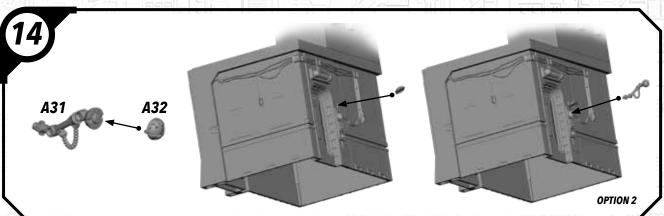

# STAR WARS

### SHATTER#OINT.

#### SWPOZ-HIGH GROUND (ARRAY)

#### **READ THIS FIRST**

Be sure to use a pair of sharp hobby clippers to remove the miniature components from the sprue. Carefully clean the excess material and mold lines wia sharp hobby knife. Check the fit of each part before gluing. Use a small amount of hobby plastic glue to assemble the components. Use caution with all products and follow all manufacturer instructions. Adult supervision is recommended for children under the age of 16. Have fun!

#### **JOIN THE COMMUNITY**

Use #ShatterPaint to share your miniature photos and be a part of the Star Wars™: Shatterpoint community!

























## SWPOZ-HIGH GROUND (ARRAY)



#### SWPOZ-HIGH GROUND (ARRAY)





#### SWPOZ-ASSEMBLY OPTIONS (ARRAY)





### SWP01 (0)-GANTRIES









### SWP01 (Q)-TOWER



















#### SWP01 (Q)-TOWER (CONT.)











### SWP01 (Q)-TOWER (ASSEMBLY OPTIONS)











# SWP01 (T) CRATE