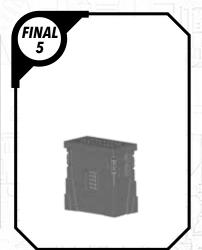

miniature components from the sprue. Carefully clean the excess material and mold lines wia sharp hobby knife. Check the fit of each part before gluing. Use a small amount of hobby plastic glue to assemble the components. Use caution with all products and follow all manufacturer instructions. Adult supervision is recommended for children under the age of 16. Have fun!

#### **JOIN THE COMMUNITY**

Use #ShatterPaint to share your miniature photos and be a part of the Star Wars™: Shatterpoint community!

























## SWPOZ-HIGH GROUND (ARRAY)



#### SWPOZ-HIGH GROUND (ARRAY)





#### SWPOZ-ASSEMBLY OPTIONS (ARRAY)





### SWP01 (0)-GANTRIES









### SWP01 (Q)-TOWER



















#### SWP01 (Q)-TOWER (CONT.)











### SWP01 (Q)-TOWER (ASSEMBLY OPTIONS)











# SWP01 (T) CRATE