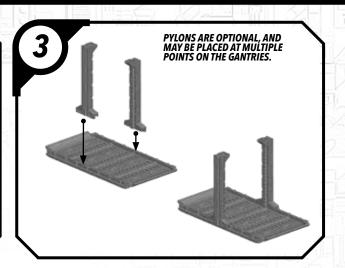

ATTER#OINT.

#### SWPOZ-HIGH GROUND (ARRAY)

#### **READ THIS FIRST**

Be sure to use a pair of sharp hobby clippers to remove the miniature components from the sprue. Carefully clean the excess material and mold lines wia sharp hobby knife. Check the fit of each part before gluing. Use a small amount of hobby plastic glue to assemble the components. Use caution with all products and follow all manufacturer instructions. Adult supervision is recommended for children under the age of 16. Have fun!

#### **JOIN THE COMMUNITY**

Use #ShatterPaint to share your miniature photos and be a part of the Star Wars™: Shatterpoint community!

























## SWPOZ-HIGH GROUND (ARRAY)



#### SWPOZ-HIGH GROUND (ARRAY)





#### SWPOZ-ASSEMBLY OPTIONS (ARRAY)





### SWP01 (0)-GANTRIES









### SWP01 (Q)-TOWER



















#### SWP01 (Q)-TOWER (CONT.)











### SWP01 (Q)-TOWER (ASSEMBLY OPTIONS)











# SWP01 (T) CRATE