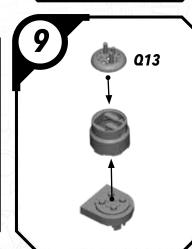

RAY)

#### **READ THIS FIRST**

Be sure to use a pair of sharp hobby clippers to remove the miniature components from the sprue. Carefully clean the excess material and mold lines wia sharp hobby knife. Check the fit of each part before gluing. Use a small amount of hobby plastic glue to assemble the components. Use caution with all products and follow all manufacturer instructions. Adult supervision is recommended for children under the age of 16. Have fun!

#### **JOIN THE COMMUNITY**

Use #ShatterPaint to share your miniature photos and be a part of the Star Wars™: Shatterpoint community!

























## SWPOZ-HIGH GROUND (ARRAY)



#### SWPOZ-HIGH GROUND (ARRAY)





#### SWPOZ-ASSEMBLY OPTIONS (ARRAY)





### SWP01 (0)-GANTRIES









### SWP01 (Q)-TOWER



















#### SWP01 (Q)-TOWER (CONT.)











### SWP01 (Q)-TOWER (ASSEMBLY OPTIONS)











# SWP01 (T) CRATE