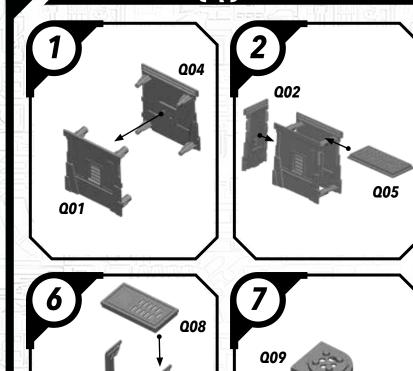

IGH GROUND (ARRAY)

#### **READ THIS FIRST**

Be sure to use a pair of sharp hobby clippers to remove the miniature components from the sprue. Carefully clean the excess material and mold lines wia sharp hobby knife. Check the fit of each part before gluing. Use a small amount of hobby plastic glue to assemble the components. Use caution with all products and follow all manufacturer instructions. Adult supervision is recommended for children under the age of 16. Have fun!

#### **JOIN THE COMMUNITY**

Use #ShatterPaint to share your miniature photos and be a part of the Star Wars™: Shatterpoint community!

























## SWPOZ-HIGH GROUND (ARRAY)



#### SWPOZ-HIGH GROUND (ARRAY)





#### SWPOZ-ASSEMBLY OPTIONS (ARRAY)





### SWP01 (0)-GANTRIES









### SWP01 (Q)-TOWER



















#### SWP01 (Q)-TOWER (CONT.)











### SWP01 (Q)-TOWER (ASSEMBLY OPTIONS)











# SWP01 (T) CRATE