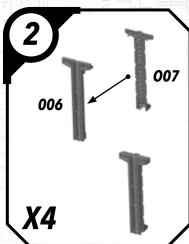

SHATTER#OINT.

#### SWPOZ-HIGH GROUND (ARRAY)

#### **READ THIS FIRST**

Be sure to use a pair of sharp hobby clippers to remove the miniature components from the sprue. Carefully clean the excess material and mold lines wia sharp hobby knife. Check the fit of each part before gluing. Use a small amount of hobby plastic glue to assemble the components. Use caution with all products and follow all manufacturer instructions. Adult supervision is recommended for children under the age of 16. Have fun!

#### **JOIN THE COMMUNITY**

Use #ShatterPaint to share your miniature photos and be a part of the Star Wars™: Shatterpoint community!

























## SWPOZ-HIGH GROUND (ARRAY)



#### SWPOZ-HIGH GROUND (ARRAY)





#### SWPOZ-ASSEMBLY OPTIONS (ARRAY)





### SWP01 (0)-GANTRIES









### SWP01 (Q)-TOWER



















#### SWP01 (Q)-TOWER (CONT.)











### SWP01 (Q)-TOWER (ASSEMBLY OPTIONS)











# SWP01 (T) CRATE