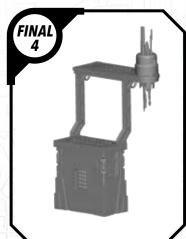

e miniature components from the sprue. Carefully clean the excess material and mold lines wia sharp hobby knife. Check the fit of each part before gluing. Use a small amount of hobby plastic glue to assemble the components. Use caution with all products and follow all manufacturer instructions. Adult supervision is recommended for children under the age of 16. Have fun!

#### **JOIN THE COMMUNITY**

Use #ShatterPaint to share your miniature photos and be a part of the Star Wars™: Shatterpoint community!

























## SWPOZ-HIGH GROUND (ARRAY)



#### SWPOZ-HIGH GROUND (ARRAY)





#### SWPOZ-ASSEMBLY OPTIONS (ARRAY)





### SWP01 (0)-GANTRIES









### SWP01 (Q)-TOWER



















#### SWP01 (Q)-TOWER (CONT.)











### SWP01 (Q)-TOWER (ASSEMBLY OPTIONS)











# SWP01 (T) CRATE