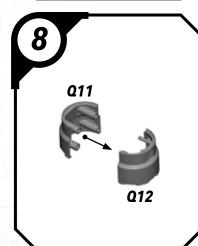

ARRAY)

#### **READ THIS FIRST**

Be sure to use a pair of sharp hobby clippers to remove the miniature components from the sprue. Carefully clean the excess material and mold lines wia sharp hobby knife. Check the fit of each part before gluing. Use a small amount of hobby plastic glue to assemble the components. Use caution with all products and follow all manufacturer instructions. Adult supervision is recommended for children under the age of 16. Have fun!

#### **JOIN THE COMMUNITY**

Use #ShatterPaint to share your miniature photos and be a part of the Star Wars™: Shatterpoint community!

























## SWPOZ-HIGH GROUND (ARRAY)



#### SWPOZ-HIGH GROUND (ARRAY)





#### SWPOZ-ASSEMBLY OPTIONS (ARRAY)





### SWP01 (0)-GANTRIES









### SWP01 (Q)-TOWER



















#### SWP01 (Q)-TOWER (CONT.)











### SWP01 (Q)-TOWER (ASSEMBLY OPTIONS)











# SWP01 (T) CRATE