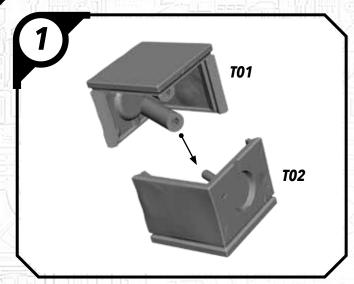

from the sprue. Carefully clean the excess material and mold lines wia sharp hobby knife. Check the fit of each part before gluing. Use a small amount of hobby plastic glue to assemble the components. Use caution with all products and follow all manufacturer instructions. Adult supervision is recommended for children under the age of 16. Have fun!

#### **JOIN THE COMMUNITY**

Use #ShatterPaint to share your miniature photos and be a part of the Star Wars™: Shatterpoint community!

























## SWPOZ-HIGH GROUND (ARRAY)



#### SWPOZ-HIGH GROUND (ARRAY)





#### SWPOZ-ASSEMBLY OPTIONS (ARRAY)





### SWP01 (0)-GANTRIES









### SWP01 (Q)-TOWER



















#### SWP01 (Q)-TOWER (CONT.)











### SWP01 (Q)-TOWER (ASSEMBLY OPTIONS)











# SWP01 (T) CRATE