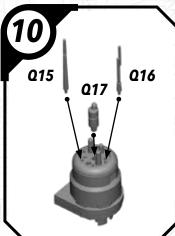

Y)

#### **READ THIS FIRST**

Be sure to use a pair of sharp hobby clippers to remove the miniature components from the sprue. Carefully clean the excess material and mold lines wia sharp hobby knife. Check the fit of each part before gluing. Use a small amount of hobby plastic glue to assemble the components. Use caution with all products and follow all manufacturer instructions. Adult supervision is recommended for children under the age of 16. Have fun!

#### **JOIN THE COMMUNITY**

Use #ShatterPaint to share your miniature photos and be a part of the Star Wars™: Shatterpoint community!

























## SWPOZ-HIGH GROUND (ARRAY)



#### SWPOZ-HIGH GROUND (ARRAY)





#### SWPOZ-ASSEMBLY OPTIONS (ARRAY)





### SWP01 (0)-GANTRIES









### SWP01 (Q)-TOWER



















#### SWP01 (Q)-TOWER (CONT.)











### SWP01 (Q)-TOWER (ASSEMBLY OPTIONS)











# SWP01 (T) CRATE