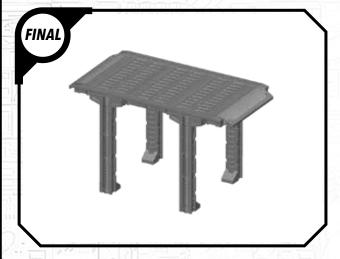

TER#OINT.

#### SWPOZ-HIGH GROUND (ARRAY)

#### **READ THIS FIRST**

Be sure to use a pair of sharp hobby clippers to remove the miniature components from the sprue. Carefully clean the excess material and mold lines wia sharp hobby knife. Check the fit of each part before gluing. Use a small amount of hobby plastic glue to assemble the components. Use caution with all products and follow all manufacturer instructions. Adult supervision is recommended for children under the age of 16. Have fun!

#### **JOIN THE COMMUNITY**

Use #ShatterPaint to share your miniature photos and be a part of the Star Wars™: Shatterpoint community!

























## SWPOZ-HIGH GROUND (ARRAY)



#### SWPOZ-HIGH GROUND (ARRAY)





#### SWPOZ-ASSEMBLY OPTIONS (ARRAY)





### SWP01 (0)-GANTRIES









### SWP01 (Q)-TOWER



















#### SWP01 (Q)-TOWER (CONT.)











### SWP01 (Q)-TOWER (ASSEMBLY OPTIONS)











# SWP01 (T) CRATE