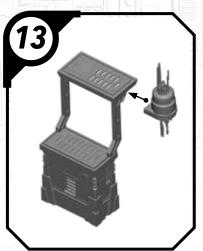

e to use a pair of sharp hobby clippers to remove the miniature components from the sprue. Carefully clean the excess material and mold lines wia sharp hobby knife. Check the fit of each part before gluing. Use a small amount of hobby plastic glue to assemble the components. Use caution with all products and follow all manufacturer instructions. Adult supervision is recommended for children under the age of 16. Have fun!

#### **JOIN THE COMMUNITY**

Use #ShatterPaint to share your miniature photos and be a part of the Star Wars™: Shatterpoint community!

























## SWPOZ-HIGH GROUND (ARRAY)



#### SWPOZ-HIGH GROUND (ARRAY)





#### SWPOZ-ASSEMBLY OPTIONS (ARRAY)





### SWP01 (0)-GANTRIES









### SWP01 (Q)-TOWER



















#### SWP01 (Q)-TOWER (CONT.)











### SWP01 (Q)-TOWER (ASSEMBLY OPTIONS)











# SWP01 (T) CRATE