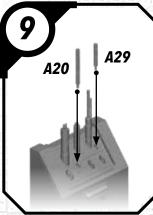

# STAR WARS

### SHATTER#OINT.

#### SWPOZ-HIGH GROUND (ARRAY)

#### **READ THIS FIRST**

Be sure to use a pair of sharp hobby clippers to remove the miniature components from the sprue. Carefully clean the excess material and mold lines wia sharp hobby knife. Check the fit of each part before gluing. Use a small amount of hobby plastic glue to assemble the components. Use caution with all products and follow all manufacturer instructions. Adult supervision is recommended for children under the age of 16. Have fun!

#### **JOIN THE COMMUNITY**

Use #ShatterPaint to share your miniature photos and be a part of the Star Wars™: Shatterpoint community!

























## SWPOZ-HIGH GROUND (ARRAY)



#### SWPOZ-HIGH GROUND (ARRAY)





#### SWPOZ-ASSEMBLY OPTIONS (ARRAY)





### SWP01 (0)-GANTRIES









### SWP01 (Q)-TOWER



















#### SWP01 (Q)-TOWER (CONT.)











### SWP01 (Q)-TOWER (ASSEMBLY OPTIONS)











# SWP01 (T) CRATE