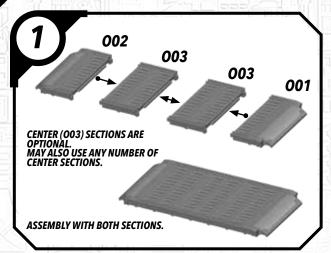

# SHATTER#OINT.

#### SWPOZ-HIGH GROUND (ARRAY)

#### **READ THIS FIRST**

Be sure to use a pair of sharp hobby clippers to remove the miniature components from the sprue. Carefully clean the excess material and mold lines wia sharp hobby knife. Check the fit of each part before gluing. Use a small amount of hobby plastic glue to assemble the components. Use caution with all products and follow all manufacturer instructions. Adult supervision is recommended for children under the age of 16. Have fun!

#### **JOIN THE COMMUNITY**

Use #ShatterPaint to share your miniature photos and be a part of the Star Wars™: Shatterpoint community!

























## SWPOZ-HIGH GROUND (ARRAY)



#### SWPOZ-HIGH GROUND (ARRAY)





#### SWPOZ-ASSEMBLY OPTIONS (ARRAY)





### SWP01 (0)-GANTRIES









### SWP01 (Q)-TOWER



















#### SWP01 (Q)-TOWER (CONT.)











### SWP01 (Q)-TOWER (ASSEMBLY OPTIONS)











# SWP01 (T) CRATE