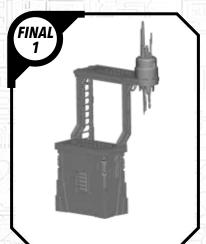

ove the miniature components from the sprue. Carefully clean the excess material and mold lines wia sharp hobby knife. Check the fit of each part before gluing. Use a small amount of hobby plastic glue to assemble the components. Use caution with all products and follow all manufacturer instructions. Adult supervision is recommended for children under the age of 16. Have fun!

#### **JOIN THE COMMUNITY**

Use #ShatterPaint to share your miniature photos and be a part of the Star Wars™: Shatterpoint community!

























## SWPOZ-HIGH GROUND (ARRAY)



#### SWPOZ-HIGH GROUND (ARRAY)





#### SWPOZ-ASSEMBLY OPTIONS (ARRAY)





### SWP01 (0)-GANTRIES









### SWP01 (Q)-TOWER



















#### SWP01 (Q)-TOWER (CONT.)











### SWP01 (Q)-TOWER (ASSEMBLY OPTIONS)











# SWP01 (T) CRATE