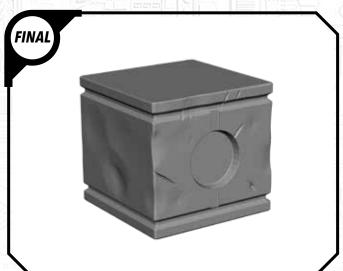

om the sprue. Carefully clean the excess material and mold lines wia sharp hobby knife. Check the fit of each part before gluing. Use a small amount of hobby plastic glue to assemble the components. Use caution with all products and follow all manufacturer instructions. Adult supervision is recommended for children under the age of 16. Have fun!

#### **JOIN THE COMMUNITY**

Use #ShatterPaint to share your miniature photos and be a part of the Star Wars™: Shatterpoint community!

























## SWPOZ-HIGH GROUND (ARRAY)



#### SWPOZ-HIGH GROUND (ARRAY)





#### SWPOZ-ASSEMBLY OPTIONS (ARRAY)





### SWP01 (0)-GANTRIES









### SWP01 (Q)-TOWER



















#### SWP01 (Q)-TOWER (CONT.)











### SWP01 (Q)-TOWER (ASSEMBLY OPTIONS)











# SWP01 (T) CRATE