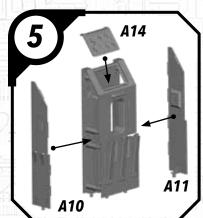

# STAR WARS

### SHATTER#OINT.

#### SWPOZ-HIGH GROUND (ARRAY)

#### **READ THIS FIRST**

Be sure to use a pair of sharp hobby clippers to remove the miniature components from the sprue. Carefully clean the excess material and mold lines wia sharp hobby knife. Check the fit of each part before gluing. Use a small amount of hobby plastic glue to assemble the components. Use caution with all products and follow all manufacturer instructions. Adult supervision is recommended for children under the age of 16. Have fun!

#### **JOIN THE COMMUNITY**

Use #ShatterPaint to share your miniature photos and be a part of the Star Wars™: Shatterpoint community!

























## SWPOZ-HIGH GROUND (ARRAY)



#### SWPOZ-HIGH GROUND (ARRAY)





#### SWPOZ-ASSEMBLY OPTIONS (ARRAY)





### SWP01 (0)-GANTRIES









### SWP01 (Q)-TOWER



















#### SWP01 (Q)-TOWER (CONT.)











### SWP01 (Q)-TOWER (ASSEMBLY OPTIONS)











# SWP01 (T) CRATE