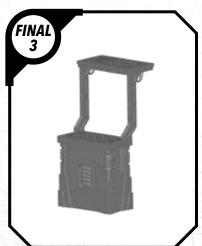

the miniature components from the sprue. Carefully clean the excess material and mold lines wia sharp hobby knife. Check the fit of each part before gluing. Use a small amount of hobby plastic glue to assemble the components. Use caution with all products and follow all manufacturer instructions. Adult supervision is recommended for children under the age of 16. Have fun!

#### **JOIN THE COMMUNITY**

Use #ShatterPaint to share your miniature photos and be a part of the Star Wars™: Shatterpoint community!

























## SWPOZ-HIGH GROUND (ARRAY)



#### SWPOZ-HIGH GROUND (ARRAY)





#### SWPOZ-ASSEMBLY OPTIONS (ARRAY)





### SWP01 (0)-GANTRIES









### SWP01 (Q)-TOWER



















#### SWP01 (Q)-TOWER (CONT.)











### SWP01 (Q)-TOWER (ASSEMBLY OPTIONS)











# SWP01 (T) CRATE