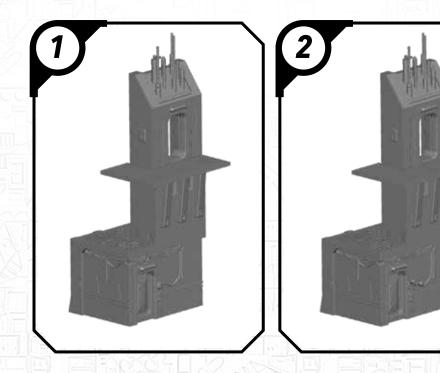

# STAR WARS

### SHATTER#OINT.

#### SWPOZ-HIGH GROUND (ARRAY)

#### **READ THIS FIRST**

Be sure to use a pair of sharp hobby clippers to remove the miniature components from the sprue. Carefully clean the excess material and mold lines wia sharp hobby knife. Check the fit of each part before gluing. Use a small amount of hobby plastic glue to assemble the components. Use caution with all products and follow all manufacturer instructions. Adult supervision is recommended for children under the age of 16. Have fun!

#### **JOIN THE COMMUNITY**

Use #ShatterPaint to share your miniature photos and be a part of the Star Wars™: Shatterpoint community!

























## SWPOZ-HIGH GROUND (ARRAY)



#### SWPOZ-HIGH GROUND (ARRAY)





#### SWPOZ-ASSEMBLY OPTIONS (ARRAY)





### SWP01 (0)-GANTRIES









### SWP01 (Q)-TOWER



















#### SWP01 (Q)-TOWER (CONT.)











### SWP01 (Q)-TOWER (ASSEMBLY OPTIONS)











# SWP01 (T) CRATE