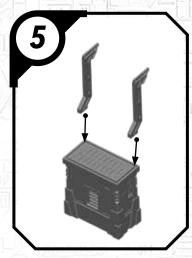

OUND (ARRAY)

#### **READ THIS FIRST**

Be sure to use a pair of sharp hobby clippers to remove the miniature components from the sprue. Carefully clean the excess material and mold lines wia sharp hobby knife. Check the fit of each part before gluing. Use a small amount of hobby plastic glue to assemble the components. Use caution with all products and follow all manufacturer instructions. Adult supervision is recommended for children under the age of 16. Have fun!

#### **JOIN THE COMMUNITY**

Use #ShatterPaint to share your miniature photos and be a part of the Star Wars™: Shatterpoint community!

























## SWPOZ-HIGH GROUND (ARRAY)



#### SWPOZ-HIGH GROUND (ARRAY)





#### SWPOZ-ASSEMBLY OPTIONS (ARRAY)





### SWP01 (0)-GANTRIES









### SWP01 (Q)-TOWER



















#### SWP01 (Q)-TOWER (CONT.)











### SWP01 (Q)-TOWER (ASSEMBLY OPTIONS)











# SWP01 (T) CRATE