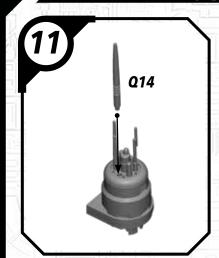

sure to use a pair of sharp hobby clippers to remove the miniature components from the sprue. Carefully clean the excess material and mold lines wia sharp hobby knife. Check the fit of each part before gluing. Use a small amount of hobby plastic glue to assemble the components. Use caution with all products and follow all manufacturer instructions. Adult supervision is recommended for children under the age of 16. Have fun!

#### **JOIN THE COMMUNITY**

Use #ShatterPaint to share your miniature photos and be a part of the Star Wars™: Shatterpoint community!

























## SWPOZ-HIGH GROUND (ARRAY)



#### SWPOZ-HIGH GROUND (ARRAY)





#### SWPOZ-ASSEMBLY OPTIONS (ARRAY)





### SWP01 (0)-GANTRIES









### SWP01 (Q)-TOWER



















#### SWP01 (Q)-TOWER (CONT.)











### SWP01 (Q)-TOWER (ASSEMBLY OPTIONS)











# SWP01 (T) CRATE