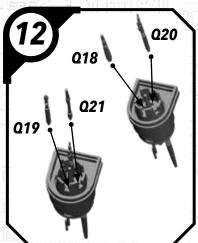

ure to use a pair of sharp hobby clippers to remove the miniature components from the sprue. Carefully clean the excess material and mold lines wia sharp hobby knife. Check the fit of each part before gluing. Use a small amount of hobby plastic glue to assemble the components. Use caution with all products and follow all manufacturer instructions. Adult supervision is recommended for children under the age of 16. Have fun!

#### **JOIN THE COMMUNITY**

Use #ShatterPaint to share your miniature photos and be a part of the Star Wars™: Shatterpoint community!

























## SWPOZ-HIGH GROUND (ARRAY)



#### SWPOZ-HIGH GROUND (ARRAY)





#### SWPOZ-ASSEMBLY OPTIONS (ARRAY)





### SWP01 (0)-GANTRIES









### SWP01 (Q)-TOWER



















#### SWP01 (Q)-TOWER (CONT.)











### SWP01 (Q)-TOWER (ASSEMBLY OPTIONS)











# SWP01 (T) CRATE