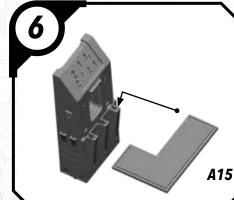

# STAR WARS

### SHATTER#OINT.

#### SWPOZ-HIGH GROUND (ARRAY)

#### **READ THIS FIRST**

Be sure to use a pair of sharp hobby clippers to remove the miniature components from the sprue. Carefully clean the excess material and mold lines wia sharp hobby knife. Check the fit of each part before gluing. Use a small amount of hobby plastic glue to assemble the components. Use caution with all products and follow all manufacturer instructions. Adult supervision is recommended for children under the age of 16. Have fun!

#### **JOIN THE COMMUNITY**

Use #ShatterPaint to share your miniature photos and be a part of the Star Wars™: Shatterpoint community!

























## SWPOZ-HIGH GROUND (ARRAY)



#### SWPOZ-HIGH GROUND (ARRAY)





#### SWPOZ-ASSEMBLY OPTIONS (ARRAY)





### SWP01 (0)-GANTRIES









### SWP01 (Q)-TOWER



















#### SWP01 (Q)-TOWER (CONT.)











### SWP01 (Q)-TOWER (ASSEMBLY OPTIONS)











# SWP01 (T) CRATE