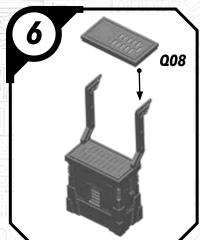

ND (ARRAY)

#### **READ THIS FIRST**

Be sure to use a pair of sharp hobby clippers to remove the miniature components from the sprue. Carefully clean the excess material and mold lines wia sharp hobby knife. Check the fit of each part before gluing. Use a small amount of hobby plastic glue to assemble the components. Use caution with all products and follow all manufacturer instructions. Adult supervision is recommended for children under the age of 16. Have fun!

#### **JOIN THE COMMUNITY**

Use #ShatterPaint to share your miniature photos and be a part of the Star Wars™: Shatterpoint community!

























## SWPOZ-HIGH GROUND (ARRAY)



#### SWPOZ-HIGH GROUND (ARRAY)





#### SWPOZ-ASSEMBLY OPTIONS (ARRAY)





### SWP01 (0)-GANTRIES









### SWP01 (Q)-TOWER



















#### SWP01 (Q)-TOWER (CONT.)











### SWP01 (Q)-TOWER (ASSEMBLY OPTIONS)











# SWP01 (T) CRATE