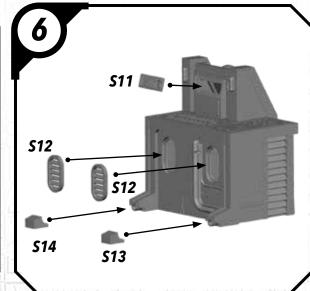

ANS (MALE)















## SWP01 (G)-LORD MAUL











#### SWPO1 (H)-GAR SAXON

















#### SWP01 (I)-SUPER COMMANDOS (FEMALE)











## SWP01 (I)-SUPER COMMANDOS (MALE)











## SWPO1 (J)-ASAJJ VENTRESS











## SWP01 (K)-KALANI

















#### SWP01 (L)-B1 BATTLE DROIDS (A)











#### SWP01 (L)-B1 BATTLE DROIDS (B)











#### SWP01 (L)-B1 BATTLE DROIDS (C)











#### SWP01 (L)-BATTLE DROIDS FINAL ASSEMBLY





# SWPO1 (M)-TOOKA





#### SWP01 (0)-GANTRIES













#### SWP01 (Q)-TOWER



#### SWP01 (Q)-TOWER (CONT.)











#### SWP01 (Q)-TOWER (ASSEMBLY OPTIONS)











#### SWP01 (R)-TECH SHED

















#### SWP01 (R)-TECH SHED (CONT.)





#### SWP01 (R)-ASSEMBLY OPTIONS







#### SWP01 (S) VENT BUILDING















# SWP01 (T) CRATE