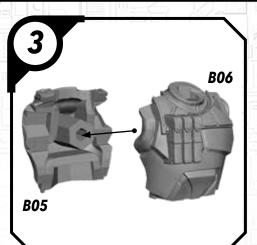

### SHATTERFOINT

#### SWPO1 (A)-ANAKIN

#### **READ THIS FIRST**

Be sure to use a pair of sharp hobby clippers to remove the miniature components from the sprue. Carefully clean the excess material and mold lines with a sharp hobby knife. Check the fit of each part before gluing. Use a small amount of hobby plastic glue to assemble the components. Use caution with all products and follow all manufacturer instructions. Adult supervision is recommended for children under the age of 16. Have fun!

#### **JOIN THE COMMUNITY**

Use #ShatterPaint to share your miniature photos and be a part of the Star Wars™: Shatterpoint community!















## SWP01 (B)-REX















#### SWP01 (C)-CLONE TROOPERS (POSE A)









#### SWPO1 (C)-CLONE TROOPER (POSE B)









## SWP01 (D)-AHSOKA

















### SWP01 (E)-BO-KATAN













#### SWP01 (F)-CLAN KRYZE MANDALORIANS (FEMALE)













#### SWP01 (F)-CLAN KRYZE MANDALORIANS (MALE)















## SWP01 (G)-LORD MAUL











#### SWPO1 (H)-GAR SAXON

















#### SWP01 (I)-SUPER COMMANDOS (FEMALE)











## SWP01 (I)-SUPER COMMANDOS (MALE)











## SWPO1 (J)-ASAJJ VENTRESS











## SWP01 (K)-KALANI

















#### SWP01 (L)-B1 BATTLE DROIDS (A)











#### SWP01 (L)-B1 BATTLE DROIDS (B)











#### SWP01 (L)-B1 BATTLE DROIDS (C)











#### SWP01 (L)-BATTLE DROIDS FINAL ASSEMBLY





# SWPO1 (M)-TOOKA





#### SWP01 (0)-GANTRIES