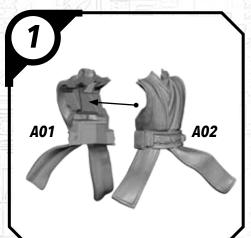

### SHATTERFOINT

#### SWPO1 (A)-ANAKIN

#### **READ THIS FIRST**

Be sure to use a pair of sharp hobby clippers to remove the miniature components from the sprue. Carefully clean the excess material and mold lines with a sharp hobby knife. Check the fit of each part before gluing. Use a small amount of hobby plastic glue to assemble the components. Use caution with all products and follow all manufacturer instructions. Adult supervision is recommended for children under the age of 16. Have fun!

#### **JOIN THE COMMUNITY**

Use #ShatterPaint to share your miniature photos and be a part of the Star Wars™: Shatterpoint community!















## SWP01 (B)-REX















#### SWP01 (C)-CLONE TROOPERS (POSE A)









#### SWPO1 (C)-CLONE TROOPER (POSE B)









## SWP01 (D)-AHSOKA

















### SWP01 (E)-BO-KATAN













#### SWP01 (F)-CLAN KRYZE MANDALORIANS (FEMALE)













#### SWP01 (F)-CLAN KRYZE MANDALORIANS (MALE)















## SWP01 (G)-LORD MAUL











#### SWPO1 (H)-GAR SAXON

















#### SWP01 (I)-SUPER COMMANDOS (FEMALE)











## SWP01 (I)-SUPER COMMANDOS (MALE)











## SWPO1 (J)-ASAJJ VENTRESS











## SWP01 (K)-KALANI

















#### SWP01 (L)-B1 BATTLE DROIDS (A)











#### SWP01 (L)-B1 BATTLE DROIDS (B)











#### SWP01 (L)-B1 BATTLE DROIDS (C)











#### SWP01 (L)-BATTLE DROIDS FINAL ASSEMBLY





# SWPO1 (M)-TOOKA





#### SW