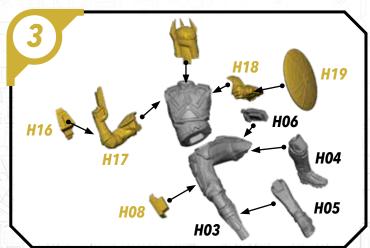

ck the fit of each part before gluing. Use a small amount of hobby plastic glue to assemble the components. Use caution with all products and follow all manufacturer instructions. Adult supervision is recommended for children under the age of 16. Have fun!

#### **JOIN THE COMMUNITY**

Use #ShatterPaint to share your miniature photos and be a part of the Star Wars™: Shatterpoint community!















## SWP01 (B)-REX















#### SWP01 (C)-CLONE TROOPERS (POSE A)









#### SWPO1 (C)-CLONE TROOPER (POSE B)









## SWP01 (D)-AHSOKA

















### SWP01 (E)-BO-KATAN













#### SWP01 (F)-CLAN KRYZE MANDALORIANS (FEMALE)













#### SWP01 (F)-CLAN KRYZE MANDALORIANS (MALE)















## SWP01 (G)-LORD MAUL











#### SWPO1 (H)-GAR SAXON

















#### SWP01 (I)-SUPER COMMANDOS (FEMALE)











## SWP01 (I)-SUPER COMMANDOS (MALE)











## SWPO1 (J)-ASAJJ VENTRESS











## SWP01 (K)-KALANI

















#### SWP01 (L)-B1 BATTLE DROIDS (A)











#### SWP01 (L)-B1 BATTLE DROIDS (B)











#### SWP01 (L)-B1 BATTLE DROIDS (C)











#### SWP01 (L)-BATTLE DROIDS FINAL ASSEMBLY





# SWPO1 (M)-TOOKA





#### SWP01 (0)-GANTRIES













#### SWP01 (Q)-TOWER



#### SWP01 (Q)-TOWER (CONT.)











#### SWP01 (Q)-TOWER (ASSEMBLY OPTIONS)











#### SWP01 (R)-TECH SHED

















#### SWP01 (R)-TECH SHED (CONT.)





#### SWP01 (R)-ASSEMBLY OPTIONS







#### SWP01 (S) VENT BUILDING















# SWP01 (T) CRATE