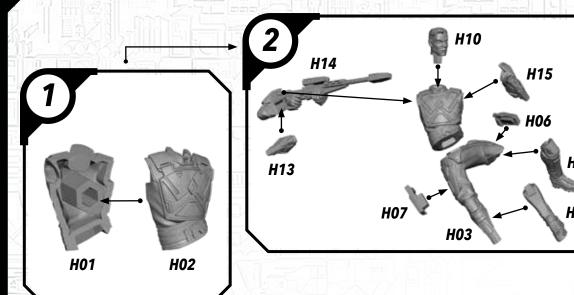

knife. Check the fit of each part before gluing. Use a small amount of hobby plastic glue to assemble the components. Use caution with all products and follow all manufacturer instructions. Adult supervision is recommended for children under the age of 16. Have fun!

#### **JOIN THE COMMUNITY**

Use #ShatterPaint to share your miniature photos and be a part of the Star Wars™: Shatterpoint community!















## SWP01 (B)-REX















#### SWP01 (C)-CLONE TROOPERS (POSE A)









#### SWPO1 (C)-CLONE TROOPER (POSE B)









## SWP01 (D)-AHSOKA

















### SWP01 (E)-BO-KATAN













#### SWP01 (F)-CLAN KRYZE MANDALORIANS (FEMALE)













#### SWP01 (F)-CLAN KRYZE MANDALORIANS (MALE)















## SWP01 (G)-LORD MAUL











#### SWPO1 (H)-GAR SAXON

















#### SWP01 (I)-SUPER COMMANDOS (FEMALE)











## SWP01 (I)-SUPER COMMANDOS (MALE)











## SWPO1 (J)-ASAJJ VENTRESS











## SWP01 (K)-KALANI

















#### SWP01 (L)-B1 BATTLE DROIDS (A)











#### SWP01 (L)-B1 BATTLE DROIDS (B)











#### SWP01 (L)-B1 BATTLE DROIDS (C)











#### SWP01 (L)-BATTLE DROIDS FINAL ASSEMBLY





# SWPO1 (M)-TOOKA





#### SWP01 (0)-GANTRIES













#### SWP01 (Q)-TOWER



#### SWP01 (Q)-TOWER (CONT.)











#### SWP01 (Q)-TOWER (ASSEMBLY OPTIONS)











#### SWP01 (R)-TECH SHED

















#### SWP01 (R)-TECH SHED (CONT.)





#### SWP01 (R)-ASSEMBLY OPTIONS







#### SWP01 (S) VENT BUILDING















# SWP01 (T) CRATE