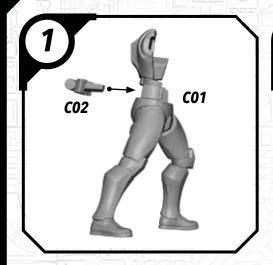

### SHATTERFOINT

#### SWPO1 (A)-ANAKIN

#### **READ THIS FIRST**

Be sure to use a pair of sharp hobby clippers to remove the miniature components from the sprue. Carefully clean the excess material and mold lines with a sharp hobby knife. Check the fit of each part before gluing. Use a small amount of hobby plastic glue to assemble the components. Use caution with all products and follow all manufacturer instructions. Adult supervision is recommended for children under the age of 16. Have fun!

#### **JOIN THE COMMUNITY**

Use #ShatterPaint to share your miniature photos and be a part of the Star Wars™: Shatterpoint community!















## SWP01 (B)-REX















#### SWP01 (C)-CLONE TROOPERS (POSE A)









#### SWPO1 (C)-CLONE TROOPER (POSE B)









## SWP01 (D)-AHSOKA

















### SWP01 (E)-BO-KATAN













#### SWP01 (F)-CLAN KRYZE MANDALORIANS (FEMALE)













#### SWP01 (F)-CLAN KRYZE MANDALORIANS (MALE)















## SWP01 (G)-LORD MAUL











#### SWPO1 (H)-GAR SAXON

















#### SWP01 (I)-SUPER COMMANDOS (FEMALE)











## SWP01 (I)-SUPER COMMANDOS (MALE)











## SWPO1 (J)-ASAJJ VENTRESS











## SWP01 (K)-KALANI

















#### SWP01 (L)-B1 BATTLE DROIDS (A)











#### SWP01 (L)-B1 BATTLE DROIDS (B)











#### SWP01 (L)-B1 BATTLE DROIDS (C)











#### SWP01 (L)-BATTLE DROIDS FINAL ASSEMBLY





# SWPO1 (M)-TOOKA





#### SWP01 (0)-GANTRIES













#### SWP01 (Q)-TOWER



#### SWP01 (Q)-TOWER (CONT