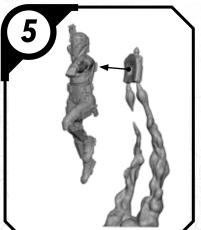

READ THIS FIRST**

Be sure to use a pair of sharp hobby clippers to remove the miniature components from the sprue. Carefully clean the excess material and mold lines with a sharp hobby knife. Check the fit of each part before gluing. Use a small amount of hobby plastic glue to assemble the components. Use caution with all products and follow all manufacturer instructions. Adult supervision is recommended for children under the age of 16. Have fun!

#### **JOIN THE COMMUNITY**

Use #ShatterPaint to share your miniature photos and be a part of the Star Wars™: Shatterpoint community!















## SWP01 (B)-REX















#### SWP01 (C)-CLONE TROOPERS (POSE A)









#### SWPO1 (C)-CLONE TROOPER (POSE B)









## SWP01 (D)-AHSOKA

















### SWP01 (E)-BO-KATAN













#### SWP01 (F)-CLAN KRYZE MANDALORIANS (FEMALE)













#### SWP01 (F)-CLAN KRYZE MANDALORIANS (MALE)















## SWP01 (G)-LORD MAUL











#### SWPO1 (H)-GAR SAXON

















#### SWP01 (I)-SUPER COMMANDOS (FEMALE)











## SWP01 (I)-SUPER COMMANDOS (MALE)











## SWPO1 (J)-ASAJJ VENTRESS











## SWP01 (K)-KALANI

















#### SWP01 (L)-B1 BATTLE DROIDS (A)











#### SWP01 (L)-B1 BATTLE DROIDS (B)











#### SWP01 (L)-B1 BATTLE DROIDS (C)











#### SWP01 (L)-BATTLE DROIDS FINAL ASSEMBLY





# SWPO1 (M)-TOOKA





#### SWP01 (0)-GANTRIES













#### SWP01 (Q)-TOWER



#### SWP01 (Q)-TOWER (CONT.)











#### SWP01 (Q)-TOWER (ASSEMBLY OPTIONS)











#### SWP01 (R)-TECH SHED

















#### SWP01 (R)-TE