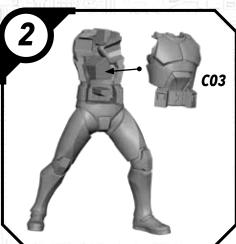

### SHATTERFOINT

#### SWPO1 (A)-ANAKIN

#### **READ THIS FIRST**

Be sure to use a pair of sharp hobby clippers to remove the miniature components from the sprue. Carefully clean the excess material and mold lines with a sharp hobby knife. Check the fit of each part before gluing. Use a small amount of hobby plastic glue to assemble the components. Use caution with all products and follow all manufacturer instructions. Adult supervision is recommended for children under the age of 16. Have fun!

#### **JOIN THE COMMUNITY**

Use #ShatterPaint to share your miniature photos and be a part of the Star Wars™: Shatterpoint community!















## SWP01 (B)-REX















#### SWP01 (C)-CLONE TROOPERS (POSE A)









#### SWPO1 (C)-CLONE TROOPER (POSE B)









## SWP01 (D)-AHSOKA

















### SWP01 (E)-BO-KATAN













#### SWP01 (F)-CLAN KRYZE MANDALORIANS (FEMALE)













#### SWP01 (F)-CLAN KRYZE MANDALORIANS (MALE)















## SWP01 (G)-LORD MAUL











#### SWPO1 (H)-GAR SAXON

















#### SWP01 (I)-SUPER COMMANDOS (FEMALE)











## SWP01 (I)-SUPER COMMANDOS (MALE)











## SWPO1 (J)-ASAJJ VENTRESS











## SWP01 (K)-KALANI

















#### SWP01 (L)-B1 BATTLE DROIDS (A)











#### SWP01 (L)-B1 BATTLE DROIDS (B)











#### SWP01 (L)-B1 BATTLE DROIDS (C)











#### SWP01 (L)-BATTLE DROIDS FINAL ASSEMBLY





# SWPO1 (M)-TOOKA





#### SWP01 (0)-GANTRIES













#### SWP01 (Q)-TOWER



#### SWP01 (Q)-TOWER (CONT.)