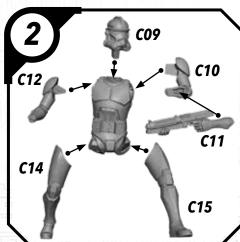

### SHATTERFOINT

#### SWPO1 (A)-ANAKIN

#### **READ THIS FIRST**

Be sure to use a pair of sharp hobby clippers to remove the miniature components from the sprue. Carefully clean the excess material and mold lines with a sharp hobby knife. Check the fit of each part before gluing. Use a small amount of hobby plastic glue to assemble the components. Use caution with all products and follow all manufacturer instructions. Adult supervision is recommended for children under the age of 16. Have fun!

#### **JOIN THE COMMUNITY**

Use #ShatterPaint to share your miniature photos and be a part of the Star Wars™: Shatterpoint community!















## SWP01 (B)-REX















#### SWP01 (C)-CLONE TROOPERS (POSE A)









#### SWPO1 (C)-CLONE TROOPER (POSE B)









## SWP01 (D)-AHSOKA

















### SWP01 (E)-BO-KATAN













#### SWP01 (F)-CLAN KRYZE MANDALORIANS (FEMALE)













#### SWP01 (F)-CLAN KRYZE MANDALORIANS (MALE)















## SWP01 (G)-LORD MAUL











#### SWPO1 (H)-GAR SAXON

















#### SWP01 (I)-SUPER COMMANDOS (FEMALE)











## SWP01 (I)-SUPER COMMANDOS (MALE)











## SWPO1 (J)-ASAJJ VENTRESS











## SWP01 (K)-KALANI

















#### SWP01 (L)-B1 BATTLE DROIDS (A)











#### SWP01 (L)-B1 BATTLE DROIDS (B)











#### SWP01 (L)-B1 BATTLE DROIDS (C)











#### SWP01 (L)-BATTLE DROIDS FINAL ASSEMBLY





# SWPO1 (M)-TOOKA





#### SWP01 (0)-GANTRIES













#### SWP01 (Q)-TOWER



#### SWP01 (Q)-TOWER (CONT.)











#### SWP01 (Q)-TOWER (ASSEMBLY OPTI