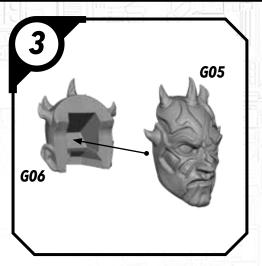

d mold lines with a sharp hobby knife. Check the fit of each part before gluing. Use a small amount of hobby plastic glue to assemble the components. Use caution with all products and follow all manufacturer instructions. Adult supervision is recommended for children under the age of 16. Have fun!

#### **JOIN THE COMMUNITY**

Use #ShatterPaint to share your miniature photos and be a part of the Star Wars™: Shatterpoint community!















## SWP01 (B)-REX















#### SWP01 (C)-CLONE TROOPERS (POSE A)









#### SWPO1 (C)-CLONE TROOPER (POSE B)









## SWP01 (D)-AHSOKA

















### SWP01 (E)-BO-KATAN













#### SWP01 (F)-CLAN KRYZE MANDALORIANS (FEMALE)













#### SWP01 (F)-CLAN KRYZE MANDALORIANS (MALE)















## SWP01 (G)-LORD MAUL











#### SWPO1 (H)-GAR SAXON

















#### SWP01 (I)-SUPER COMMANDOS (FEMALE)











## SWP01 (I)-SUPER COMMANDOS (MALE)











## SWPO1 (J)-ASAJJ VENTRESS











## SWP01 (K)-KALANI

















#### SWP01 (L)-B1 BATTLE DROIDS (A)











#### SWP01 (L)-B1 BATTLE DROIDS (B)











#### SWP01 (L)-B1 BATTLE DROIDS (C)











#### SWP01 (L)-BATTLE DROIDS FINAL ASSEMBLY





# SWPO1 (M)-TOOKA





#### SWP01 (0)-GANTRIES













#### SWP01 (Q)-TOWER



#### SWP01 (Q)-TOWER (CONT.)











#### SWP01 (Q)-TOWER (ASSEMBLY OPTIONS)











#### SWP01 (R)-TECH SHED

















#### SWP01 (R)-TECH SHED (CONT.)





#### SWP01 (R)-ASSEMBLY OPTIONS







#### SWP01 (S) VENT BUILDING















# SWP01 (T) CRATE