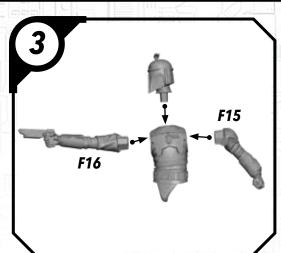

#### **READ THIS FIRST**

Be sure to use a pair of sharp hobby clippers to remove the miniature components from the sprue. Carefully clean the excess material and mold lines with a sharp hobby knife. Check the fit of each part before gluing. Use a small amount of hobby plastic glue to assemble the components. Use caution with all products and follow all manufacturer instructions. Adult supervision is recommended for children under the age of 16. Have fun!