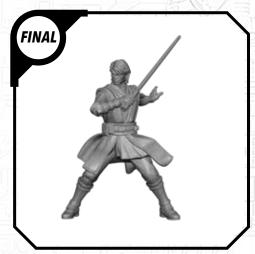

### SHATTERFOINT

#### SWPO1 (A)-ANAKIN

#### **READ THIS FIRST**

Be sure to use a pair of sharp hobby clippers to remove the miniature components from the sprue. Carefully clean the excess material and mold lines with a sharp hobby knife. Check the fit of each part before gluing. Use a small amount of hobby plastic glue to assemble the components. Use caution with all products and follow all manufacturer instructions. Adult supervision is recommended for children under the age of 16. Have fun!

#### **JOIN THE COMMUNITY**

Use #ShatterPaint to share your miniature photos and be a part of the Star Wars™: Shatterpoint community!















## SWP01 (B)-REX















#### SWP01 (C)-CLONE TROOPERS (POSE A)









#### SWPO1 (C)-CLONE TROOPER (POSE B)









## SWP01 (D)-AHSOKA

















### SWP01 (E)-BO-KATAN













#### SWP01 (F)-CLAN KRYZE MANDALORIANS (FEMALE)













#### SWP01 (F)-CLAN KRYZE MANDALORIANS (MALE)















## SWP01 (G)-LORD MAUL











#### SWPO1 (H)-GAR SAXON

















#### SWP01 (I)-SUPER COMMANDOS (FEMALE)











## SWP01 (I)-SUPER COMMANDOS (MALE)











## SWPO1 (J)-ASAJJ VENTRESS











## SWP01 (K)-KALANI

















#### SWP01 (L)-B1 BATTLE DROIDS (A)











#### SWP01 (L)-B1 BATTLE DROIDS (B)











#### SWP01 (L)-B1 BATTLE DROIDS (C)











#### SWP01 (L)-BATTLE DROIDS FINAL ASSEMBLY





# SWPO1 (M)-TOOKA





#### SWP01 (0