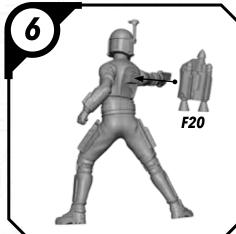

#### **READ THIS FIRST**

Be sure to use a pair of sharp hobby clippers to remove the miniature components from the sprue. Carefully clean the excess material and mold lines with a sharp hobby knife. Check the fit of each part before gluing. Use a small amount of hobby plastic glue to assemble the components. Use caution with all products and follow all manufacturer instructions. Adult supervision is recommended for children under the age of 16. Have fun!