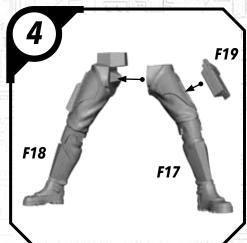

#### **READ THIS FIRST**

Be sure to use a pair of sharp hobby clippers to remove the miniature components from the sprue. Carefully clean the excess material and mold lines with a sharp hobby knife. Check the fit of each part before gluing. Use a small amount of hobby plastic glue to assemble the components. Use caution with all products and follow all manufacturer instructions. Adult supervision is recommended for children under the age of 16. Have fun!