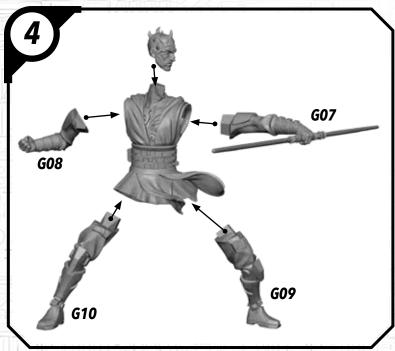

mold lines with a sharp hobby knife. Check the fit of each part before gluing. Use a small amount of hobby plastic glue to assemble the components. Use caution with all products and follow all manufacturer instructions. Adult supervision is recommended for children under the age of 16. Have fun!

#### **JOIN THE COMMUNITY**

Use #ShatterPaint to share your miniature photos and be a part of the Star Wars™: Shatterpoint community!















## SWP01 (B)-REX















#### SWP01 (C)-CLONE TROOPERS (POSE A)









#### SWPO1 (C)-CLONE TROOPER (POSE B)









## SWP01 (D)-AHSOKA

















### SWP01 (E)-BO-KATAN













#### SWP01 (F)-CLAN KRYZE MANDALORIANS (FEMALE)













#### SWP01 (F)-CLAN KRYZE MANDALORIANS (MALE)















## SWP01 (G)-LORD MAUL











#### SWPO1 (H)-GAR SAXON

















#### SWP01 (I)-SUPER COMMANDOS (FEMALE)











## SWP01 (I)-SUPER COMMANDOS (MALE)











## SWPO1 (J)-ASAJJ VENTRESS











## SWP01 (K)-KALANI

















#### SWP01 (L)-B1 BATTLE DROIDS (A)











#### SWP01 (L)-B1 BATTLE DROIDS (B)











#### SWP01 (L)-B1 BATTLE DROIDS (C)











#### SWP01 (L)-BATTLE DROIDS FINAL ASSEMBLY





# SWPO1 (M)-TOOKA





#### SWP01 (0)-GANTRIES













#### SWP01 (Q)-TOWER



#### SWP01 (Q)-TOWER (CONT.)











#### SWP01 (Q)-TOWER (ASSEMBLY OPTIONS)











#### SWP01 (R)-TECH SHED

















#### SWP01 (R)-TECH SHED (CONT.)





#### SWP01 (R)-ASSEMBLY OPTIONS







#### SWP01 (S) VENT BUILDING















# SWP01 (T) CRATE