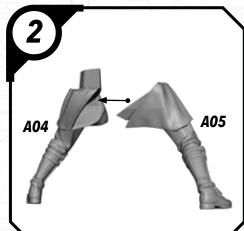

### SHATTERFOINT

#### SWPO1 (A)-ANAKIN

#### **READ THIS FIRST**

Be sure to use a pair of sharp hobby clippers to remove the miniature components from the sprue. Carefully clean the excess material and mold lines with a sharp hobby knife. Check the fit of each part before gluing. Use a small amount of hobby plastic glue to assemble the components. Use caution with all products and follow all manufacturer instructions. Adult supervision is recommended for children under the age of 16. Have fun!

#### **JOIN THE COMMUNITY**

Use #ShatterPaint to share your miniature photos and be a part of the Star Wars™: Shatterpoint community!















## SWP01 (B)-REX















#### SWP01 (C)-CLONE TROOPERS (POSE A)









#### SWPO1 (C)-CLONE TROOPER (POSE B)









## SWP01 (D)-AHSOKA

















### SWP01 (E)-BO-KATAN













#### SWP01 (F)-CLAN KRYZE MANDALORIANS (FEMALE)













#### SWP01 (F)-CLAN KRYZE MANDALORIANS (MALE)















## SWP01 (G)-LORD MAUL











#### SWPO1 (H)-GAR SAXON

















#### SWP01 (I)-SUPER COMMANDOS (FEMALE)











## SWP01 (I)-SUPER COMMANDOS (MALE)











## SWPO1 (J)-ASAJJ VENTRESS











## SWP01 (K)-KALANI

















#### SWP01 (L)-B1 BATTLE DROIDS (A)











#### SWP01 (L)-B1 BATTLE DROIDS (B)











#### SWP01 (L)-B1 BATTLE DROIDS (C)











#### SWP01 (L)-BATTLE DROIDS FINAL ASSEMBLY





# SWPO1 (M)-TOOKA





#### SWP0