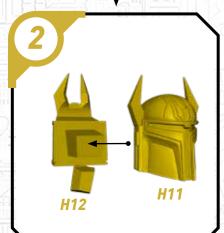

heck the fit of each part before gluing. Use a small amount of hobby plastic glue to assemble the components. Use caution with all products and follow all manufacturer instructions. Adult supervision is recommended for children under the age of 16. Have fun!

#### **JOIN THE COMMUNITY**

Use #ShatterPaint to share your miniature photos and be a part of the Star Wars™: Shatterpoint community!















## SWP01 (B)-REX















#### SWP01 (C)-CLONE TROOPERS (POSE A)









#### SWPO1 (C)-CLONE TROOPER (POSE B)









## SWP01 (D)-AHSOKA

















### SWP01 (E)-BO-KATAN













#### SWP01 (F)-CLAN KRYZE MANDALORIANS (FEMALE)













#### SWP01 (F)-CLAN KRYZE MANDALORIANS (MALE)















## SWP01 (G)-LORD MAUL











#### SWPO1 (H)-GAR SAXON

















#### SWP01 (I)-SUPER COMMANDOS (FEMALE)











## SWP01 (I)-SUPER COMMANDOS (MALE)











## SWPO1 (J)-ASAJJ VENTRESS











## SWP01 (K)-KALANI

















#### SWP01 (L)-B1 BATTLE DROIDS (A)











#### SWP01 (L)-B1 BATTLE DROIDS (B)











#### SWP01 (L)-B1 BATTLE DROIDS (C)











#### SWP01 (L)-BATTLE DROIDS FINAL ASSEMBLY





# SWPO1 (M)-TOOKA





#### SWP01 (0)-GANTRIES













#### SWP01 (Q)-TOWER



#### SWP01 (Q)-TOWER (CONT.)











#### SWP01 (Q)-TOWER (ASSEMBLY OPTIONS)











#### SWP01 (R)-TECH SHED

















#### SWP01 (R)-TECH SHED (CONT.)





#### SWP01 (R)-ASSEMBLY OPTIONS







#### SWP01 (S) VENT BUILDING















# SWP01 (T) CRATE