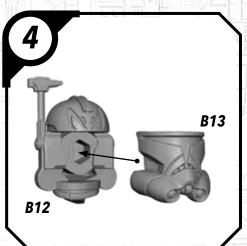

### SHATTERFOINT

#### SWPO1 (A)-ANAKIN

#### **READ THIS FIRST**

Be sure to use a pair of sharp hobby clippers to remove the miniature components from the sprue. Carefully clean the excess material and mold lines with a sharp hobby knife. Check the fit of each part before gluing. Use a small amount of hobby plastic glue to assemble the components. Use caution with all products and follow all manufacturer instructions. Adult supervision is recommended for children under the age of 16. Have fun!

#### **JOIN THE COMMUNITY**

Use #ShatterPaint to share your miniature photos and be a part of the Star Wars™: Shatterpoint community!















## SWP01 (B)-REX















#### SWP01 (C)-CLONE TROOPERS (POSE A)









#### SWPO1 (C)-CLONE TROOPER (POSE B)









## SWP01 (D)-AHSOKA

















### SWP01 (E)-BO-KATAN













#### SWP01 (F)-CLAN KRYZE MANDALORIANS (FEMALE)













#### SWP01 (F)-CLAN KRYZE MANDALORIANS (MALE)















## SWP01 (G)-LORD MAUL











#### SWPO1 (H)-GAR SAXON

















#### SWP01 (I)-SUPER COMMANDOS (FEMALE)











## SWP01 (I)-SUPER COMMANDOS (MALE)











## SWPO1 (J)-ASAJJ VENTRESS











## SWP01 (K)-KALANI

















#### SWP01 (L)-B1 BATTLE DROIDS (A)











#### SWP01 (L)-B1 BATTLE DROIDS (B)











#### SWP01 (L)-B1 BATTLE DROIDS (C)











#### SWP01 (L)-BATTLE DROIDS FINAL ASSEMBLY





# SWPO1 (M)-TOOKA





#### SWP01 (0)-GANTRIES













##