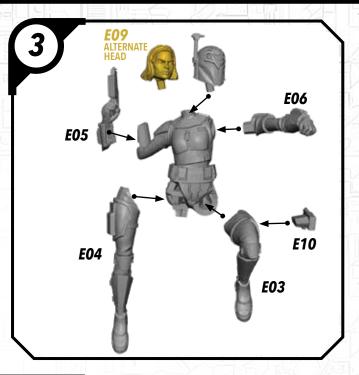

# **READ THIS FIRST**

Be sure to use a pair of sharp hobby clippers to remove the miniature components from the sprue. Carefully clean the excess material and mold lines with a sharp hobby knife. Check the fit of each part before gluing. Use a small amount of hobby plastic glue to assemble the components. Use caution with all products and follow all manufacturer instructions. Adult supervision is recommended for children under the age of 16. Have fun!

#### **JOIN THE COMMUNITY**

Use #ShatterPaint to share your miniature photos and be a part of the Star Wars™: Shatterpoint community!















## SWP01 (B)-REX















#### SWP01 (C)-CLONE TROOPERS (POSE A)









#### SWPO1 (C)-CLONE TROOPER (POSE B)









## SWP01 (D)-AHSOKA

















### SWP01 (E)-BO-KATAN













#### SWP01 (F)-CLAN KRYZE MANDALORIANS (FEMALE)













#### SWP01 (F)-CLAN KRYZE MANDALORIANS (MALE)















## SWP01 (G)-LORD MAUL











#### SWPO1 (H)-GAR SAXON

















#### SWP01 (I)-SUPER COMMANDOS (FEMALE)











## SWP01 (I)-SUPER COMMANDOS (MALE)











## SWPO1 (J)-ASAJJ VENTRESS











## SWP01 (K)-KALANI

















#### SWP01 (L)-B1 BATTLE DROIDS (A)











#### SWP01 (L)-B1 BATTLE DROIDS (B)











#### SWP01 (L)-B1 BATTLE DROIDS (C)











#### SWP01 (L)-BATTLE DROIDS FINAL ASSEMBLY





# SWPO1 (M)-TOOKA





#### SWP01 (0)-GANTRIES













#### SWP01 (Q)-TOWER



#### SWP01 (Q)-TOWER (CONT.)











#### SWP01 (Q)-TOWER (ASSEMBLY OPTIONS)











#### SWP01 (R)-TECH SHED

















#### SWP01 (R