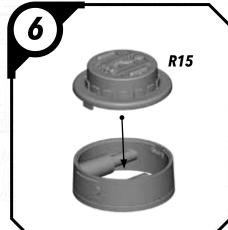

(E)-BO-KATAN













#### SWP01 (F)-CLAN KRYZE MANDALORIANS (FEMALE)













#### SWP01 (F)-CLAN KRYZE MANDALORIANS (MALE)















## SWP01 (G)-LORD MAUL











#### SWPO1 (H)-GAR SAXON

















#### SWP01 (I)-SUPER COMMANDOS (FEMALE)











## SWP01 (I)-SUPER COMMANDOS (MALE)











## SWPO1 (J)-ASAJJ VENTRESS











## SWP01 (K)-KALANI

















#### SWP01 (L)-B1 BATTLE DROIDS (A)











#### SWP01 (L)-B1 BATTLE DROIDS (B)











#### SWP01 (L)-B1 BATTLE DROIDS (C)











#### SWP01 (L)-BATTLE DROIDS FINAL ASSEMBLY





# SWPO1 (M)-TOOKA





#### SWP01 (0)-GANTRIES













#### SWP01 (Q)-TOWER



#### SWP01 (Q)-TOWER (CONT.)











#### SWP01 (Q)-TOWER (ASSEMBLY OPTIONS)











#### SWP01 (R)-TECH SHED

















#### SWP01 (R)-TECH SHED (CONT.)





#### SWP01 (R)-ASSEMBLY OPTIONS







#### SWP01 (S) VENT BUILDING















# SWP01 (T) CRATE