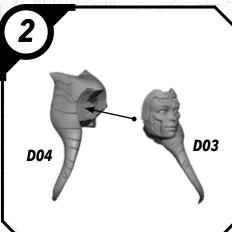

# SHATTERFOINT

#### SWPO1 (A)-ANAKIN

#### **READ THIS FIRST**

Be sure to use a pair of sharp hobby clippers to remove the miniature components from the sprue. Carefully clean the excess material and mold lines with a sharp hobby knife. Check the fit of each part before gluing. Use a small amount of hobby plastic glue to assemble the components. Use caution with all products and follow all manufacturer instructions. Adult supervision is recommended for children under the age of 16. Have fun!

#### **JOIN THE COMMUNITY**

Use #ShatterPaint to share your miniature photos and be a part of the Star Wars™: Shatterpoint community!















## SWP01 (B)-REX















#### SWP01 (C)-CLONE TROOPERS (POSE A)









#### SWPO1 (C)-CLONE TROOPER (POSE B)









## SWP01 (D)-AHSOKA

















### SWP01 (E)-BO-KATAN













#### SWP01 (F)-CLAN KRYZE MANDALORIANS (FEMALE)













#### SWP01 (F)-CLAN KRYZE MANDALORIANS (MALE)















## SWP01 (G)-LORD MAUL











#### SWPO1 (H)-GAR SAXON

















#### SWP01 (I)-SUPER COMMANDOS (FEMALE)











## SWP01 (I)-SUPER COMMANDOS (MALE)











## SWPO1 (J)-ASAJJ VENTRESS











## SWP01 (K)-KALANI

















#### SWP01 (L)-B1 BATTLE DROIDS (A)











#### SWP01 (L)-B1 BATTLE DROIDS (B)











#### SWP01 (L)-B1 BATTLE DROIDS (C)











#### SWP01 (L)-BATTLE DROIDS FINAL ASSEMBLY





# SWPO1 (M)-TOOKA





#### SWP01 (0)-GANTRIES













#### SWP01 (Q)-TOWER



#### SWP01 (Q)-TOWER (CONT.)











#### SWP01 (Q)-TOWER (ASSEMBLY OPTIONS)











#### SWP01 (R