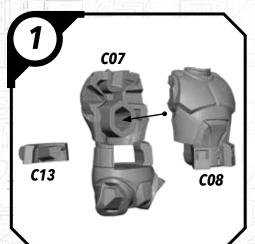

### SHATTERFOINT

#### SWPO1 (A)-ANAKIN

#### **READ THIS FIRST**

Be sure to use a pair of sharp hobby clippers to remove the miniature components from the sprue. Carefully clean the excess material and mold lines with a sharp hobby knife. Check the fit of each part before gluing. Use a small amount of hobby plastic glue to assemble the components. Use caution with all products and follow all manufacturer instructions. Adult supervision is recommended for children under the age of 16. Have fun!

#### **JOIN THE COMMUNITY**

Use #ShatterPaint to share your miniature photos and be a part of the Star Wars™: Shatterpoint community!















## SWP01 (B)-REX















#### SWP01 (C)-CLONE TROOPERS (POSE A)









#### SWPO1 (C)-CLONE TROOPER (POSE B)









## SWP01 (D)-AHSOKA

















### SWP01 (E)-BO-KATAN













#### SWP01 (F)-CLAN KRYZE MANDALORIANS (FEMALE)













#### SWP01 (F)-CLAN KRYZE MANDALORIANS (MALE)















## SWP01 (G)-LORD MAUL











#### SWPO1 (H)-GAR SAXON

















#### SWP01 (I)-SUPER COMMANDOS (FEMALE)











## SWP01 (I)-SUPER COMMANDOS (MALE)











## SWPO1 (J)-ASAJJ VENTRESS











## SWP01 (K)-KALANI

















#### SWP01 (L)-B1 BATTLE DROIDS (A)











#### SWP01 (L)-B1 BATTLE DROIDS (B)











#### SWP01 (L)-B1 BATTLE DROIDS (C)











#### SWP01 (L)-BATTLE DROIDS FINAL ASSEMBLY





# SWPO1 (M)-TOOKA





#### SWP01 (0)-GANTRIES













#### SWP01 (Q)-TOWER



#### SWP01 (Q)-TOWER (CONT.)











#### SWP01 (Q)-TOWER (ASSEMBLY OP