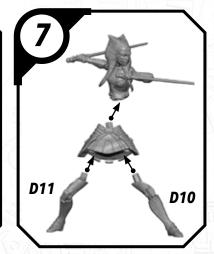

OINT

#### SWPO1 (A)-ANAKIN

#### **READ THIS FIRST**

Be sure to use a pair of sharp hobby clippers to remove the miniature components from the sprue. Carefully clean the excess material and mold lines with a sharp hobby knife. Check the fit of each part before gluing. Use a small amount of hobby plastic glue to assemble the components. Use caution with all products and follow all manufacturer instructions. Adult supervision is recommended for children under the age of 16. Have fun!

#### **JOIN THE COMMUNITY**

Use #ShatterPaint to share your miniature photos and be a part of the Star Wars™: Shatterpoint community!















## SWP01 (B)-REX















#### SWP01 (C)-CLONE TROOPERS (POSE A)









#### SWPO1 (C)-CLONE TROOPER (POSE B)









## SWP01 (D)-AHSOKA

















### SWP01 (E)-BO-KATAN













#### SWP01 (F)-CLAN KRYZE MANDALORIANS (FEMALE)













#### SWP01 (F)-CLAN KRYZE MANDALORIANS (MALE)















## SWP01 (G)-LORD MAUL











#### SWPO1 (H)-GAR SAXON

















#### SWP01 (I)-SUPER COMMANDOS (FEMALE)











## SWP01 (I)-SUPER COMMANDOS (MALE)











## SWPO1 (J)-ASAJJ VENTRESS











## SWP01 (K)-KALANI

















#### SWP01 (L)-B1 BATTLE DROIDS (A)











#### SWP01 (L)-B1 BATTLE DROIDS (B)











#### SWP01 (L)-B1 BATTLE DROIDS (C)











#### SWP01 (L)-BATTLE DROIDS FINAL ASSEMBLY





# SWPO1 (M)-TOOKA





#### SWP01 (0)-GANTRIES













#### SWP01 (Q)-TOWER



#### SWP01 (Q)-TOWER (CONT.)











#### SWP01 (Q)-TOWER (ASSEMBLY OPTIONS)











#### SWP01 (R)-TECH SHE