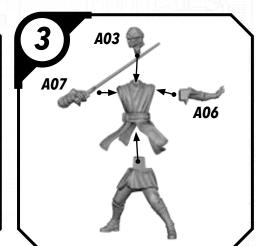

### SHATTERFOINT

#### SWPO1 (A)-ANAKIN

#### **READ THIS FIRST**

Be sure to use a pair of sharp hobby clippers to remove the miniature components from the sprue. Carefully clean the excess material and mold lines with a sharp hobby knife. Check the fit of each part before gluing. Use a small amount of hobby plastic glue to assemble the components. Use caution with all products and follow all manufacturer instructions. Adult supervision is recommended for children under the age of 16. Have fun!

#### **JOIN THE COMMUNITY**

Use #ShatterPaint to share your miniature photos and be a part of the Star Wars™: Shatterpoint community!















## SWP01 (B)-REX















#### SWP01 (C)-CLONE TROOPERS (POSE A)









#### SWPO1 (C)-CLONE TROOPER (POSE B)









## SWP01 (D)-AHSOKA

















### SWP01 (E)-BO-KATAN













#### SWP01 (F)-CLAN KRYZE MANDALORIANS (FEMALE)













#### SWP01 (F)-CLAN KRYZE MANDALORIANS (MALE)















## SWP01 (G)-LORD MAUL











#### SWPO1 (H)-GAR SAXON

















#### SWP01 (I)-SUPER COMMANDOS (FEMALE)











## SWP01 (I)-SUPER COMMANDOS (MALE)











## SWPO1 (J)-ASAJJ VENTRESS











## SWP01 (K)-KALANI

















#### SWP01 (L)-B1 BATTLE DROIDS (A)











#### SWP01 (L)-B1 BATTLE DROIDS (B)











#### SWP01 (L)-B1 BATTLE DROIDS (C)











#### SWP01 (L)-BATTLE DROIDS FINAL ASSEMBLY





# SWPO1 (M)-TOOKA





#### SWP01