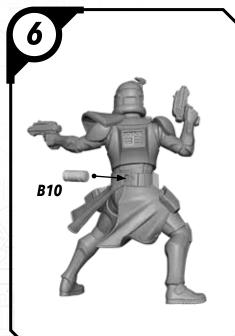

### SHATTERFOINT

#### SWPO1 (A)-ANAKIN

#### **READ THIS FIRST**

Be sure to use a pair of sharp hobby clippers to remove the miniature components from the sprue. Carefully clean the excess material and mold lines with a sharp hobby knife. Check the fit of each part before gluing. Use a small amount of hobby plastic glue to assemble the components. Use caution with all products and follow all manufacturer instructions. Adult supervision is recommended for children under the age of 16. Have fun!

#### **JOIN THE COMMUNITY**

Use #ShatterPaint to share your miniature photos and be a part of the Star Wars™: Shatterpoint community!















## SWP01 (B)-REX















#### SWP01 (C)-CLONE TROOPERS (POSE A)









#### SWPO1 (C)-CLONE TROOPER (POSE B)









## SWP01 (D)-AHSOKA

















### SWP01 (E)-BO-KATAN













#### SWP01 (F)-CLAN KRYZE MANDALORIANS (FEMALE)













#### SWP01 (F)-CLAN KRYZE MANDALORIANS (MALE)















## SWP01 (G)-LORD MAUL











#### SWPO1 (H)-GAR SAXON

















#### SWP01 (I)-SUPER COMMANDOS (FEMALE)











## SWP01 (I)-SUPER COMMANDOS (MALE)











## SWPO1 (J)-ASAJJ VENTRESS











## SWP01 (K)-KALANI

















#### SWP01 (L)-B1 BATTLE DROIDS (A)











#### SWP01 (L)-B1 BATTLE DROIDS (B)











#### SWP01 (L)-B1 BATTLE DROIDS (C)











#### SWP01 (L)-BATTLE DROIDS FINAL ASSEMBLY





# SWPO1 (M)-TOOKA





#### SWP01 (0)-GANTRIES













#### S