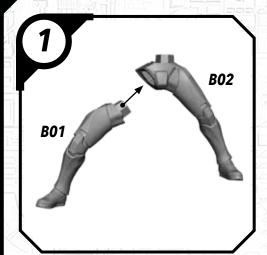

### SHATTERFOINT

#### SWPO1 (A)-ANAKIN

#### **READ THIS FIRST**

Be sure to use a pair of sharp hobby clippers to remove the miniature components from the sprue. Carefully clean the excess material and mold lines with a sharp hobby knife. Check the fit of each part before gluing. Use a small amount of hobby plastic glue to assemble the components. Use caution with all products and follow all manufacturer instructions. Adult supervision is recommended for children under the age of 16. Have fun!

#### **JOIN THE COMMUNITY**

Use #ShatterPaint to share your miniature photos and be a part of the Star Wars™: Shatterpoint community!















## SWP01 (B)-REX















#### SWP01 (C)-CLONE TROOPERS (POSE A)









#### SWPO1 (C)-CLONE TROOPER (POSE B)









## SWP01 (D)-AHSOKA

















### SWP01 (E)-BO-KATAN













#### SWP01 (F)-CLAN KRYZE MANDALORIANS (FEMALE)













#### SWP01 (F)-CLAN KRYZE MANDALORIANS (MALE)















## SWP01 (G)-LORD MAUL











#### SWPO1 (H)-GAR SAXON

















#### SWP01 (I)-SUPER COMMANDOS (FEMALE)











## SWP01 (I)-SUPER COMMANDOS (MALE)











## SWPO1 (J)-ASAJJ VENTRESS











## SWP01 (K)-KALANI

















#### SWP01 (L)-B1 BATTLE DROIDS (A)











#### SWP01 (L)-B1 BATTLE DROIDS (B)











#### SWP01 (L)-B1 BATTLE DROIDS (C)











#### SWP01 (L)-BATTLE DROIDS FINAL ASSEMBLY





# SWPO1 (M)-TOOKA





#### SWP01 (0)-GANTRIES