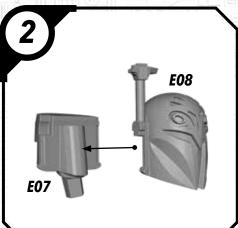

### **READ THIS FIRST**

Be sure to use a pair of sharp hobby clippers to remove the miniature components from the sprue. Carefully clean the excess material and mold lines with a sharp hobby knife. Check the fit of each part before gluing. Use a small amount of hobby plastic glue to assemble the components. Use caution with all products and follow all manufacturer instructions. Adult supervision is recommended for children under the age of 16. Have fun!

#### **JOIN THE COMMUNITY**

Use #ShatterPaint to share your miniature photos and be a part of the Star Wars™: Shatterpoint community!















## SWP01 (B)-REX















#### SWP01 (C)-CLONE TROOPERS (POSE A)









#### SWPO1 (C)-CLONE TROOPER (POSE B)









## SWP01 (D)-AHSOKA

















### SWP01 (E)-BO-KATAN













#### SWP01 (F)-CLAN KRYZE MANDALORIANS (FEMALE)













#### SWP01 (F)-CLAN KRYZE MANDALORIANS (MALE)















## SWP01 (G)-LORD MAUL











#### SWPO1 (H)-GAR SAXON

















#### SWP01 (I)-SUPER COMMANDOS (FEMALE)











## SWP01 (I)-SUPER COMMANDOS (MALE)











## SWPO1 (J)-ASAJJ VENTRESS











## SWP01 (K)-KALANI

















#### SWP01 (L)-B1 BATTLE DROIDS (A)











#### SWP01 (L)-B1 BATTLE DROIDS (B)











#### SWP01 (L)-B1 BATTLE DROIDS (C)











#### SWP01 (L)-BATTLE DROIDS FINAL ASSEMBLY





# SWPO1 (M)-TOOKA





#### SWP01 (0)-GANTRIES













#### SWP01 (Q)-TOWER



#### SWP01 (Q)-TOWER (CONT.)











#### SWP01 (Q)-TOWER (ASSEMBLY OPTIONS)











#### SWP01 (R)-TECH SHED

















#### SWP01