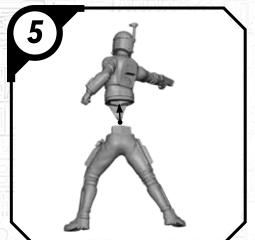

#### **READ THIS FIRST**

Be sure to use a pair of sharp hobby clippers to remove the miniature components from the sprue. Carefully clean the excess material and mold lines with a sharp hobby knife. Check the fit of each part before gluing. Use a small amount of hobby plastic glue to assemble the components. Use caution with all products and follow all manufacturer instructions. Adult supervision is recommended for children under the age of 16. Have fun!