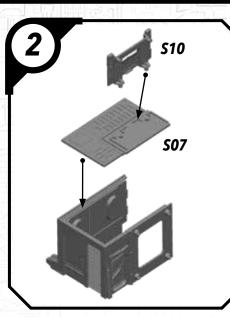

ANDALORIANS (MALE)















## SWP01 (G)-LORD MAUL











#### SWPO1 (H)-GAR SAXON

















#### SWP01 (I)-SUPER COMMANDOS (FEMALE)











## SWP01 (I)-SUPER COMMANDOS (MALE)











## SWPO1 (J)-ASAJJ VENTRESS











## SWP01 (K)-KALANI

















#### SWP01 (L)-B1 BATTLE DROIDS (A)











#### SWP01 (L)-B1 BATTLE DROIDS (B)











#### SWP01 (L)-B1 BATTLE DROIDS (C)











#### SWP01 (L)-BATTLE DROIDS FINAL ASSEMBLY





# SWPO1 (M)-TOOKA





#### SWP01 (0)-GANTRIES













#### SWP01 (Q)-TOWER



#### SWP01 (Q)-TOWER (CONT.)











#### SWP01 (Q)-TOWER (ASSEMBLY OPTIONS)











#### SWP01 (R)-TECH SHED

















#### SWP01 (R)-TECH SHED (CONT.)





#### SWP01 (R)-ASSEMBLY OPTIONS







#### SWP01 (S) VENT BUILDING















# SWP01 (T) CRATE