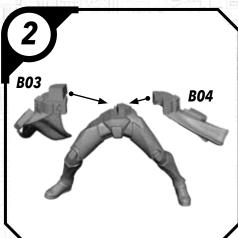

### SHATTERFOINT

#### SWPO1 (A)-ANAKIN

#### **READ THIS FIRST**

Be sure to use a pair of sharp hobby clippers to remove the miniature components from the sprue. Carefully clean the excess material and mold lines with a sharp hobby knife. Check the fit of each part before gluing. Use a small amount of hobby plastic glue to assemble the components. Use caution with all products and follow all manufacturer instructions. Adult supervision is recommended for children under the age of 16. Have fun!

#### **JOIN THE COMMUNITY**

Use #ShatterPaint to share your miniature photos and be a part of the Star Wars™: Shatterpoint community!















## SWP01 (B)-REX















#### SWP01 (C)-CLONE TROOPERS (POSE A)









#### SWPO1 (C)-CLONE TROOPER (POSE B)









## SWP01 (D)-AHSOKA

















### SWP01 (E)-BO-KATAN













#### SWP01 (F)-CLAN KRYZE MANDALORIANS (FEMALE)













#### SWP01 (F)-CLAN KRYZE MANDALORIANS (MALE)















## SWP01 (G)-LORD MAUL











#### SWPO1 (H)-GAR SAXON

















#### SWP01 (I)-SUPER COMMANDOS (FEMALE)











## SWP01 (I)-SUPER COMMANDOS (MALE)











## SWPO1 (J)-ASAJJ VENTRESS











## SWP01 (K)-KALANI

















#### SWP01 (L)-B1 BATTLE DROIDS (A)











#### SWP01 (L)-B1 BATTLE DROIDS (B)











#### SWP01 (L)-B1 BATTLE DROIDS (C)











#### SWP01 (L)-BATTLE DROIDS FINAL ASSEMBLY





# SWPO1 (M)-TOOKA





#### SWP01 (0)-GANTRIES