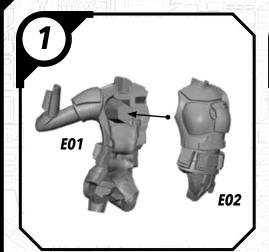

#### **READ THIS FIRST**

Be sure to use a pair of sharp hobby clippers to remove the miniature components from the sprue. Carefully clean the excess material and mold lines with a sharp hobby knife. Check the fit of each part before gluing. Use a small amount of hobby plastic glue to assemble the components. Use caution with all products and follow all manufacturer instructions. Adult supervision is recommended for children under the age of 16. Have fun!

#### **JOIN THE COMMUNITY**

Use #ShatterPaint to share your miniature photos and be a part of the Star Wars™: Shatterpoint community!















## SWP01 (B)-REX















#### SWP01 (C)-CLONE TROOPERS (POSE A)









#### SWPO1 (C)-CLONE TROOPER (POSE B)









## SWP01 (D)-AHSOKA

















### SWP01 (E)-BO-KATAN













#### SWP01 (F)-CLAN KRYZE MANDALORIANS (FEMALE)













#### SWP01 (F)-CLAN KRYZE MANDALORIANS (MALE)















## SWP01 (G)-LORD MAUL











#### SWPO1 (H)-GAR SAXON

















#### SWP01 (I)-SUPER COMMANDOS (FEMALE)











## SWP01 (I)-SUPER COMMANDOS (MALE)











## SWPO1 (J)-ASAJJ VENTRESS











## SWP01 (K)-KALANI

















#### SWP01 (L)-B1 BATTLE DROIDS (A)











#### SWP01 (L)-B1 BATTLE DROIDS (B)











#### SWP01 (L)-B1 BATTLE DROIDS (C)











#### SWP01 (L)-BATTLE DROIDS FINAL ASSEMBLY





# SWPO1 (M)-TOOKA





#### SWP01 (0)-GANTRIES













#### SWP01 (Q)-TOWER



#### SWP01 (Q)-TOWER (CONT.)











#### SWP01 (Q)-TOWER (ASSEMBLY OPTIONS)











#### SWP01 (R)-TECH SHED

















#### SWP0