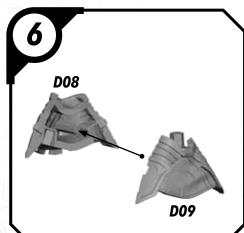

RFOINT

#### SWPO1 (A)-ANAKIN

#### **READ THIS FIRST**

Be sure to use a pair of sharp hobby clippers to remove the miniature components from the sprue. Carefully clean the excess material and mold lines with a sharp hobby knife. Check the fit of each part before gluing. Use a small amount of hobby plastic glue to assemble the components. Use caution with all products and follow all manufacturer instructions. Adult supervision is recommended for children under the age of 16. Have fun!

#### **JOIN THE COMMUNITY**

Use #ShatterPaint to share your miniature photos and be a part of the Star Wars™: Shatterpoint community!















## SWP01 (B)-REX















#### SWP01 (C)-CLONE TROOPERS (POSE A)









#### SWPO1 (C)-CLONE TROOPER (POSE B)









## SWP01 (D)-AHSOKA

















### SWP01 (E)-BO-KATAN













#### SWP01 (F)-CLAN KRYZE MANDALORIANS (FEMALE)













#### SWP01 (F)-CLAN KRYZE MANDALORIANS (MALE)















## SWP01 (G)-LORD MAUL











#### SWPO1 (H)-GAR SAXON

















#### SWP01 (I)-SUPER COMMANDOS (FEMALE)











## SWP01 (I)-SUPER COMMANDOS (MALE)











## SWPO1 (J)-ASAJJ VENTRESS











## SWP01 (K)-KALANI

















#### SWP01 (L)-B1 BATTLE DROIDS (A)











#### SWP01 (L)-B1 BATTLE DROIDS (B)











#### SWP01 (L)-B1 BATTLE DROIDS (C)











#### SWP01 (L)-BATTLE DROIDS FINAL ASSEMBLY





# SWPO1 (M)-TOOKA





#### SWP01 (0)-GANTRIES













#### SWP01 (Q)-TOWER



#### SWP01 (Q)-TOWER (CONT.)











#### SWP01 (Q)-TOWER (ASSEMBLY OPTIONS)











#### SWP01 (R)-TECH S