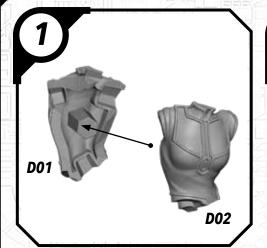

### SHATTERFOINT

#### SWPO1 (A)-ANAKIN

#### **READ THIS FIRST**

Be sure to use a pair of sharp hobby clippers to remove the miniature components from the sprue. Carefully clean the excess material and mold lines with a sharp hobby knife. Check the fit of each part before gluing. Use a small amount of hobby plastic glue to assemble the components. Use caution with all products and follow all manufacturer instructions. Adult supervision is recommended for children under the age of 16. Have fun!

#### **JOIN THE COMMUNITY**

Use #ShatterPaint to share your miniature photos and be a part of the Star Wars™: Shatterpoint community!















## SWP01 (B)-REX















#### SWP01 (C)-CLONE TROOPERS (POSE A)









#### SWPO1 (C)-CLONE TROOPER (POSE B)









## SWP01 (D)-AHSOKA

















### SWP01 (E)-BO-KATAN













#### SWP01 (F)-CLAN KRYZE MANDALORIANS (FEMALE)













#### SWP01 (F)-CLAN KRYZE MANDALORIANS (MALE)















## SWP01 (G)-LORD MAUL











#### SWPO1 (H)-GAR SAXON

















#### SWP01 (I)-SUPER COMMANDOS (FEMALE)











## SWP01 (I)-SUPER COMMANDOS (MALE)











## SWPO1 (J)-ASAJJ VENTRESS











## SWP01 (K)-KALANI

















#### SWP01 (L)-B1 BATTLE DROIDS (A)











#### SWP01 (L)-B1 BATTLE DROIDS (B)











#### SWP01 (L)-B1 BATTLE DROIDS (C)











#### SWP01 (L)-BATTLE DROIDS FINAL ASSEMBLY





# SWPO1 (M)-TOOKA





#### SWP01 (0)-GANTRIES













#### SWP01 (Q)-TOWER



#### SWP01 (Q)-TOWER (CONT.)











#### SWP01 (Q)-TOWER (ASSEMBLY OPTIONS)











#### SWP01