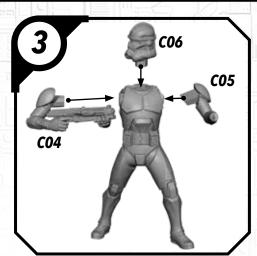

### SHATTERFOINT

#### SWPO1 (A)-ANAKIN

#### **READ THIS FIRST**

Be sure to use a pair of sharp hobby clippers to remove the miniature components from the sprue. Carefully clean the excess material and mold lines with a sharp hobby knife. Check the fit of each part before gluing. Use a small amount of hobby plastic glue to assemble the components. Use caution with all products and follow all manufacturer instructions. Adult supervision is recommended for children under the age of 16. Have fun!

#### **JOIN THE COMMUNITY**

Use #ShatterPaint to share your miniature photos and be a part of the Star Wars™: Shatterpoint community!















## SWP01 (B)-REX















#### SWP01 (C)-CLONE TROOPERS (POSE A)









#### SWPO1 (C)-CLONE TROOPER (POSE B)









## SWP01 (D)-AHSOKA

















### SWP01 (E)-BO-KATAN













#### SWP01 (F)-CLAN KRYZE MANDALORIANS (FEMALE)













#### SWP01 (F)-CLAN KRYZE MANDALORIANS (MALE)















## SWP01 (G)-LORD MAUL











#### SWPO1 (H)-GAR SAXON

















#### SWP01 (I)-SUPER COMMANDOS (FEMALE)











## SWP01 (I)-SUPER COMMANDOS (MALE)











## SWPO1 (J)-ASAJJ VENTRESS











## SWP01 (K)-KALANI

















#### SWP01 (L)-B1 BATTLE DROIDS (A)











#### SWP01 (L)-B1 BATTLE DROIDS (B)











#### SWP01 (L)-B1 BATTLE DROIDS (C)











#### SWP01 (L)-BATTLE DROIDS FINAL ASSEMBLY





# SWPO1 (M)-TOOKA





#### SWP01 (0)-GANTRIES













#### SWP01 (Q)-TOWER



#### SWP01 (Q)-TOWER (CONT.)