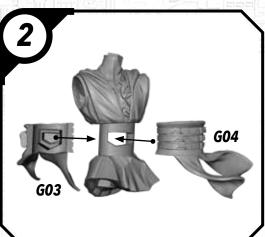

and mold lines with a sharp hobby knife. Check the fit of each part before gluing. Use a small amount of hobby plastic glue to assemble the components. Use caution with all products and follow all manufacturer instructions. Adult supervision is recommended for children under the age of 16. Have fun!

#### **JOIN THE COMMUNITY**

Use #ShatterPaint to share your miniature photos and be a part of the Star Wars™: Shatterpoint community!















## SWP01 (B)-REX















#### SWP01 (C)-CLONE TROOPERS (POSE A)









#### SWPO1 (C)-CLONE TROOPER (POSE B)









## SWP01 (D)-AHSOKA

















### SWP01 (E)-BO-KATAN













#### SWP01 (F)-CLAN KRYZE MANDALORIANS (FEMALE)













#### SWP01 (F)-CLAN KRYZE MANDALORIANS (MALE)















## SWP01 (G)-LORD MAUL











#### SWPO1 (H)-GAR SAXON

















#### SWP01 (I)-SUPER COMMANDOS (FEMALE)











## SWP01 (I)-SUPER COMMANDOS (MALE)











## SWPO1 (J)-ASAJJ VENTRESS











## SWP01 (K)-KALANI

















#### SWP01 (L)-B1 BATTLE DROIDS (A)











#### SWP01 (L)-B1 BATTLE DROIDS (B)











#### SWP01 (L)-B1 BATTLE DROIDS (C)











#### SWP01 (L)-BATTLE DROIDS FINAL ASSEMBLY





# SWPO1 (M)-TOOKA





#### SWP01 (0)-GANTRIES













#### SWP01 (Q)-TOWER



#### SWP01 (Q)-TOWER (CONT.)











#### SWP01 (Q)-TOWER (ASSEMBLY OPTIONS)











#### SWP01 (R)-TECH SHED

















#### SWP01 (R)-TECH SHED (CONT.)





#### SWP01 (R)-ASSEMBLY OPTIONS







#### SWP01 (S) VENT BUILDING















# SWP01 (T) CRATE