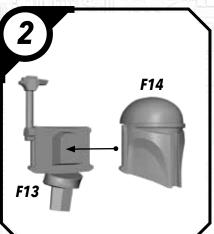

. Carefully clean the excess material and mold lines with a sharp hobby knife. Check the fit of each part before gluing. Use a small amount of hobby plastic glue to assemble the components. Use caution with all products and follow all manufacturer instructions. Adult supervision is recommended for children under the age of 16. Have fun!

#### **JOIN THE COMMUNITY**

Use #ShatterPaint to share your miniature photos and be a part of the Star Wars™: Shatterpoint community!















## SWP01 (B)-REX















#### SWP01 (C)-CLONE TROOPERS (POSE A)









#### SWPO1 (C)-CLONE TROOPER (POSE B)









## SWP01 (D)-AHSOKA

















### SWP01 (E)-BO-KATAN













#### SWP01 (F)-CLAN KRYZE MANDALORIANS (FEMALE)













#### SWP01 (F)-CLAN KRYZE MANDALORIANS (MALE)















## SWP01 (G)-LORD MAUL











#### SWPO1 (H)-GAR SAXON

















#### SWP01 (I)-SUPER COMMANDOS (FEMALE)











## SWP01 (I)-SUPER COMMANDOS (MALE)











## SWPO1 (J)-ASAJJ VENTRESS











## SWP01 (K)-KALANI

















#### SWP01 (L)-B1 BATTLE DROIDS (A)











#### SWP01 (L)-B1 BATTLE DROIDS (B)











#### SWP01 (L)-B1 BATTLE DROIDS (C)











#### SWP01 (L)-BATTLE DROIDS FINAL ASSEMBLY





# SWPO1 (M)-TOOKA





#### SWP01 (0)-GANTRIES













#### SWP01 (Q)-TOWER



#### SWP01 (Q)-TOWER (CONT.)











#### SWP01 (Q)-TOWER (ASSEMBLY OPTIONS)











#### SWP01 (R)-TECH SHED

















#### SWP01 (R)-TECH SHED (CONT.)





#### SWP01 (R)-ASSEMBLY OPTIONS







#### SWP01 (S) VENT BUILDING















# SWP01 (T