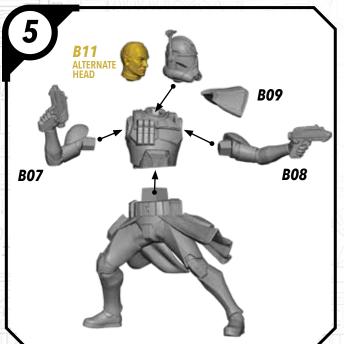

### SHATTERFOINT

#### SWPO1 (A)-ANAKIN

#### **READ THIS FIRST**

Be sure to use a pair of sharp hobby clippers to remove the miniature components from the sprue. Carefully clean the excess material and mold lines with a sharp hobby knife. Check the fit of each part before gluing. Use a small amount of hobby plastic glue to assemble the components. Use caution with all products and follow all manufacturer instructions. Adult supervision is recommended for children under the age of 16. Have fun!

#### **JOIN THE COMMUNITY**

Use #ShatterPaint to share your miniature photos and be a part of the Star Wars™: Shatterpoint community!















## SWP01 (B)-REX















#### SWP01 (C)-CLONE TROOPERS (POSE A)









#### SWPO1 (C)-CLONE TROOPER (POSE B)









## SWP01 (D)-AHSOKA

















### SWP01 (E)-BO-KATAN













#### SWP01 (F)-CLAN KRYZE MANDALORIANS (FEMALE)













#### SWP01 (F)-CLAN KRYZE MANDALORIANS (MALE)















## SWP01 (G)-LORD MAUL











#### SWPO1 (H)-GAR SAXON

















#### SWP01 (I)-SUPER COMMANDOS (FEMALE)











## SWP01 (I)-SUPER COMMANDOS (MALE)











## SWPO1 (J)-ASAJJ VENTRESS











## SWP01 (K)-KALANI

















#### SWP01 (L)-B1 BATTLE DROIDS (A)











#### SWP01 (L)-B1 BATTLE DROIDS (B)











#### SWP01 (L)-B1 BATTLE DROIDS (C)











#### SWP01 (L)-BATTLE DROIDS FINAL ASSEMBLY





# SWPO1 (M)-TOOKA





#### SWP01 (0)-GANTRIES













####