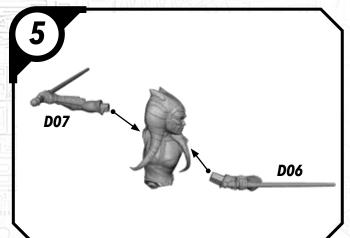

TERFOINT

#### SWPO1 (A)-ANAKIN

#### **READ THIS FIRST**

Be sure to use a pair of sharp hobby clippers to remove the miniature components from the sprue. Carefully clean the excess material and mold lines with a sharp hobby knife. Check the fit of each part before gluing. Use a small amount of hobby plastic glue to assemble the components. Use caution with all products and follow all manufacturer instructions. Adult supervision is recommended for children under the age of 16. Have fun!

#### **JOIN THE COMMUNITY**

Use #ShatterPaint to share your miniature photos and be a part of the Star Wars™: Shatterpoint community!















## SWP01 (B)-REX















#### SWP01 (C)-CLONE TROOPERS (POSE A)









#### SWPO1 (C)-CLONE TROOPER (POSE B)









## SWP01 (D)-AHSOKA

















### SWP01 (E)-BO-KATAN













#### SWP01 (F)-CLAN KRYZE MANDALORIANS (FEMALE)













#### SWP01 (F)-CLAN KRYZE MANDALORIANS (MALE)















## SWP01 (G)-LORD MAUL











#### SWPO1 (H)-GAR SAXON

















#### SWP01 (I)-SUPER COMMANDOS (FEMALE)











## SWP01 (I)-SUPER COMMANDOS (MALE)











## SWPO1 (J)-ASAJJ VENTRESS











## SWP01 (K)-KALANI

















#### SWP01 (L)-B1 BATTLE DROIDS (A)











#### SWP01 (L)-B1 BATTLE DROIDS (B)











#### SWP01 (L)-B1 BATTLE DROIDS (C)











#### SWP01 (L)-BATTLE DROIDS FINAL ASSEMBLY





# SWPO1 (M)-TOOKA





#### SWP01 (0)-GANTRIES













#### SWP01 (Q)-TOWER



#### SWP01 (Q)-TOWER (CONT.)











#### SWP01 (Q)-TOWER (ASSEMBLY OPTIONS)











#### SWP01 (R)-TECH