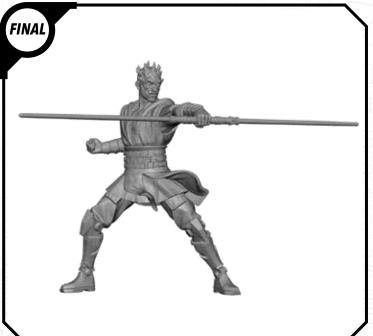

ld lines with a sharp hobby knife. Check the fit of each part before gluing. Use a small amount of hobby plastic glue to assemble the components. Use caution with all products and follow all manufacturer instructions. Adult supervision is recommended for children under the age of 16. Have fun!

#### **JOIN THE COMMUNITY**

Use #ShatterPaint to share your miniature photos and be a part of the Star Wars™: Shatterpoint community!















## SWP01 (B)-REX















#### SWP01 (C)-CLONE TROOPERS (POSE A)









#### SWPO1 (C)-CLONE TROOPER (POSE B)









## SWP01 (D)-AHSOKA

















### SWP01 (E)-BO-KATAN













#### SWP01 (F)-CLAN KRYZE MANDALORIANS (FEMALE)













#### SWP01 (F)-CLAN KRYZE MANDALORIANS (MALE)















## SWP01 (G)-LORD MAUL











#### SWPO1 (H)-GAR SAXON

















#### SWP01 (I)-SUPER COMMANDOS (FEMALE)











## SWP01 (I)-SUPER COMMANDOS (MALE)











## SWPO1 (J)-ASAJJ VENTRESS











## SWP01 (K)-KALANI

















#### SWP01 (L)-B1 BATTLE DROIDS (A)











#### SWP01 (L)-B1 BATTLE DROIDS (B)











#### SWP01 (L)-B1 BATTLE DROIDS (C)











#### SWP01 (L)-BATTLE DROIDS FINAL ASSEMBLY





# SWPO1 (M)-TOOKA





#### SWP01 (0)-GANTRIES













#### SWP01 (Q)-TOWER



#### SWP01 (Q)-TOWER (CONT.)











#### SWP01 (Q)-TOWER (ASSEMBLY OPTIONS)











#### SWP01 (R)-TECH SHED

















#### SWP01 (R)-TECH SHED (CONT.)





#### SWP01 (R)-ASSEMBLY OPTIONS







#### SWP01 (S) VENT BUILDING















# SWP01 (T) CRATE