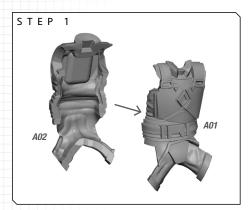

## **READ THIS FIRST**

Be sure to use a pair of sharp hobby clippers to remove the miniature components from the sprue. Carefully clean the excess material and mold lines with a sharp hobby knife. Check the fit of each part before gluing. Use a small amount of hobby plastic glue to assemble the components. Use caution with all products and follow all manufacturer instructions. Adult supervision is recommended for children under the age of 16. Have fun!