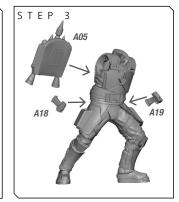

## **READ THIS FIRST**

Be sure to use a pair of sharp hobby clippers to remove the miniature components from the sprue. Carefully clean the excess material and mold lines with a sharp hobby knife. Check the fit of each part before gluing. Use a small amount of hobby plastic glue to assemble the components. Use caution with all products and follow all manufacturer instructions. Adult supervision is recommended for children under the age of 16. Have fun!