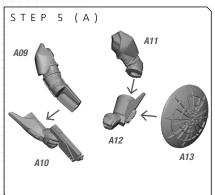

## **READ THIS FIRST**

Be sure to use a pair of sharp hobby clippers to remove the miniature components from the sprue. Carefully clean the excess material and mold lines with a sharp hobby knife. Check the fit of each part before gluing. Use a small amount of hobby plastic glue to assemble the components. Use caution with all products and follow all manufacturer instructions. Adult supervision is recommended for children under the age of 16. Have fun!