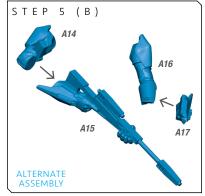

## **READ THIS FIRST**

Be sure to use a pair of sharp hobby clippers to remove the miniature components from the sprue. Carefully clean the excess material and mold lines with a sharp hobby knife. Check the fit of each part before gluing. Use a small amount of hobby plastic glue to assemble the components. Use caution with all products and follow all manufacturer instructions. Adult supervision is recommended for children under the age of 16. Have fun!