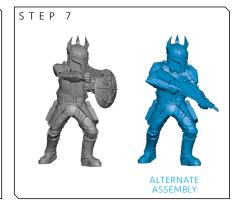

## **READ THIS FIRST**

Be sure to use a pair of sharp hobby clippers to remove the miniature components from the sprue. Carefully clean the excess material and mold lines with a sharp hobby knife. Check the fit of each part before gluing. Use a small amount of hobby plastic glue to assemble the components. Use caution with all products and follow all manufacturer instructions. Adult supervision is recommended for children under the age of 16. Have fun!