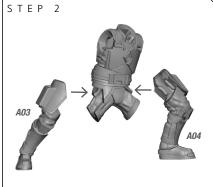

## **READ THIS FIRST**

Be sure to use a pair of sharp hobby clippers to remove the miniature components from the sprue. Carefully clean the excess material and mold lines with a sharp hobby knife. Check the fit of each part before gluing. Use a small amount of hobby plastic glue to assemble the components. Use caution with all products and follow all manufacturer instructions. Adult supervision is recommended for children under the age of 16. Have fun!