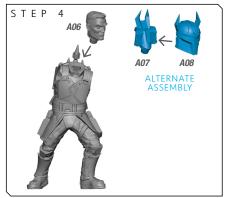

## **READ THIS FIRST**

Be sure to use a pair of sharp hobby clippers to remove the miniature components from the sprue. Carefully clean the excess material and mold lines with a sharp hobby knife. Check the fit of each part before gluing. Use a small amount of hobby plastic glue to assemble the components. Use caution with all products and follow all manufacturer instructions. Adult supervision is recommended for children under the age of 16. Have fun!