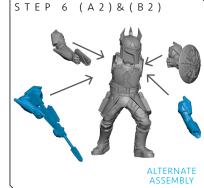

## **READ THIS FIRST**

Be sure to use a pair of sharp hobby clippers to remove the miniature components from the sprue. Carefully clean the excess material and mold lines with a sharp hobby knife. Check the fit of each part before gluing. Use a small amount of hobby plastic glue to assemble the components. Use caution with all products and follow all manufacturer instructions. Adult supervision is recommended for children under the age of 16. Have fun!