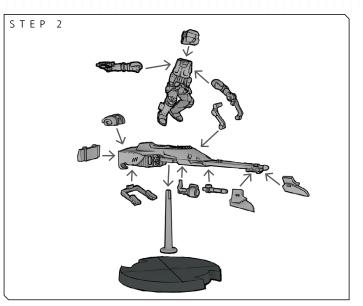

## **READ THIS FIRST**

Be sure to use a pair of sharp hobby clippers to remove the miniature components from the sprue. Carefully clean the excess material and mold lines with a sharp hobby knife. Check the fit of each part before gluing. Use a small amount of hobby plastic glue to assemble the components. Use caution with all products and follow all manufacturer instructions. Adult supervision is recommended for children under the age of 16. Have fun!