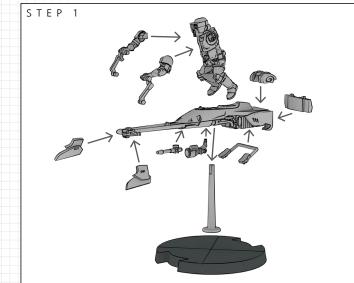

## **READ THIS FIRST**

Be sure to use a pair of sharp hobby clippers to remove the miniature components from the sprue. Carefully clean the excess material and mold lines with a sharp hobby knife. Check the fit of each part before gluing. Use a small amount of hobby plastic glue to assemble the components. Use caution with all products and follow all manufacturer instructions. Adult supervision is recommended for children under the age of 16. Have fun!