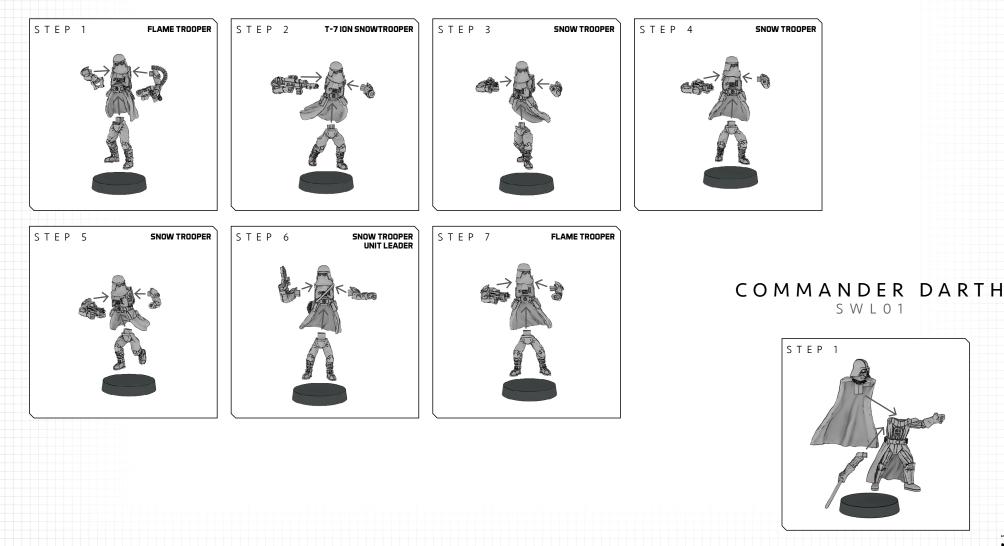

## SNOWTROOPERS SWI11

## **READ THIS FIRST**

Be sure to use a pair of sharp hobby clippers to remove the miniature components from the sprue. Carefully clean the excess material and mold lines with a sharp hobby knife. Check the fit of each part before gluing. Use a small amount of hobby plastic glue to assemble the components. Use caution with all products and follow all manufacturer instructions. Adult supervision is recommended for children under the age of 16. Have fun!