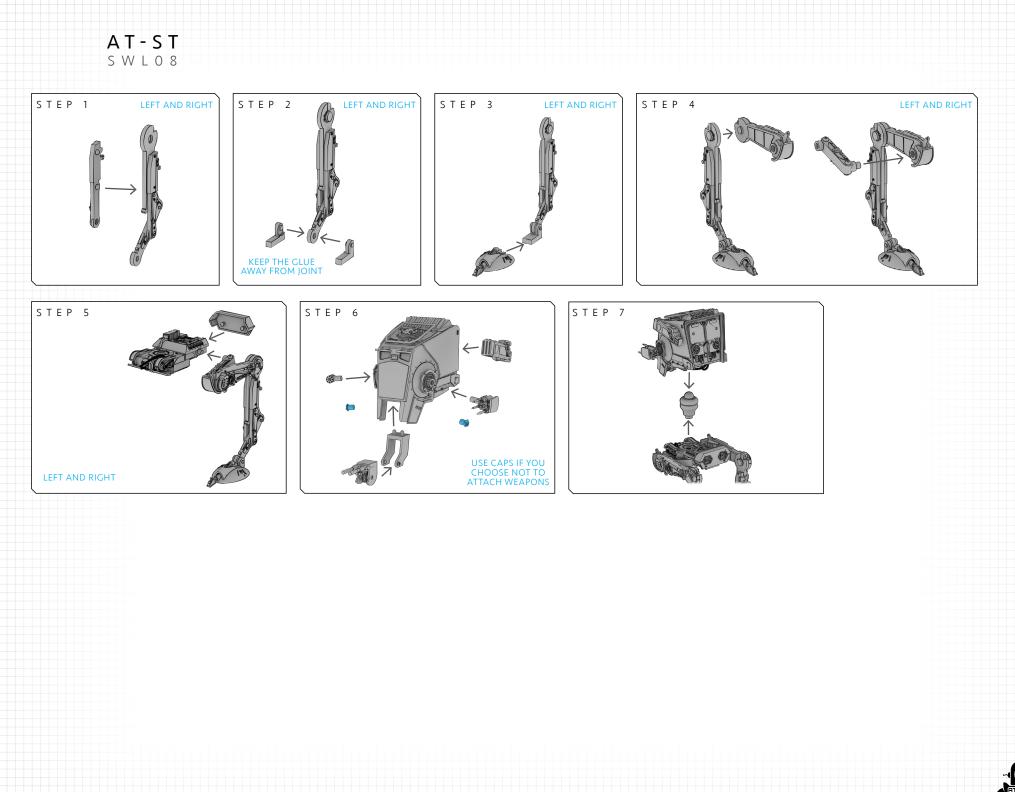

## **READ THIS FIRST**

Be sure to use a pair of sharp hobby clippers to remove the miniature components from the sprue. Carefully clean the excess material and mold lines with a sharp hobby knife. Check the fit of each part before gluing. Use a small amount of hobby plastic glue to assemble the components. Use caution with all products and follow all manufacturer instructions. Adult supervision is recommended for children under the age of 16. Have fun!