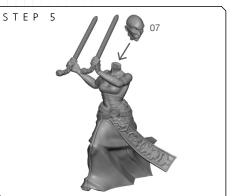

## ASAJJ VENTRESS SWL108 ASSEMBLY

STEP 1

## **READ THIS FIRST**

Be sure to use a pair of sharp hobby clippers to remove the miniature components from the sprue. Carefully clean the excess material and mold lines with a sharp hobby knife. Check the fit of each part before gluing. Use a small amount of hobby plastic glue to assemble the components. Use caution with all products and follow all manufacturer instructions. Adult supervision is recommended for children under the age of 16. Have fun!