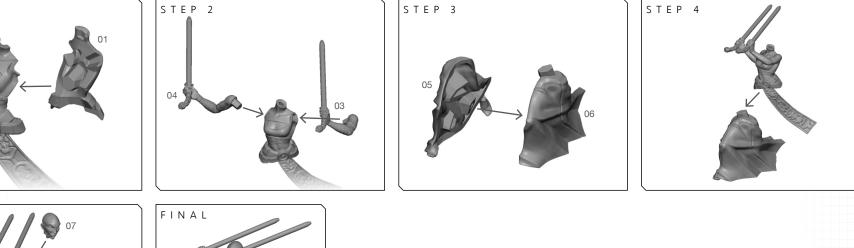

## ASAJJ VENTRESS SWL108 ASSEMBLY

STEP 1

## **READ THIS FIRST**

Be sure to use a pair of sharp hobby clippers to remove the miniature components from the sprue. Carefully clean the excess material and mold lines with a sharp hobby knife. Check the fit of each part before gluing. Use a small amount of hobby plastic glue to assemble the components. Use caution with all products and follow all manufacturer instructions. Adult supervision is recommended for children under the age of 16. Have fun!