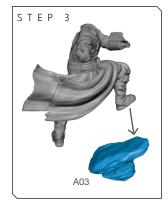

BOBA FETT ASSEMBLY

## **READ THIS FIRST**

Be sure to use a pair of sharp hobby clippers to remove the miniature components from the sprue. Carefully clean the excess material and mold lines with a sharp hobby knife. Check the fit of each part before gluing. Use a small amount of hobby plastic glue to assemble the components. Use caution with all products and follow all manufacturer instructions. Adult supervision is recommended for children under the age of 16. Have fun!

## JOIN THE COMMUNITY

Use ##MyStarWarsLegion to share your miniature photos and be a part of the Star Wars: Legion community!







AtomicMassGames O Atomic\_Mass\_Transmissions