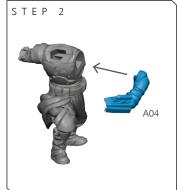

BOBA FETT ASSEMBLY

## **READ THIS FIRST**

Be sure to use a pair of sharp hobby clippers to remove the miniature components from the sprue. Carefully clean the excess material and mold lines with a sharp hobby knife. Check the fit of each part before gluing. Use a small amount of hobby plastic glue to assemble the components. Use caution with all products and follow all manufacturer instructions. Adult supervision is recommended for children under the age of 16. Have fun!

## JOIN THE COMMUNITY

Use ##MyStarWarsLegion to share your miniature photos and be a part of the Star Wars: Legion community!







AtomicMassGames O Atomic\_Mass\_Transmissions