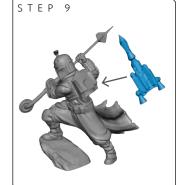

BOBA FETT ASSEMBLY

## **READ THIS FIRST**

Be sure to use a pair of sharp hobby clippers to remove the miniature components from the sprue. Carefully clean the excess material and mold lines with a sharp hobby knife. Check the fit of each part before gluing. Use a small amount of hobby plastic glue to assemble the components. Use caution with all products and follow all manufacturer instructions. Adult supervision is recommended for children under the age of 16. Have fun!

## JOIN THE COMMUNITY

Use ##MyStarWarsLegion to share your miniature photos and be a part of the Star Wars: Legion community!







AtomicMassGames O Atomic\_Mass\_Transmissions