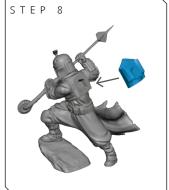

## **READ THIS FIRST**

Be sure to use a pair of sharp hobby clippers to remove the miniature components from the sprue. Carefully clean the excess material and mold lines with a sharp hobby knife. Check the fit of each part before gluing. Use a small amount of hobby plastic glue to assemble the components. Use caution with all products and follow all manufacturer instructions. Adult supervision is recommended for children under the age of 16. Have fun!