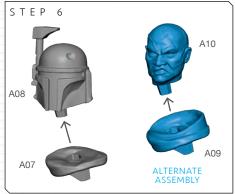

## **READ THIS FIRST**

Be sure to use a pair of sharp hobby clippers to remove the miniature components from the sprue. Carefully clean the excess material and mold lines with a sharp hobby knife. Check the fit of each part before gluing. Use a small amount of hobby plastic glue to assemble the components. Use caution with all products and follow all manufacturer instructions. Adult supervision is recommended for children under the age of 16. Have fun!