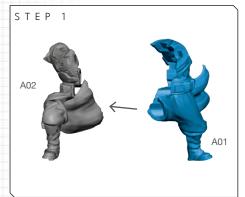

BOBA FETT ASSEMBLY

## **READ THIS FIRST**

Be sure to use a pair of sharp hobby clippers to remove the miniature components from the sprue. Carefully clean the excess material and mold lines with a sharp hobby knife. Check the fit of each part before gluing. Use a small amount of hobby plastic glue to assemble the components. Use caution with all products and follow all manufacturer instructions. Adult supervision is recommended for children under the age of 16. Have fun!

## JOIN THE COMMUNITY

Use ##MyStarWarsLegion to share your miniature photos and be a part of the Star Wars: Legion community!







AtomicMassGames O Atomic\_Mass\_Transmissions