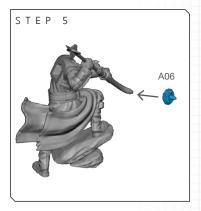

## **READ THIS FIRST**

Be sure to use a pair of sharp hobby clippers to remove the miniature components from the sprue. Carefully clean the excess material and mold lines with a sharp hobby knife. Check the fit of each part before gluing. Use a small amount of hobby plastic glue to assemble the components. Use caution with all products and follow all manufacturer instructions. Adult supervision is recommended for children under the age of 16. Have fun!