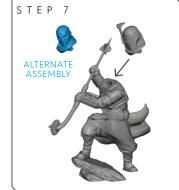

## **READ THIS FIRST**

Be sure to use a pair of sharp hobby clippers to remove the miniature components from the sprue. Carefully clean the excess material and mold lines with a sharp hobby knife. Check the fit of each part before gluing. Use a small amount of hobby plastic glue to assemble the components. Use caution with all products and follow all manufacturer instructions. Adult supervision is recommended for children under the age of 16. Have fun!