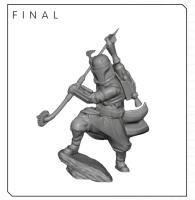

BOBA FETT ASSEMBLY

## **READ THIS FIRST**

Be sure to use a pair of sharp hobby clippers to remove the miniature components from the sprue. Carefully clean the excess material and mold lines with a sharp hobby knife. Check the fit of each part before gluing. Use a small amount of hobby plastic glue to assemble the components. Use caution with all products and follow all manufacturer instructions. Adult supervision is recommended for children under the age of 16. Have fun!

## JOIN THE COMMUNITY

Use ##MyStarWarsLegion to share your miniature photos and be a part of the Star Wars: Legion community!







AtomicMassGames O Atomic\_Mass\_Transmissions