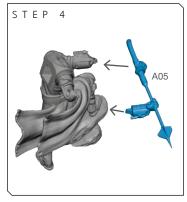

BOBA FETT ASSEMBLY

## **READ THIS FIRST**

Be sure to use a pair of sharp hobby clippers to remove the miniature components from the sprue. Carefully clean the excess material and mold lines with a sharp hobby knife. Check the fit of each part before gluing. Use a small amount of hobby plastic glue to assemble the components. Use caution with all products and follow all manufacturer instructions. Adult supervision is recommended for children under the age of 16. Have fun!

## JOIN THE COMMUNITY

Use ##MyStarWarsLegion to share your miniature photos and be a part of the Star Wars: Legion community!







AtomicMassGames O Atomic\_Mass\_Transmissions