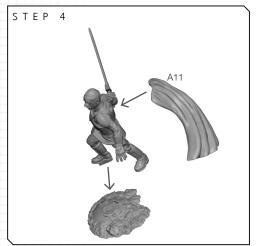

## **READ THIS FIRST**

Be sure to use a pair of sharp hobby clippers to remove the miniature components from the sprue. Carefully clean the excess material and mold lines with a sharp hobby knife. Check the fit of each part before gluing. Use a small amount of hobby plastic glue to assemble the components. Use caution with all products and follow all manufacturer instructions. Adult supervision is recommended for children under the age of 16. Have fun!