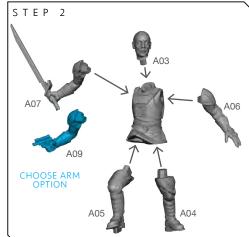

## **READ THIS FIRST**

Be sure to use a pair of sharp hobby clippers to remove the miniature components from the sprue. Carefully clean the excess material and mold lines with a sharp hobby knife. Check the fit of each part before gluing. Use a small amount of hobby plastic glue to assemble the components. Use caution with all products and follow all manufacturer instructions. Adult supervision is recommended for children under the age of 16. Have fun!