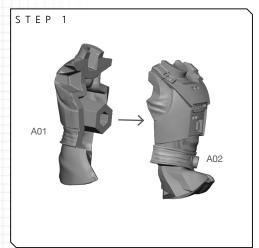

## **READ THIS FIRST**

Be sure to use a pair of sharp hobby clippers to remove the miniature components from the sprue. Carefully clean the excess material and mold lines with a sharp hobby knife. Check the fit of each part before gluing. Use a small amount of hobby plastic glue to assemble the components. Use caution with all products and follow all manufacturer instructions. Adult supervision is recommended for children under the age of 16. Have fun!