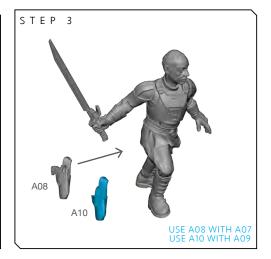

## **READ THIS FIRST**

Be sure to use a pair of sharp hobby clippers to remove the miniature components from the sprue. Carefully clean the excess material and mold lines with a sharp hobby knife. Check the fit of each part before gluing. Use a small amount of hobby plastic glue to assemble the components. Use caution with all products and follow all manufacturer instructions. Adult supervision is recommended for children under the age of 16. Have fun!