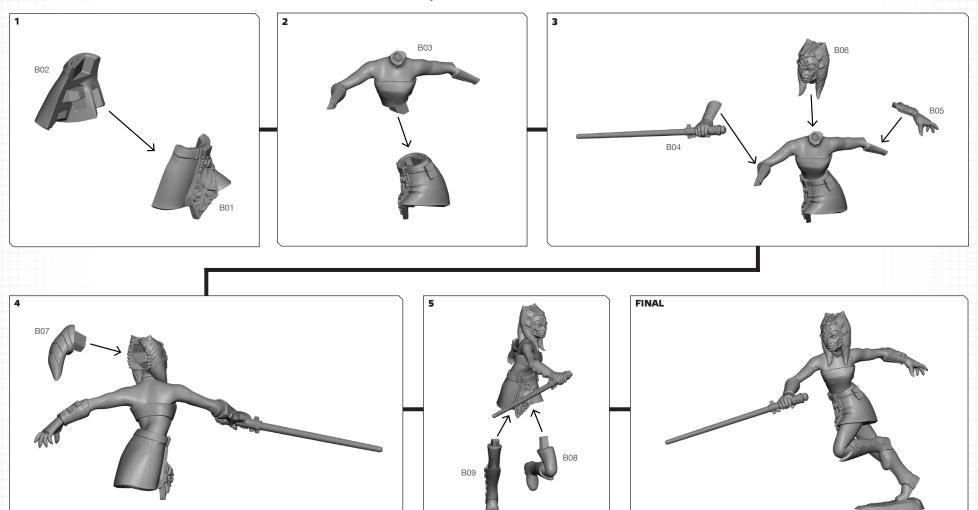

## **READ THIS FIRST**

Be sure to use a pair of sharp hobby clippers to remove the miniature components from the frame. Carefully clean the excess material and mole lines with a sharp hobby knife. Check the fit of each part before gluing. Use a small amount of hobby plastic glue to assemble the components. Use caution with all products and follow all manufacturer instructions. Adult supervision is recommended for children under the age of 16. Have fun!



## **JOIN THE COMMUNITY**

Use #MyStarWarsLegion to share your miniature photos and be a part of the Star Wars™: Legion community!







## **JEDI PADAWAN AHSOKA TANO**

SWQ22 ASSEMBLY (B)



## **PADAWAN COMMANDER AHSOKA TANO**

SWQ22 ASSEMBLY (A)