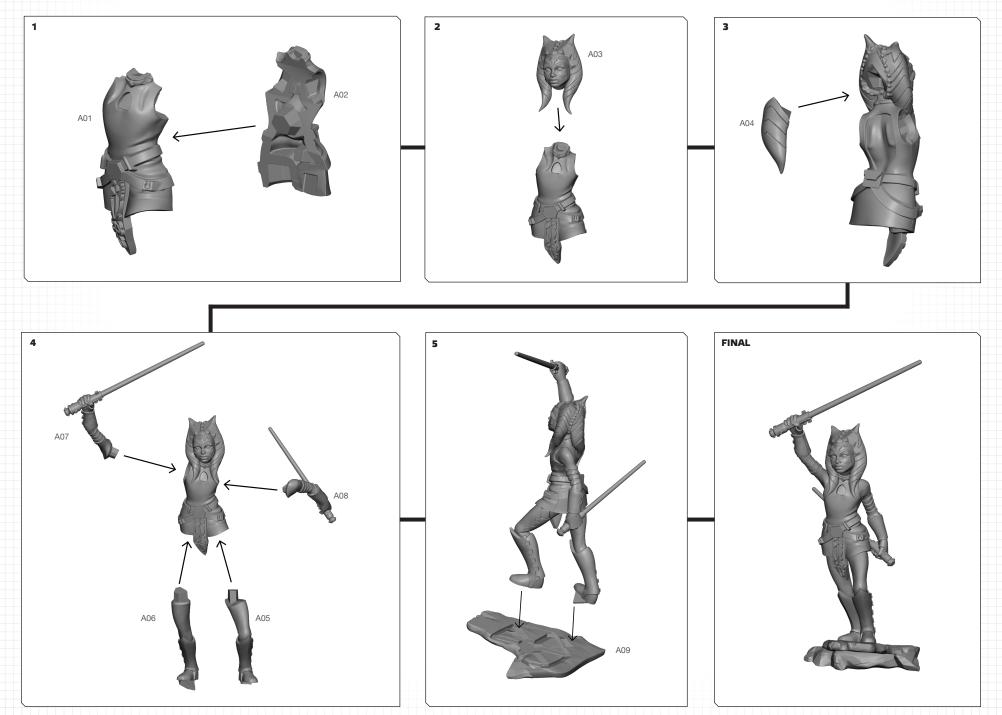

## **READ THIS FIRST**

Be sure to use a pair of sharp hobby clippers to remove the miniature components from the frame. Carefully clean the excess material and mole lines with a sharp hobby knife. Check the fit of each part before gluing. Use a small amount of hobby plastic glue to assemble the components. Use caution with all products and follow all manufacturer instructions. Adult supervision is recommended for children under the age of 16. Have fun!



## **JOIN THE COMMUNITY**

Use #MyStarWarsLegion to share your miniature photos and be a part of the Star Wars™: Legion community!







## **JEDI PADAWAN AHSOKA TANO**

SWQ22 ASSEMBLY (B)



## **PADAWAN COMMANDER AHSOKA TANO**

SWQ22 ASSEMBLY (A)