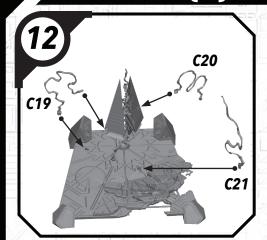

## SWP81 (C)-STAGE

ALL PARTS SHOULD BE ASSEMBLED USING PLASTIC GLUE. PERMISSION GRANTED TO PRINT OR PHOTOCOPY FOR PERSONAL USE.