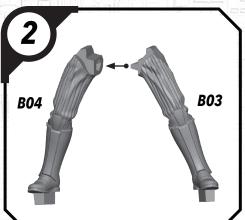

# STAR WAS

### SHATTER#OINT

### SWP81 (A)-I AM NO JEDI DELUXE DUEL PACK

#### **READ THIS FIRST**

Be sure to use a pair of sharp hobby clippers to remove the miniature components from the frame. Carefully clean the excess material and mold lines via sharp hobby knife. Check the fit of each part before gluing. Use a small amount of hobby plastic glue to assemble the components. Use caution with all products and follow all manufacturer instructions. Adult supervision is recommended for children under the age of 16. Have fun!

#### **JOIN THE COMMUNITY**

Use #ShatterPaint to share your miniature photos and be a part of the Star Wars™: Shatterpoint community!





















### SWP81 (B)-DARTH VADER















## SWP81 (C)-STAGE























ALL PARTS SHOULD BE ASSEMBLED USING PLASTIC GLUE. PERMISSION GRANTED TO PRINT OR PHOTOCOPY FOR PERSONAL USE.

## SWP81 (C)-STAGE (CONT.)