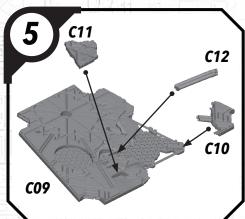

## SWP81 (C)-STAGE

ALL PARTS SHOULD BE ASSEMBLED USING PLASTIC GLUE. PERMISSION GRANTED TO PRINT OR PHOTOCOPY FOR PERSONAL USE.