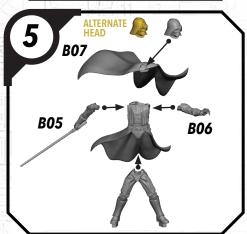

# STAR WAS

### SHATTER#OINT

### SWP81 (A)-I AM NO JEDI DELUXE DUEL PACK

#### **READ THIS FIRST**

Be sure to use a pair of sharp hobby clippers to remove the miniature components from the frame. Carefully clean the excess material and mold lines via sharp hobby knife. Check the fit of each part before gluing. Use a small amount of hobby plastic glue to assemble the components. Use caution with all products and follow all manufacturer instructions. Adult supervision is recommended for children under the age of 16. Have fun!

#### **JOIN THE COMMUNITY**

Use #ShatterPaint to share your miniature photos and be a part of the Star Wars™: Shatterpoint community!





















### SWP81 (B)-DARTH VADER















## SWP81 (C)-STAGE























ALL PARTS SHOULD BE ASSEMBLED USING PLASTIC GLUE. PERMISSION GRANTED TO PRINT OR PHOTOCOPY FOR PERSONAL USE.

## SWP81 (C)-STAGE (CONT.)