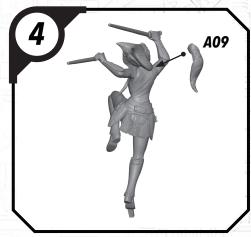

#### **READ THIS FIRST**

Be sure to use a pair of sharp hobby clippers to remove the miniature components from the frame. Carefully clean the excess material and mold lines via sharp hobby knife. Check the fit of each part before gluing. Use a small amount of hobby plastic glue to assemble the components. Use caution with all products and follow all manufacturer instructions. Adult supervision is recommended for children under the age of 16. Have fun!