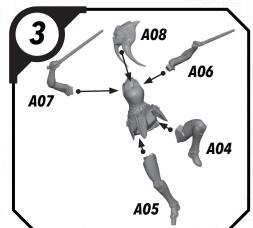

#### **READ THIS FIRST**

Be sure to use a pair of sharp hobby clippers to remove the miniature components from the frame. Carefully clean the excess material and mold lines via sharp hobby knife. Check the fit of each part before gluing. Use a small amount of hobby plastic glue to assemble the components. Use caution with all products and follow all manufacturer instructions. Adult supervision is recommended for children under the age of 16. Have fun!