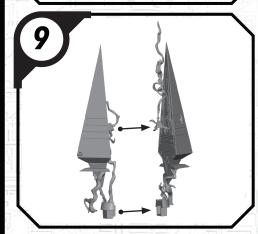

## SWP81 (C)-STAGE

ALL PARTS SHOULD BE ASSEMBLED USING PLASTIC GLUE. PERMISSION GRANTED TO PRINT OR PHOTOCOPY FOR PERSONAL USE.