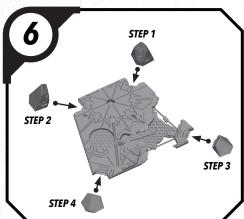

# STAR WAS

### SHATTER#OINT

### SWP81 (A)-I AM NO JEDI DELUXE DUEL PACK

#### **READ THIS FIRST**

Be sure to use a pair of sharp hobby clippers to remove the miniature components from the frame. Carefully clean the excess material and mold lines via sharp hobby knife. Check the fit of each part before gluing. Use a small amount of hobby plastic glue to assemble the components. Use caution with all products and follow all manufacturer instructions. Adult supervision is recommended for children under the age of 16. Have fun!

#### **JOIN THE COMMUNITY**

Use #ShatterPaint to share your miniature photos and be a part of the Star Wars™: Shatterpoint community!





















### SWP81 (B)-DARTH VADER















## SWP81 (C)-STAGE























ALL PARTS SHOULD BE ASSEMBLED USING PLASTIC GLUE. PERMISSION GRANTED TO PRINT OR PHOTOCOPY FOR PERSONAL USE.

## SWP81 (C)-STAGE (CONT.)