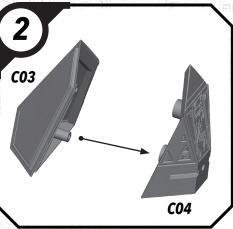

## SWP81 (C)-STAGE

ALL PARTS SHOULD BE ASSEMBLED USING PLASTIC GLUE. PERMISSION GRANTED TO PRINT OR PHOTOCOPY FOR PERSONAL USE.