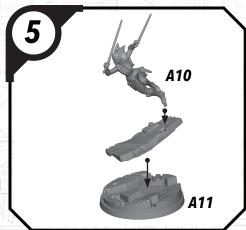

## SWP81 (C)-STAGE

ALL PARTS SHOULD BE ASSEMBLED USING PLASTIC GLUE. PERMISSION GRANTED TO PRINT OR PHOTOCOPY FOR PERSONAL USE.