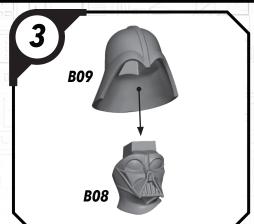

# STAR WAS

### SHATTER#OINT

### SWP81 (A)-I AM NO JEDI DELUXE DUEL PACK

#### **READ THIS FIRST**

Be sure to use a pair of sharp hobby clippers to remove the miniature components from the frame. Carefully clean the excess material and mold lines via sharp hobby knife. Check the fit of each part before gluing. Use a small amount of hobby plastic glue to assemble the components. Use caution with all products and follow all manufacturer instructions. Adult supervision is recommended for children under the age of 16. Have fun!

#### **JOIN THE COMMUNITY**

Use #ShatterPaint to share your miniature photos and be a part of the Star Wars™: Shatterpoint community!





















### SWP81 (B)-DARTH VADER















## SWP81 (C)-STAGE























ALL PARTS SHOULD BE ASSEMBLED USING PLASTIC GLUE. PERMISSION GRANTED TO PRINT OR PHOTOCOPY FOR PERSONAL USE.

## SWP81 (C)-STAGE (CONT.)