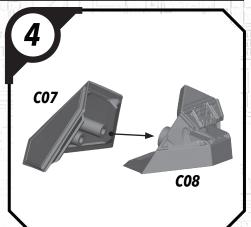

## SWP81 (C)-STAGE

ALL PARTS SHOULD BE ASSEMBLED USING PLASTIC GLUE. PERMISSION GRANTED TO PRINT OR PHOTOCOPY FOR PERSONAL USE.