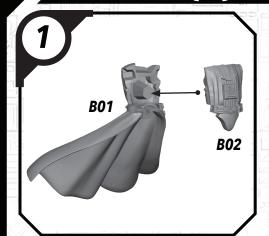

# STAR WAS

### SHATTER#OINT

### SWP81 (A)-I AM NO JEDI DELUXE DUEL PACK

#### **READ THIS FIRST**

Be sure to use a pair of sharp hobby clippers to remove the miniature components from the frame. Carefully clean the excess material and mold lines via sharp hobby knife. Check the fit of each part before gluing. Use a small amount of hobby plastic glue to assemble the components. Use caution with all products and follow all manufacturer instructions. Adult supervision is recommended for children under the age of 16. Have fun!

#### **JOIN THE COMMUNITY**

Use #ShatterPaint to share your miniature photos and be a part of the Star Wars™: Shatterpoint community!





















### SWP81 (B)-DARTH VADER















## SWP81 (C)-STAGE























ALL PARTS SHOULD BE ASSEMBLED USING PLASTIC GLUE. PERMISSION GRANTED TO PRINT OR PHOTOCOPY FOR PERSONAL USE.

## SWP81 (C)-STAGE (CONT.)