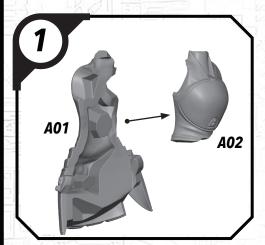

#### **READ THIS FIRST**

Be sure to use a pair of sharp hobby clippers to remove the miniature components from the frame. Carefully clean the excess material and mold lines via sharp hobby knife. Check the fit of each part before gluing. Use a small amount of hobby plastic glue to assemble the components. Use caution with all products and follow all manufacturer instructions. Adult supervision is recommended for children under the age of 16. Have fun!