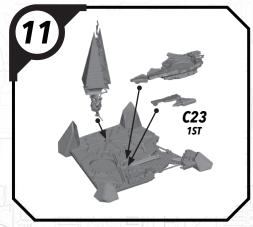

# STAR WAS

### SHATTER#OINT

### SWP81 (A)-I AM NO JEDI DELUXE DUEL PACK

#### **READ THIS FIRST**

Be sure to use a pair of sharp hobby clippers to remove the miniature components from the frame. Carefully clean the excess material and mold lines via sharp hobby knife. Check the fit of each part before gluing. Use a small amount of hobby plastic glue to assemble the components. Use caution with all products and follow all manufacturer instructions. Adult supervision is recommended for children under the age of 16. Have fun!

#### **JOIN THE COMMUNITY**

Use #ShatterPaint to share your miniature photos and be a part of the Star Wars™: Shatterpoint community!





















### SWP81 (B)-DARTH VADER















## SWP81 (C)-STAGE























ALL PARTS SHOULD BE ASSEMBLED USING PLASTIC GLUE. PERMISSION GRANTED TO PRINT OR PHOTOCOPY FOR PERSONAL USE.

## SWP81 (C)-STAGE (CONT.)