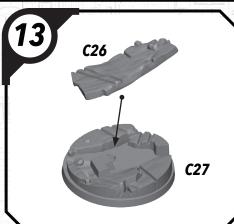

## SWP81 (C)-STAGE

ALL PARTS SHOULD BE ASSEMBLED USING PLASTIC GLUE. PERMISSION GRANTED TO PRINT OR PHOTOCOPY FOR PERSONAL USE.