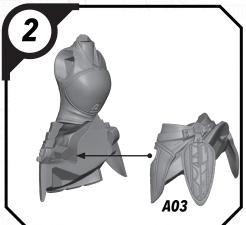

#### **READ THIS FIRST**

Be sure to use a pair of sharp hobby clippers to remove the miniature components from the frame. Carefully clean the excess material and mold lines via sharp hobby knife. Check the fit of each part before gluing. Use a small amount of hobby plastic glue to assemble the components. Use caution with all products and follow all manufacturer instructions. Adult supervision is recommended for children under the age of 16. Have fun!