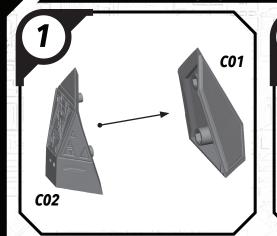

## SWP81 (C)-STAGE

ALL PARTS SHOULD BE ASSEMBLED USING PLASTIC GLUE. PERMISSION GRANTED TO PRINT OR PHOTOCOPY FOR PERSONAL USE.