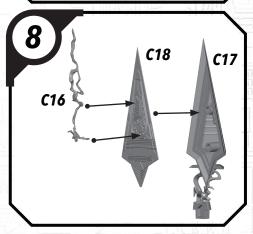

## SWP81 (C)-STAGE

ALL PARTS SHOULD BE ASSEMBLED USING PLASTIC GLUE. PERMISSION GRANTED TO PRINT OR PHOTOCOPY FOR PERSONAL USE.