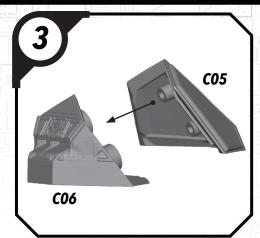

# STAR WAS

### SHATTER#OINT

### SWP81 (A)-I AM NO JEDI DELUXE DUEL PACK

#### **READ THIS FIRST**

Be sure to use a pair of sharp hobby clippers to remove the miniature components from the frame. Carefully clean the excess material and mold lines via sharp hobby knife. Check the fit of each part before gluing. Use a small amount of hobby plastic glue to assemble the components. Use caution with all products and follow all manufacturer instructions. Adult supervision is recommended for children under the age of 16. Have fun!

#### **JOIN THE COMMUNITY**

Use #ShatterPaint to share your miniature photos and be a part of the Star Wars™: Shatterpoint community!





















### SWP81 (B)-DARTH VADER















## SWP81 (C)-STAGE























ALL PARTS SHOULD BE ASSEMBLED USING PLASTIC GLUE. PERMISSION GRANTED TO PRINT OR PHOTOCOPY FOR PERSONAL USE.

## SWP81 (C)-STAGE (CONT.)