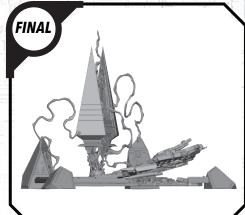

a pair of sharp hobby clippers to remove the miniature components from the frame. Carefully clean the excess material and mold lines via sharp hobby knife. Check the fit of each part before gluing. Use a small amount of hobby plastic glue to assemble the components. Use caution with all products and follow all manufacturer instructions. Adult supervision is recommended for children under the age of 16. Have fun!

#### **JOIN THE COMMUNITY**

Use #ShatterPaint to share your miniature photos and be a part of the Star Wars™: Shatterpoint community!





















### SWP81 (B)-DARTH VADER















## SWP81 (C)-STAGE























ALL PARTS SHOULD BE ASSEMBLED USING PLASTIC GLUE. PERMISSION GRANTED TO PRINT OR PHOTOCOPY FOR PERSONAL USE.

## SWP81 (C)-STAGE (CONT.)