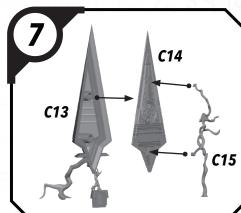

# STAR WAS

### SHATTER#OINT

### SWP81 (A)-I AM NO JEDI DELUXE DUEL PACK

#### **READ THIS FIRST**

Be sure to use a pair of sharp hobby clippers to remove the miniature components from the frame. Carefully clean the excess material and mold lines via sharp hobby knife. Check the fit of each part before gluing. Use a small amount of hobby plastic glue to assemble the components. Use caution with all products and follow all manufacturer instructions. Adult supervision is recommended for children under the age of 16. Have fun!

#### **JOIN THE COMMUNITY**

Use #ShatterPaint to share your miniature photos and be a part of the Star Wars™: Shatterpoint community!





















### SWP81 (B)-DARTH VADER















## SWP81 (C)-STAGE























ALL PARTS SHOULD BE ASSEMBLED USING PLASTIC GLUE. PERMISSION GRANTED TO PRINT OR PHOTOCOPY FOR PERSONAL USE.

## SWP81 (C)-STAGE (CONT.)