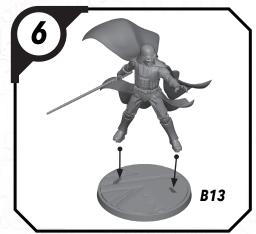

## SWP81 (C)-STAGE

ALL PARTS SHOULD BE ASSEMBLED USING PLASTIC GLUE. PERMISSION GRANTED TO PRINT OR PHOTOCOPY FOR PERSONAL USE.

## SWP81 (C)-STAGE (CONT.)