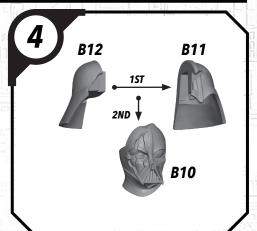

# STAR WAS

### SHATTER#OINT

### SWP81 (A)-I AM NO JEDI DELUXE DUEL PACK

#### **READ THIS FIRST**

Be sure to use a pair of sharp hobby clippers to remove the miniature components from the frame. Carefully clean the excess material and mold lines via sharp hobby knife. Check the fit of each part before gluing. Use a small amount of hobby plastic glue to assemble the components. Use caution with all products and follow all manufacturer instructions. Adult supervision is recommended for children under the age of 16. Have fun!

#### **JOIN THE COMMUNITY**

Use #ShatterPaint to share your miniature photos and be a part of the Star Wars™: Shatterpoint community!





















### SWP81 (B)-DARTH VADER















## SWP81 (C)-STAGE























ALL PARTS SHOULD BE ASSEMBLED USING PLASTIC GLUE. PERMISSION GRANTED TO PRINT OR PHOTOCOPY FOR PERSONAL USE.

## SWP81 (C)-STAGE (CONT.)