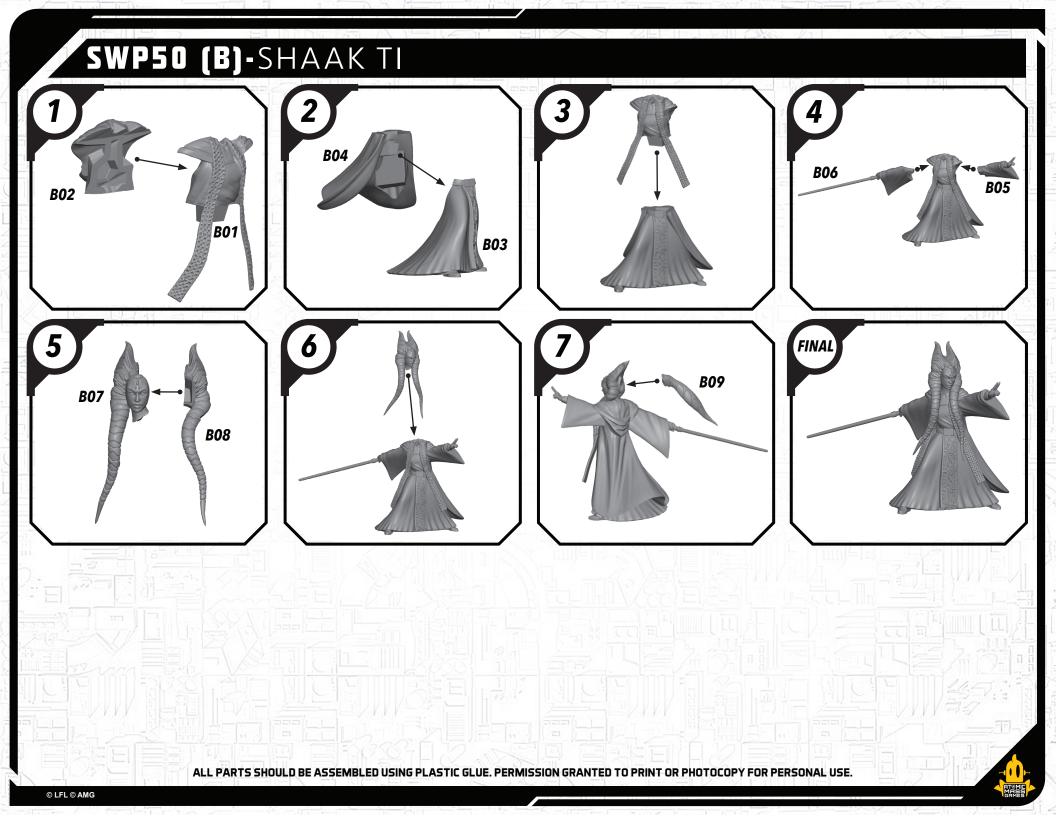

## SWP50 (A)-KI ADI MUNDI

## **READ THIS FIRST**

Be sure to use a pair of sharp hobby clippers to remove the miniature components from the frame. Carefully clean the excess material and mold lines via sharp hobby knife. Check the fit of each part before gluing. Use a small amount of hobby plastic glue to assemble the components. Use caution with all products and follow all manufacturer instructions. Adult supervision is recommended for children under the age of 16. Have fun!

## JOIN THE COMMUNITY

Use #ShatterPaint to share your miniature photos and be a part of the Star Wars™: Shatterpoint community!

AtomicMassGames

AtomicMassGames

**O** Atomic\_Mass\_Transmissions