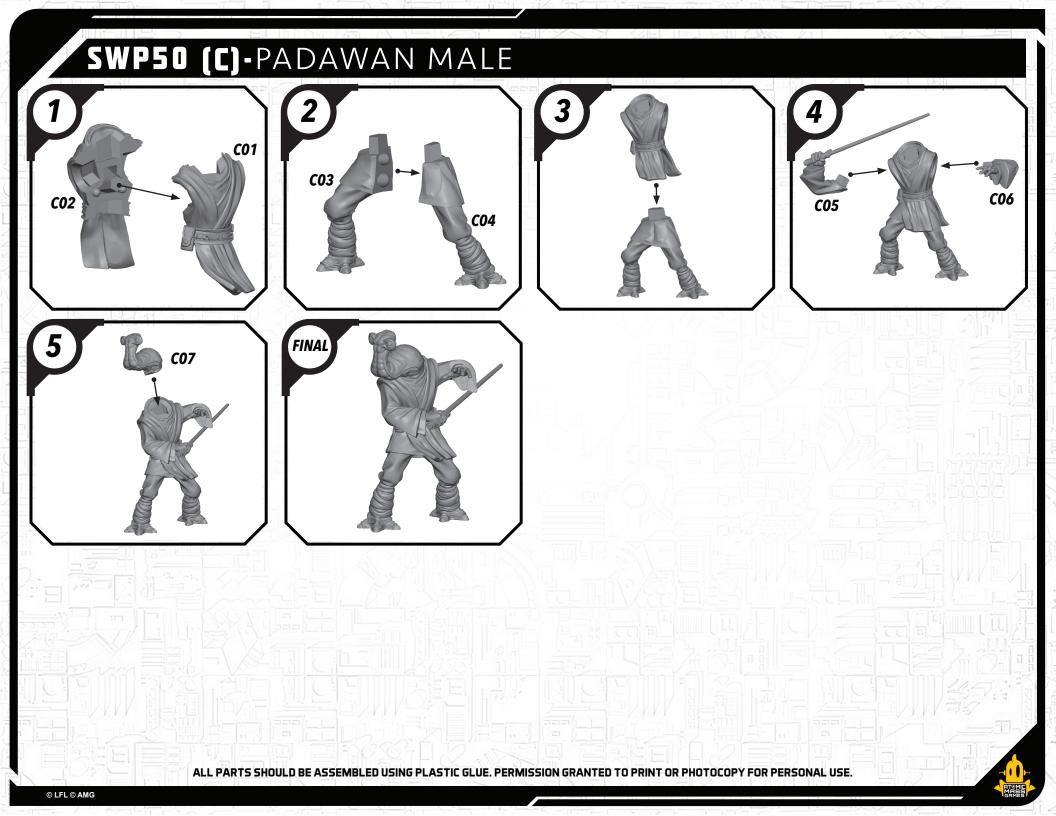

## SWP50 (A)-KI ADI MUNDI

## **READ THIS FIRST**

Be sure to use a pair of sharp hobby clippers to remove the miniature components from the frame. Carefully clean the excess material and mold lines via sharp hobby knife. Check the fit of each part before gluing. Use a small amount of hobby plastic glue to assemble the components. Use caution with all products and follow all manufacturer instructions. Adult supervision is recommended for children under the age of 16. Have fun!

## JOIN THE COMMUNITY

Use #ShatterPaint to share your miniature photos and be a part of the Star Wars™: Shatterpoint community!

AtomicMassGames

AtomicMassGames

**O** Atomic\_Mass\_Transmissions