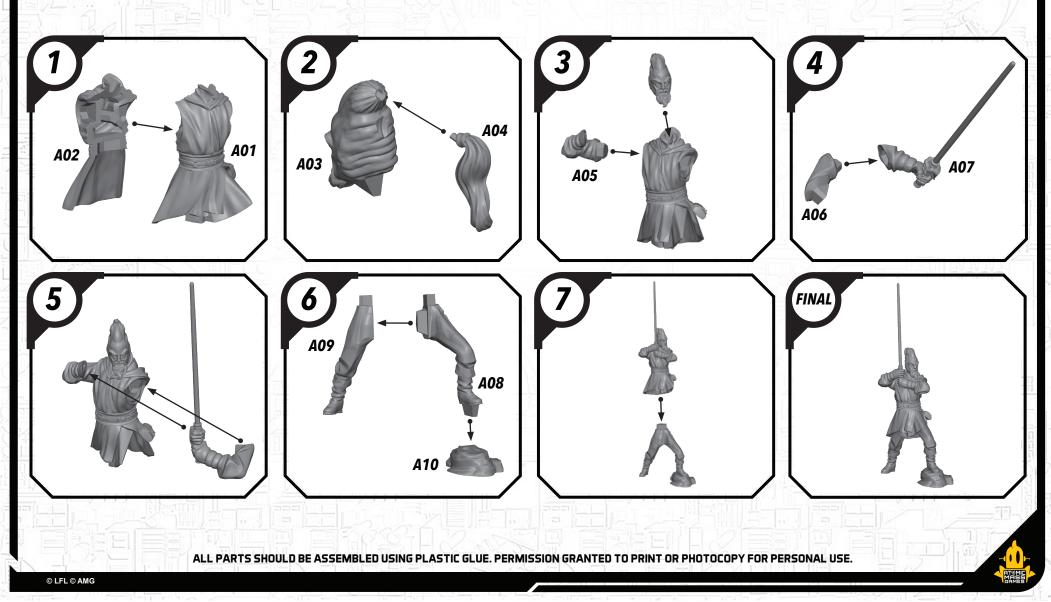

## SWP50 (A)-KI ADI MUNDI

## **READ THIS FIRST**

Be sure to use a pair of sharp hobby clippers to remove the miniature components from the frame. Carefully clean the excess material and mold lines via sharp hobby knife. Check the fit of each part before gluing. Use a small amount of hobby plastic glue to assemble the components. Use caution with all products and follow all manufacturer instructions. Adult supervision is recommended for children under the age of 16. Have fun!

## JOIN THE COMMUNITY

Use #ShatterPaint to share your miniature photos and be a part of the Star Wars™: Shatterpoint community!

AtomicMassGames

AtomicMassGames

**O** Atomic\_Mass\_Transmissions