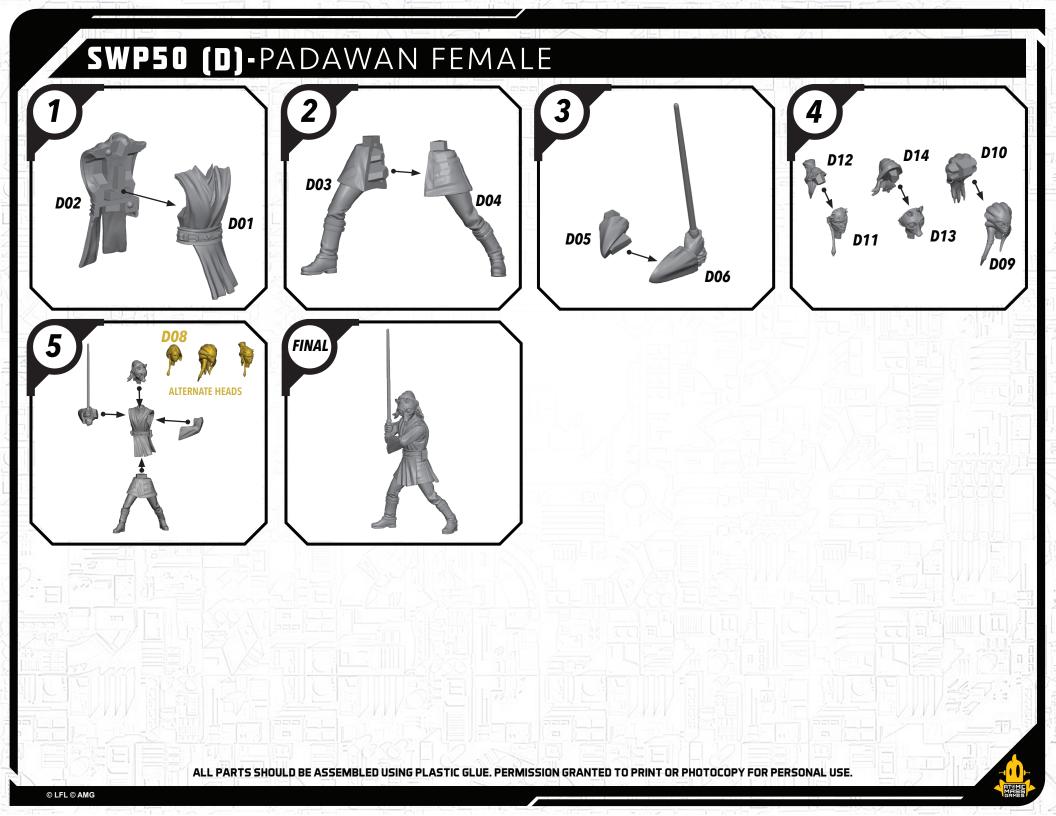

## SWP50 (A)-KI ADI MUNDI

## **READ THIS FIRST**

Be sure to use a pair of sharp hobby clippers to remove the miniature components from the frame. Carefully clean the excess material and mold lines via sharp hobby knife. Check the fit of each part before gluing. Use a small amount of hobby plastic glue to assemble the components. Use caution with all products and follow all manufacturer instructions. Adult supervision is recommended for children under the age of 16. Have fun!

## JOIN THE COMMUNITY

Use #ShatterPaint to share your miniature photos and be a part of the Star Wars™: Shatterpoint community!

AtomicMassGames

AtomicMassGames

**O** Atomic\_Mass\_Transmissions