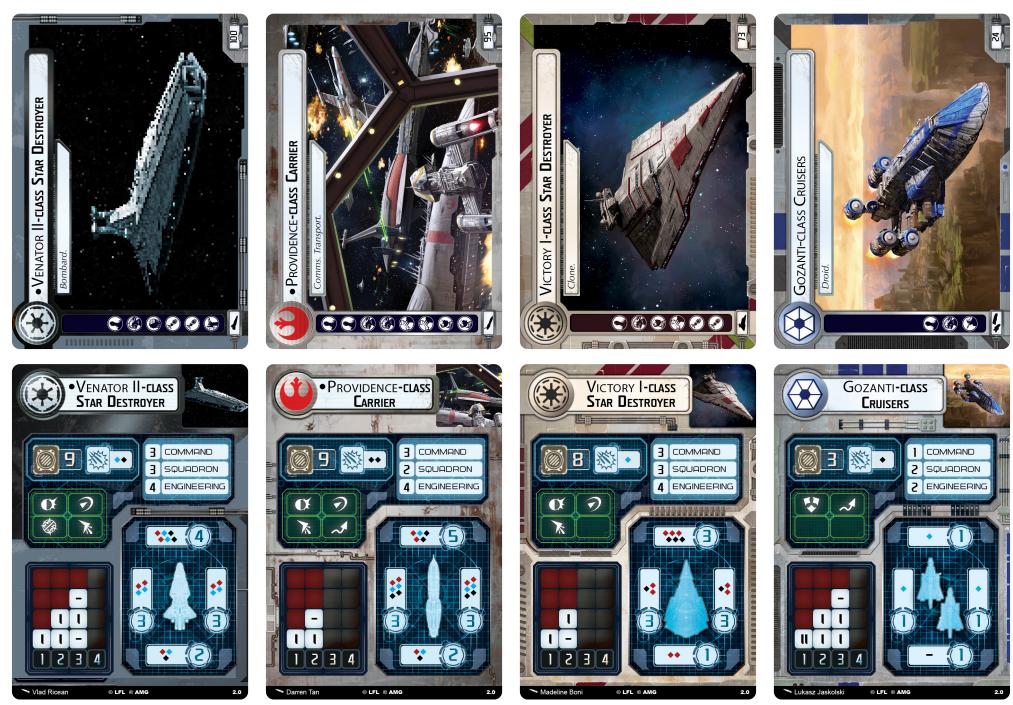

## RAPID REINFORCEMENTS

v2.3 - [01/10/25]

Players can print these cards to include in their standard games of *Star Wars*™: Armada. The cards included in this expansion are compatible with all other *Star Wars*: Armada products. **Permission granted to print or photocopy for personal use.** 