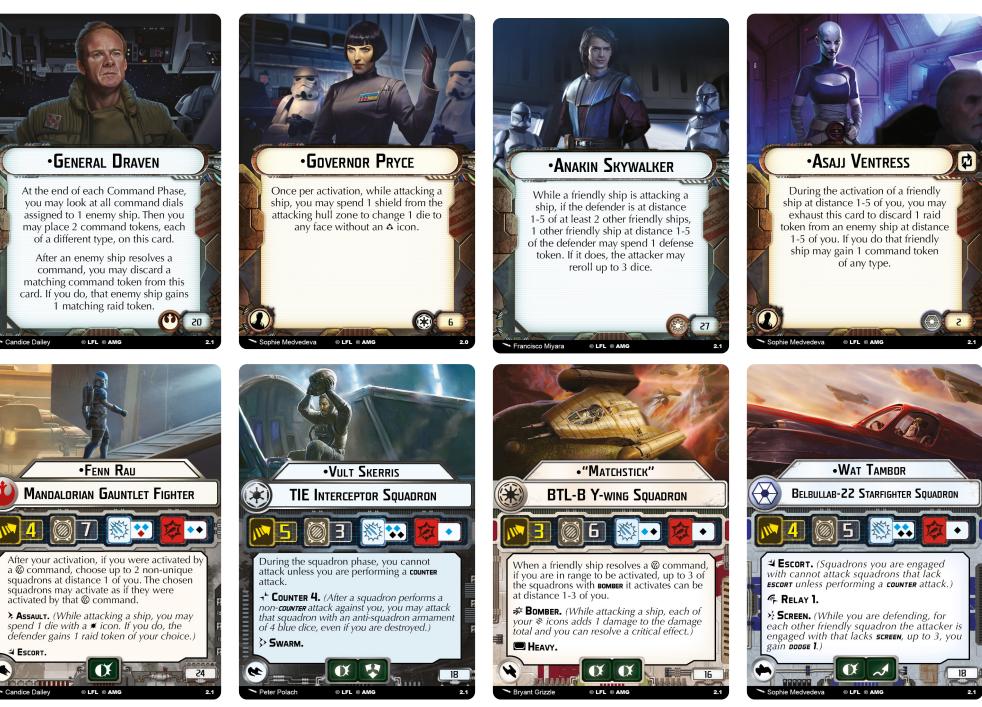

## RAPID REINFORCEMENTS

v2.3 - [01/10/25]

Players can print these cards to include in their standard games of *Star Wars*™: Armada. The cards included in this expansion are compatible with all other *Star Wars*: Armada products. **Permission granted to print or photocopy for personal use.** 