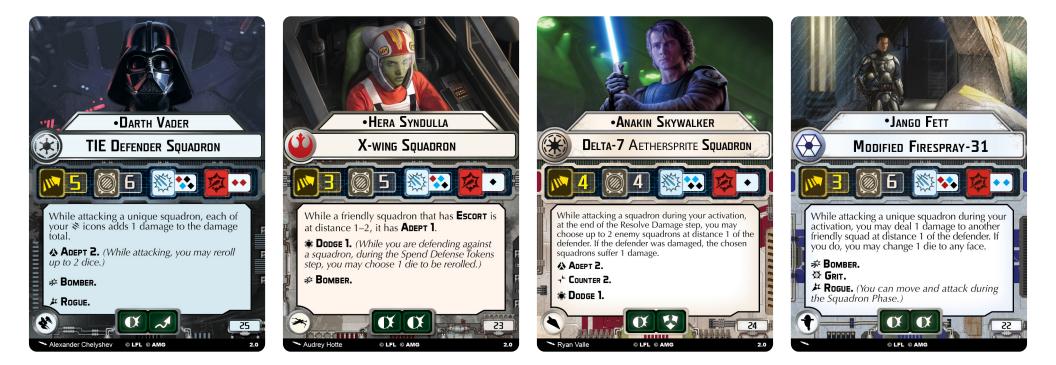

## RAPID REINFORCEMENTS

v2.3 - [01/10/25]

Players can print these cards to include in their standard games of *Star Wars*™: Armada. The cards included in this expansion are compatible with all other *Star Wars*: Armada products. **Permission granted to print or photocopy for personal use.** 