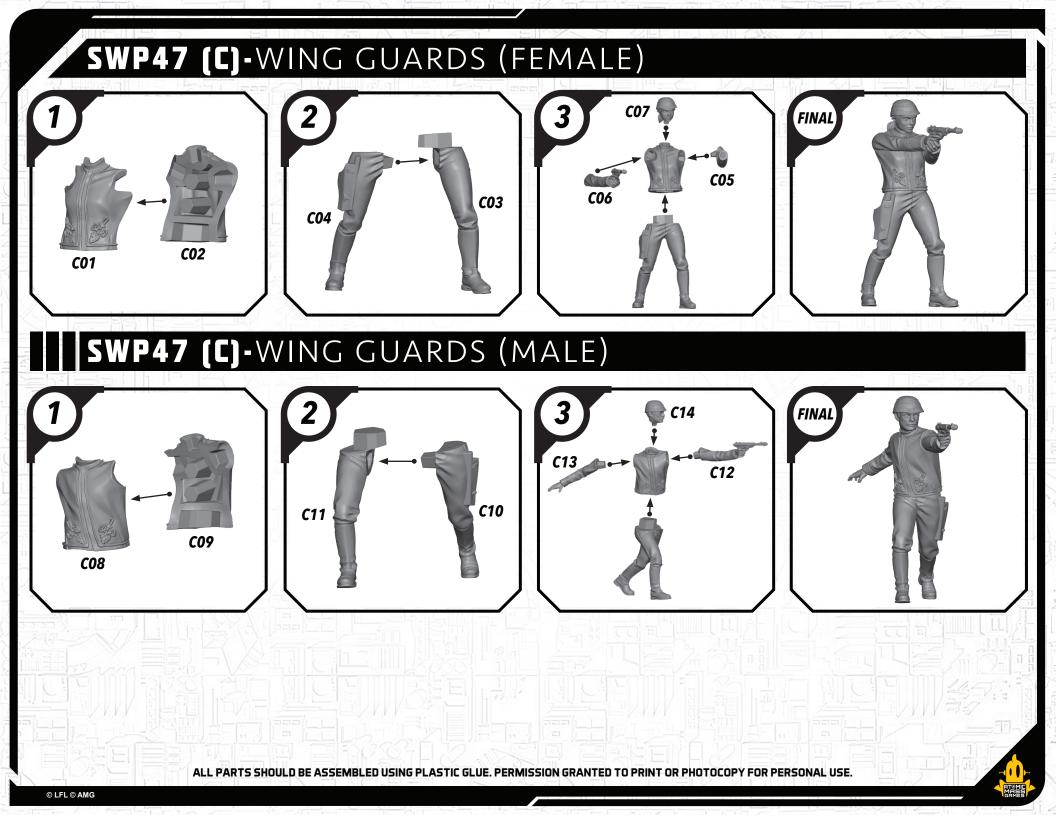

47 (A)-LANDO CALRISSIAN

## **READ THIS FIRST**

Be sure to use a pair of sharp hobby clippers to remove the miniature components from the frame. Carefully clean the excess material and mold lines via sharp hobby knife. Check the fit of each part before gluing. Use a small amount of hobby plastic glue to assemble the components. Use caution with all products and follow all manufacturer instructions. Adult supervision is recommended for children under the age of 16. Have fun!

## JOIN THE COMMUNITY

Use #ShatterPaint to share your miniature photos and be a part of the Star Wars™: Shatterpoint community!

AtomicMassGames

AtomicMassGames

**O** Atomic\_Mass\_Transmissions









ALL PARTS SHOULD BE ASSEMBLED USING PLASTIC GLUE. PERMISSION GRANTED TO PRINT OR PHOTOCOPY FOR PERSONAL USE.