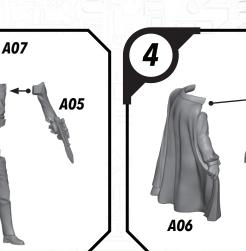

## **READ THIS FIRST**

Be sure to use a pair of sharp hobby clippers to remove the miniature components from the frame. Carefully clean the excess material and mold lines via sharp hobby knife. Check the fit of each part before gluing. Use a small amount of hobby plastic glue to assemble the components. Use caution with all products and follow all manufacturer instructions. Adult supervision is recommended for children under the age of 16. Have fun!