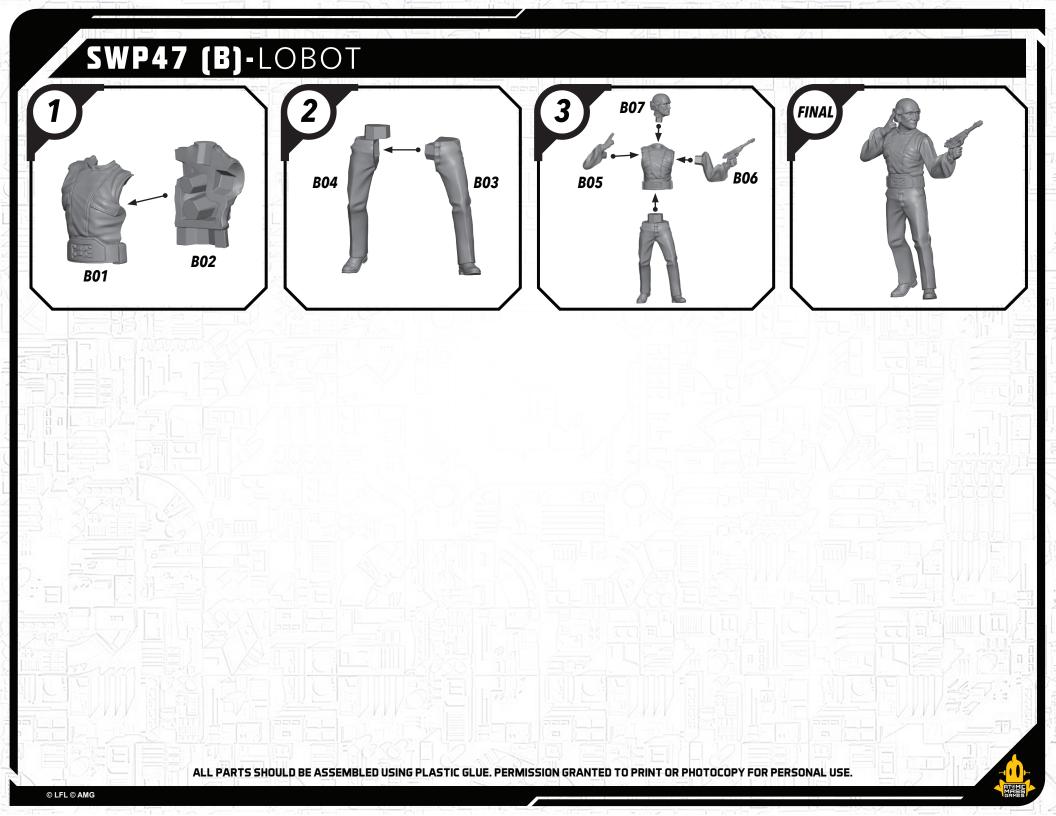

WP47 (A)-LANDO CALRISSIAN

## **READ THIS FIRST**

Be sure to use a pair of sharp hobby clippers to remove the miniature components from the frame. Carefully clean the excess material and mold lines via sharp hobby knife. Check the fit of each part before gluing. Use a small amount of hobby plastic glue to assemble the components. Use caution with all products and follow all manufacturer instructions. Adult supervision is recommended for children under the age of 16. Have fun!

## JOIN THE COMMUNITY

Use #ShatterPaint to share your miniature photos and be a part of the Star Wars™: Shatterpoint community!

AtomicMassGames

AtomicMassGames

**O** Atomic\_Mass\_Transmissions









ALL PARTS SHOULD BE ASSEMBLED USING PLASTIC GLUE. PERMISSION GRANTED TO PRINT OR PHOTOCOPY FOR PERSONAL USE.