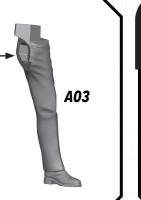

## **READ THIS FIRST**

Be sure to use a pair of sharp hobby clippers to remove the miniature components from the frame. Carefully clean the excess material and mold lines via sharp hobby knife. Check the fit of each part before gluing. Use a small amount of hobby plastic glue to assemble the components. Use caution with all products and follow all manufacturer instructions. Adult supervision is recommended for children under the age of 16. Have fun!