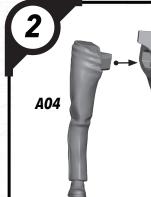

## **READ THIS FIRST**

Be sure to use a pair of sharp hobby clippers to remove the miniature components from the frame. Carefully clean the excess material and mold lines via sharp hobby knife. Check the fit of each part before gluing. Use a small amount of hobby plastic glue to assemble the components. Use caution with all products and follow all manufacturer instructions. Adult supervision is recommended for children under the age of 16. Have fun!