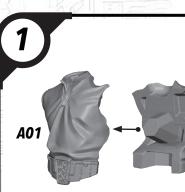

## **READ THIS FIRST**

Be sure to use a pair of sharp hobby clippers to remove the miniature components from the frame. Carefully clean the excess material and mold lines via sharp hobby knife. Check the fit of each part before gluing. Use a small amount of hobby plastic glue to assemble the components. Use caution with all products and follow all manufacturer instructions. Adult supervision is recommended for children under the age of 16. Have fun!