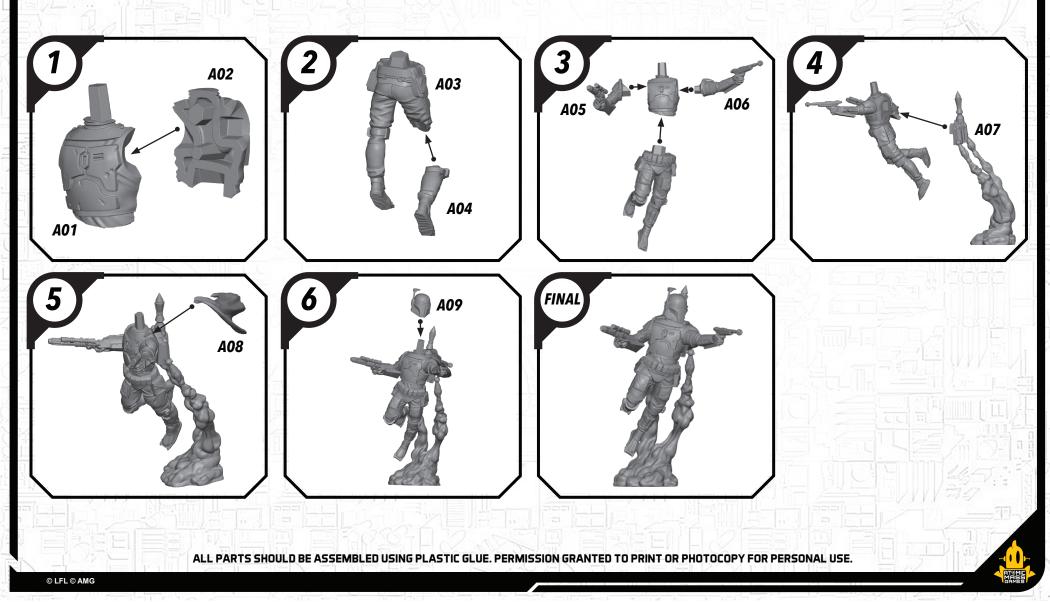

## SWP25 (A)-BOBA FETT

## READ THIS FIRST

Be sure to use a pair of sharp hobby clippers to remove the miniature components from the frame. Carefully clean the excess material and mold lines via sharp hobby knife. Check the fit of each part before gluing. Use a small amount of hobby plastic glue to assemble the components. Use caution with all products and follow all manufacturer instructions. Adult supervision is recommended for children under the age of 16. Have fun!