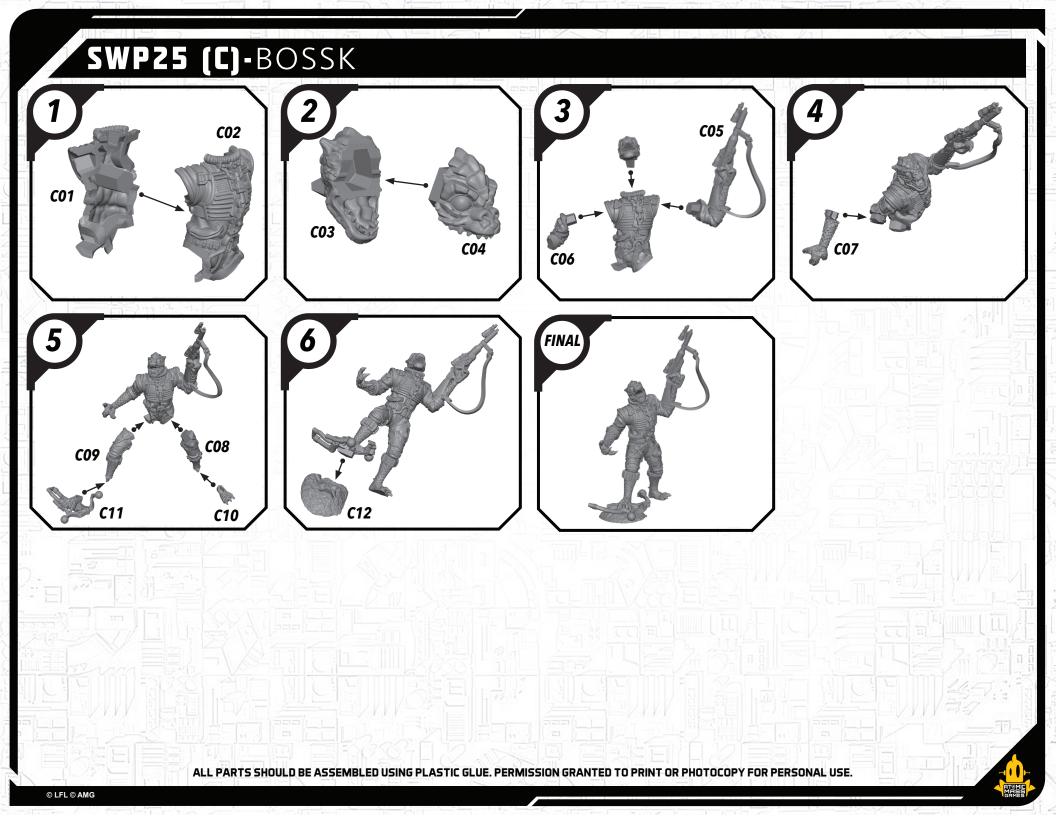

## READ THIS FIRST

Be sure to use a pair of sharp hobby clippers to remove the miniature components from the frame. Carefully clean the excess material and mold lines via sharp hobby knife. Check the fit of each part before gluing. Use a small amount of hobby plastic glue to assemble the components. Use caution with all products and follow all manufacturer instructions. Adult supervision is recommended for children under the age of 16. Have fun!