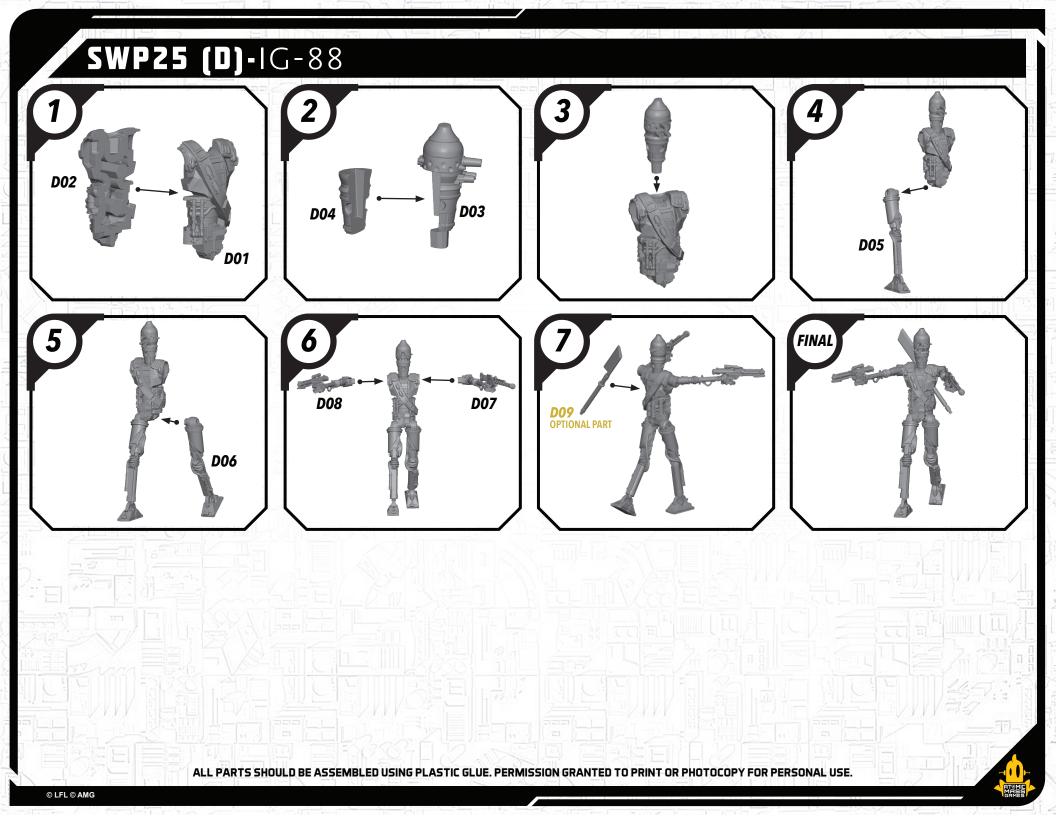

## READ THIS FIRST

Be sure to use a pair of sharp hobby clippers to remove the miniature components from the frame. Carefully clean the excess material and mold lines via sharp hobby knife. Check the fit of each part before gluing. Use a small amount of hobby plastic glue to assemble the components. Use caution with all products and follow all manufacturer instructions. Adult supervision is recommended for children under the age of 16. Have fun!