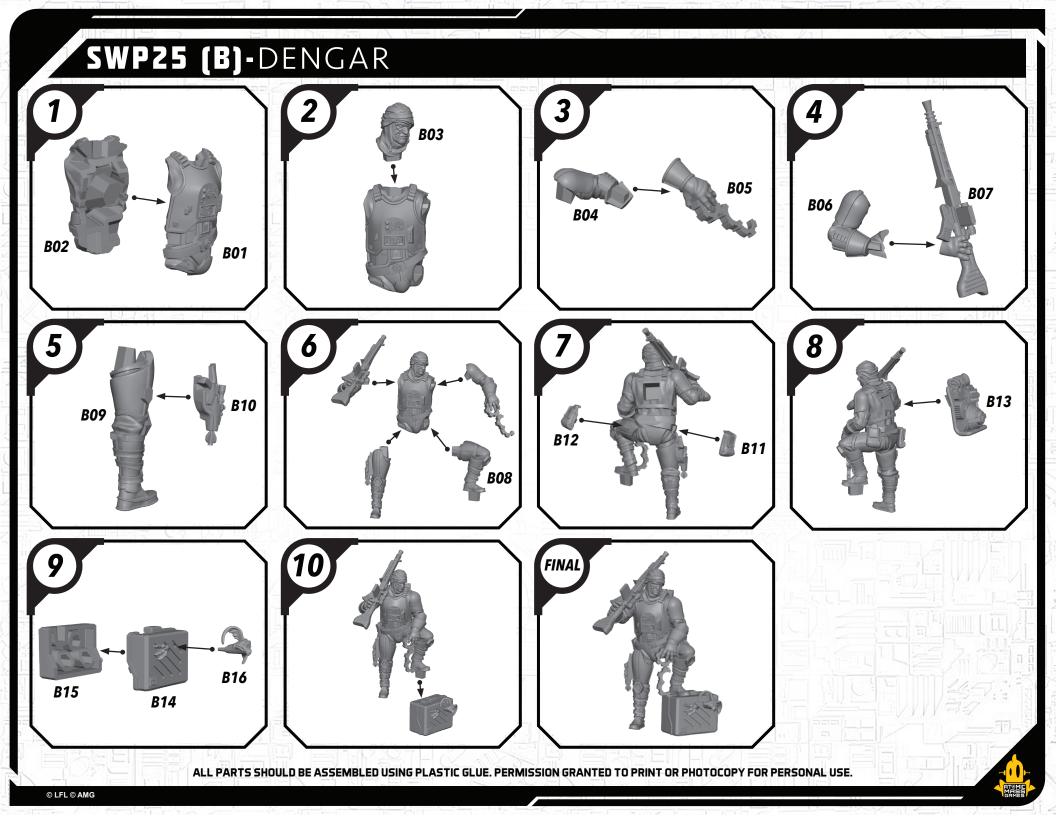

## READ THIS FIRST

Be sure to use a pair of sharp hobby clippers to remove the miniature components from the frame. Carefully clean the excess material and mold lines via sharp hobby knife. Check the fit of each part before gluing. Use a small amount of hobby plastic glue to assemble the components. Use caution with all products and follow all manufacturer instructions. Adult supervision is recommended for children under the age of 16. Have fun!