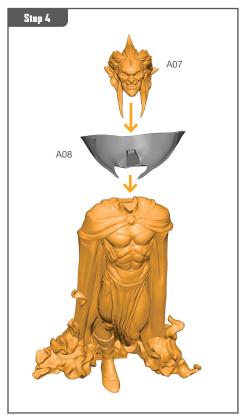

## MEPHISTO ASSEMBLY GUIDE

Permission granted to print or photocopy for personal use.

## **READ THIS FIRST**

Be sure to use a pair of sharp hobby clippers to remove the miniature components from the frame. Carefully clean the excess material and mold lines with a sharp hobby knife. Check the fit of each part before gluing. Use a small amount of hobby plastic glue to assemble the components. Use caution with all products and follow all manufacturer instructions. Adult supervision is recommended for children under the age of 16. Have fun!