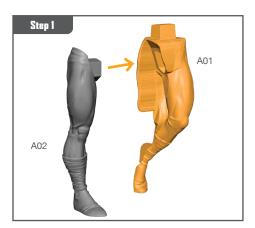

## MEPHISTO ASSEMBLY GUIDE

Permission granted to print or photocopy for personal use.

## **READ THIS FIRST**

Be sure to use a pair of sharp hobby clippers to remove the miniature components from the frame. Carefully clean the excess material and mold lines with a sharp hobby knife. Check the fit of each part before gluing. Use a small amount of hobby plastic glue to assemble the components. Use caution with all products and follow all manufacturer instructions. Adult supervision is recommended for children under the age of 16. Have fun!