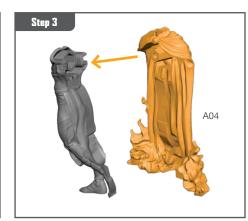

## MEPHISTO ASSEMBLY GUIDE

Permission granted to print or photocopy for personal use.

## **READ THIS FIRST**

Be sure to use a pair of sharp hobby clippers to remove the miniature components from the frame. Carefully clean the excess material and mold lines with a sharp hobby knife. Check the fit of each part before gluing. Use a small amount of hobby plastic glue to assemble the components. Use caution with all products and follow all manufacturer instructions. Adult supervision is recommended for children under the age of 16. Have fun!