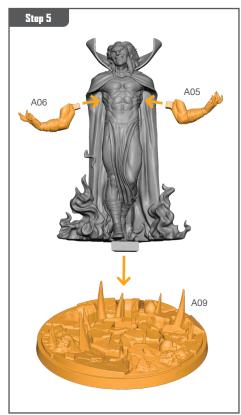

## MEPHISTO ASSEMBLY GUIDE

Permission granted to print or photocopy for personal use.

## **READ THIS FIRST**

Be sure to use a pair of sharp hobby clippers to remove the miniature components from the frame. Carefully clean the excess material and mold lines with a sharp hobby knife. Check the fit of each part before gluing. Use a small amount of hobby plastic glue to assemble the components. Use caution with all products and follow all manufacturer instructions. Adult supervision is recommended for children under the age of 16. Have fun!