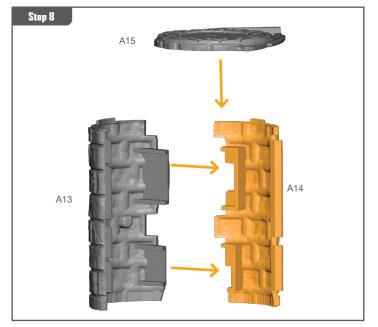

#### READ THIS FIRST

Be sure to use a pair of sharp hobby clippers to remove the miniature components from the frame. Carefully clean the excess material and mold lines with a sharp hobby knife. Check the fit of each part before gluing. Use a small amount of hobby plastic glue to assemble the components. Use caution with all products and follow all manufacturer instructions. Adult supervision is recommended for children under the age of 16. Have fun!