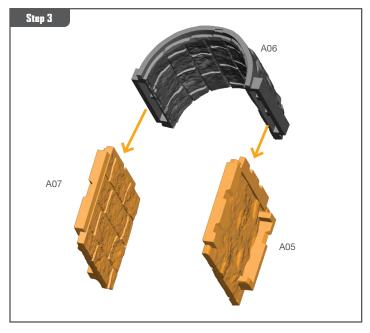

#### READ THIS FIRST

Be sure to use a pair of sharp hobby clippers to remove the miniature components from the frame. Carefully clean the excess material and mold lines with a sharp hobby knife. Check the fit of each part before gluing. Use a small amount of hobby plastic glue to assemble the components. Use caution with all products and follow all manufacturer instructions. Adult supervision is recommended for children under the age of 16. Have fun!