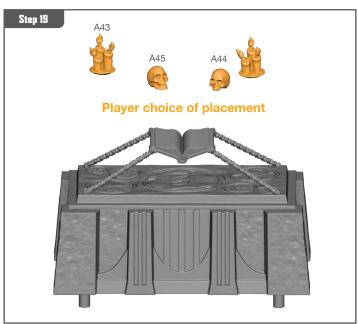

#### READ THIS FIRST

Be sure to use a pair of sharp hobby clippers to remove the miniature components from the frame. Carefully clean the excess material and mold lines with a sharp hobby knife. Check the fit of each part before gluing. Use a small amount of hobby plastic glue to assemble the components. Use caution with all products and follow all manufacturer instructions. Adult supervision is recommended for children under the age of 16. Have fun!

#### JOIN THE COMMUNITY

Use #PaintingProtocol to share your miniature photos and be a part of the Marvel: Crisis Protocol community!







#### TOMB OF DRACULA ASSEMBLY GUIDE (A)