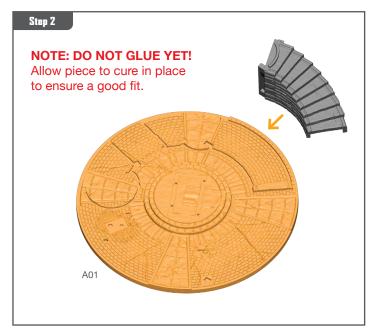

#### READ THIS FIRST

Be sure to use a pair of sharp hobby clippers to remove the miniature components from the frame. Carefully clean the excess material and mold lines with a sharp hobby knife. Check the fit of each part before gluing. Use a small amount of hobby plastic glue to assemble the components. Use caution with all products and follow all manufacturer instructions. Adult supervision is recommended for children under the age of 16. Have fun!