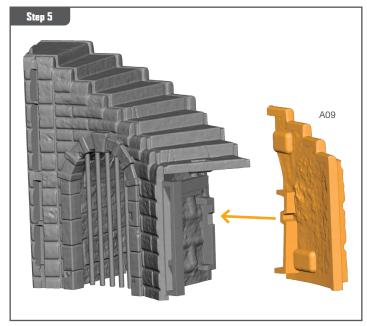

#### READ THIS FIRST

Be sure to use a pair of sharp hobby clippers to remove the miniature components from the frame. Carefully clean the excess material and mold lines with a sharp hobby knife. Check the fit of each part before gluing. Use a small amount of hobby plastic glue to assemble the components. Use caution with all products and follow all manufacturer instructions. Adult supervision is recommended for children under the age of 16. Have fun!