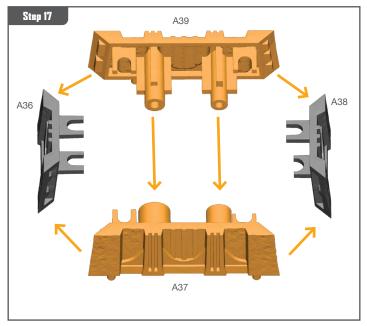

#### READ THIS FIRST

Be sure to use a pair of sharp hobby clippers to remove the miniature components from the frame. Carefully clean the excess material and mold lines with a sharp hobby knife. Check the fit of each part before gluing. Use a small amount of hobby plastic glue to assemble the components. Use caution with all products and follow all manufacturer instructions. Adult supervision is recommended for children under the age of 16. Have fun!

#### JOIN THE COMMUNITY

Use #PaintingProtocol to share your miniature photos and be a part of the Marvel: Crisis Protocol community!







#### TOMB OF DRACULA ASSEMBLY GUIDE (A)