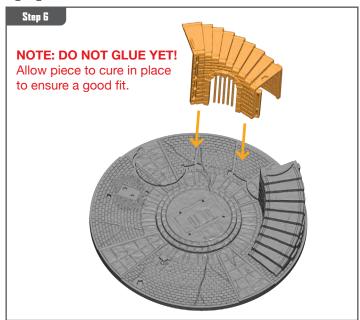

#### READ THIS FIRST

Be sure to use a pair of sharp hobby clippers to remove the miniature components from the frame. Carefully clean the excess material and mold lines with a sharp hobby knife. Check the fit of each part before gluing. Use a small amount of hobby plastic glue to assemble the components. Use caution with all products and follow all manufacturer instructions. Adult supervision is recommended for children under the age of 16. Have fun!