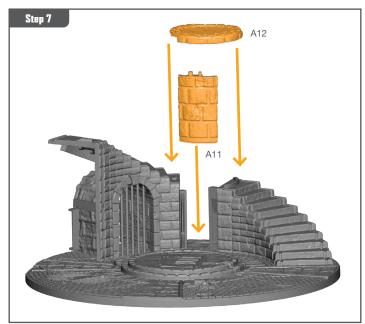

#### READ THIS FIRST

Be sure to use a pair of sharp hobby clippers to remove the miniature components from the frame. Carefully clean the excess material and mold lines with a sharp hobby knife. Check the fit of each part before gluing. Use a small amount of hobby plastic glue to assemble the components. Use caution with all products and follow all manufacturer instructions. Adult supervision is recommended for children under the age of 16. Have fun!