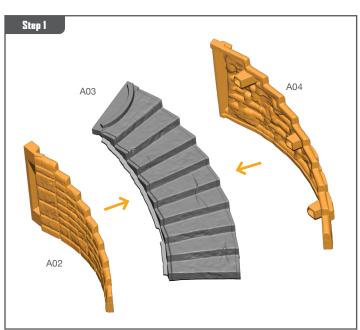

#### READ THIS FIRST

Be sure to use a pair of sharp hobby clippers to remove the miniature components from the frame. Carefully clean the excess material and mold lines with a sharp hobby knife. Check the fit of each part before gluing. Use a small amount of hobby plastic glue to assemble the components. Use caution with all products and follow all manufacturer instructions. Adult supervision is recommended for children under the age of 16. Have fun!