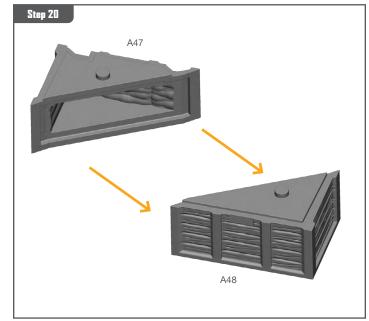

#### READ THIS FIRST

Be sure to use a pair of sharp hobby clippers to remove the miniature components from the frame. Carefully clean the excess material and mold lines with a sharp hobby knife. Check the fit of each part before gluing. Use a small amount of hobby plastic glue to assemble the components. Use caution with all products and follow all manufacturer instructions. Adult supervision is recommended for children under the age of 16. Have fun!

#### JOIN THE COMMUNITY

Use #PaintingProtocol to share your miniature photos and be a part of the Marvel: Crisis Protocol community!







#### TOMB OF DRACULA ASSEMBLY GUIDE (A)