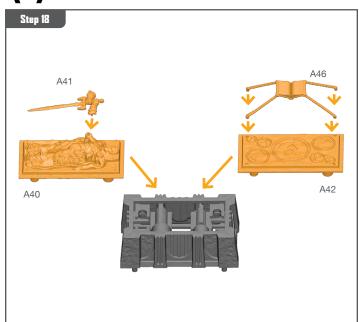

#### READ THIS FIRST

Be sure to use a pair of sharp hobby clippers to remove the miniature components from the frame. Carefully clean the excess material and mold lines with a sharp hobby knife. Check the fit of each part before gluing. Use a small amount of hobby plastic glue to assemble the components. Use caution with all products and follow all manufacturer instructions. Adult supervision is recommended for children under the age of 16. Have fun!

#### JOIN THE COMMUNITY

Use #PaintingProtocol to share your miniature photos and be a part of the Marvel: Crisis Protocol community!







#### TOMB OF DRACULA ASSEMBLY GUIDE (A)