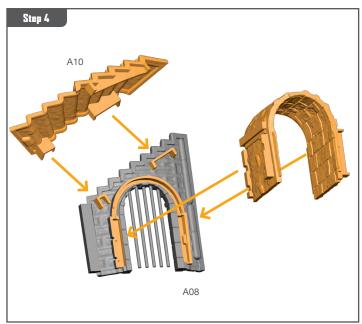

#### READ THIS FIRST

Be sure to use a pair of sharp hobby clippers to remove the miniature components from the frame. Carefully clean the excess material and mold lines with a sharp hobby knife. Check the fit of each part before gluing. Use a small amount of hobby plastic glue to assemble the components. Use caution with all products and follow all manufacturer instructions. Adult supervision is recommended for children under the age of 16. Have fun!