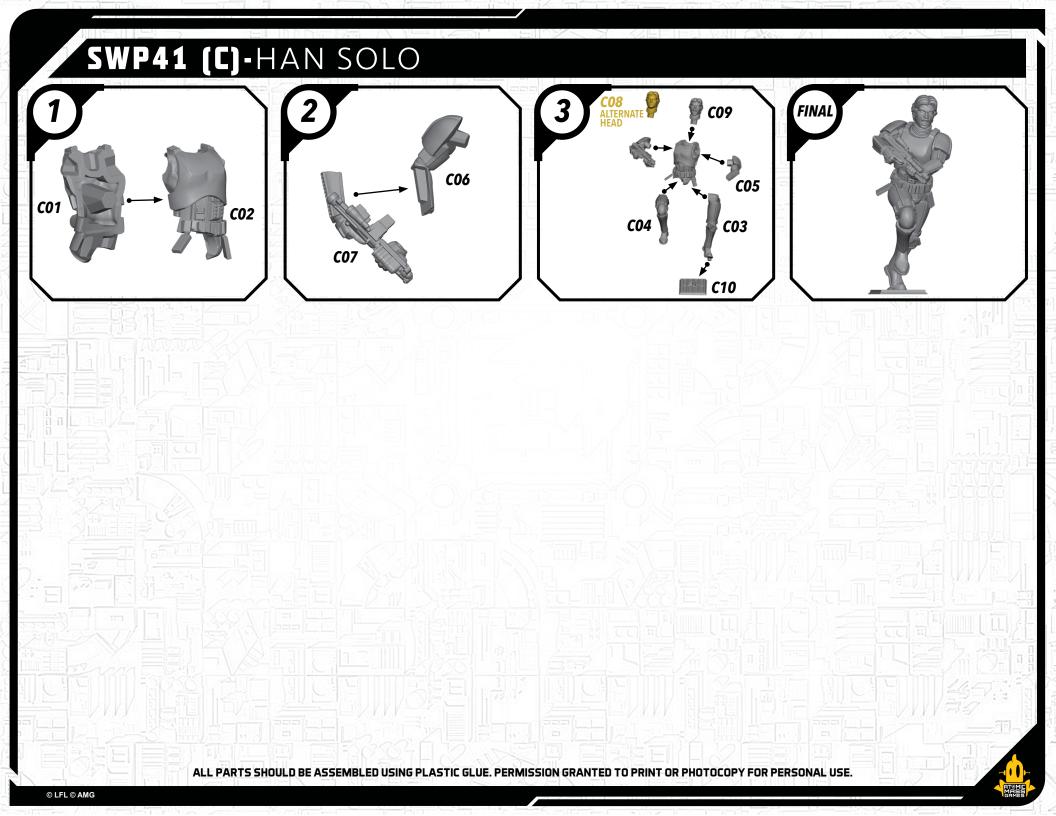

SHATTERAUI

## SWP41 (A)-PRINCESS LEIA

## READ THIS FIRST

Be sure to use a pair of sharp hobby clippers to remove the miniature components from the frame. Carefully clean the excess material and mold lines via sharp hobby knife. Check the fit of each part before gluing. Use a small amount of hobby plastic glue to assemble the components. Use caution with all products and follow all manufacturer instructions. Adult supervision is recommended for children under the age of 16. Have fun!

## JOIN THE COMMUNITY

Use #ShatterPaint to share your miniature photos and be a part of the Star Wars™: Shatterpoint community!

AtomicMassGames AtomicMassGames

**O** Atomic\_Mass\_Transmissions