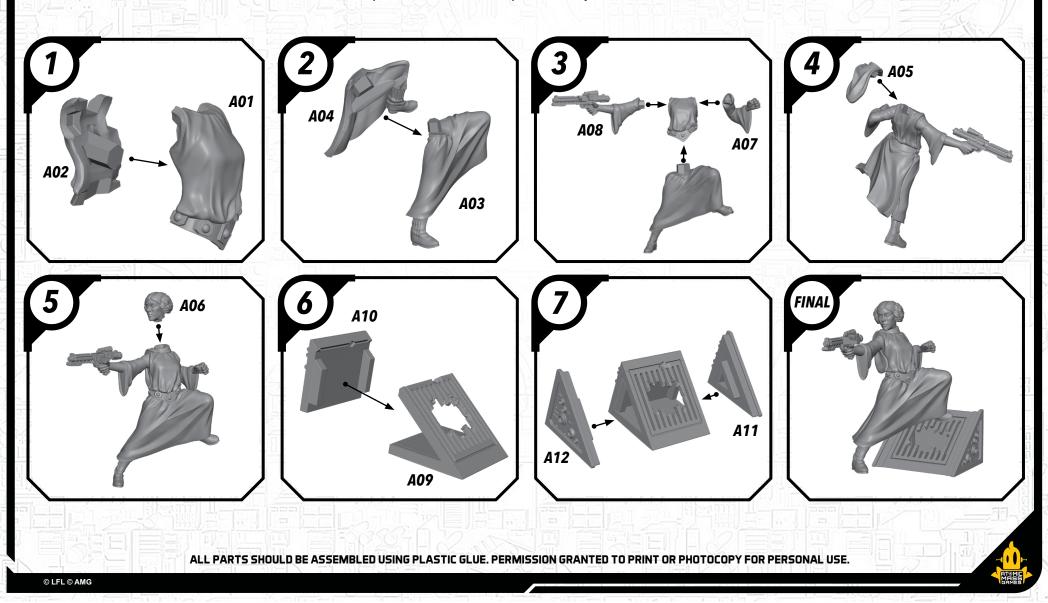

SHATTERAUI

## SWP41 (A)-PRINCESS LEIA

## READ THIS FIRST

Be sure to use a pair of sharp hobby clippers to remove the miniature components from the frame. Carefully clean the excess material and mold lines via sharp hobby knife. Check the fit of each part before gluing. Use a small amount of hobby plastic glue to assemble the components. Use caution with all products and follow all manufacturer instructions. Adult supervision is recommended for children under the age of 16. Have fun!

## JOIN THE COMMUNITY

Use #ShatterPaint to share your miniature photos and be a part of the Star Wars™: Shatterpoint community!

AtomicMassGames AtomicMassGames

**O** Atomic\_Mass\_Transmissions