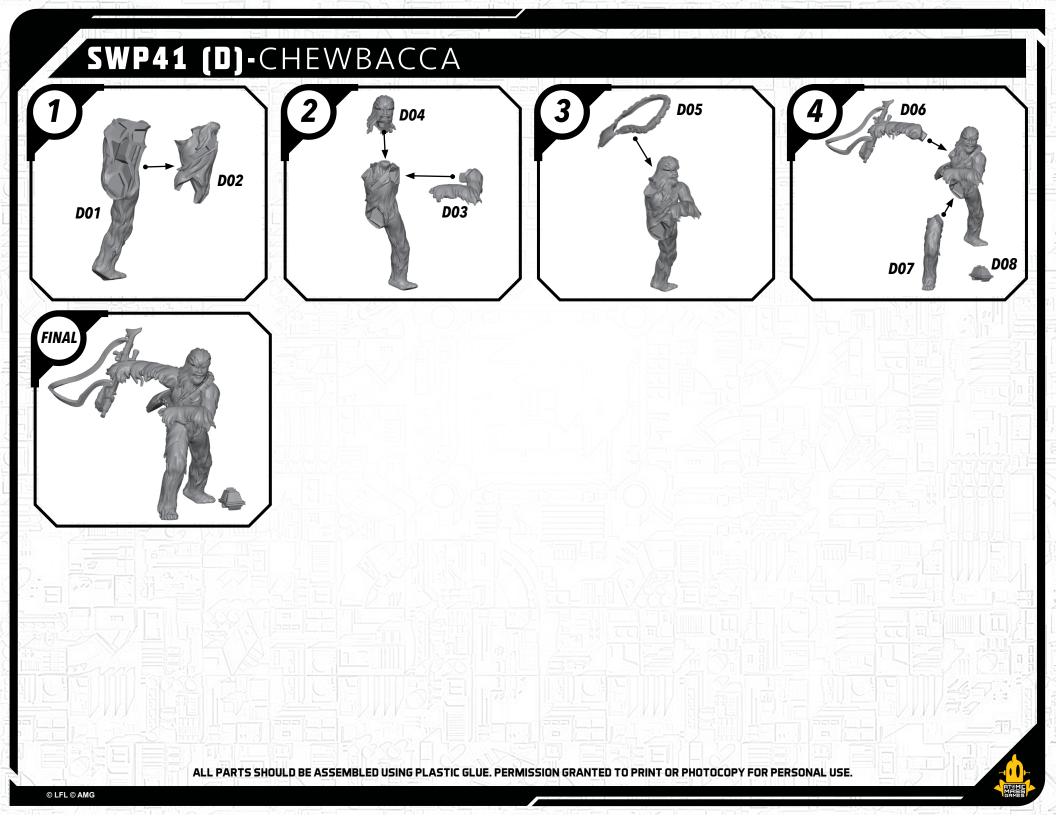

SHATTERAUI

## SWP41 (A)-PRINCESS LEIA

## READ THIS FIRST

Be sure to use a pair of sharp hobby clippers to remove the miniature components from the frame. Carefully clean the excess material and mold lines via sharp hobby knife. Check the fit of each part before gluing. Use a small amount of hobby plastic glue to assemble the components. Use caution with all products and follow all manufacturer instructions. Adult supervision is recommended for children under the age of 16. Have fun!

## JOIN THE COMMUNITY

Use #ShatterPaint to share your miniature photos and be a part of the Star Wars™: Shatterpoint community!

AtomicMassGames AtomicMassGames

**O** Atomic\_Mass\_Transmissions