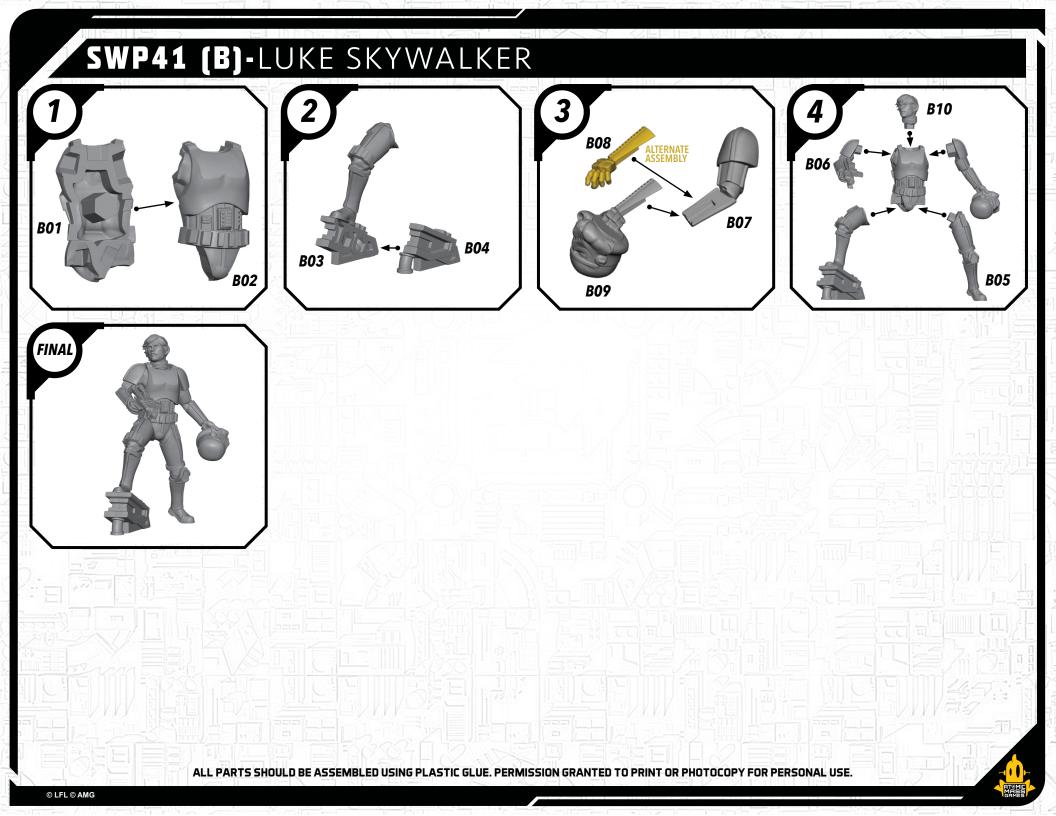

SHATTERAUI

## SWP41 (A)-PRINCESS LEIA

## READ THIS FIRST

Be sure to use a pair of sharp hobby clippers to remove the miniature components from the frame. Carefully clean the excess material and mold lines via sharp hobby knife. Check the fit of each part before gluing. Use a small amount of hobby plastic glue to assemble the components. Use caution with all products and follow all manufacturer instructions. Adult supervision is recommended for children under the age of 16. Have fun!

## JOIN THE COMMUNITY

Use #ShatterPaint to share your miniature photos and be a part of the Star Wars™: Shatterpoint community!

AtomicMassGames AtomicMassGames

**O** Atomic\_Mass\_Transmissions