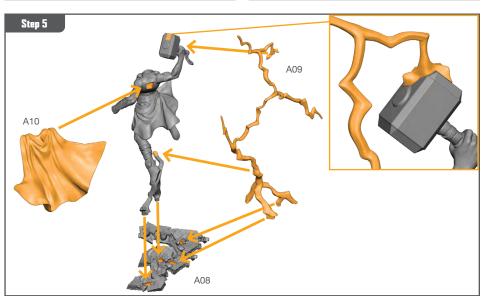

ippers to remove the miniature components from the frame. Carefully clean the excess material and mold lines with a sharp hobby knife. Check the fit of each part before gluing. Use a small amount of hobby plastic glue to assemble the components. Use caution with all products and follow all manufacturer instructions. Adult supervision is recommended for children under the age of 16. Have fun!

#### JOIN THE COMMUNITY

Use #PaintingProtocol to share your miniature photos and be a part of the Marvel: Crisis Protocol community!







AtomicMassGames O Atomic\_Mass\_Transmissions

#### THOR, HERO OF MIDGARD (C) ASSEMBLY GUIDE













Permission granted to print or photocopy for personal use.





## THOR, HERO OF MIDGARD (C) ASSEMBLY GUIDE







# MIGHTY THOR (A) ASSEMBLY GUIDE











Permission granted to print or photocopy for personal use.





#### MIGHTY THOR (A) ASSEMBLY GUIDE (CONTINUED)





## LADY SIF (B) ASSEMBLY GUIDE













Permission granted to print or photocopy for personal use.





#### LADY SIF (B) ASSEMBLY GUIDE (CONTINUED)





## LOKI, PRINCE OF LIES (D) ASSEMBLY GUIDE











Permission granted to print or photocopy for personal use.





# LOKI, PRINCE OF LIES (D) ASSEMBLY GUIDE (CONTINUED)