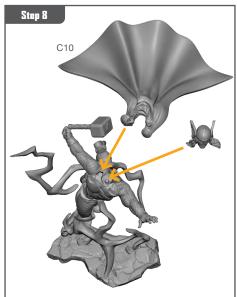

RST**

Be sure to use a pair of sharp hobby clippers to remove the miniature components from the frame. Carefully clean the excess material and mold lines with a sharp hobby knife. Check the fit of each part before gluing. Use a small amount of hobby plastic glue to assemble the components. Use caution with all products and follow all manufacturer instructions. Adult supervision is recommended for children under the age of 16. Have fun!

#### JOIN THE COMMUNITY

Use #PaintingProtocol to share your miniature photos and be a part of the Marvel: Crisis Protocol community!







AtomicMassGames O Atomic\_Mass\_Transmissions

#### THOR, HERO OF MIDGARD (C) ASSEMBLY GUIDE













Permission granted to print or photocopy for personal use.





## THOR, HERO OF MIDGARD (C) ASSEMBLY GUIDE







# MIGHTY THOR (A) ASSEMBLY GUIDE











Permission granted to print or photocopy for personal use.





#### MIGHTY THOR (A) ASSEMBLY GUIDE (CONTINUED)





## LADY SIF (B) ASSEMBLY GUIDE













Permission granted to print or photocopy for personal use.





#### LADY SIF (B) ASSEMBLY GUIDE (CONTINUED)





## LOKI, PRINCE OF LIES (D) ASSEMBLY GUIDE











Permission granted to print or photocopy for personal use.





# LOKI, PRINCE OF LIES (D) ASSEMBLY GUIDE (CONTINUED)