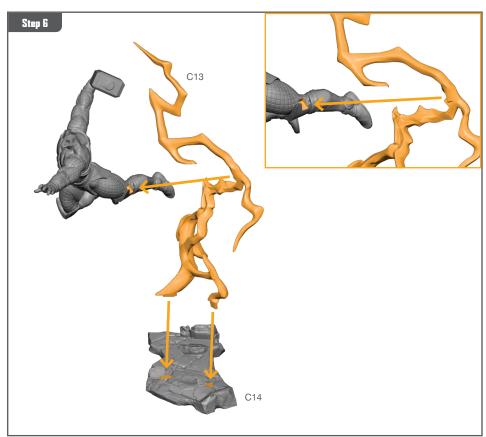

#### **READ THIS FIRST**

Be sure to use a pair of sharp hobby clippers to remove the miniature components from the frame. Carefully clean the excess material and mold lines with a sharp hobby knife. Check the fit of each part before gluing. Use a small amount of hobby plastic glue to assemble the components. Use caution with all products and follow all manufacturer instructions. Adult supervision is recommended for children under the age of 16. Have fun!

#### JOIN THE COMMUNITY

Use #PaintingProtocol to share your miniature photos and be a part of the Marvel: Crisis Protocol community!







AtomicMassGames O Atomic\_Mass\_Transmissions

#### THOR, HERO OF MIDGARD (C) ASSEMBLY GUIDE













Permission granted to print or photocopy for personal use.





## THOR, HERO OF MIDGARD (C) ASSEMBLY GUIDE







# MIGHTY THOR (A) ASSEMBLY GUIDE











Permission granted to print or photocopy for personal use.





#### MIGHTY THOR (A) ASSEMBLY GUIDE (CONTINUED)





## LADY SIF (B) ASSEMBLY GUIDE













Permission granted to print or photocopy for personal use.





#### LADY SIF (B) ASSEMBLY GUIDE (CONTINUED)





## LOKI, PRINCE OF LIES (D) ASSEMBLY GUIDE











Permission granted to print or photocopy for personal use.





# LOKI, PRINCE OF LIES (D) ASSEMBLY GUIDE (CONTINUED)