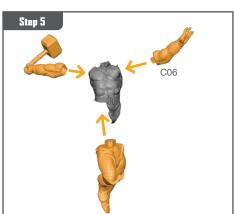

#### **READ THIS FIRST**

Be sure to use a pair of sharp hobby clippers to remove the miniature components from the frame. Carefully clean the excess material and mold lines with a sharp hobby knife. Check the fit of each part before gluing. Use a small amount of hobby plastic glue to assemble the components. Use caution with all products and follow all manufacturer instructions. Adult supervision is recommended for children under the age of 16. Have fun!

#### JOIN THE COMMUNITY

Use #PaintingProtocol to share your miniature photos and be a part of the Marvel: Crisis Protocol community!







AtomicMassGames O Atomic\_Mass\_Transmissions

#### THOR, HERO OF MIDGARD (C) ASSEMBLY GUIDE













Permission granted to print or photocopy for personal use.





## THOR, HERO OF MIDGARD (C) ASSEMBLY GUIDE







# MIGHTY THOR (A) ASSEMBLY GUIDE











Permission granted to print or photocopy for personal use.





#### MIGHTY THOR (A) ASSEMBLY GUIDE (CONTINUED)





## LADY SIF (B) ASSEMBLY GUIDE













Permission granted to print or photocopy for personal use.





#### LADY SIF (B) ASSEMBLY GUIDE (CONTINUED)





## LOKI, PRINCE OF LIES (D) ASSEMBLY GUIDE











Permission granted to print or photocopy for personal use.





# LOKI, PRINCE OF LIES (D) ASSEMBLY GUIDE (CONTINUED)