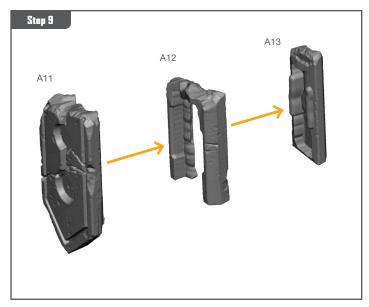

#### READ THIS FIRST

Be sure to use a pair of sharp hobby clippers to remove the miniature components from the frame. Carefully clean the excess material and mold lines with a sharp hobby knife. Check the fit of each part before gluing. Use a small amount of hobby plastic glue to assemble the components. Use caution with all products and follow all manufacturer instructions. Adult supervision is recommended for children under the age of 16. Have fun!

#### JOIN THE COMMUNITY

Use #PaintingProtocol to share your miniature photos and be a part of the Marvel: Crisis Protocol community!







AtomicMassGames AtomicMassGames O Atomic\_Mass\_Transmissions

#### **TOWER (A) ASSEMBLY GUIDE**