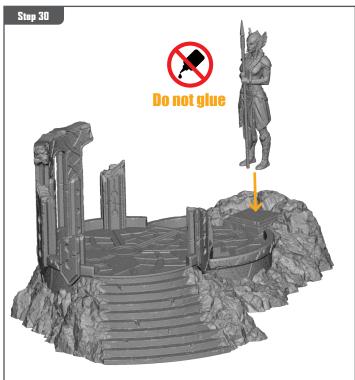

#### READ THIS FIRST

Be sure to use a pair of sharp hobby clippers to remove the miniature components from the frame. Carefully clean the excess material and mold lines with a sharp hobby knife. Check the fit of each part before gluing. Use a small amount of hobby plastic glue to assemble the components. Use caution with all products and follow all manufacturer instructions. Adult supervision is recommended for children under the age of 16. Have fun!