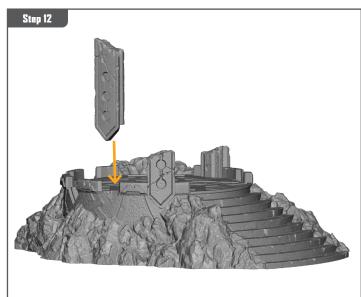

#### READ THIS FIRST

Be sure to use a pair of sharp hobby clippers to remove the miniature components from the frame. Carefully clean the excess material and mold lines with a sharp hobby knife. Check the fit of each part before gluing. Use a small amount of hobby plastic glue to assemble the components. Use caution with all products and follow all manufacturer instructions. Adult supervision is recommended for children under the age of 16. Have fun!

#### JOIN THE COMMUNITY

Use #PaintingProtocol to share your miniature photos and be a part of the Marvel: Crisis Protocol community!







AtomicMassGames AtomicMassGames O Atomic\_Mass\_Transmissions

#### **TOWER (A) ASSEMBLY GUIDE**