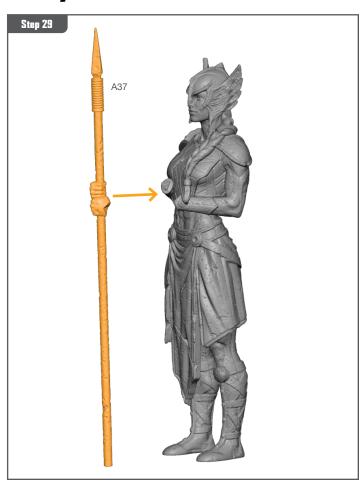

#### READ THIS FIRST

Be sure to use a pair of sharp hobby clippers to remove the miniature components from the frame. Carefully clean the excess material and mold lines with a sharp hobby knife. Check the fit of each part before gluing. Use a small amount of hobby plastic glue to assemble the components. Use caution with all products and follow all manufacturer instructions. Adult supervision is recommended for children under the age of 16. Have fun!