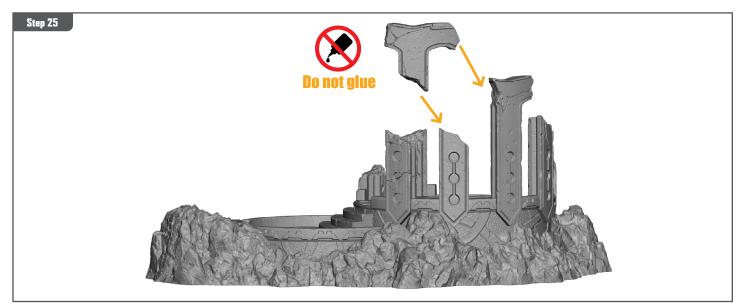

#### READ THIS FIRST

Be sure to use a pair of sharp hobby clippers to remove the miniature components from the frame. Carefully clean the excess material and mold lines with a sharp hobby knife. Check the fit of each part before gluing. Use a small amount of hobby plastic glue to assemble the components. Use caution with all products and follow all manufacturer instructions. Adult supervision is recommended for children under the age of 16. Have fun!

#### JOIN THE COMMUNITY

Use #PaintingProtocol to share your miniature photos and be a part of the Marvel: Crisis Protocol community!







AtomicMassGames AtomicMassGames O Atomic\_Mass\_Transmissions

#### **TOWER (A) ASSEMBLY GUIDE**