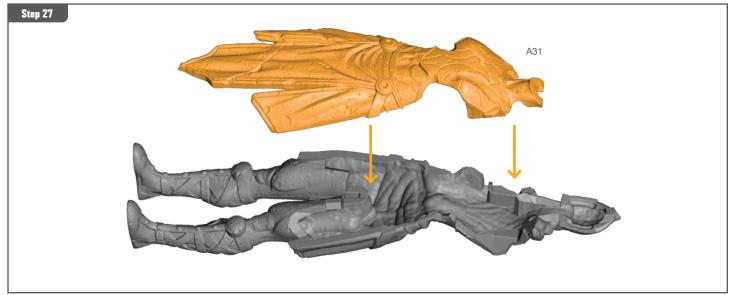

#### READ THIS FIRST

Be sure to use a pair of sharp hobby clippers to remove the miniature components from the frame. Carefully clean the excess material and mold lines with a sharp hobby knife. Check the fit of each part before gluing. Use a small amount of hobby plastic glue to assemble the components. Use caution with all products and follow all manufacturer instructions. Adult supervision is recommended for children under the age of 16. Have fun!

#### JOIN THE COMMUNITY

Use #PaintingProtocol to share your miniature photos and be a part of the Marvel: Crisis Protocol community!







AtomicMassGames AtomicMassGames O Atomic\_Mass\_Transmissions

#### **TOWER (A) ASSEMBLY GUIDE**