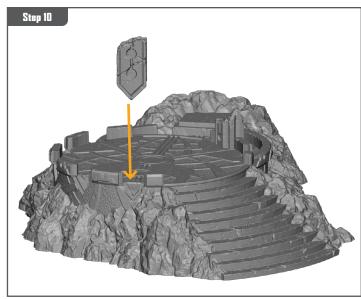

#### READ THIS FIRST

Be sure to use a pair of sharp hobby clippers to remove the miniature components from the frame. Carefully clean the excess material and mold lines with a sharp hobby knife. Check the fit of each part before gluing. Use a small amount of hobby plastic glue to assemble the components. Use caution with all products and follow all manufacturer instructions. Adult supervision is recommended for children under the age of 16. Have fun!

#### JOIN THE COMMUNITY

Use #PaintingProtocol to share your miniature photos and be a part of the Marvel: Crisis Protocol community!







AtomicMassGames AtomicMassGames O Atomic\_Mass\_Transmissions

#### **TOWER (A) ASSEMBLY GUIDE**