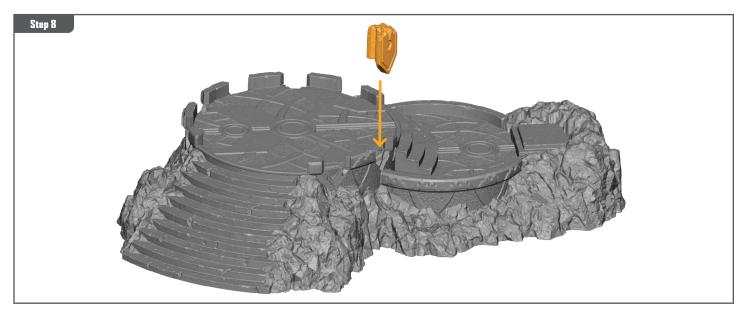

#### READ THIS FIRST

Be sure to use a pair of sharp hobby clippers to remove the miniature components from the frame. Carefully clean the excess material and mold lines with a sharp hobby knife. Check the fit of each part before gluing. Use a small amount of hobby plastic glue to assemble the components. Use caution with all products and follow all manufacturer instructions. Adult supervision is recommended for children under the age of 16. Have fun!

#### JOIN THE COMMUNITY

Use #PaintingProtocol to share your miniature photos and be a part of the Marvel: Crisis Protocol community!







AtomicMassGames AtomicMassGames O Atomic\_Mass\_Transmissions

#### **TOWER (A) ASSEMBLY GUIDE**