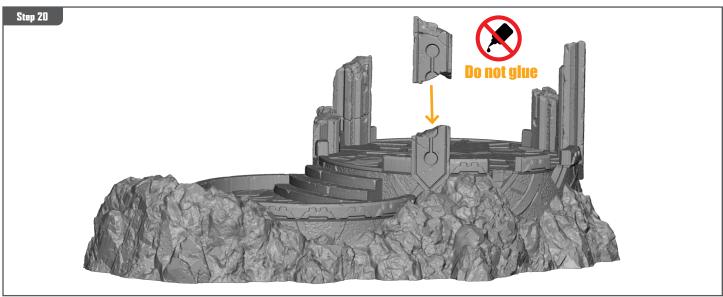

#### READ THIS FIRST

Be sure to use a pair of sharp hobby clippers to remove the miniature components from the frame. Carefully clean the excess material and mold lines with a sharp hobby knife. Check the fit of each part before gluing. Use a small amount of hobby plastic glue to assemble the components. Use caution with all products and follow all manufacturer instructions. Adult supervision is recommended for children under the age of 16. Have fun!

#### JOIN THE COMMUNITY

Use #PaintingProtocol to share your miniature photos and be a part of the Marvel: Crisis Protocol community!







AtomicMassGames AtomicMassGames O Atomic\_Mass\_Transmissions

#### **TOWER (A) ASSEMBLY GUIDE**