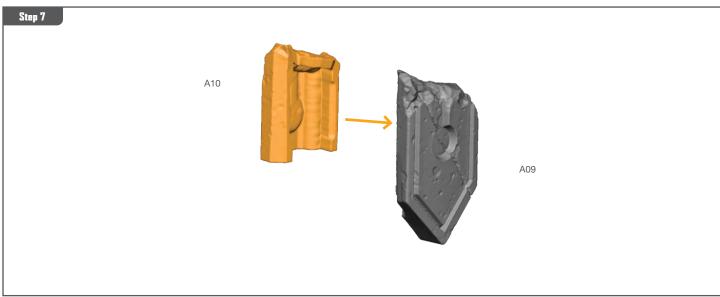

#### READ THIS FIRST

Be sure to use a pair of sharp hobby clippers to remove the miniature components from the frame. Carefully clean the excess material and mold lines with a sharp hobby knife. Check the fit of each part before gluing. Use a small amount of hobby plastic glue to assemble the components. Use caution with all products and follow all manufacturer instructions. Adult supervision is recommended for children under the age of 16. Have fun!

#### JOIN THE COMMUNITY

Use #PaintingProtocol to share your miniature photos and be a part of the Marvel: Crisis Protocol community!







AtomicMassGames AtomicMassGames O Atomic\_Mass\_Transmissions

#### **TOWER (A) ASSEMBLY GUIDE**