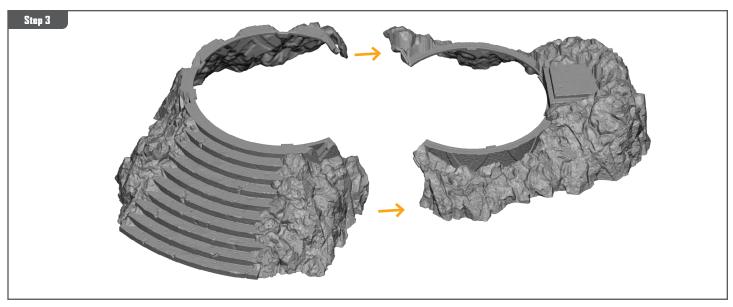

#### READ THIS FIRST

Be sure to use a pair of sharp hobby clippers to remove the miniature components from the frame. Carefully clean the excess material and mold lines with a sharp hobby knife. Check the fit of each part before gluing. Use a small amount of hobby plastic glue to assemble the components. Use caution with all products and follow all manufacturer instructions. Adult supervision is recommended for children under the age of 16. Have fun!

#### JOIN THE COMMUNITY

Use #PaintingProtocol to share your miniature photos and be a part of the Marvel: Crisis Protocol community!







AtomicMassGames AtomicMassGames O Atomic\_Mass\_Transmissions

#### **TOWER (A) ASSEMBLY GUIDE**