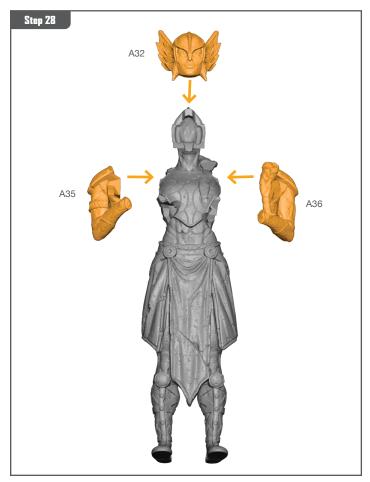

#### READ THIS FIRST

Be sure to use a pair of sharp hobby clippers to remove the miniature components from the frame. Carefully clean the excess material and mold lines with a sharp hobby knife. Check the fit of each part before gluing. Use a small amount of hobby plastic glue to assemble the components. Use caution with all products and follow all manufacturer instructions. Adult supervision is recommended for children under the age of 16. Have fun!

#### JOIN THE COMMUNITY

Use #PaintingProtocol to share your miniature photos and be a part of the Marvel: Crisis Protocol community!







AtomicMassGames AtomicMassGames O Atomic\_Mass\_Transmissions

#### **TOWER (A) ASSEMBLY GUIDE**