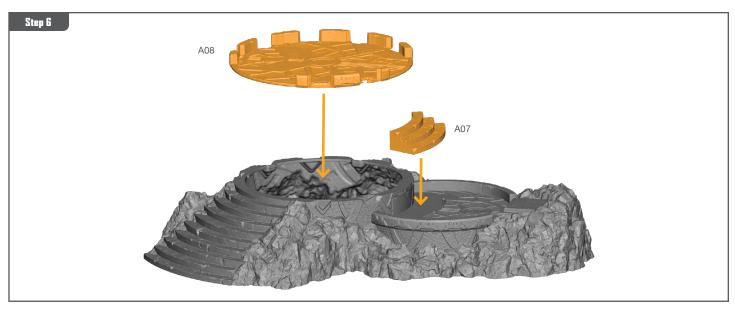

#### READ THIS FIRST

Be sure to use a pair of sharp hobby clippers to remove the miniature components from the frame. Carefully clean the excess material and mold lines with a sharp hobby knife. Check the fit of each part before gluing. Use a small amount of hobby plastic glue to assemble the components. Use caution with all products and follow all manufacturer instructions. Adult supervision is recommended for children under the age of 16. Have fun!

#### JOIN THE COMMUNITY

Use #PaintingProtocol to share your miniature photos and be a part of the Marvel: Crisis Protocol community!







AtomicMassGames AtomicMassGames O Atomic\_Mass\_Transmissions

#### **TOWER (A) ASSEMBLY GUIDE**