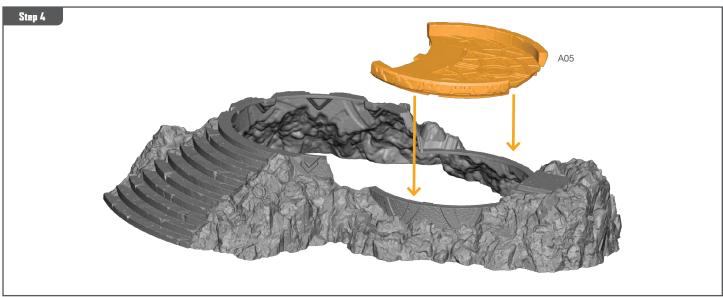

#### READ THIS FIRST

Be sure to use a pair of sharp hobby clippers to remove the miniature components from the frame. Carefully clean the excess material and mold lines with a sharp hobby knife. Check the fit of each part before gluing. Use a small amount of hobby plastic glue to assemble the components. Use caution with all products and follow all manufacturer instructions. Adult supervision is recommended for children under the age of 16. Have fun!

#### JOIN THE COMMUNITY

Use #PaintingProtocol to share your miniature photos and be a part of the Marvel: Crisis Protocol community!







AtomicMassGames AtomicMassGames O Atomic\_Mass\_Transmissions

#### **TOWER (A) ASSEMBLY GUIDE**