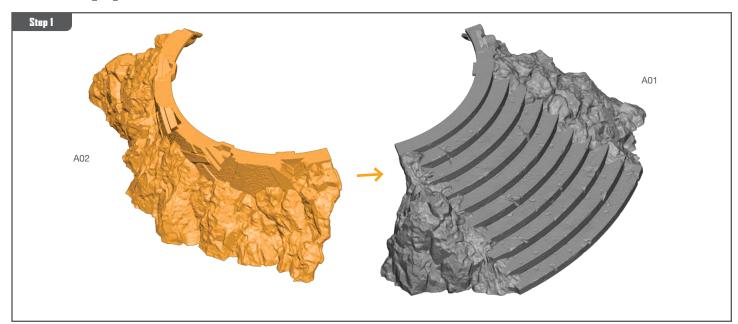

#### READ THIS FIRST

Be sure to use a pair of sharp hobby clippers to remove the miniature components from the frame. Carefully clean the excess material and mold lines with a sharp hobby knife. Check the fit of each part before gluing. Use a small amount of hobby plastic glue to assemble the components. Use caution with all products and follow all manufacturer instructions. Adult supervision is recommended for children under the age of 16. Have fun!

#### JOIN THE COMMUNITY

Use #PaintingProtocol to share your miniature photos and be a part of the Marvel: Crisis Protocol community!







AtomicMassGames AtomicMassGames O Atomic\_Mass\_Transmissions

#### **TOWER (A) ASSEMBLY GUIDE**