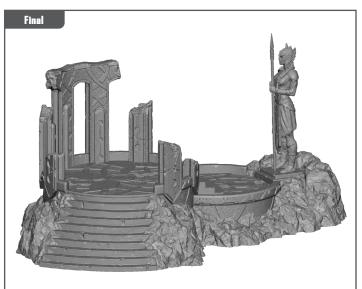

#### READ THIS FIRST

Be sure to use a pair of sharp hobby clippers to remove the miniature components from the frame. Carefully clean the excess material and mold lines with a sharp hobby knife. Check the fit of each part before gluing. Use a small amount of hobby plastic glue to assemble the components. Use caution with all products and follow all manufacturer instructions. Adult supervision is recommended for children under the age of 16. Have fun!