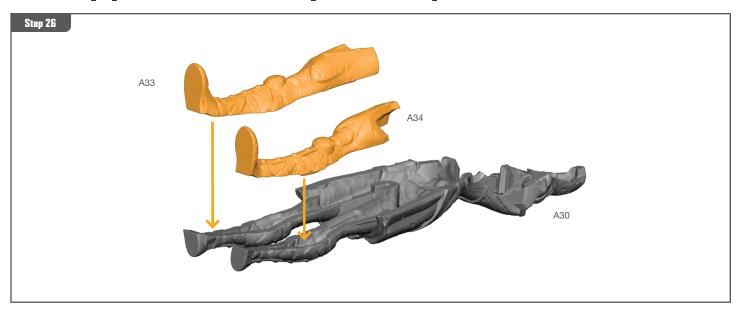

#### READ THIS FIRST

Be sure to use a pair of sharp hobby clippers to remove the miniature components from the frame. Carefully clean the excess material and mold lines with a sharp hobby knife. Check the fit of each part before gluing. Use a small amount of hobby plastic glue to assemble the components. Use caution with all products and follow all manufacturer instructions. Adult supervision is recommended for children under the age of 16. Have fun!

#### JOIN THE COMMUNITY

Use #PaintingProtocol to share your miniature photos and be a part of the Marvel: Crisis Protocol community!







AtomicMassGames AtomicMassGames O Atomic\_Mass\_Transmissions

#### **TOWER (A) ASSEMBLY GUIDE**