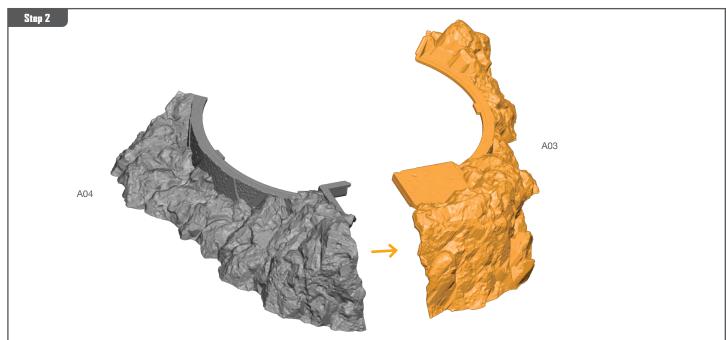

#### READ THIS FIRST

Be sure to use a pair of sharp hobby clippers to remove the miniature components from the frame. Carefully clean the excess material and mold lines with a sharp hobby knife. Check the fit of each part before gluing. Use a small amount of hobby plastic glue to assemble the components. Use caution with all products and follow all manufacturer instructions. Adult supervision is recommended for children under the age of 16. Have fun!

#### JOIN THE COMMUNITY

Use #PaintingProtocol to share your miniature photos and be a part of the Marvel: Crisis Protocol community!







AtomicMassGames AtomicMassGames O Atomic\_Mass\_Transmissions

#### **TOWER (A) ASSEMBLY GUIDE**