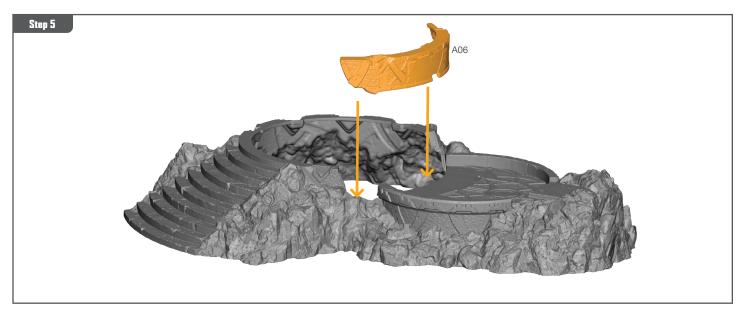

#### READ THIS FIRST

Be sure to use a pair of sharp hobby clippers to remove the miniature components from the frame. Carefully clean the excess material and mold lines with a sharp hobby knife. Check the fit of each part before gluing. Use a small amount of hobby plastic glue to assemble the components. Use caution with all products and follow all manufacturer instructions. Adult supervision is recommended for children under the age of 16. Have fun!

#### JOIN THE COMMUNITY

Use #PaintingProtocol to share your miniature photos and be a part of the Marvel: Crisis Protocol community!







AtomicMassGames AtomicMassGames O Atomic\_Mass\_Transmissions

#### **TOWER (A) ASSEMBLY GUIDE**