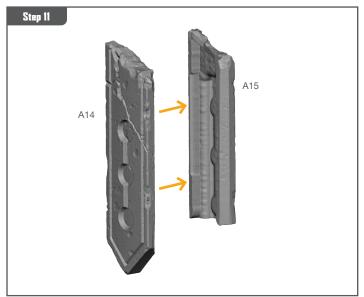

#### READ THIS FIRST

Be sure to use a pair of sharp hobby clippers to remove the miniature components from the frame. Carefully clean the excess material and mold lines with a sharp hobby knife. Check the fit of each part before gluing. Use a small amount of hobby plastic glue to assemble the components. Use caution with all products and follow all manufacturer instructions. Adult supervision is recommended for children under the age of 16. Have fun!

#### JOIN THE COMMUNITY

Use #PaintingProtocol to share your miniature photos and be a part of the Marvel: Crisis Protocol community!







AtomicMassGames AtomicMassGames O Atomic\_Mass\_Transmissions

#### **TOWER (A) ASSEMBLY GUIDE**