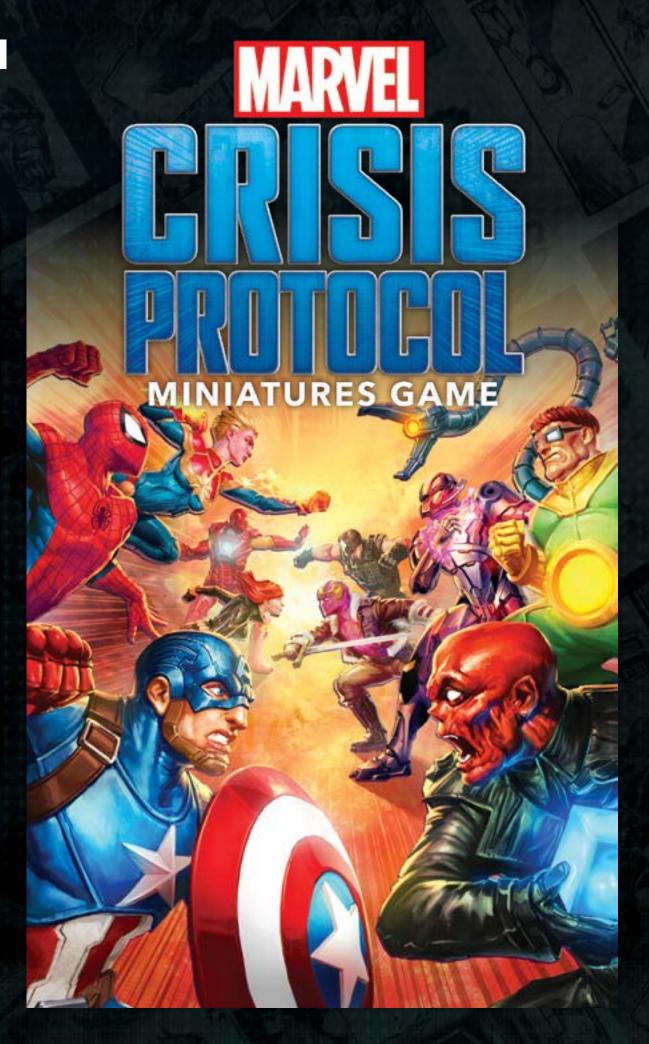

## 4 Z





## BASE SIZES

Below you will find a list of all current characters and their base sizes:

|                                    | ·    |
|------------------------------------|------|
| Agent Venom                        | 35mm |
| Amazing Spider-Man                 | 50mm |
| Ancient One                        | 35mm |
| Angela                             | 50mm |
| Ant-Man (Normal)                   | 35mm |
| Ant-Man (Tiny)                     | 35mm |
| Arnim Zola                         | 50mm |
| Baron Helmut Zemo                  | 35mm |
| Baron Mordo                        | 50mm |
| Baron Strucker                     | 35mm |
| Baron Zemo                         | 35mm |
| Beast                              | 50mm |
| Beta Ray Bill                      | 50mm |
| Bishop