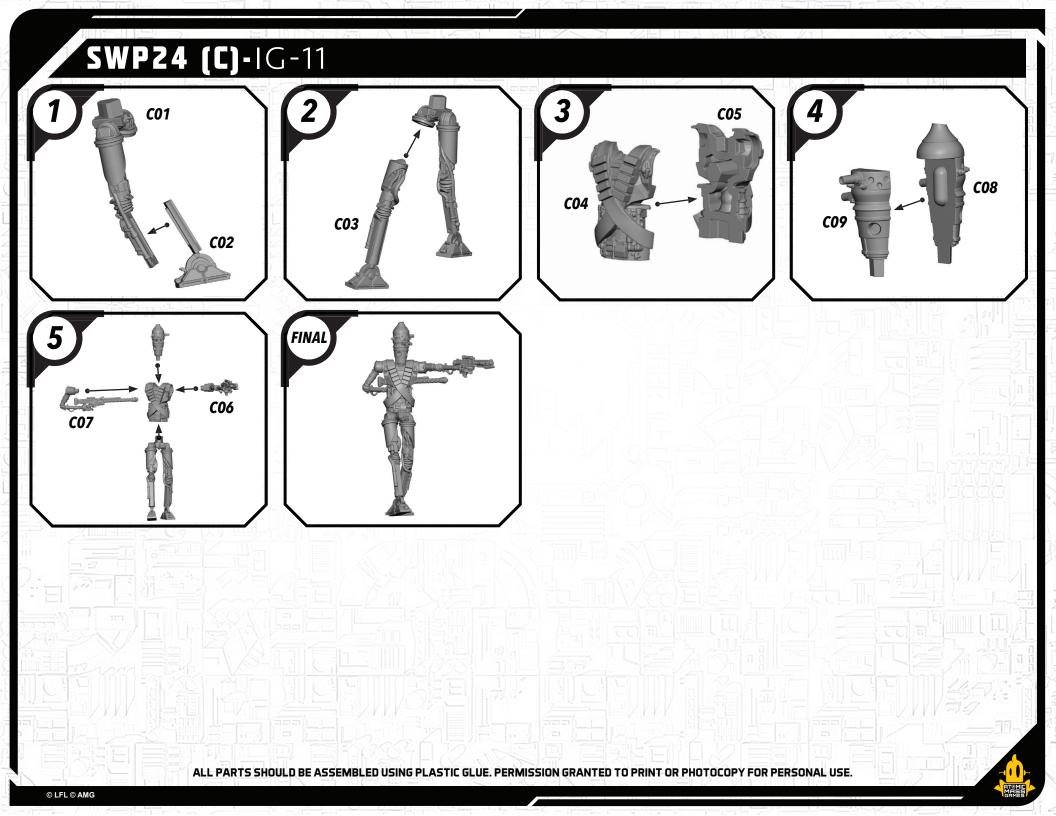

## SWP24 (A)-THE MANDALORIAN AND GROGU READ THIS FIRST

Be sure to use a pair of sharp hobby clippers to remove the miniature components from the frame. Carefully clean the excess material and mold lines via sharp hobby knife. Check the fit of each part before gluing. Use a small amount of hobby plastic glue to assemble the components. Use caution with all products and follow all manufacturer instructions. Adult supervision is recommended for children under the age of 16. Have fun!