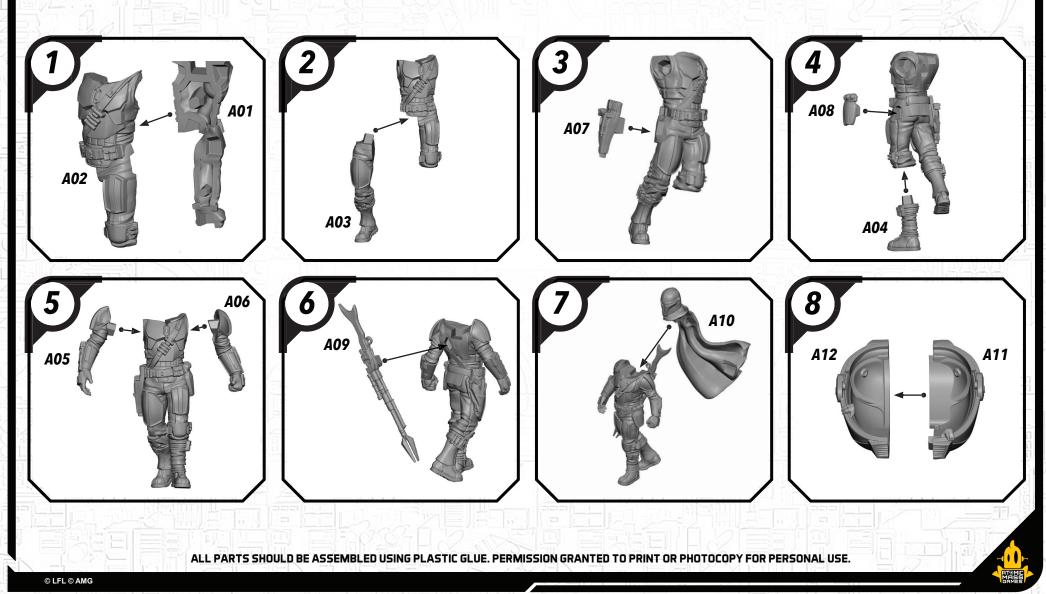

## SWP24 (A)-THE MANDALORIAN AND GROGU READ THIS FIRST

Be sure to use a pair of sharp hobby clippers to remove the miniature components from the frame. Carefully clean the excess material and mold lines via sharp hobby knife. Check the fit of each part before gluing. Use a small amount of hobby plastic glue to assemble the components. Use caution with all products and follow all manufacturer instructions. Adult supervision is recommended for children under the age of 16. Have fun!