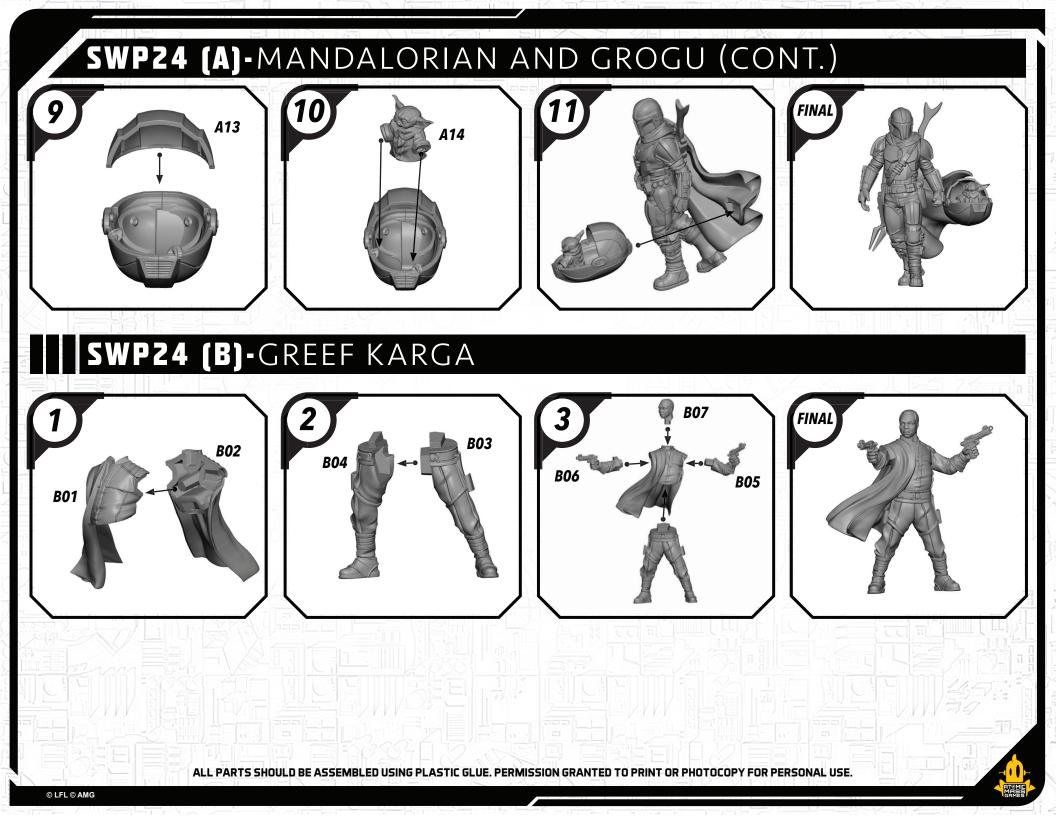

## SWP24 (A)-THE MANDALORIAN AND GROGU READ THIS FIRST

Be sure to use a pair of sharp hobby clippers to remove the miniature components from the frame. Carefully clean the excess material and mold lines via sharp hobby knife. Check the fit of each part before gluing. Use a small amount of hobby plastic glue to assemble the components. Use caution with all products and follow all manufacturer instructions. Adult supervision is recommended for children under the age of 16. Have fun!