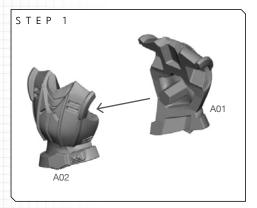

SEVENTH SISTER (A) SWL113 ASSEMBLY

## **READ THIS FIRST**

Be sure to use a pair of sharp hobby clippers to remove the miniature components from the frame. Carefully clean the excess material and mold lines with a sharp hobby knife. Check the fit of each part before gluing. Use a small amount of hobby plastic glue to assemble the components. Use caution with all products and follow all manufacturer instructions. Adult supervision is recommended for children under the age of 16. Have fun!