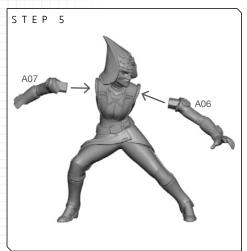

SEVENTH SISTER (A) SWL113 ASSEMBLY

## **READ THIS FIRST**

Be sure to use a pair of sharp hobby clippers to remove the miniature components from the frame. Carefully clean the excess material and mold lines with a sharp hobby knife. Check the fit of each part before gluing. Use a small amount of hobby plastic glue to assemble the components. Use caution with all products and follow all manufacturer instructions. Adult supervision is recommended for children under the age of 16. Have fun!