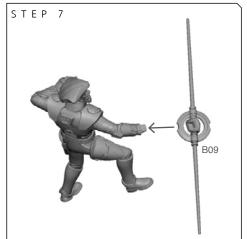

SEVENTH SISTER (A) SWL113 ASSEMBLY

## **READ THIS FIRST**

Be sure to use a pair of sharp hobby clippers to remove the miniature components from the frame. Carefully clean the excess material and mold lines with a sharp hobby knife. Check the fit of each part before gluing. Use a small amount of hobby plastic glue to assemble the components. Use caution with all products and follow all manufacturer instructions. Adult supervision is recommended for children under the age of 16. Have fun!

## JOIN THE COMMUNITY

Use #MyStarWarsLegion to share your miniature photos and be a part of the Star Wars: Legion community!







AtomicMassGames O Atomic\_Mass\_Transmissions

















## FIFTH BROTHER (B) SWL113 ASSEMBLY