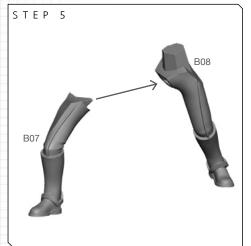

SEVENTH SISTER (A) SWL113 ASSEMBLY

## **READ THIS FIRST**

Be sure to use a pair of sharp hobby clippers to remove the miniature components from the frame. Carefully clean the excess material and mold lines with a sharp hobby knife. Check the fit of each part before gluing. Use a small amount of hobby plastic glue to assemble the components. Use caution with all products and follow all manufacturer instructions. Adult supervision is recommended for children under the age of 16. Have fun!

## JOIN THE COMMUNITY

Use #MyStarWarsLegion to share your miniature photos and be a part of the Star Wars: Legion community!







AtomicMassGames O Atomic\_Mass\_Transmissions

















## FIFTH BROTHER (B) SWL113 ASSEMBLY