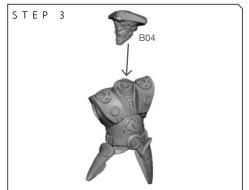

SEVENTH SISTER (A) SWL113 ASSEMBLY

## **READ THIS FIRST**

Be sure to use a pair of sharp hobby clippers to remove the miniature components from the frame. Carefully clean the excess material and mold lines with a sharp hobby knife. Check the fit of each part before gluing. Use a small amount of hobby plastic glue to assemble the components. Use caution with all products and follow all manufacturer instructions. Adult supervision is recommended for children under the age of 16. Have fun!

## JOIN THE COMMUNITY

Use #MyStarWarsLegion to share your miniature photos and be a part of the Star Wars: Legion community!







AtomicMassGames O Atomic\_Mass\_Transmissions

















## FIFTH BROTHER (B) SWL113 ASSEMBLY