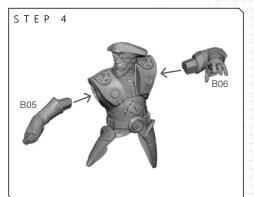

SEVENTH SISTER (A) SWL113 ASSEMBLY

## **READ THIS FIRST**

Be sure to use a pair of sharp hobby clippers to remove the miniature components from the frame. Carefully clean the excess material and mold lines with a sharp hobby knife. Check the fit of each part before gluing. Use a small amount of hobby plastic glue to assemble the components. Use caution with all products and follow all manufacturer instructions. Adult supervision is recommended for children under the age of 16. Have fun!

## JOIN THE COMMUNITY

Use #MyStarWarsLegion to share your miniature photos and be a part of the Star Wars: Legion community!







AtomicMassGames O Atomic\_Mass\_Transmissions

















## FIFTH BROTHER (B) SWL113 ASSEMBLY