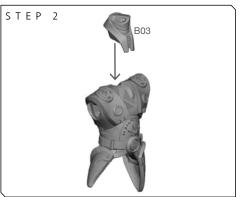

## FIFTH BROTHER (B) SWL113 ASSEMBLY

## **READ THIS FIRST**

Be sure to use a pair of sharp hobby clippers to remove the miniature components from the frame. Carefully clean the excess material and mold lines with a sharp hobby knife. Check the fit of each part before gluing. Use a small amount of hobby plastic glue to assemble the components. Use caution with all products and follow all manufacturer instructions. Adult supervision is recommended for children under the age of 16. Have fun!