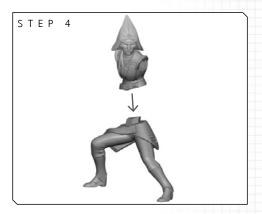

SEVENTH SISTER (A) SWL113 ASSEMBLY

## **READ THIS FIRST**

Be sure to use a pair of sharp hobby clippers to remove the miniature components from the frame. Carefully clean the excess material and mold lines with a sharp hobby knife. Check the fit of each part before gluing. Use a small amount of hobby plastic glue to assemble the components. Use caution with all products and follow all manufacturer instructions. Adult supervision is recommended for children under the age of 16. Have fun!