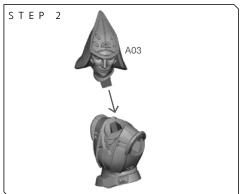

SEVENTH SISTER (A) SWL113 ASSEMBLY

## **READ THIS FIRST**

Be sure to use a pair of sharp hobby clippers to remove the miniature components from the frame. Carefully clean the excess material and mold lines with a sharp hobby knife. Check the fit of each part before gluing. Use a small amount of hobby plastic glue to assemble the components. Use caution with all products and follow all manufacturer instructions. Adult supervision is recommended for children under the age of 16. Have fun!