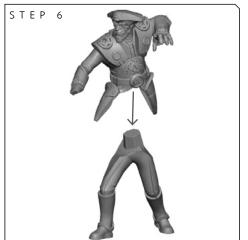

SEVENTH SISTER (A) SWL113 ASSEMBLY

## **READ THIS FIRST**

Be sure to use a pair of sharp hobby clippers to remove the miniature components from the frame. Carefully clean the excess material and mold lines with a sharp hobby knife. Check the fit of each part before gluing. Use a small amount of hobby plastic glue to assemble the components. Use caution with all products and follow all manufacturer instructions. Adult supervision is recommended for children under the age of 16. Have fun!

## JOIN THE COMMUNITY

Use #MyStarWarsLegion to share your miniature photos and be a part of the Star Wars: Legion community!







AtomicMassGames O Atomic\_Mass\_Transmissions

















## FIFTH BROTHER (B) SWL113 ASSEMBLY