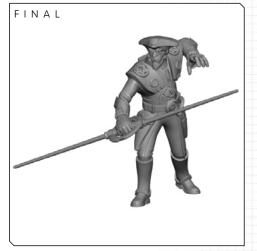

SEVENTH SISTER (A) SWL113 ASSEMBLY

## **READ THIS FIRST**

Be sure to use a pair of sharp hobby clippers to remove the miniature components from the frame. Carefully clean the excess material and mold lines with a sharp hobby knife. Check the fit of each part before gluing. Use a small amount of hobby plastic glue to assemble the components. Use caution with all products and follow all manufacturer instructions. Adult supervision is recommended for children under the age of 16. Have fun!

## JOIN THE COMMUNITY

Use #MyStarWarsLegion to share your miniature photos and be a part of the Star Wars: Legion community!







AtomicMassGames O Atomic\_Mass\_Transmissions

















## FIFTH BROTHER (B) SWL113 ASSEMBLY