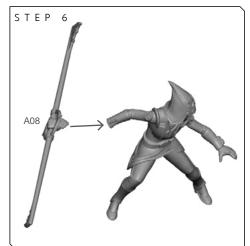

SEVENTH SISTER (A) SWL113 ASSEMBLY

## **READ THIS FIRST**

Be sure to use a pair of sharp hobby clippers to remove the miniature components from the frame. Carefully clean the excess material and mold lines with a sharp hobby knife. Check the fit of each part before gluing. Use a small amount of hobby plastic glue to assemble the components. Use caution with all products and follow all manufacturer instructions. Adult supervision is recommended for children under the age of 16. Have fun!