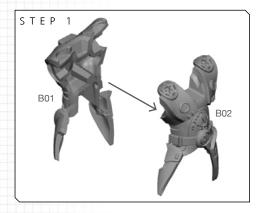

## FIFTH BROTHER (B) SWL113 ASSEMBLY

## **READ THIS FIRST**

Be sure to use a pair of sharp hobby clippers to remove the miniature components from the frame. Carefully clean the excess material and mold lines with a sharp hobby knife. Check the fit of each part before gluing. Use a small amount of hobby plastic glue to assemble the components. Use caution with all products and follow all manufacturer instructions. Adult supervision is recommended for children under the age of 16. Have fun!