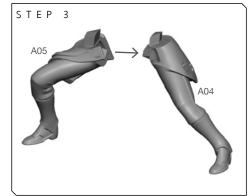

SEVENTH SISTER (A) SWL113 ASSEMBLY

## **READ THIS FIRST**

Be sure to use a pair of sharp hobby clippers to remove the miniature components from the frame. Carefully clean the excess material and mold lines with a sharp hobby knife. Check the fit of each part before gluing. Use a small amount of hobby plastic glue to assemble the components. Use caution with all products and follow all manufacturer instructions. Adult supervision is recommended for children under the age of 16. Have fun!