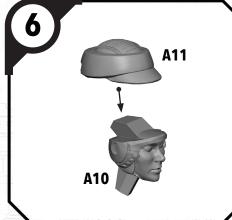

#### **READ THIS FIRST**

Be sure to use a pair of sharp hobby clippers to remove the miniature components from the frame. Carefully clean the excess material and mold lines via sharp hobby knife. Check the fit of each part before gluing. Use a small amount of hobby plastic glue to assemble the components. Use caution with all products and follow all manufacturer instructions. Adult supervision is recommended for children under the age of 16. Have fun!