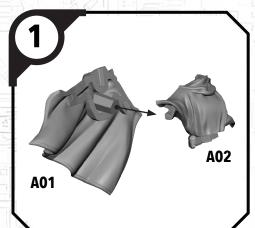

### SWP27 (A)-LEIA (ENDOR)

#### **READ THIS FIRST**

Be sure to use a pair of sharp hobby clippers to remove the miniature components from the frame. Carefully clean the excess material and mold lines via sharp hobby knife. Check the fit of each part before gluing. Use a small amount of hobby plastic glue to assemble the components. Use caution with all products and follow all manufacturer instructions. Adult supervision is recommended for children under the age of 16. Have fun!