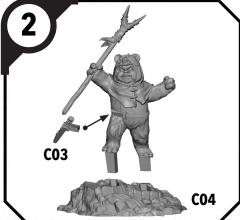

(A)-LEIA (ENDOR)

#### **READ THIS FIRST**

Be sure to use a pair of sharp hobby clippers to remove the miniature components from the frame. Carefully clean the excess material and mold lines via sharp hobby knife. Check the fit of each part before gluing. Use a small amount of hobby plastic glue to assemble the components. Use caution with all products and follow all manufacturer instructions. Adult supervision is recommended for children under the age of 16. Have fun!

#### **JOIN THE COMMUNITY**

Use #ShatterPaint to share your miniature photos and be a part of the Star Wars™: Shatterpoint community!























ALL PARTS SHOULD BE ASSEMBLED USING PLASTIC GLUE. PERMISSION GRANTED TO PRINT OR PHOTOCOPY FOR PERSONAL USE.



### SWP27 (B)-CHIRPA









## SWP27 (C)-PAPLOO







### SWP27 (D)-EWOKS

























ALL PARTS SHOULD BE ASSEMBLED USING PLASTIC GLUE. PERMISSION GRANTED TO PRINT OR PHOTOCOPY FOR PERSONAL USE.

### SWP27 (D)-EWOKS (CONT.)