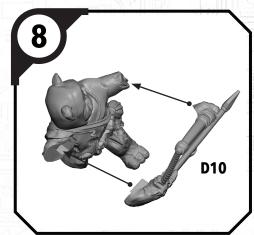

ST**

Be sure to use a pair of sharp hobby clippers to remove the miniature components from the frame. Carefully clean the excess material and mold lines via sharp hobby knife. Check the fit of each part before gluing. Use a small amount of hobby plastic glue to assemble the components. Use caution with all products and follow all manufacturer instructions. Adult supervision is recommended for children under the age of 16. Have fun!

#### **JOIN THE COMMUNITY**

Use #ShatterPaint to share your miniature photos and be a part of the Star Wars™: Shatterpoint community!























ALL PARTS SHOULD BE ASSEMBLED USING PLASTIC GLUE. PERMISSION GRANTED TO PRINT OR PHOTOCOPY FOR PERSONAL USE.



### SWP27 (B)-CHIRPA









## SWP27 (C)-PAPLOO







### SWP27 (D)-EWOKS

























ALL PARTS SHOULD BE ASSEMBLED USING PLASTIC GLUE. PERMISSION GRANTED TO PRINT OR PHOTOCOPY FOR PERSONAL USE.

### SWP27 (D)-EWOKS (CONT.)