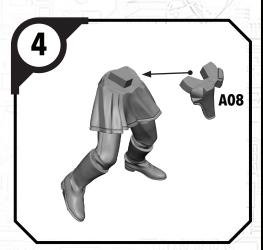

### SWP27 (A)-LEIA (ENDOR)

#### **READ THIS FIRST**

Be sure to use a pair of sharp hobby clippers to remove the miniature components from the frame. Carefully clean the excess material and mold lines via sharp hobby knife. Check the fit of each part before gluing. Use a small amount of hobby plastic glue to assemble the components. Use caution with all products and follow all manufacturer instructions. Adult supervision is recommended for children under the age of 16. Have fun!