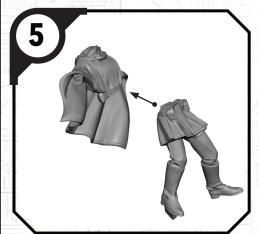

#### **READ THIS FIRST**

Be sure to use a pair of sharp hobby clippers to remove the miniature components from the frame. Carefully clean the excess material and mold lines via sharp hobby knife. Check the fit of each part before gluing. Use a small amount of hobby plastic glue to assemble the components. Use caution with all products and follow all manufacturer instructions. Adult supervision is recommended for children under the age of 16. Have fun!