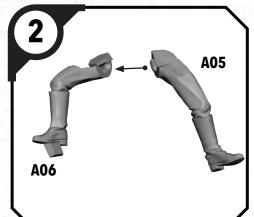

### SWP27 (A)-LEIA (ENDOR)

#### **READ THIS FIRST**

Be sure to use a pair of sharp hobby clippers to remove the miniature components from the frame. Carefully clean the excess material and mold lines via sharp hobby knife. Check the fit of each part before gluing. Use a small amount of hobby plastic glue to assemble the components. Use caution with all products and follow all manufacturer instructions. Adult supervision is recommended for children under the age of 16. Have fun!