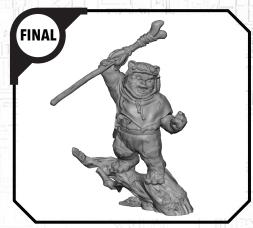

SHATTER#OINT.

### SWP27 (A)-LEIA (ENDOR)

#### **READ THIS FIRST**

Be sure to use a pair of sharp hobby clippers to remove the miniature components from the frame. Carefully clean the excess material and mold lines via sharp hobby knife. Check the fit of each part before gluing. Use a small amount of hobby plastic glue to assemble the components. Use caution with all products and follow all manufacturer instructions. Adult supervision is recommended for children under the age of 16. Have fun!

#### **JOIN THE COMMUNITY**

Use #ShatterPaint to share your miniature photos and be a part of the Star Wars™: Shatterpoint community!























ALL PARTS SHOULD BE ASSEMBLED USING PLASTIC GLUE. PERMISSION GRANTED TO PRINT OR PHOTOCOPY FOR PERSONAL USE.



### SWP27 (B)-CHIRPA









## SWP27 (C)-PAPLOO







### SWP27 (D)-EWOKS

























ALL PARTS SHOULD BE ASSEMBLED USING PLASTIC GLUE. PERMISSION GRANTED TO PRINT OR PHOTOCOPY FOR PERSONAL USE.

### SWP27 (D)-EWOKS (CONT.)