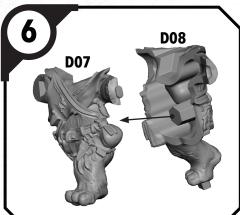

### SWP27 (D)-EWOKS

ALL PARTS SHOULD BE ASSEMBLED USING PLASTIC GLUE. PERMISSION GRANTED TO PRINT OR PHOTOCOPY FOR PERSONAL USE.