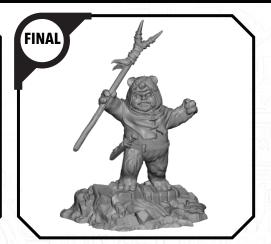

A)-LEIA (ENDOR)

#### **READ THIS FIRST**

Be sure to use a pair of sharp hobby clippers to remove the miniature components from the frame. Carefully clean the excess material and mold lines via sharp hobby knife. Check the fit of each part before gluing. Use a small amount of hobby plastic glue to assemble the components. Use caution with all products and follow all manufacturer instructions. Adult supervision is recommended for children under the age of 16. Have fun!

#### **JOIN THE COMMUNITY**

Use #ShatterPaint to share your miniature photos and be a part of the Star Wars™: Shatterpoint community!























ALL PARTS SHOULD BE ASSEMBLED USING PLASTIC GLUE. PERMISSION GRANTED TO PRINT OR PHOTOCOPY FOR PERSONAL USE.



### SWP27 (B)-CHIRPA









## SWP27 (C)-PAPLOO







### SWP27 (D)-EWOKS

























ALL PARTS SHOULD BE ASSEMBLED USING PLASTIC GLUE. PERMISSION GRANTED TO PRINT OR PHOTOCOPY FOR PERSONAL USE.

### SWP27 (D)-EWOKS (CONT.)