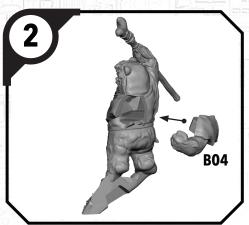

### SWP27 (D)-EWOKS

ALL PARTS SHOULD BE ASSEMBLED USING PLASTIC GLUE. PERMISSION GRANTED TO PRINT OR PHOTOCOPY FOR PERSONAL USE.