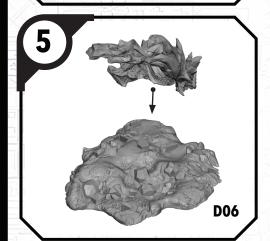

IS FIRST**

Be sure to use a pair of sharp hobby clippers to remove the miniature components from the frame. Carefully clean the excess material and mold lines via sharp hobby knife. Check the fit of each part before gluing. Use a small amount of hobby plastic glue to assemble the components. Use caution with all products and follow all manufacturer instructions. Adult supervision is recommended for children under the age of 16. Have fun!

#### **JOIN THE COMMUNITY**

Use #ShatterPaint to share your miniature photos and be a part of the Star Wars™: Shatterpoint community!























ALL PARTS SHOULD BE ASSEMBLED USING PLASTIC GLUE. PERMISSION GRANTED TO PRINT OR PHOTOCOPY FOR PERSONAL USE.



### SWP27 (B)-CHIRPA









## SWP27 (C)-PAPLOO







### SWP27 (D)-EWOKS

























ALL PARTS SHOULD BE ASSEMBLED USING PLASTIC GLUE. PERMISSION GRANTED TO PRINT OR PHOTOCOPY FOR PERSONAL USE.

### SWP27 (D)-EWOKS (CONT.)