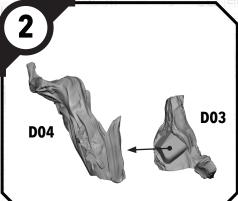

EAD THIS FIRST**

Be sure to use a pair of sharp hobby clippers to remove the miniature components from the frame. Carefully clean the excess material and mold lines via sharp hobby knife. Check the fit of each part before gluing. Use a small amount of hobby plastic glue to assemble the components. Use caution with all products and follow all manufacturer instructions. Adult supervision is recommended for children under the age of 16. Have fun!

#### **JOIN THE COMMUNITY**

Use #ShatterPaint to share your miniature photos and be a part of the Star Wars™: Shatterpoint community!























ALL PARTS SHOULD BE ASSEMBLED USING PLASTIC GLUE. PERMISSION GRANTED TO PRINT OR PHOTOCOPY FOR PERSONAL USE.



### SWP27 (B)-CHIRPA









## SWP27 (C)-PAPLOO







### SWP27 (D)-EWOKS

























ALL PARTS SHOULD BE ASSEMBLED USING PLASTIC GLUE. PERMISSION GRANTED TO PRINT OR PHOTOCOPY FOR PERSONAL USE.

### SWP27 (D)-EWOKS (CONT.)