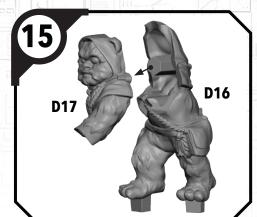

### SWP27 (D)-EWOKS

ALL PARTS SHOULD BE ASSEMBLED USING PLASTIC GLUE. PERMISSION GRANTED TO PRINT OR PHOTOCOPY FOR PERSONAL USE.