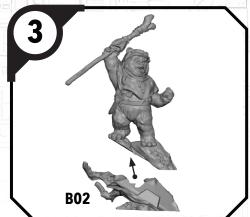

### SWP27 (D)-EWOKS

ALL PARTS SHOULD BE ASSEMBLED USING PLASTIC GLUE. PERMISSION GRANTED TO PRINT OR PHOTOCOPY FOR PERSONAL USE.