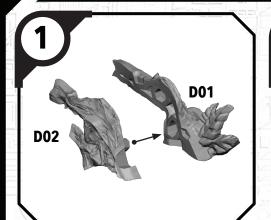

### SWP27 (D)-EWOKS

ALL PARTS SHOULD BE ASSEMBLED USING PLASTIC GLUE. PERMISSION GRANTED TO PRINT OR PHOTOCOPY FOR PERSONAL USE.