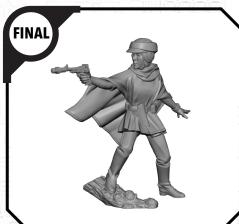

#### **READ THIS FIRST**

Be sure to use a pair of sharp hobby clippers to remove the miniature components from the frame. Carefully clean the excess material and mold lines via sharp hobby knife. Check the fit of each part before gluing. Use a small amount of hobby plastic glue to assemble the components. Use caution with all products and follow all manufacturer instructions. Adult supervision is recommended for children under the age of 16. Have fun!