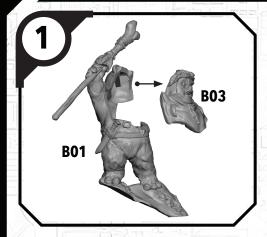

### SWP27 (D)-EWOKS

ALL PARTS SHOULD BE ASSEMBLED USING PLASTIC GLUE. PERMISSION GRANTED TO PRINT OR PHOTOCOPY FOR PERSONAL USE.