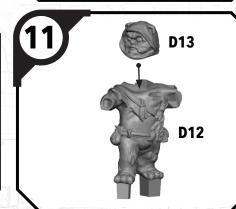

Be sure to use a pair of sharp hobby clippers to remove the miniature components from the frame. Carefully clean the excess material and mold lines via sharp hobby knife. Check the fit of each part before gluing. Use a small amount of hobby plastic glue to assemble the components. Use caution with all products and follow all manufacturer instructions. Adult supervision is recommended for children under the age of 16. Have fun!

#### **JOIN THE COMMUNITY**

Use #ShatterPaint to share your miniature photos and be a part of the Star Wars™: Shatterpoint community!























ALL PARTS SHOULD BE ASSEMBLED USING PLASTIC GLUE. PERMISSION GRANTED TO PRINT OR PHOTOCOPY FOR PERSONAL USE.



### SWP27 (B)-CHIRPA









## SWP27 (C)-PAPLOO







### SWP27 (D)-EWOKS

























ALL PARTS SHOULD BE ASSEMBLED USING PLASTIC GLUE. PERMISSION GRANTED TO PRINT OR PHOTOCOPY FOR PERSONAL USE.

### SWP27 (D)-EWOKS (CONT.)