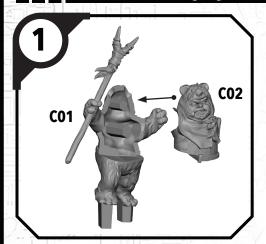

27 (A)-LEIA (ENDOR)

#### **READ THIS FIRST**

Be sure to use a pair of sharp hobby clippers to remove the miniature components from the frame. Carefully clean the excess material and mold lines via sharp hobby knife. Check the fit of each part before gluing. Use a small amount of hobby plastic glue to assemble the components. Use caution with all products and follow all manufacturer instructions. Adult supervision is recommended for children under the age of 16. Have fun!

#### **JOIN THE COMMUNITY**

Use #ShatterPaint to share your miniature photos and be a part of the Star Wars™: Shatterpoint community!























ALL PARTS SHOULD BE ASSEMBLED USING PLASTIC GLUE. PERMISSION GRANTED TO PRINT OR PHOTOCOPY FOR PERSONAL USE.



### SWP27 (B)-CHIRPA









## SWP27 (C)-PAPLOO







### SWP27 (D)-EWOKS

























ALL PARTS SHOULD BE ASSEMBLED USING PLASTIC GLUE. PERMISSION GRANTED TO PRINT OR PHOTOCOPY FOR PERSONAL USE.

### SWP27 (D)-EWOKS (CONT.)