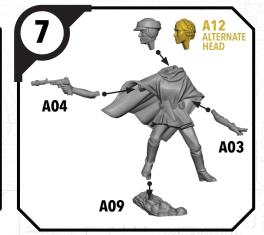

#### **READ THIS FIRST**

Be sure to use a pair of sharp hobby clippers to remove the miniature components from the frame. Carefully clean the excess material and mold lines via sharp hobby knife. Check the fit of each part before gluing. Use a small amount of hobby plastic glue to assemble the components. Use caution with all products and follow all manufacturer instructions. Adult supervision is recommended for children under the age of 16. Have fun!