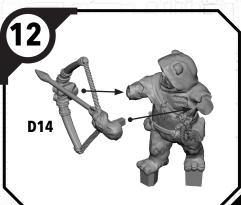

### SWP27 (D)-EWOKS

ALL PARTS SHOULD BE ASSEMBLED USING PLASTIC GLUE. PERMISSION GRANTED TO PRINT OR PHOTOCOPY FOR PERSONAL USE.