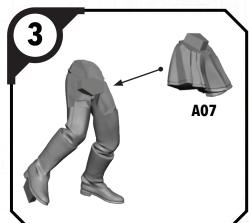

### SWP27 (A)-LEIA (ENDOR)

#### **READ THIS FIRST**

Be sure to use a pair of sharp hobby clippers to remove the miniature components from the frame. Carefully clean the excess material and mold lines via sharp hobby knife. Check the fit of each part before gluing. Use a small amount of hobby plastic glue to assemble the components. Use caution with all products and follow all manufacturer instructions. Adult supervision is recommended for children under the age of 16. Have fun!