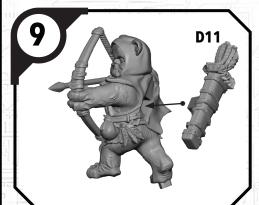

**

Be sure to use a pair of sharp hobby clippers to remove the miniature components from the frame. Carefully clean the excess material and mold lines via sharp hobby knife. Check the fit of each part before gluing. Use a small amount of hobby plastic glue to assemble the components. Use caution with all products and follow all manufacturer instructions. Adult supervision is recommended for children under the age of 16. Have fun!

#### **JOIN THE COMMUNITY**

Use #ShatterPaint to share your miniature photos and be a part of the Star Wars™: Shatterpoint community!























ALL PARTS SHOULD BE ASSEMBLED USING PLASTIC GLUE. PERMISSION GRANTED TO PRINT OR PHOTOCOPY FOR PERSONAL USE.



### SWP27 (B)-CHIRPA









## SWP27 (C)-PAPLOO







### SWP27 (D)-EWOKS

























ALL PARTS SHOULD BE ASSEMBLED USING PLASTIC GLUE. PERMISSION GRANTED TO PRINT OR PHOTOCOPY FOR PERSONAL USE.

### SWP27 (D)-EWOKS (CONT.)