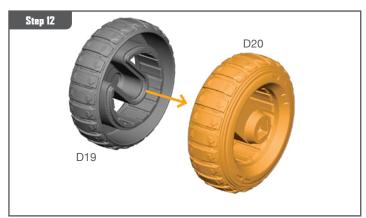

Be sure to use a pair of sharp hobby clippers to remove the miniature components from the frame. Carefully clean the excess material and mold lines with a sharp hobby knife. Check the fit of each part before gluing. Use a small amount of hobby plastic glue to assemble the components. Use caution with all products and follow all manufacturer instructions. Adult supervision is recommended for children under the age of 16. Have fun!

#### **JOIN THE COMMUNITY**

Use #PaintingProtocol to share your miniature photos and be a part of the Marvel: Crisis Protocol community!







#### TREE ASSEMBLY GUIDE

















# TREE ASSEMBLY GUIDE (CONTINUED)





















### **VIBRANIUM TRANSPORT ASSEMBLY GUIDE**



















## VIBRANIUM TRANSPORT ASSEMBLY GUIDE (CONTINUED)

















## VIBRANIUM TRANSPORT ASSEMBLY GUIDE (CONTINUED)





















## VIBRANIUM TRANSPORT ASSEMBLY GUIDE (CONTINUED)



### LAMP ASSEMBLY GUIDE