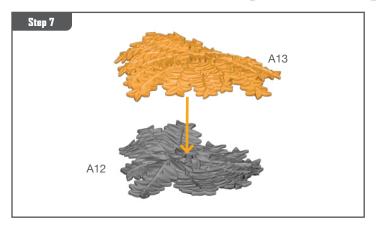

#### **READ THIS FIRST**

Be sure to use a pair of sharp hobby clippers to remove the miniature components from the frame. Carefully clean the excess material and mold lines with a sharp hobby knife. Check the fit of each part before gluing. Use a small amount of hobby plastic glue to assemble the components. Use caution with all products and follow all manufacturer instructions. Adult supervision is recommended for children under the age of 16. Have fun!

#### **JOIN THE COMMUNITY**

Use #PaintingProtocol to share your miniature photos and be a part of the Marvel: Crisis Protocol community!







#### TREE ASSEMBLY GUIDE

















# TREE ASSEMBLY GUIDE (CONTINUED)





















### **VIBRANIUM TRANSPORT ASSEMBLY GUIDE**



















## VIBRANIUM TRANSPORT ASSEMBLY GUIDE (CONTINUED)

















## VIBRANIUM TRANSPORT ASSEMBLY GUIDE (CONTINUED)





















## VIBRANIUM TRANSPORT ASSEMBLY GUIDE (CONTINUED)



### LAMP ASSEMBLY GUIDE