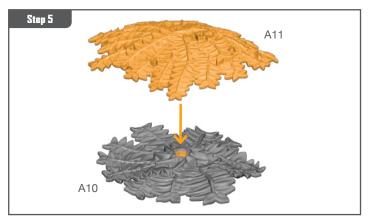

#### **READ THIS FIRST**

Be sure to use a pair of sharp hobby clippers to remove the miniature components from the frame. Carefully clean the excess material and mold lines with a sharp hobby knife. Check the fit of each part before gluing. Use a small amount of hobby plastic glue to assemble the components. Use caution with all products and follow all manufacturer instructions. Adult supervision is recommended for children under the age of 16. Have fun!

#### **JOIN THE COMMUNITY**

Use #PaintingProtocol to share your miniature photos and be a part of the Marvel: Crisis Protocol community!







#### TREE ASSEMBLY GUIDE

















# TREE ASSEMBLY GUIDE (CONTINUED)





















### **VIBRANIUM TRANSPORT ASSEMBLY GUIDE**



















## VIBRANIUM TRANSPORT ASSEMBLY GUIDE (CONTINUED)

















## VIBRANIUM TRANSPORT ASSEMBLY GUIDE (CONTINUED)





















## VIBRANIUM TRANSPORT ASSEMBLY GUIDE (CONTINUED)



### LAMP ASSEMBLY GUIDE