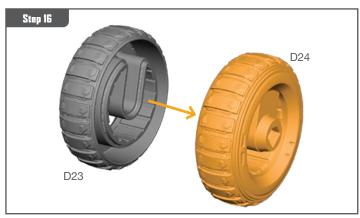

miniature components from the frame. Carefully clean the excess material and mold lines with a sharp hobby knife. Check the fit of each part before gluing. Use a small amount of hobby plastic glue to assemble the components. Use caution with all products and follow all manufacturer instructions. Adult supervision is recommended for children under the age of 16. Have fun!

#### **JOIN THE COMMUNITY**

Use #PaintingProtocol to share your miniature photos and be a part of the Marvel: Crisis Protocol community!







#### TREE ASSEMBLY GUIDE

















# TREE ASSEMBLY GUIDE (CONTINUED)





















### **VIBRANIUM TRANSPORT ASSEMBLY GUIDE**



















## VIBRANIUM TRANSPORT ASSEMBLY GUIDE (CONTINUED)

















## VIBRANIUM TRANSPORT ASSEMBLY GUIDE (CONTINUED)





















## VIBRANIUM TRANSPORT ASSEMBLY GUIDE (CONTINUED)



### LAMP ASSEMBLY GUIDE