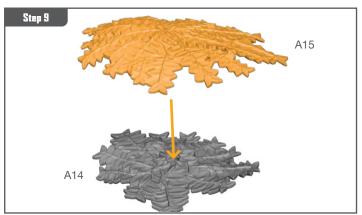

#### **READ THIS FIRST**

Be sure to use a pair of sharp hobby clippers to remove the miniature components from the frame. Carefully clean the excess material and mold lines with a sharp hobby knife. Check the fit of each part before gluing. Use a small amount of hobby plastic glue to assemble the components. Use caution with all products and follow all manufacturer instructions. Adult supervision is recommended for children under the age of 16. Have fun!

#### **JOIN THE COMMUNITY**

Use #PaintingProtocol to share your miniature photos and be a part of the Marvel: Crisis Protocol community!







#### TREE ASSEMBLY GUIDE

















# TREE ASSEMBLY GUIDE (CONTINUED)





















### **VIBRANIUM TRANSPORT ASSEMBLY GUIDE**



















## VIBRANIUM TRANSPORT ASSEMBLY GUIDE (CONTINUED)

















## VIBRANIUM TRANSPORT ASSEMBLY GUIDE (CONTINUED)





















## VIBRANIUM TRANSPORT ASSEMBLY GUIDE (CONTINUED)



### LAMP ASSEMBLY GUIDE