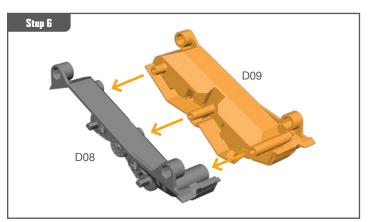

#### **READ THIS FIRST**

Be sure to use a pair of sharp hobby clippers to remove the miniature components from the frame. Carefully clean the excess material and mold lines with a sharp hobby knife. Check the fit of each part before gluing. Use a small amount of hobby plastic glue to assemble the components. Use caution with all products and follow all manufacturer instructions. Adult supervision is recommended for children under the age of 16. Have fun!

#### **JOIN THE COMMUNITY**

Use #PaintingProtocol to share your miniature photos and be a part of the Marvel: Crisis Protocol community!







#### TREE ASSEMBLY GUIDE

















# TREE ASSEMBLY GUIDE (CONTINUED)





















### **VIBRANIUM TRANSPORT ASSEMBLY GUIDE**



















## VIBRANIUM TRANSPORT ASSEMBLY GUIDE (CONTINUED)

















## VIBRANIUM TRANSPORT ASSEMBLY GUIDE (CONTINUED)





















## VIBRANIUM TRANSPORT ASSEMBLY GUIDE (CONTINUED)



### LAMP ASSEMBLY GUIDE