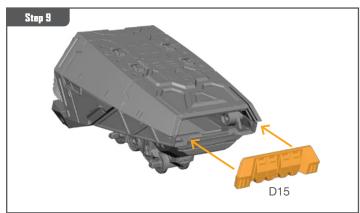

IRST**

Be sure to use a pair of sharp hobby clippers to remove the miniature components from the frame. Carefully clean the excess material and mold lines with a sharp hobby knife. Check the fit of each part before gluing. Use a small amount of hobby plastic glue to assemble the components. Use caution with all products and follow all manufacturer instructions. Adult supervision is recommended for children under the age of 16. Have fun!

#### **JOIN THE COMMUNITY**

Use #PaintingProtocol to share your miniature photos and be a part of the Marvel: Crisis Protocol community!







#### TREE ASSEMBLY GUIDE

















# TREE ASSEMBLY GUIDE (CONTINUED)





















### **VIBRANIUM TRANSPORT ASSEMBLY GUIDE**



















## VIBRANIUM TRANSPORT ASSEMBLY GUIDE (CONTINUED)

















## VIBRANIUM TRANSPORT ASSEMBLY GUIDE (CONTINUED)





















## VIBRANIUM TRANSPORT ASSEMBLY GUIDE (CONTINUED)



### LAMP ASSEMBLY GUIDE