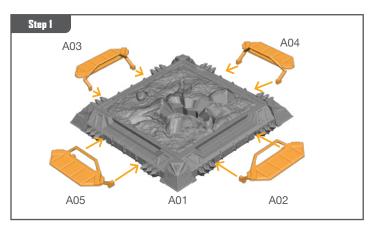

#### **READ THIS FIRST**

Be sure to use a pair of sharp hobby clippers to remove the miniature components from the frame. Carefully clean the excess material and mold lines with a sharp hobby knife. Check the fit of each part before gluing. Use a small amount of hobby plastic glue to assemble the components. Use caution with all products and follow all manufacturer instructions. Adult supervision is recommended for children under the age of 16. Have fun!

#### **JOIN THE COMMUNITY**

Use #PaintingProtocol to share your miniature photos and be a part of the Marvel: Crisis Protocol community!







#### TREE ASSEMBLY GUIDE

















# TREE ASSEMBLY GUIDE (CONTINUED)





















### **VIBRANIUM TRANSPORT ASSEMBLY GUIDE**



















## VIBRANIUM TRANSPORT ASSEMBLY GUIDE (CONTINUED)

















## VIBRANIUM TRANSPORT ASSEMBLY GUIDE (CONTINUED)





















## VIBRANIUM TRANSPORT ASSEMBLY GUIDE (CONTINUED)



### LAMP ASSEMBLY GUIDE