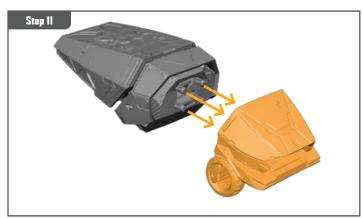

**

Be sure to use a pair of sharp hobby clippers to remove the miniature components from the frame. Carefully clean the excess material and mold lines with a sharp hobby knife. Check the fit of each part before gluing. Use a small amount of hobby plastic glue to assemble the components. Use caution with all products and follow all manufacturer instructions. Adult supervision is recommended for children under the age of 16. Have fun!

#### **JOIN THE COMMUNITY**

Use #PaintingProtocol to share your miniature photos and be a part of the Marvel: Crisis Protocol community!







#### TREE ASSEMBLY GUIDE

















# TREE ASSEMBLY GUIDE (CONTINUED)





















### **VIBRANIUM TRANSPORT ASSEMBLY GUIDE**



















## VIBRANIUM TRANSPORT ASSEMBLY GUIDE (CONTINUED)

















## VIBRANIUM TRANSPORT ASSEMBLY GUIDE (CONTINUED)





















## VIBRANIUM TRANSPORT ASSEMBLY GUIDE (CONTINUED)



### LAMP ASSEMBLY GUIDE