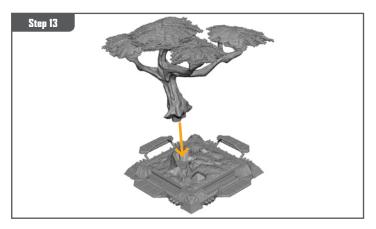

#### **READ THIS FIRST**

Be sure to use a pair of sharp hobby clippers to remove the miniature components from the frame. Carefully clean the excess material and mold lines with a sharp hobby knife. Check the fit of each part before gluing. Use a small amount of hobby plastic glue to assemble the components. Use caution with all products and follow all manufacturer instructions. Adult supervision is recommended for children under the age of 16. Have fun!

#### **JOIN THE COMMUNITY**

Use #PaintingProtocol to share your miniature photos and be a part of the Marvel: Crisis Protocol community!







#### TREE ASSEMBLY GUIDE

















# TREE ASSEMBLY GUIDE (CONTINUED)





















### **VIBRANIUM TRANSPORT ASSEMBLY GUIDE**



















## VIBRANIUM TRANSPORT ASSEMBLY GUIDE (CONTINUED)

















## VIBRANIUM TRANSPORT ASSEMBLY GUIDE (CONTINUED)





















## VIBRANIUM TRANSPORT ASSEMBLY GUIDE (CONTINUED)



### LAMP ASSEMBLY GUIDE