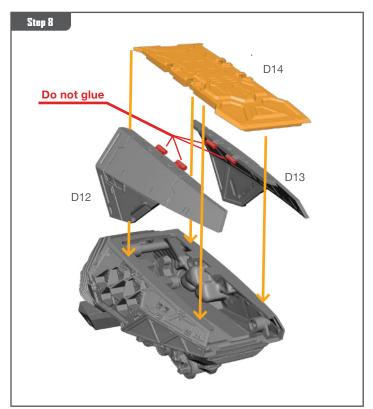

FIRST**

Be sure to use a pair of sharp hobby clippers to remove the miniature components from the frame. Carefully clean the excess material and mold lines with a sharp hobby knife. Check the fit of each part before gluing. Use a small amount of hobby plastic glue to assemble the components. Use caution with all products and follow all manufacturer instructions. Adult supervision is recommended for children under the age of 16. Have fun!

#### **JOIN THE COMMUNITY**

Use #PaintingProtocol to share your miniature photos and be a part of the Marvel: Crisis Protocol community!







#### TREE ASSEMBLY GUIDE

















# TREE ASSEMBLY GUIDE (CONTINUED)





















### **VIBRANIUM TRANSPORT ASSEMBLY GUIDE**



















## VIBRANIUM TRANSPORT ASSEMBLY GUIDE (CONTINUED)

















## VIBRANIUM TRANSPORT ASSEMBLY GUIDE (CONTINUED)





















## VIBRANIUM TRANSPORT ASSEMBLY GUIDE (CONTINUED)



### LAMP ASSEMBLY GUIDE