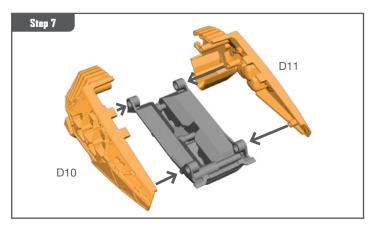

#### **READ THIS FIRST**

Be sure to use a pair of sharp hobby clippers to remove the miniature components from the frame. Carefully clean the excess material and mold lines with a sharp hobby knife. Check the fit of each part before gluing. Use a small amount of hobby plastic glue to assemble the components. Use caution with all products and follow all manufacturer instructions. Adult supervision is recommended for children under the age of 16. Have fun!

#### **JOIN THE COMMUNITY**

Use #PaintingProtocol to share your miniature photos and be a part of the Marvel: Crisis Protocol community!







#### TREE ASSEMBLY GUIDE

















# TREE ASSEMBLY GUIDE (CONTINUED)





















### **VIBRANIUM TRANSPORT ASSEMBLY GUIDE**



















## VIBRANIUM TRANSPORT ASSEMBLY GUIDE (CONTINUED)

















## VIBRANIUM TRANSPORT ASSEMBLY GUIDE (CONTINUED)





















## VIBRANIUM TRANSPORT ASSEMBLY GUIDE (CONTINUED)



### LAMP ASSEMBLY GUIDE