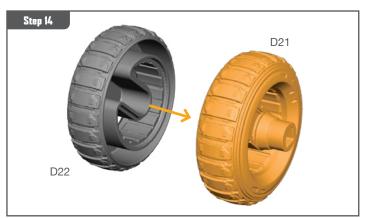

sure to use a pair of sharp hobby clippers to remove the miniature components from the frame. Carefully clean the excess material and mold lines with a sharp hobby knife. Check the fit of each part before gluing. Use a small amount of hobby plastic glue to assemble the components. Use caution with all products and follow all manufacturer instructions. Adult supervision is recommended for children under the age of 16. Have fun!

#### **JOIN THE COMMUNITY**

Use #PaintingProtocol to share your miniature photos and be a part of the Marvel: Crisis Protocol community!







#### TREE ASSEMBLY GUIDE

















# TREE ASSEMBLY GUIDE (CONTINUED)





















### **VIBRANIUM TRANSPORT ASSEMBLY GUIDE**



















## VIBRANIUM TRANSPORT ASSEMBLY GUIDE (CONTINUED)

















## VIBRANIUM TRANSPORT ASSEMBLY GUIDE (CONTINUED)





















## VIBRANIUM TRANSPORT ASSEMBLY GUIDE (CONTINUED)



### LAMP ASSEMBLY GUIDE