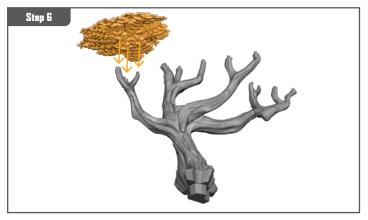

#### **READ THIS FIRST**

Be sure to use a pair of sharp hobby clippers to remove the miniature components from the frame. Carefully clean the excess material and mold lines with a sharp hobby knife. Check the fit of each part before gluing. Use a small amount of hobby plastic glue to assemble the components. Use caution with all products and follow all manufacturer instructions. Adult supervision is recommended for children under the age of 16. Have fun!

#### **JOIN THE COMMUNITY**

Use #PaintingProtocol to share your miniature photos and be a part of the Marvel: Crisis Protocol community!







#### TREE ASSEMBLY GUIDE

















# TREE ASSEMBLY GUIDE (CONTINUED)





















### **VIBRANIUM TRANSPORT ASSEMBLY GUIDE**



















## VIBRANIUM TRANSPORT ASSEMBLY GUIDE (CONTINUED)

















## VIBRANIUM TRANSPORT ASSEMBLY GUIDE (CONTINUED)





















## VIBRANIUM TRANSPORT ASSEMBLY GUIDE (CONTINUED)



### LAMP ASSEMBLY GUIDE