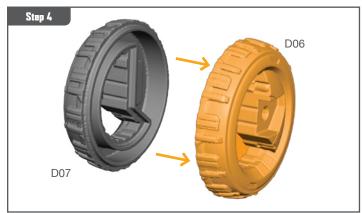

#### **READ THIS FIRST**

Be sure to use a pair of sharp hobby clippers to remove the miniature components from the frame. Carefully clean the excess material and mold lines with a sharp hobby knife. Check the fit of each part before gluing. Use a small amount of hobby plastic glue to assemble the components. Use caution with all products and follow all manufacturer instructions. Adult supervision is recommended for children under the age of 16. Have fun!

#### **JOIN THE COMMUNITY**

Use #PaintingProtocol to share your miniature photos and be a part of the Marvel: Crisis Protocol community!







#### TREE ASSEMBLY GUIDE

















# TREE ASSEMBLY GUIDE (CONTINUED)





















### **VIBRANIUM TRANSPORT ASSEMBLY GUIDE**



















## VIBRANIUM TRANSPORT ASSEMBLY GUIDE (CONTINUED)

















## VIBRANIUM TRANSPORT ASSEMBLY GUIDE (CONTINUED)





















## VIBRANIUM TRANSPORT ASSEMBLY GUIDE (CONTINUED)



### LAMP ASSEMBLY GUIDE