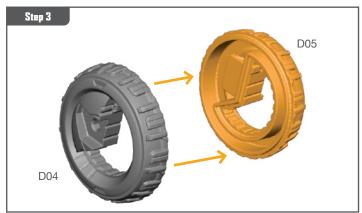

#### **READ THIS FIRST**

Be sure to use a pair of sharp hobby clippers to remove the miniature components from the frame. Carefully clean the excess material and mold lines with a sharp hobby knife. Check the fit of each part before gluing. Use a small amount of hobby plastic glue to assemble the components. Use caution with all products and follow all manufacturer instructions. Adult supervision is recommended for children under the age of 16. Have fun!

#### **JOIN THE COMMUNITY**

Use #PaintingProtocol to share your miniature photos and be a part of the Marvel: Crisis Protocol community!







#### TREE ASSEMBLY GUIDE

















# TREE ASSEMBLY GUIDE (CONTINUED)





















### **VIBRANIUM TRANSPORT ASSEMBLY GUIDE**



















## VIBRANIUM TRANSPORT ASSEMBLY GUIDE (CONTINUED)

















## VIBRANIUM TRANSPORT ASSEMBLY GUIDE (CONTINUED)





















## VIBRANIUM TRANSPORT ASSEMBLY GUIDE (CONTINUED)



### LAMP ASSEMBLY GUIDE