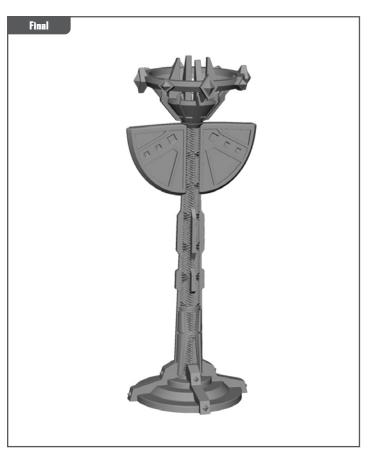

arp hobby knife. Check the fit of each part before gluing. Use a small amount of hobby plastic glue to assemble the components. Use caution with all products and follow all manufacturer instructions. Adult supervision is recommended for children under the age of 16. Have fun!

#### **JOIN THE COMMUNITY**

Use #PaintingProtocol to share your miniature photos and be a part of the Marvel: Crisis Protocol community!







#### TREE ASSEMBLY GUIDE

















# TREE ASSEMBLY GUIDE (CONTINUED)





















### **VIBRANIUM TRANSPORT ASSEMBLY GUIDE**



















## VIBRANIUM TRANSPORT ASSEMBLY GUIDE (CONTINUED)

















## VIBRANIUM TRANSPORT ASSEMBLY GUIDE (CONTINUED)





















## VIBRANIUM TRANSPORT ASSEMBLY GUIDE (CONTINUED)



### LAMP ASSEMBLY GUIDE