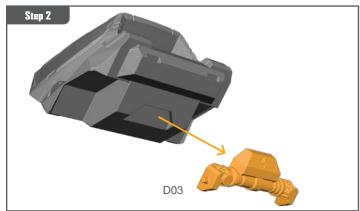

#### **READ THIS FIRST**

Be sure to use a pair of sharp hobby clippers to remove the miniature components from the frame. Carefully clean the excess material and mold lines with a sharp hobby knife. Check the fit of each part before gluing. Use a small amount of hobby plastic glue to assemble the components. Use caution with all products and follow all manufacturer instructions. Adult supervision is recommended for children under the age of 16. Have fun!

#### **JOIN THE COMMUNITY**

Use #PaintingProtocol to share your miniature photos and be a part of the Marvel: Crisis Protocol community!







#### TREE ASSEMBLY GUIDE

















# TREE ASSEMBLY GUIDE (CONTINUED)





















### **VIBRANIUM TRANSPORT ASSEMBLY GUIDE**



















## VIBRANIUM TRANSPORT ASSEMBLY GUIDE (CONTINUED)

















## VIBRANIUM TRANSPORT ASSEMBLY GUIDE (CONTINUED)





















## VIBRANIUM TRANSPORT ASSEMBLY GUIDE (CONTINUED)



### LAMP ASSEMBLY GUIDE