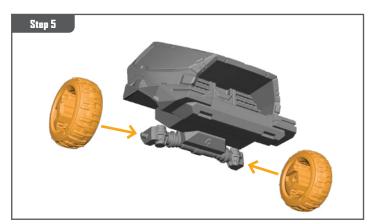

#### **READ THIS FIRST**

Be sure to use a pair of sharp hobby clippers to remove the miniature components from the frame. Carefully clean the excess material and mold lines with a sharp hobby knife. Check the fit of each part before gluing. Use a small amount of hobby plastic glue to assemble the components. Use caution with all products and follow all manufacturer instructions. Adult supervision is recommended for children under the age of 16. Have fun!

#### **JOIN THE COMMUNITY**

Use #PaintingProtocol to share your miniature photos and be a part of the Marvel: Crisis Protocol community!







#### TREE ASSEMBLY GUIDE

















# TREE ASSEMBLY GUIDE (CONTINUED)





















### **VIBRANIUM TRANSPORT ASSEMBLY GUIDE**



















## VIBRANIUM TRANSPORT ASSEMBLY GUIDE (CONTINUED)

















## VIBRANIUM TRANSPORT ASSEMBLY GUIDE (CONTINUED)





















## VIBRANIUM TRANSPORT ASSEMBLY GUIDE (CONTINUED)



### LAMP ASSEMBLY GUIDE