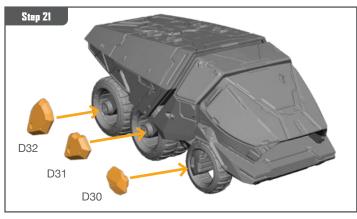

components from the frame. Carefully clean the excess material and mold lines with a sharp hobby knife. Check the fit of each part before gluing. Use a small amount of hobby plastic glue to assemble the components. Use caution with all products and follow all manufacturer instructions. Adult supervision is recommended for children under the age of 16. Have fun!

#### **JOIN THE COMMUNITY**

Use #PaintingProtocol to share your miniature photos and be a part of the Marvel: Crisis Protocol community!







#### TREE ASSEMBLY GUIDE

















# TREE ASSEMBLY GUIDE (CONTINUED)





















### **VIBRANIUM TRANSPORT ASSEMBLY GUIDE**



















## VIBRANIUM TRANSPORT ASSEMBLY GUIDE (CONTINUED)

















## VIBRANIUM TRANSPORT ASSEMBLY GUIDE (CONTINUED)





















## VIBRANIUM TRANSPORT ASSEMBLY GUIDE (CONTINUED)



### LAMP ASSEMBLY GUIDE