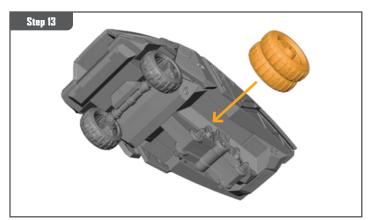

Be sure to use a pair of sharp hobby clippers to remove the miniature components from the frame. Carefully clean the excess material and mold lines with a sharp hobby knife. Check the fit of each part before gluing. Use a small amount of hobby plastic glue to assemble the components. Use caution with all products and follow all manufacturer instructions. Adult supervision is recommended for children under the age of 16. Have fun!

#### **JOIN THE COMMUNITY**

Use #PaintingProtocol to share your miniature photos and be a part of the Marvel: Crisis Protocol community!







#### TREE ASSEMBLY GUIDE

















# TREE ASSEMBLY GUIDE (CONTINUED)





















### **VIBRANIUM TRANSPORT ASSEMBLY GUIDE**



















## VIBRANIUM TRANSPORT ASSEMBLY GUIDE (CONTINUED)

















## VIBRANIUM TRANSPORT ASSEMBLY GUIDE (CONTINUED)





















## VIBRANIUM TRANSPORT ASSEMBLY GUIDE (CONTINUED)



### LAMP ASSEMBLY GUIDE