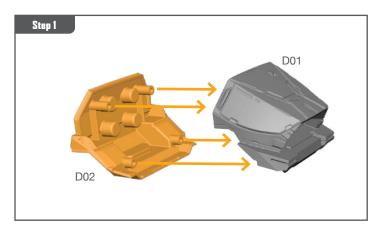

#### **READ THIS FIRST**

Be sure to use a pair of sharp hobby clippers to remove the miniature components from the frame. Carefully clean the excess material and mold lines with a sharp hobby knife. Check the fit of each part before gluing. Use a small amount of hobby plastic glue to assemble the components. Use caution with all products and follow all manufacturer instructions. Adult supervision is recommended for children under the age of 16. Have fun!

#### **JOIN THE COMMUNITY**

Use #PaintingProtocol to share your miniature photos and be a part of the Marvel: Crisis Protocol community!







#### TREE ASSEMBLY GUIDE

















# TREE ASSEMBLY GUIDE (CONTINUED)





















### **VIBRANIUM TRANSPORT ASSEMBLY GUIDE**



















## VIBRANIUM TRANSPORT ASSEMBLY GUIDE (CONTINUED)

















## VIBRANIUM TRANSPORT ASSEMBLY GUIDE (CONTINUED)





















## VIBRANIUM TRANSPORT ASSEMBLY GUIDE (CONTINUED)



### LAMP ASSEMBLY GUIDE