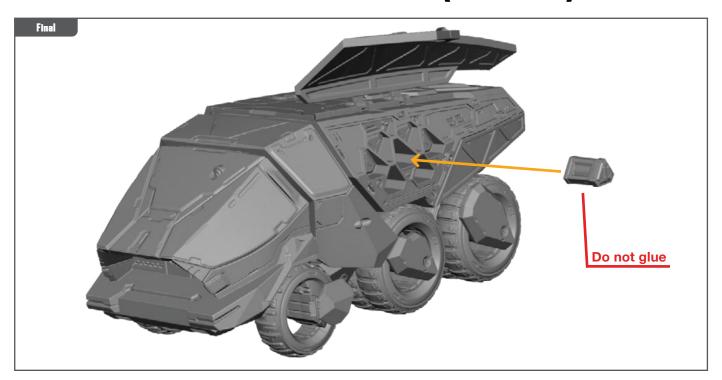

rial and mold lines with a sharp hobby knife. Check the fit of each part before gluing. Use a small amount of hobby plastic glue to assemble the components. Use caution with all products and follow all manufacturer instructions. Adult supervision is recommended for children under the age of 16. Have fun!

#### **JOIN THE COMMUNITY**

Use #PaintingProtocol to share your miniature photos and be a part of the Marvel: Crisis Protocol community!







#### TREE ASSEMBLY GUIDE

















# TREE ASSEMBLY GUIDE (CONTINUED)





















### **VIBRANIUM TRANSPORT ASSEMBLY GUIDE**



















## VIBRANIUM TRANSPORT ASSEMBLY GUIDE (CONTINUED)

















## VIBRANIUM TRANSPORT ASSEMBLY GUIDE (CONTINUED)





















## VIBRANIUM TRANSPORT ASSEMBLY GUIDE (CONTINUED)



### LAMP ASSEMBLY GUIDE