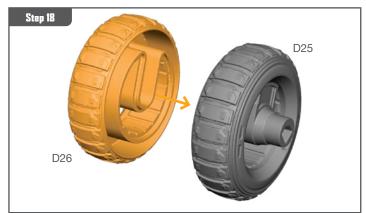

iature components from the frame. Carefully clean the excess material and mold lines with a sharp hobby knife. Check the fit of each part before gluing. Use a small amount of hobby plastic glue to assemble the components. Use caution with all products and follow all manufacturer instructions. Adult supervision is recommended for children under the age of 16. Have fun!

#### **JOIN THE COMMUNITY**

Use #PaintingProtocol to share your miniature photos and be a part of the Marvel: Crisis Protocol community!







#### TREE ASSEMBLY GUIDE

















# TREE ASSEMBLY GUIDE (CONTINUED)





















### **VIBRANIUM TRANSPORT ASSEMBLY GUIDE**



















## VIBRANIUM TRANSPORT ASSEMBLY GUIDE (CONTINUED)

















## VIBRANIUM TRANSPORT ASSEMBLY GUIDE (CONTINUED)





















## VIBRANIUM TRANSPORT ASSEMBLY GUIDE (CONTINUED)



### LAMP ASSEMBLY GUIDE