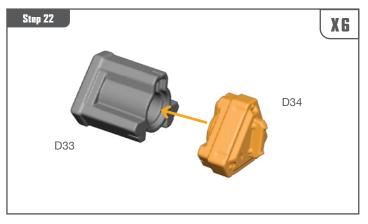

omponents from the frame. Carefully clean the excess material and mold lines with a sharp hobby knife. Check the fit of each part before gluing. Use a small amount of hobby plastic glue to assemble the components. Use caution with all products and follow all manufacturer instructions. Adult supervision is recommended for children under the age of 16. Have fun!

#### **JOIN THE COMMUNITY**

Use #PaintingProtocol to share your miniature photos and be a part of the Marvel: Crisis Protocol community!







#### TREE ASSEMBLY GUIDE

















# TREE ASSEMBLY GUIDE (CONTINUED)





















### **VIBRANIUM TRANSPORT ASSEMBLY GUIDE**



















## VIBRANIUM TRANSPORT ASSEMBLY GUIDE (CONTINUED)

















## VIBRANIUM TRANSPORT ASSEMBLY GUIDE (CONTINUED)





















## VIBRANIUM TRANSPORT ASSEMBLY GUIDE (CONTINUED)



### LAMP ASSEMBLY GUIDE