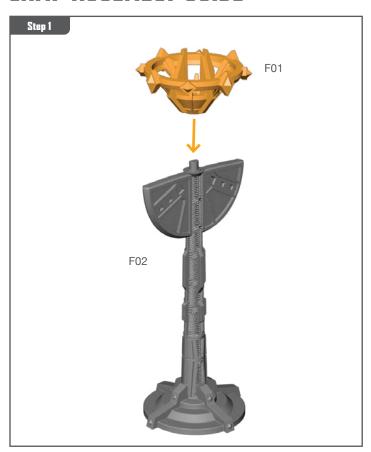

sharp hobby knife. Check the fit of each part before gluing. Use a small amount of hobby plastic glue to assemble the components. Use caution with all products and follow all manufacturer instructions. Adult supervision is recommended for children under the age of 16. Have fun!

#### **JOIN THE COMMUNITY**

Use #PaintingProtocol to share your miniature photos and be a part of the Marvel: Crisis Protocol community!







#### TREE ASSEMBLY GUIDE

















# TREE ASSEMBLY GUIDE (CONTINUED)





















### **VIBRANIUM TRANSPORT ASSEMBLY GUIDE**



















## VIBRANIUM TRANSPORT ASSEMBLY GUIDE (CONTINUED)

















## VIBRANIUM TRANSPORT ASSEMBLY GUIDE (CONTINUED)





















## VIBRANIUM TRANSPORT ASSEMBLY GUIDE (CONTINUED)



### LAMP ASSEMBLY GUIDE