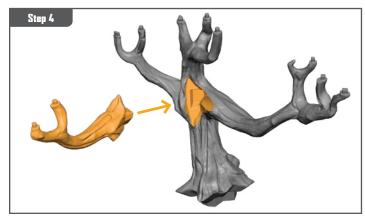

#### **READ THIS FIRST**

Be sure to use a pair of sharp hobby clippers to remove the miniature components from the frame. Carefully clean the excess material and mold lines with a sharp hobby knife. Check the fit of each part before gluing. Use a small amount of hobby plastic glue to assemble the components. Use caution with all products and follow all manufacturer instructions. Adult supervision is recommended for children under the age of 16. Have fun!

#### **JOIN THE COMMUNITY**

Use #PaintingProtocol to share your miniature photos and be a part of the Marvel: Crisis Protocol community!







#### TREE ASSEMBLY GUIDE

















# TREE ASSEMBLY GUIDE (CONTINUED)





















### **VIBRANIUM TRANSPORT ASSEMBLY GUIDE**



















## VIBRANIUM TRANSPORT ASSEMBLY GUIDE (CONTINUED)

















## VIBRANIUM TRANSPORT ASSEMBLY GUIDE (CONTINUED)





















## VIBRANIUM TRANSPORT ASSEMBLY GUIDE (CONTINUED)



### LAMP ASSEMBLY GUIDE