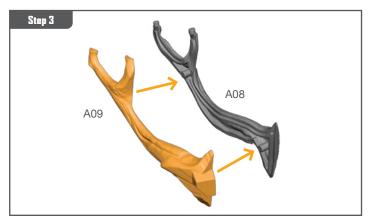

#### **READ THIS FIRST**

Be sure to use a pair of sharp hobby clippers to remove the miniature components from the frame. Carefully clean the excess material and mold lines with a sharp hobby knife. Check the fit of each part before gluing. Use a small amount of hobby plastic glue to assemble the components. Use caution with all products and follow all manufacturer instructions. Adult supervision is recommended for children under the age of 16. Have fun!

#### **JOIN THE COMMUNITY**

Use #PaintingProtocol to share your miniature photos and be a part of the Marvel: Crisis Protocol community!







#### TREE ASSEMBLY GUIDE

















# TREE ASSEMBLY GUIDE (CONTINUED)





















### **VIBRANIUM TRANSPORT ASSEMBLY GUIDE**



















## VIBRANIUM TRANSPORT ASSEMBLY GUIDE (CONTINUED)

















## VIBRANIUM TRANSPORT ASSEMBLY GUIDE (CONTINUED)





















## VIBRANIUM TRANSPORT ASSEMBLY GUIDE (CONTINUED)



### LAMP ASSEMBLY GUIDE