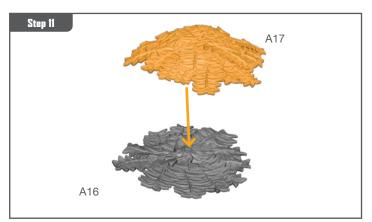

#### **READ THIS FIRST**

Be sure to use a pair of sharp hobby clippers to remove the miniature components from the frame. Carefully clean the excess material and mold lines with a sharp hobby knife. Check the fit of each part before gluing. Use a small amount of hobby plastic glue to assemble the components. Use caution with all products and follow all manufacturer instructions. Adult supervision is recommended for children under the age of 16. Have fun!

#### **JOIN THE COMMUNITY**

Use #PaintingProtocol to share your miniature photos and be a part of the Marvel: Crisis Protocol community!







#### TREE ASSEMBLY GUIDE

















# TREE ASSEMBLY GUIDE (CONTINUED)





















### **VIBRANIUM TRANSPORT ASSEMBLY GUIDE**



















## VIBRANIUM TRANSPORT ASSEMBLY GUIDE (CONTINUED)

















## VIBRANIUM TRANSPORT ASSEMBLY GUIDE (CONTINUED)





















## VIBRANIUM TRANSPORT ASSEMBLY GUIDE (CONTINUED)



### LAMP ASSEMBLY GUIDE