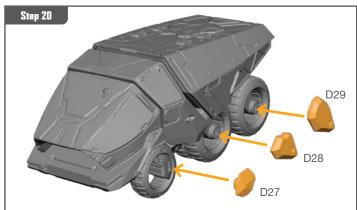

re components from the frame. Carefully clean the excess material and mold lines with a sharp hobby knife. Check the fit of each part before gluing. Use a small amount of hobby plastic glue to assemble the components. Use caution with all products and follow all manufacturer instructions. Adult supervision is recommended for children under the age of 16. Have fun!

#### **JOIN THE COMMUNITY**

Use #PaintingProtocol to share your miniature photos and be a part of the Marvel: Crisis Protocol community!







#### TREE ASSEMBLY GUIDE

















# TREE ASSEMBLY GUIDE (CONTINUED)





















### **VIBRANIUM TRANSPORT ASSEMBLY GUIDE**



















## VIBRANIUM TRANSPORT ASSEMBLY GUIDE (CONTINUED)

















## VIBRANIUM TRANSPORT ASSEMBLY GUIDE (CONTINUED)





















## VIBRANIUM TRANSPORT ASSEMBLY GUIDE (CONTINUED)



### LAMP ASSEMBLY GUIDE