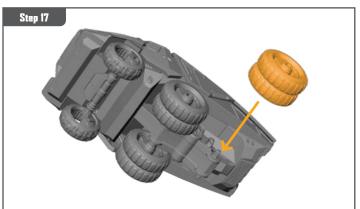

iniature components from the frame. Carefully clean the excess material and mold lines with a sharp hobby knife. Check the fit of each part before gluing. Use a small amount of hobby plastic glue to assemble the components. Use caution with all products and follow all manufacturer instructions. Adult supervision is recommended for children under the age of 16. Have fun!

#### **JOIN THE COMMUNITY**

Use #PaintingProtocol to share your miniature photos and be a part of the Marvel: Crisis Protocol community!







#### TREE ASSEMBLY GUIDE

















# TREE ASSEMBLY GUIDE (CONTINUED)





















### **VIBRANIUM TRANSPORT ASSEMBLY GUIDE**



















## VIBRANIUM TRANSPORT ASSEMBLY GUIDE (CONTINUED)

















## VIBRANIUM TRANSPORT ASSEMBLY GUIDE (CONTINUED)





















## VIBRANIUM TRANSPORT ASSEMBLY GUIDE (CONTINUED)



### LAMP ASSEMBLY GUIDE