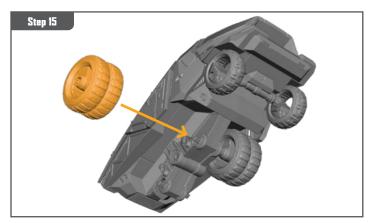

he miniature components from the frame. Carefully clean the excess material and mold lines with a sharp hobby knife. Check the fit of each part before gluing. Use a small amount of hobby plastic glue to assemble the components. Use caution with all products and follow all manufacturer instructions. Adult supervision is recommended for children under the age of 16. Have fun!

#### **JOIN THE COMMUNITY**

Use #PaintingProtocol to share your miniature photos and be a part of the Marvel: Crisis Protocol community!







#### TREE ASSEMBLY GUIDE

















# TREE ASSEMBLY GUIDE (CONTINUED)





















### **VIBRANIUM TRANSPORT ASSEMBLY GUIDE**



















## VIBRANIUM TRANSPORT ASSEMBLY GUIDE (CONTINUED)

















## VIBRANIUM TRANSPORT ASSEMBLY GUIDE (CONTINUED)





















## VIBRANIUM TRANSPORT ASSEMBLY GUIDE (CONTINUED)



### LAMP ASSEMBLY GUIDE