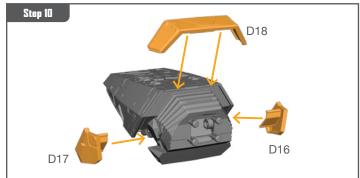

ST**

Be sure to use a pair of sharp hobby clippers to remove the miniature components from the frame. Carefully clean the excess material and mold lines with a sharp hobby knife. Check the fit of each part before gluing. Use a small amount of hobby plastic glue to assemble the components. Use caution with all products and follow all manufacturer instructions. Adult supervision is recommended for children under the age of 16. Have fun!

#### **JOIN THE COMMUNITY**

Use #PaintingProtocol to share your miniature photos and be a part of the Marvel: Crisis Protocol community!







#### TREE ASSEMBLY GUIDE

















# TREE ASSEMBLY GUIDE (CONTINUED)





















### **VIBRANIUM TRANSPORT ASSEMBLY GUIDE**



















## VIBRANIUM TRANSPORT ASSEMBLY GUIDE (CONTINUED)

















## VIBRANIUM TRANSPORT ASSEMBLY GUIDE (CONTINUED)





















## VIBRANIUM TRANSPORT ASSEMBLY GUIDE (CONTINUED)



### LAMP ASSEMBLY GUIDE