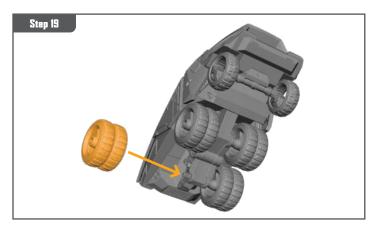

ture components from the frame. Carefully clean the excess material and mold lines with a sharp hobby knife. Check the fit of each part before gluing. Use a small amount of hobby plastic glue to assemble the components. Use caution with all products and follow all manufacturer instructions. Adult supervision is recommended for children under the age of 16. Have fun!

#### **JOIN THE COMMUNITY**

Use #PaintingProtocol to share your miniature photos and be a part of the Marvel: Crisis Protocol community!







#### TREE ASSEMBLY GUIDE

















# TREE ASSEMBLY GUIDE (CONTINUED)





















### **VIBRANIUM TRANSPORT ASSEMBLY GUIDE**



















## VIBRANIUM TRANSPORT ASSEMBLY GUIDE (CONTINUED)

















## VIBRANIUM TRANSPORT ASSEMBLY GUIDE (CONTINUED)





















## VIBRANIUM TRANSPORT ASSEMBLY GUIDE (CONTINUED)



### LAMP ASSEMBLY GUIDE