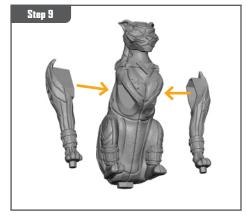

# LARGE PANTHER STATUE ASSEMBLY GUIDE

Permission granted to print or photocopy for personal use.