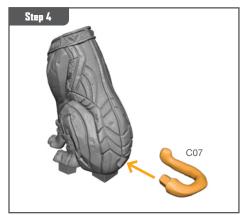

# LARGE PANTHER STATUE ASSEMBLY GUIDE

Permission granted to print or photocopy for personal use.