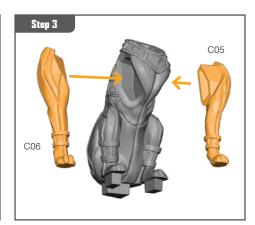

# LARGE PANTHER STATUE ASSEMBLY GUIDE

Permission granted to print or photocopy for personal use.