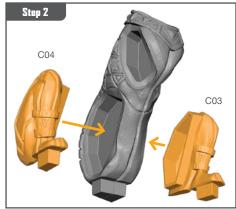

# LARGE PANTHER STATUE ASSEMBLY GUIDE

Permission granted to print or photocopy for personal use.

# SMALL PANTHER STATUE ASSEMBLY GUIDE

Permission granted to print or photocopy for personal use.