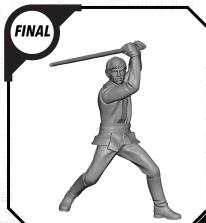

#### **READ THIS FIRST**

Be sure to use a pair of sharp hobby clippers to remove the miniature components from the frame. Carefully clean the excess material and mold lines via sharp hobby knife. Check the fit of each part before gluing. Use a small amount of hobby plastic glue to assemble the components. Use caution with all products and follow all manufacturer instructions. Adult supervision is recommended for children under the age of 16. Have fun!

## SWP22-JEDI KNIGHT LUKE (ALT)

ALL PARTS SHOULD BE ASSEMBLED USING PLASTIC GLUE. PERMISSION GRANTED TO PRINT OR PHOTOCOPY FOR PERSONAL USE.