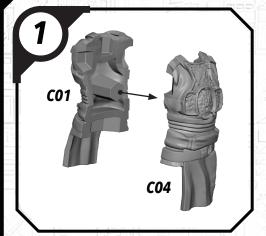

Be sure to use a pair of sharp hobby clippers to remove the miniature components from the frame. Carefully clean the excess material and mold lines via sharp hobby knife. Check the fit of each part before gluing. Use a small amount of hobby plastic glue to assemble the components. Use caution with all products and follow all manufacturer instructions. Adult supervision is recommended for children under the age of 16. Have fun!

#### **JOIN THE COMMUNITY**

Use #ShatterPaint to share your miniature photos and be a part of the Star Wars™: Shatterpoint community!















## SWP22-JEDI KNIGHT LUKE (ALT)









ALL PARTS SHOULD BE ASSEMBLED USING PLASTIC GLUE. PERMISSION GRANTED TO PRINT OR PHOTOCOPY FOR PERSONAL USE.



# SWP22-BOUSHH LEIA















# SWP22-LANDO JABBA'S PALACE













# **SWP22-**R2-D2