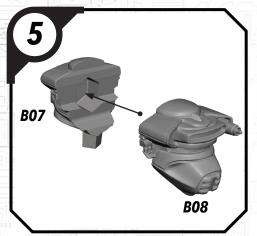

## SWP22-JEDI KNIGHT LUKE (ALT)

ALL PARTS SHOULD BE ASSEMBLED USING PLASTIC GLUE. PERMISSION GRANTED TO PRINT OR PHOTOCOPY FOR PERSONAL USE.