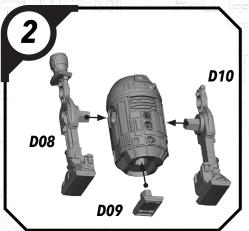

bby clippers to remove the miniature components from the frame. Carefully clean the excess material and mold lines via sharp hobby knife. Check the fit of each part before gluing. Use a small amount of hobby plastic glue to assemble the components. Use caution with all products and follow all manufacturer instructions. Adult supervision is recommended for children under the age of 16. Have fun!

#### **JOIN THE COMMUNITY**

Use #ShatterPaint to share your miniature photos and be a part of the Star Wars™: Shatterpoint community!















## SWP22-JEDI KNIGHT LUKE (ALT)









ALL PARTS SHOULD BE ASSEMBLED USING PLASTIC GLUE. PERMISSION GRANTED TO PRINT OR PHOTOCOPY FOR PERSONAL USE.



# SWP22-BOUSHH LEIA















# SWP22-LANDO JABBA'S PALACE













# **SWP22-**R2-D2