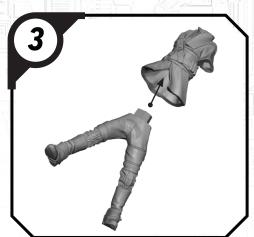

#### **READ THIS FIRST**

Be sure to use a pair of sharp hobby clippers to remove the miniature components from the frame. Carefully clean the excess material and mold lines via sharp hobby knife. Check the fit of each part before gluing. Use a small amount of hobby plastic glue to assemble the components. Use caution with all products and follow all manufacturer instructions. Adult supervision is recommended for children under the age of 16. Have fun!