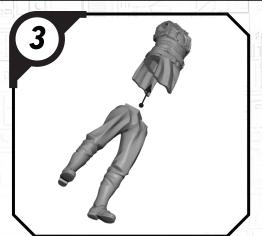

## SWP22-JEDI KNIGHT LUKE (ALT)

ALL PARTS SHOULD BE ASSEMBLED USING PLASTIC GLUE. PERMISSION GRANTED TO PRINT OR PHOTOCOPY FOR PERSONAL USE.