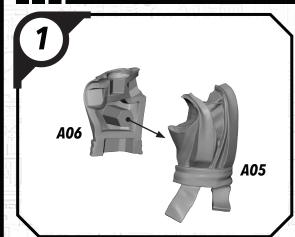

#### **READ THIS FIRST**

Be sure to use a pair of sharp hobby clippers to remove the miniature components from the frame. Carefully clean the excess material and mold lines via sharp hobby knife. Check the fit of each part before gluing. Use a small amount of hobby plastic glue to assemble the components. Use caution with all products and follow all manufacturer instructions. Adult supervision is recommended for children under the age of 16. Have fun!

## SWP22-JEDI KNIGHT LUKE (ALT)

ALL PARTS SHOULD BE ASSEMBLED USING PLASTIC GLUE. PERMISSION GRANTED TO PRINT OR PHOTOCOPY FOR PERSONAL USE.