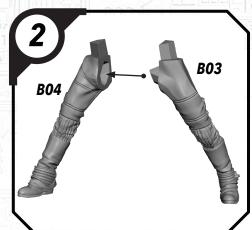

#### **READ THIS FIRST**

Be sure to use a pair of sharp hobby clippers to remove the miniature components from the frame. Carefully clean the excess material and mold lines via sharp hobby knife. Check the fit of each part before gluing. Use a small amount of hobby plastic glue to assemble the components. Use caution with all products and follow all manufacturer instructions. Adult supervision is recommended for children under the age of 16. Have fun!