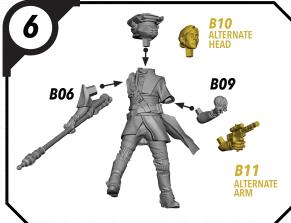

## SWP22-JEDI KNIGHT LUKE (ALT)

ALL PARTS SHOULD BE ASSEMBLED USING PLASTIC GLUE. PERMISSION GRANTED TO PRINT OR PHOTOCOPY FOR PERSONAL USE.