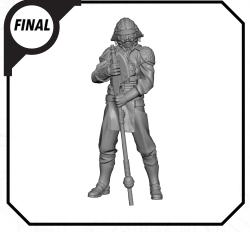

use a pair of sharp hobby clippers to remove the miniature components from the frame. Carefully clean the excess material and mold lines via sharp hobby knife. Check the fit of each part before gluing. Use a small amount of hobby plastic glue to assemble the components. Use caution with all products and follow all manufacturer instructions. Adult supervision is recommended for children under the age of 16. Have fun!

#### **JOIN THE COMMUNITY**

Use #ShatterPaint to share your miniature photos and be a part of the Star Wars™: Shatterpoint community!















## SWP22-JEDI KNIGHT LUKE (ALT)









ALL PARTS SHOULD BE ASSEMBLED USING PLASTIC GLUE. PERMISSION GRANTED TO PRINT OR PHOTOCOPY FOR PERSONAL USE.



# SWP22-BOUSHH LEIA















# SWP22-LANDO JABBA'S PALACE













# **SWP22-**R2-D2