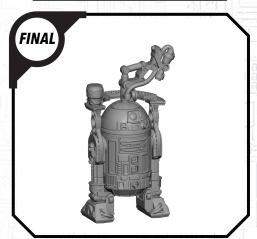

pers to remove the miniature components from the frame. Carefully clean the excess material and mold lines via sharp hobby knife. Check the fit of each part before gluing. Use a small amount of hobby plastic glue to assemble the components. Use caution with all products and follow all manufacturer instructions. Adult supervision is recommended for children under the age of 16. Have fun!

#### **JOIN THE COMMUNITY**

Use #ShatterPaint to share your miniature photos and be a part of the Star Wars™: Shatterpoint community!















## SWP22-JEDI KNIGHT LUKE (ALT)









ALL PARTS SHOULD BE ASSEMBLED USING PLASTIC GLUE. PERMISSION GRANTED TO PRINT OR PHOTOCOPY FOR PERSONAL USE.



# SWP22-BOUSHH LEIA















# SWP22-LANDO JABBA'S PALACE













# **SWP22-**R2-D2