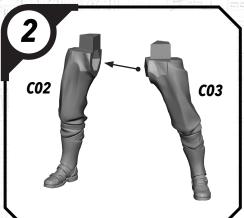

## SWP22-JEDI KNIGHT LUKE (ALT)

ALL PARTS SHOULD BE ASSEMBLED USING PLASTIC GLUE. PERMISSION GRANTED TO PRINT OR PHOTOCOPY FOR PERSONAL USE.