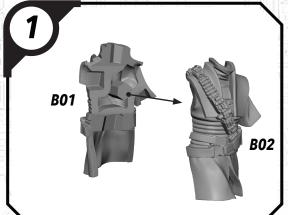

#### **READ THIS FIRST**

Be sure to use a pair of sharp hobby clippers to remove the miniature components from the frame. Carefully clean the excess material and mold lines via sharp hobby knife. Check the fit of each part before gluing. Use a small amount of hobby plastic glue to assemble the components. Use caution with all products and follow all manufacturer instructions. Adult supervision is recommended for children under the age of 16. Have fun!