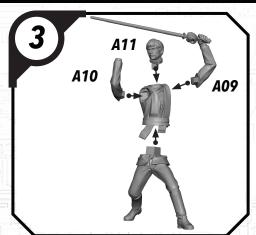

#### **READ THIS FIRST**

Be sure to use a pair of sharp hobby clippers to remove the miniature components from the frame. Carefully clean the excess material and mold lines via sharp hobby knife. Check the fit of each part before gluing. Use a small amount of hobby plastic glue to assemble the components. Use caution with all products and follow all manufacturer instructions. Adult supervision is recommended for children under the age of 16. Have fun!

## SWP22-JEDI KNIGHT LUKE (ALT)

ALL PARTS SHOULD BE ASSEMBLED USING PLASTIC GLUE. PERMISSION GRANTED TO PRINT OR PHOTOCOPY FOR PERSONAL USE.