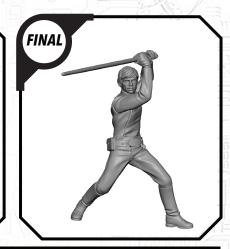

#### **READ THIS FIRST**

Be sure to use a pair of sharp hobby clippers to remove the miniature components from the frame. Carefully clean the excess material and mold lines via sharp hobby knife. Check the fit of each part before gluing. Use a small amount of hobby plastic glue to assemble the components. Use caution with all products and follow all manufacturer instructions. Adult supervision is recommended for children under the age of 16. Have fun!

## SWP22-JEDI KNIGHT LUKE (ALT)

ALL PARTS SHOULD BE ASSEMBLED USING PLASTIC GLUE. PERMISSION GRANTED TO PRINT OR PHOTOCOPY FOR PERSONAL USE.