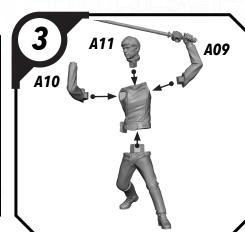

#### **READ THIS FIRST**

Be sure to use a pair of sharp hobby clippers to remove the miniature components from the frame. Carefully clean the excess material and mold lines via sharp hobby knife. Check the fit of each part before gluing. Use a small amount of hobby plastic glue to assemble the components. Use caution with all products and follow all manufacturer instructions. Adult supervision is recommended for children under the age of 16. Have fun!

## SWP22-JEDI KNIGHT LUKE (ALT)

ALL PARTS SHOULD BE ASSEMBLED USING PLASTIC GLUE. PERMISSION GRANTED TO PRINT OR PHOTOCOPY FOR PERSONAL USE.