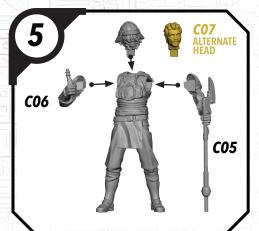

## SWP22-JEDI KNIGHT LUKE (ALT)

ALL PARTS SHOULD BE ASSEMBLED USING PLASTIC GLUE. PERMISSION GRANTED TO PRINT OR PHOTOCOPY FOR PERSONAL USE.