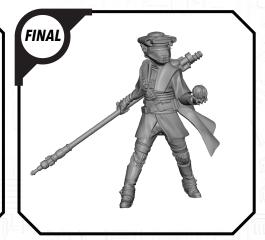

## SWP22-JEDI KNIGHT LUKE (ALT)

ALL PARTS SHOULD BE ASSEMBLED USING PLASTIC GLUE. PERMISSION GRANTED TO PRINT OR PHOTOCOPY FOR PERSONAL USE.