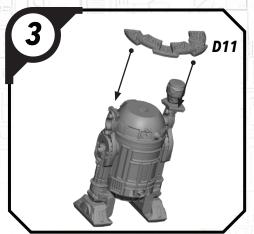

y clippers to remove the miniature components from the frame. Carefully clean the excess material and mold lines via sharp hobby knife. Check the fit of each part before gluing. Use a small amount of hobby plastic glue to assemble the components. Use caution with all products and follow all manufacturer instructions. Adult supervision is recommended for children under the age of 16. Have fun!

#### **JOIN THE COMMUNITY**

Use #ShatterPaint to share your miniature photos and be a part of the Star Wars™: Shatterpoint community!















## SWP22-JEDI KNIGHT LUKE (ALT)









ALL PARTS SHOULD BE ASSEMBLED USING PLASTIC GLUE. PERMISSION GRANTED TO PRINT OR PHOTOCOPY FOR PERSONAL USE.



# SWP22-BOUSHH LEIA















# SWP22-LANDO JABBA'S PALACE













# **SWP22-**R2-D2