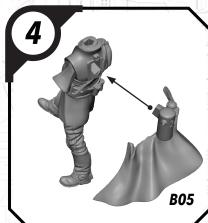

#### **READ THIS FIRST**

Be sure to use a pair of sharp hobby clippers to remove the miniature components from the frame. Carefully clean the excess material and mold lines via sharp hobby knife. Check the fit of each part before gluing. Use a small amount of hobby plastic glue to assemble the components. Use caution with all products and follow all manufacturer instructions. Adult supervision is recommended for children under the age of 16. Have fun!