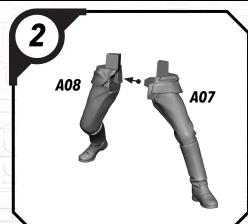

#### **READ THIS FIRST**

Be sure to use a pair of sharp hobby clippers to remove the miniature components from the frame. Carefully clean the excess material and mold lines via sharp hobby knife. Check the fit of each part before gluing. Use a small amount of hobby plastic glue to assemble the components. Use caution with all products and follow all manufacturer instructions. Adult supervision is recommended for children under the age of 16. Have fun!

## SWP22-JEDI KNIGHT LUKE (ALT)

ALL PARTS SHOULD BE ASSEMBLED USING PLASTIC GLUE. PERMISSION GRANTED TO PRINT OR PHOTOCOPY FOR PERSONAL USE.