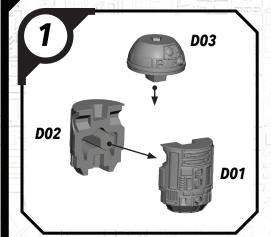

hobby clippers to remove the miniature components from the frame. Carefully clean the excess material and mold lines via sharp hobby knife. Check the fit of each part before gluing. Use a small amount of hobby plastic glue to assemble the components. Use caution with all products and follow all manufacturer instructions. Adult supervision is recommended for children under the age of 16. Have fun!

#### **JOIN THE COMMUNITY**

Use #ShatterPaint to share your miniature photos and be a part of the Star Wars™: Shatterpoint community!















## SWP22-JEDI KNIGHT LUKE (ALT)









ALL PARTS SHOULD BE ASSEMBLED USING PLASTIC GLUE. PERMISSION GRANTED TO PRINT OR PHOTOCOPY FOR PERSONAL USE.



# SWP22-BOUSHH LEIA















# SWP22-LANDO JABBA'S PALACE













# **SWP22-**R2-D2