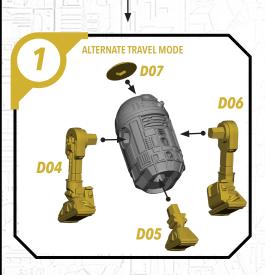

ippers to remove the miniature components from the frame. Carefully clean the excess material and mold lines via sharp hobby knife. Check the fit of each part before gluing. Use a small amount of hobby plastic glue to assemble the components. Use caution with all products and follow all manufacturer instructions. Adult supervision is recommended for children under the age of 16. Have fun!

#### **JOIN THE COMMUNITY**

Use #ShatterPaint to share your miniature photos and be a part of the Star Wars™: Shatterpoint community!















## SWP22-JEDI KNIGHT LUKE (ALT)









ALL PARTS SHOULD BE ASSEMBLED USING PLASTIC GLUE. PERMISSION GRANTED TO PRINT OR PHOTOCOPY FOR PERSONAL USE.



# SWP22-BOUSHH LEIA















# SWP22-LANDO JABBA'S PALACE













# **SWP22-**R2-D2