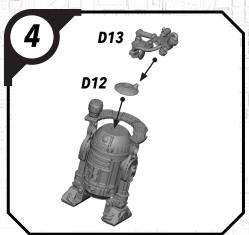

clippers to remove the miniature components from the frame. Carefully clean the excess material and mold lines via sharp hobby knife. Check the fit of each part before gluing. Use a small amount of hobby plastic glue to assemble the components. Use caution with all products and follow all manufacturer instructions. Adult supervision is recommended for children under the age of 16. Have fun!

#### **JOIN THE COMMUNITY**

Use #ShatterPaint to share your miniature photos and be a part of the Star Wars™: Shatterpoint community!















## SWP22-JEDI KNIGHT LUKE (ALT)









ALL PARTS SHOULD BE ASSEMBLED USING PLASTIC GLUE. PERMISSION GRANTED TO PRINT OR PHOTOCOPY FOR PERSONAL USE.



# SWP22-BOUSHH LEIA















# SWP22-LANDO JABBA'S PALACE













# **SWP22-**R2-D2