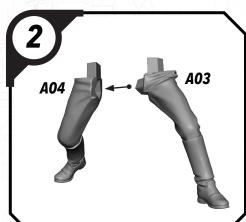

#### **READ THIS FIRST**

Be sure to use a pair of sharp hobby clippers to remove the miniature components from the frame. Carefully clean the excess material and mold lines via sharp hobby knife. Check the fit of each part before gluing. Use a small amount of hobby plastic glue to assemble the components. Use caution with all products and follow all manufacturer instructions. Adult supervision is recommended for children under the age of 16. Have fun!

## SWP22-JEDI KNIGHT LUKE (ALT)

ALL PARTS SHOULD BE ASSEMBLED USING PLASTIC GLUE. PERMISSION GRANTED TO PRINT OR PHOTOCOPY FOR PERSONAL USE.