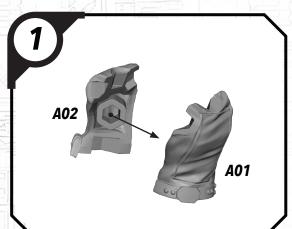

#### **READ THIS FIRST**

Be sure to use a pair of sharp hobby clippers to remove the miniature components from the frame. Carefully clean the excess material and mold lines via sharp hobby knife. Check the fit of each part before gluing. Use a small amount of hobby plastic glue to assemble the components. Use caution with all products and follow all manufacturer instructions. Adult supervision is recommended for children under the age of 16. Have fun!

## SWP22-JEDI KNIGHT LUKE (ALT)

ALL PARTS SHOULD BE ASSEMBLED USING PLASTIC GLUE. PERMISSION GRANTED TO PRINT OR PHOTOCOPY FOR PERSONAL USE.