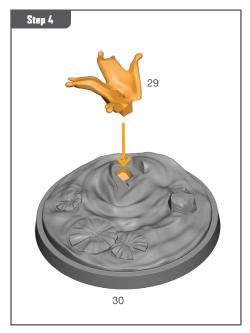

ppers to remove the miniature components from the frame. Carefully clean the excess material and mold lines with a sharp hobby knife. Check the fit of each part before gluing. Use a small amount of hobby plastic glue to assemble the components. Use caution with all products and follow all manufacturer instructions. Adult supervision is recommended for children under the age of 16. Have fun!

#### JOIN THE COMMUNITY

Use #PaintingProtocol to share your miniature photos and be a part of the Marvel: Crisis Protocol community!







### **WARRIOR FALLS ASSEMBLY GUIDE**









Permission granted to print or photocopy for personal use.





## WARRIOR FALLS ASSEMBLY GUIDE (CONTINUED)











# WARRIOR FALLS ASSEMBLY GUIDE (CONTINUED)













## **BLACK PANTHER ASSEMBLY GUIDE**

















## **KILLMONGER ASSEMBLY GUIDE**















Permission granted to print or photocopy for personal use.