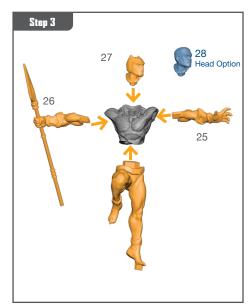

lippers to remove the miniature components from the frame. Carefully clean the excess material and mold lines with a sharp hobby knife. Check the fit of each part before gluing. Use a small amount of hobby plastic glue to assemble the components. Use caution with all products and follow all manufacturer instructions. Adult supervision is recommended for children under the age of 16. Have fun!

#### JOIN THE COMMUNITY

Use #PaintingProtocol to share your miniature photos and be a part of the Marvel: Crisis Protocol community!







### **WARRIOR FALLS ASSEMBLY GUIDE**









Permission granted to print or photocopy for personal use.





## WARRIOR FALLS ASSEMBLY GUIDE (CONTINUED)











# WARRIOR FALLS ASSEMBLY GUIDE (CONTINUED)













## **BLACK PANTHER ASSEMBLY GUIDE**

















## **KILLMONGER ASSEMBLY GUIDE**















Permission granted to print or photocopy for personal use.