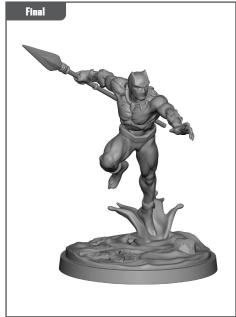

ers to remove the miniature components from the frame. Carefully clean the excess material and mold lines with a sharp hobby knife. Check the fit of each part before gluing. Use a small amount of hobby plastic glue to assemble the components. Use caution with all products and follow all manufacturer instructions. Adult supervision is recommended for children under the age of 16. Have fun!

#### JOIN THE COMMUNITY

Use #PaintingProtocol to share your miniature photos and be a part of the Marvel: Crisis Protocol community!







### **WARRIOR FALLS ASSEMBLY GUIDE**









Permission granted to print or photocopy for personal use.





## WARRIOR FALLS ASSEMBLY GUIDE (CONTINUED)











# WARRIOR FALLS ASSEMBLY GUIDE (CONTINUED)













## **BLACK PANTHER ASSEMBLY GUIDE**

















## **KILLMONGER ASSEMBLY GUIDE**















Permission granted to print or photocopy for personal use.