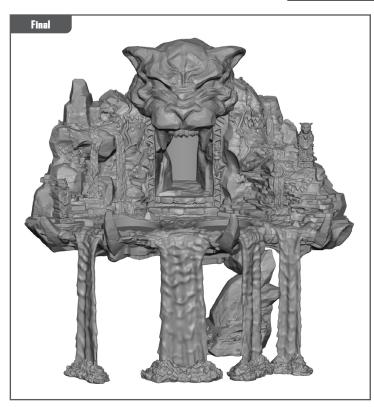

S FIRST**

Be sure to use a pair of sharp hobby clippers to remove the miniature components from the frame. Carefully clean the excess material and mold lines with a sharp hobby knife. Check the fit of each part before gluing. Use a small amount of hobby plastic glue to assemble the components. Use caution with all products and follow all manufacturer instructions. Adult supervision is recommended for children under the age of 16. Have fun!

#### JOIN THE COMMUNITY

Use #PaintingProtocol to share your miniature photos and be a part of the Marvel: Crisis Protocol community!







### **WARRIOR FALLS ASSEMBLY GUIDE**









Permission granted to print or photocopy for personal use.





## WARRIOR FALLS ASSEMBLY GUIDE (CONTINUED)











# WARRIOR FALLS ASSEMBLY GUIDE (CONTINUED)













## **BLACK PANTHER ASSEMBLY GUIDE**

















## **KILLMONGER ASSEMBLY GUIDE**















Permission granted to print or photocopy for personal use.