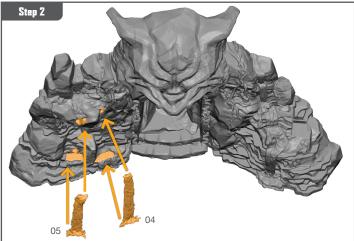

#### **READ THIS FIRST**

Be sure to use a pair of sharp hobby clippers to remove the miniature components from the frame. Carefully clean the excess material and mold lines with a sharp hobby knife. Check the fit of each part before gluing. Use a small amount of hobby plastic glue to assemble the components. Use caution with all products and follow all manufacturer instructions. Adult supervision is recommended for children under the age of 16. Have fun!

#### JOIN THE COMMUNITY

Use #PaintingProtocol to share your miniature photos and be a part of the Marvel: Crisis Protocol community!







### **WARRIOR FALLS ASSEMBLY GUIDE**









Permission granted to print or photocopy for personal use.





## WARRIOR FALLS ASSEMBLY GUIDE (CONTINUED)











# WARRIOR FALLS ASSEMBLY GUIDE (CONTINUED)













## **BLACK PANTHER ASSEMBLY GUIDE**

















## **KILLMONGER ASSEMBLY GUIDE**















Permission granted to print or photocopy for personal use.