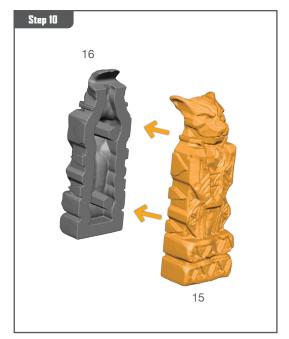

THIS FIRST**

Be sure to use a pair of sharp hobby clippers to remove the miniature components from the frame. Carefully clean the excess material and mold lines with a sharp hobby knife. Check the fit of each part before gluing. Use a small amount of hobby plastic glue to assemble the components. Use caution with all products and follow all manufacturer instructions. Adult supervision is recommended for children under the age of 16. Have fun!

#### JOIN THE COMMUNITY

Use #PaintingProtocol to share your miniature photos and be a part of the Marvel: Crisis Protocol community!







### **WARRIOR FALLS ASSEMBLY GUIDE**









Permission granted to print or photocopy for personal use.





## WARRIOR FALLS ASSEMBLY GUIDE (CONTINUED)











# WARRIOR FALLS ASSEMBLY GUIDE (CONTINUED)













## **BLACK PANTHER ASSEMBLY GUIDE**

















## **KILLMONGER ASSEMBLY GUIDE**















Permission granted to print or photocopy for personal use.