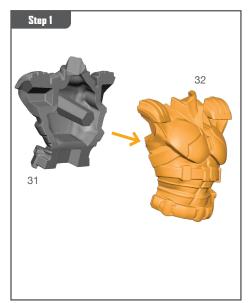

m the frame. Carefully clean the excess material and mold lines with a sharp hobby knife. Check the fit of each part before gluing. Use a small amount of hobby plastic glue to assemble the components. Use caution with all products and follow all manufacturer instructions. Adult supervision is recommended for children under the age of 16. Have fun!

#### JOIN THE COMMUNITY

Use #PaintingProtocol to share your miniature photos and be a part of the Marvel: Crisis Protocol community!







### **WARRIOR FALLS ASSEMBLY GUIDE**









Permission granted to print or photocopy for personal use.





## WARRIOR FALLS ASSEMBLY GUIDE (CONTINUED)











# WARRIOR FALLS ASSEMBLY GUIDE (CONTINUED)













## **BLACK PANTHER ASSEMBLY GUIDE**

















## **KILLMONGER ASSEMBLY GUIDE**















Permission granted to print or photocopy for personal use.