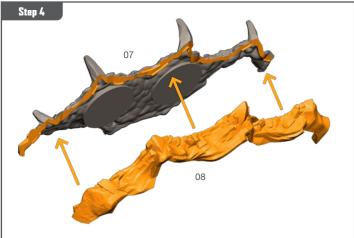

#### **READ THIS FIRST**

Be sure to use a pair of sharp hobby clippers to remove the miniature components from the frame. Carefully clean the excess material and mold lines with a sharp hobby knife. Check the fit of each part before gluing. Use a small amount of hobby plastic glue to assemble the components. Use caution with all products and follow all manufacturer instructions. Adult supervision is recommended for children under the age of 16. Have fun!

#### JOIN THE COMMUNITY

Use #PaintingProtocol to share your miniature photos and be a part of the Marvel: Crisis Protocol community!







### **WARRIOR FALLS ASSEMBLY GUIDE**









Permission granted to print or photocopy for personal use.





## WARRIOR FALLS ASSEMBLY GUIDE (CONTINUED)











# WARRIOR FALLS ASSEMBLY GUIDE (CONTINUED)













## **BLACK PANTHER ASSEMBLY GUIDE**

















## **KILLMONGER ASSEMBLY GUIDE**















Permission granted to print or photocopy for personal use.