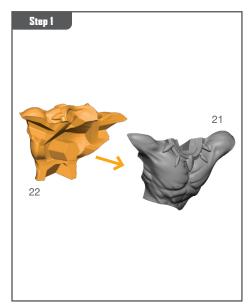

by clippers to remove the miniature components from the frame. Carefully clean the excess material and mold lines with a sharp hobby knife. Check the fit of each part before gluing. Use a small amount of hobby plastic glue to assemble the components. Use caution with all products and follow all manufacturer instructions. Adult supervision is recommended for children under the age of 16. Have fun!

#### JOIN THE COMMUNITY

Use #PaintingProtocol to share your miniature photos and be a part of the Marvel: Crisis Protocol community!







### **WARRIOR FALLS ASSEMBLY GUIDE**









Permission granted to print or photocopy for personal use.





## WARRIOR FALLS ASSEMBLY GUIDE (CONTINUED)











# WARRIOR FALLS ASSEMBLY GUIDE (CONTINUED)













## **BLACK PANTHER ASSEMBLY GUIDE**

















## **KILLMONGER ASSEMBLY GUIDE**















Permission granted to print or photocopy for personal use.