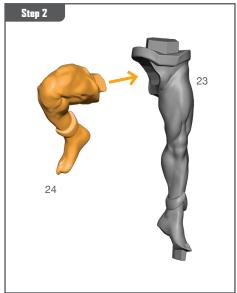

clippers to remove the miniature components from the frame. Carefully clean the excess material and mold lines with a sharp hobby knife. Check the fit of each part before gluing. Use a small amount of hobby plastic glue to assemble the components. Use caution with all products and follow all manufacturer instructions. Adult supervision is recommended for children under the age of 16. Have fun!

#### JOIN THE COMMUNITY

Use #PaintingProtocol to share your miniature photos and be a part of the Marvel: Crisis Protocol community!







### **WARRIOR FALLS ASSEMBLY GUIDE**









Permission granted to print or photocopy for personal use.





## WARRIOR FALLS ASSEMBLY GUIDE (CONTINUED)











# WARRIOR FALLS ASSEMBLY GUIDE (CONTINUED)













## **BLACK PANTHER ASSEMBLY GUIDE**

















## **KILLMONGER ASSEMBLY GUIDE**















Permission granted to print or photocopy for personal use.