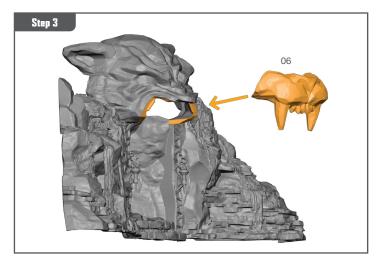

#### **READ THIS FIRST**

Be sure to use a pair of sharp hobby clippers to remove the miniature components from the frame. Carefully clean the excess material and mold lines with a sharp hobby knife. Check the fit of each part before gluing. Use a small amount of hobby plastic glue to assemble the components. Use caution with all products and follow all manufacturer instructions. Adult supervision is recommended for children under the age of 16. Have fun!

#### JOIN THE COMMUNITY

Use #PaintingProtocol to share your miniature photos and be a part of the Marvel: Crisis Protocol community!







### **WARRIOR FALLS ASSEMBLY GUIDE**









Permission granted to print or photocopy for personal use.





## WARRIOR FALLS ASSEMBLY GUIDE (CONTINUED)











# WARRIOR FALLS ASSEMBLY GUIDE (CONTINUED)













## **BLACK PANTHER ASSEMBLY GUIDE**

















## **KILLMONGER ASSEMBLY GUIDE**















Permission granted to print or photocopy for personal use.