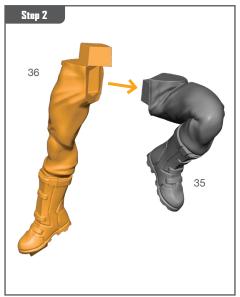

the frame. Carefully clean the excess material and mold lines with a sharp hobby knife. Check the fit of each part before gluing. Use a small amount of hobby plastic glue to assemble the components. Use caution with all products and follow all manufacturer instructions. Adult supervision is recommended for children under the age of 16. Have fun!

#### JOIN THE COMMUNITY

Use #PaintingProtocol to share your miniature photos and be a part of the Marvel: Crisis Protocol community!







### **WARRIOR FALLS ASSEMBLY GUIDE**









Permission granted to print or photocopy for personal use.





## WARRIOR FALLS ASSEMBLY GUIDE (CONTINUED)











# WARRIOR FALLS ASSEMBLY GUIDE (CONTINUED)













## **BLACK PANTHER ASSEMBLY GUIDE**

















## **KILLMONGER ASSEMBLY GUIDE**















Permission granted to print or photocopy for personal use.