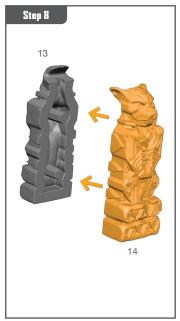

#### **READ THIS FIRST**

Be sure to use a pair of sharp hobby clippers to remove the miniature components from the frame. Carefully clean the excess material and mold lines with a sharp hobby knife. Check the fit of each part before gluing. Use a small amount of hobby plastic glue to assemble the components. Use caution with all products and follow all manufacturer instructions. Adult supervision is recommended for children under the age of 16. Have fun!

#### JOIN THE COMMUNITY

Use #PaintingProtocol to share your miniature photos and be a part of the Marvel: Crisis Protocol community!







### **WARRIOR FALLS ASSEMBLY GUIDE**









Permission granted to print or photocopy for personal use.





## WARRIOR FALLS ASSEMBLY GUIDE (CONTINUED)











# WARRIOR FALLS ASSEMBLY GUIDE (CONTINUED)













## **BLACK PANTHER ASSEMBLY GUIDE**

















## **KILLMONGER ASSEMBLY GUIDE**















Permission granted to print or photocopy for personal use.