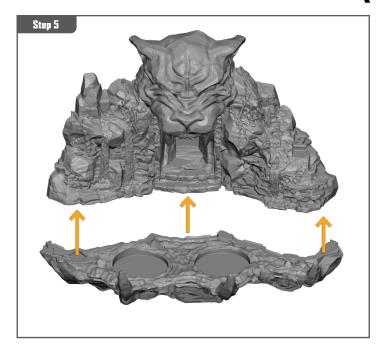

#### **READ THIS FIRST**

Be sure to use a pair of sharp hobby clippers to remove the miniature components from the frame. Carefully clean the excess material and mold lines with a sharp hobby knife. Check the fit of each part before gluing. Use a small amount of hobby plastic glue to assemble the components. Use caution with all products and follow all manufacturer instructions. Adult supervision is recommended for children under the age of 16. Have fun!

#### JOIN THE COMMUNITY

Use #PaintingProtocol to share your miniature photos and be a part of the Marvel: Crisis Protocol community!







### **WARRIOR FALLS ASSEMBLY GUIDE**









Permission granted to print or photocopy for personal use.





## WARRIOR FALLS ASSEMBLY GUIDE (CONTINUED)











# WARRIOR FALLS ASSEMBLY GUIDE (CONTINUED)













## **BLACK PANTHER ASSEMBLY GUIDE**

















## **KILLMONGER ASSEMBLY GUIDE**















Permission granted to print or photocopy for personal use.