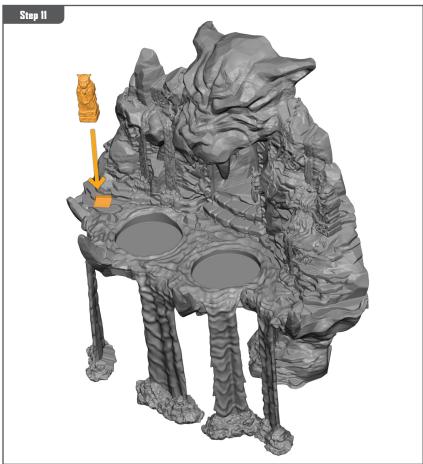

HIS FIRST**

Be sure to use a pair of sharp hobby clippers to remove the miniature components from the frame. Carefully clean the excess material and mold lines with a sharp hobby knife. Check the fit of each part before gluing. Use a small amount of hobby plastic glue to assemble the components. Use caution with all products and follow all manufacturer instructions. Adult supervision is recommended for children under the age of 16. Have fun!

#### JOIN THE COMMUNITY

Use #PaintingProtocol to share your miniature photos and be a part of the Marvel: Crisis Protocol community!







### **WARRIOR FALLS ASSEMBLY GUIDE**









Permission granted to print or photocopy for personal use.





## WARRIOR FALLS ASSEMBLY GUIDE (CONTINUED)











# WARRIOR FALLS ASSEMBLY GUIDE (CONTINUED)













## **BLACK PANTHER ASSEMBLY GUIDE**

















## **KILLMONGER ASSEMBLY GUIDE**















Permission granted to print or photocopy for personal use.