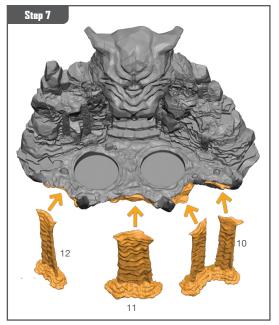

#### **READ THIS FIRST**

Be sure to use a pair of sharp hobby clippers to remove the miniature components from the frame. Carefully clean the excess material and mold lines with a sharp hobby knife. Check the fit of each part before gluing. Use a small amount of hobby plastic glue to assemble the components. Use caution with all products and follow all manufacturer instructions. Adult supervision is recommended for children under the age of 16. Have fun!

#### JOIN THE COMMUNITY

Use #PaintingProtocol to share your miniature photos and be a part of the Marvel: Crisis Protocol community!







### **WARRIOR FALLS ASSEMBLY GUIDE**









Permission granted to print or photocopy for personal use.





## WARRIOR FALLS ASSEMBLY GUIDE (CONTINUED)











# WARRIOR FALLS ASSEMBLY GUIDE (CONTINUED)













## **BLACK PANTHER ASSEMBLY GUIDE**

















## **KILLMONGER ASSEMBLY GUIDE**















Permission granted to print or photocopy for personal use.