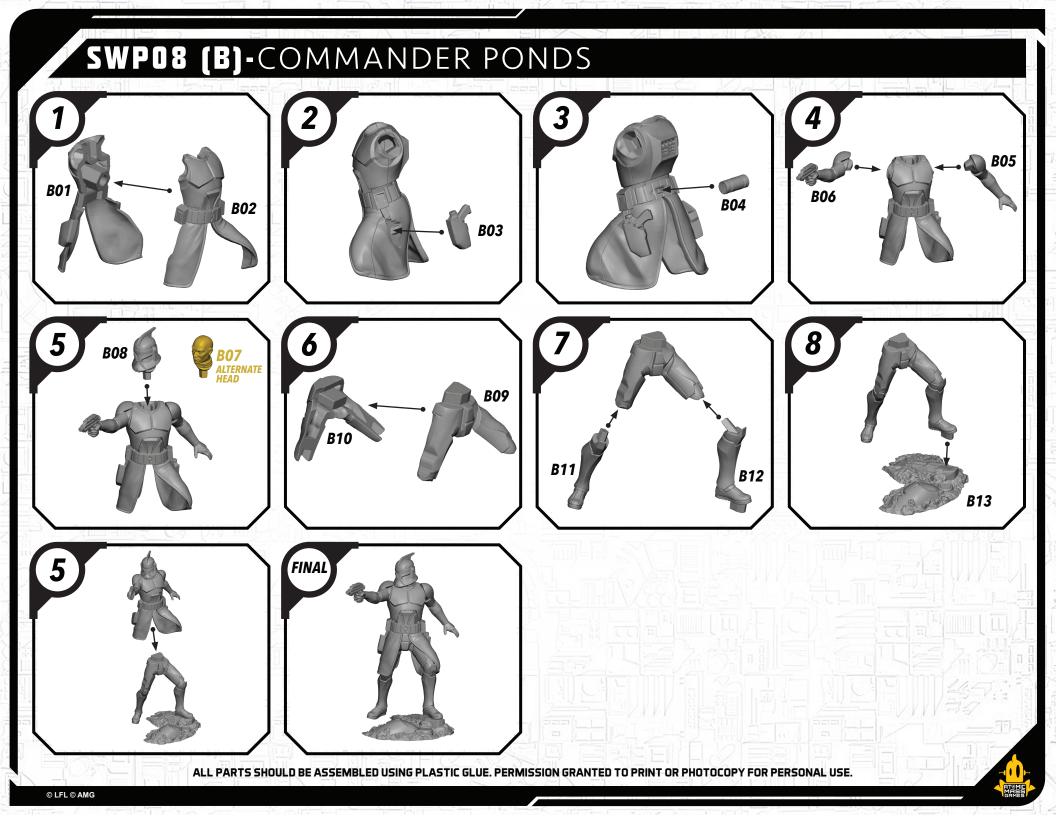

WPO8 (A)-MACE WINDU

## **READ THIS FIRST**

Be sure to use a pair of sharp hobby clippers to remove the miniature components from the sprue. Carefully clean the excess material and mold lines wia sharp hobby knife. Check the fit of each part before gluing. Use a small amount of hobby plastic glue to assemble the components. Use caution with all products and follow all manufacturer instructions. Adult supervision is recommended for children under the age of 16. Have fun!

## JOIN THE COMMUNITY

Use #ShatterPaint to share your miniature photos and be a part of the Star Wars™: Shatterpoint community!

AtomicMassGames

AtomicMassGames

**O** Atomic\_Mass\_Transmissions



SHAT







ALL PARTS SHOULD BE ASSEMBLED USING PLASTIC GLUE. PERMISSION GRANTED TO PRINT OR PHOTOCOPY FOR PERSONAL USE.