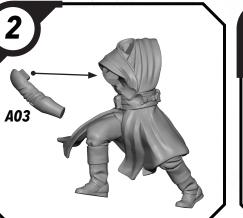

CRAUIN

## SWPO8 (A)-MACE WINDU

## **READ THIS FIRST**

Be sure to use a pair of sharp hobby clippers to remove the miniature components from the sprue. Carefully clean the excess material and mold lines wia sharp hobby knife. Check the fit of each part before gluing. Use a small amount of hobby plastic glue to assemble the components. Use caution with all products and follow all manufacturer instructions. Adult supervision is recommended for children under the age of 16. Have fun!

## JOIN THE COMMUNITY

Use #ShatterPaint to share your miniature photos and be a part of the Star Wars™: Shatterpoint community!

AtomicMassGames

AtomicMassGames

**O** Atomic\_Mass\_Transmissions



SHAT







ALL PARTS SHOULD BE ASSEMBLED USING PLASTIC GLUE. PERMISSION GRANTED TO PRINT OR PHOTOCOPY FOR PERSONAL USE.