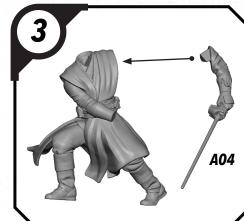

CRAUIN

## SWPO8 (A)-MACE WINDU

## **READ THIS FIRST**

Be sure to use a pair of sharp hobby clippers to remove the miniature components from the sprue. Carefully clean the excess material and mold lines wia sharp hobby knife. Check the fit of each part before gluing. Use a small amount of hobby plastic glue to assemble the components. Use caution with all products and follow all manufacturer instructions. Adult supervision is recommended for children under the age of 16. Have fun!

## JOIN THE COMMUNITY

Use #ShatterPaint to share your miniature photos and be a part of the Star Wars™: Shatterpoint community!

AtomicMassGames

AtomicMassGames

**O** Atomic\_Mass\_Transmissions



SHAT







ALL PARTS SHOULD BE ASSEMBLED USING PLASTIC GLUE. PERMISSION GRANTED TO PRINT OR PHOTOCOPY FOR PERSONAL USE.