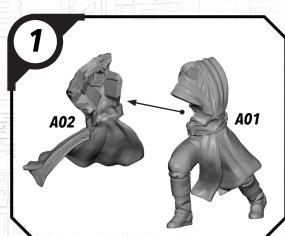

CRAUIN

## SWPO8 (A)-MACE WINDU

## **READ THIS FIRST**

Be sure to use a pair of sharp hobby clippers to remove the miniature components from the sprue. Carefully clean the excess material and mold lines wia sharp hobby knife. Check the fit of each part before gluing. Use a small amount of hobby plastic glue to assemble the components. Use caution with all products and follow all manufacturer instructions. Adult supervision is recommended for children under the age of 16. Have fun!

## JOIN THE COMMUNITY

Use #ShatterPaint to share your miniature photos and be a part of the Star Wars™: Shatterpoint community!

AtomicMassGames

AtomicMassGames

**O** Atomic\_Mass\_Transmissions



SHAT







ALL PARTS SHOULD BE ASSEMBLED USING PLASTIC GLUE. PERMISSION GRANTED TO PRINT OR PHOTOCOPY FOR PERSONAL USE.