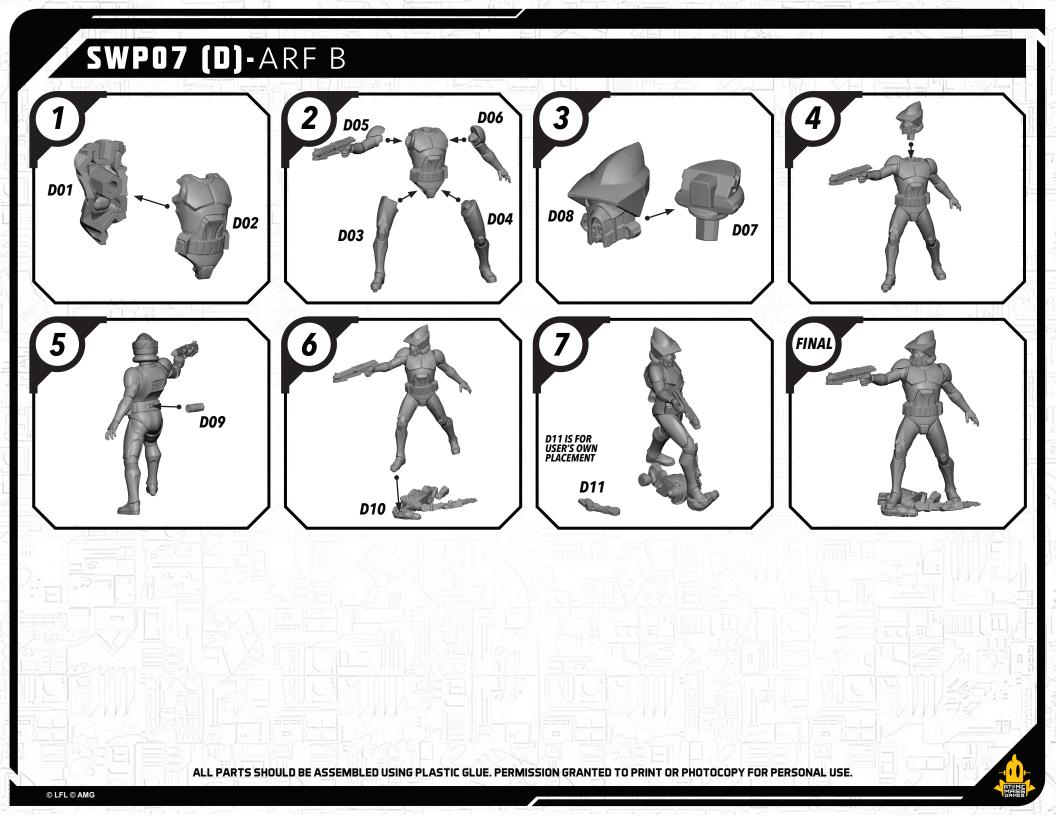

## **READ THIS FIRST**

Be sure to use a pair of sharp hobby clippers to remove the miniature components from the sprue. Carefully clean the excess material and mold lines wia sharp hobby knife. Check the fit of each part before gluing. Use a small amount of hobby plastic glue to assemble the components. Use caution with all products and follow all manufacturer instructions. Adult supervision is recommended for children under the age of 16. Have fun!