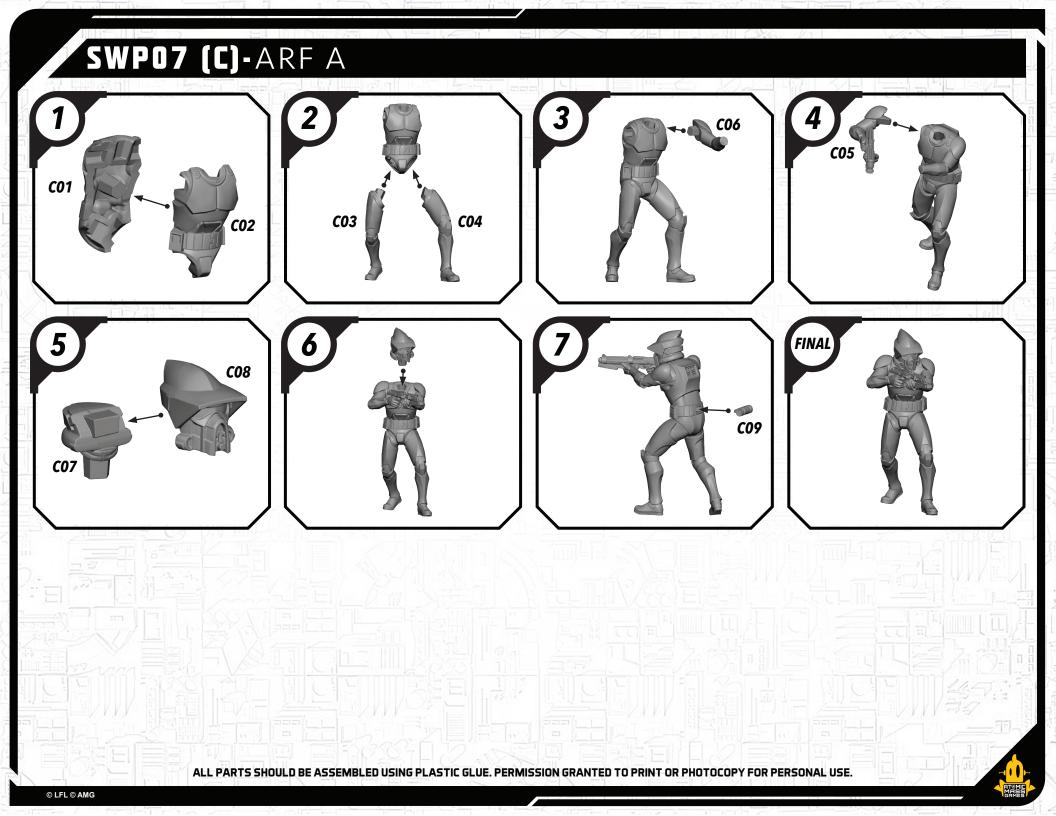

## **READ THIS FIRST**

Be sure to use a pair of sharp hobby clippers to remove the miniature components from the sprue. Carefully clean the excess material and mold lines wia sharp hobby knife. Check the fit of each part before gluing. Use a small amount of hobby plastic glue to assemble the components. Use caution with all products and follow all manufacturer instructions. Adult supervision is recommended for children under the age of 16. Have fun!