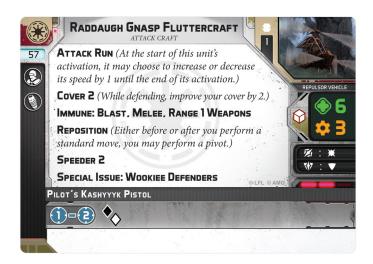

### ALLOWED UNITS

Commander: Yoda, Chewbacca, Wookiee Chieftain

Special Forces: 0-1 ARC Troopers (No Strike Teams), Wookiee Warriors

Corps: 0-2 Phase II Clone Troopers

Support: 0-1 BARC Speeder, Raddaugh Gnasp Fluttercraft

#### WOOKIEE DEFENDERS