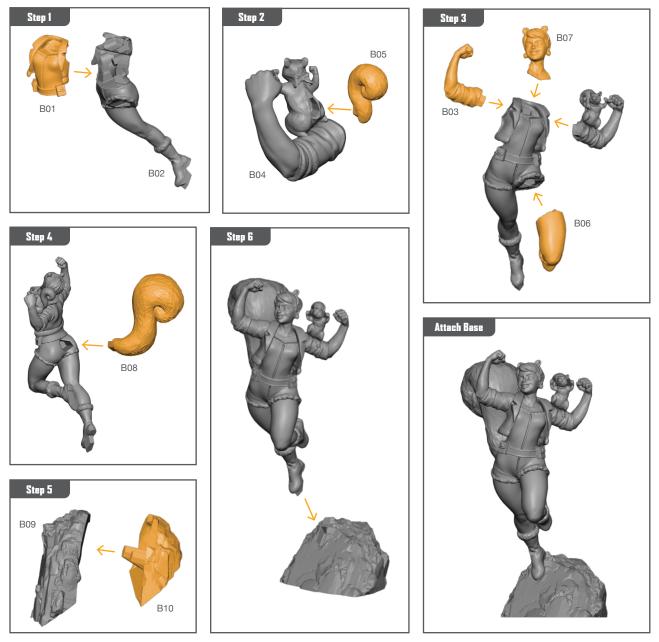

# SQUIRREL GIRL ASSEMBLY GUIDE

Permission granted to print or photocopy for personal use.

© MARVEL

Atomic Mass Games and logo are TM of Atomic Mass Games. Atomic Mass Games, 1995 County Road B2 W, Roseville, MN, 55113, USA, 1-651-639-1905. Actual components may vary from those shown.

### **READ THIS FIRST**

Be sure to use a pair of sharp hobby clippers to remove the miniature components from the sprue. Carefully clean the excess material and mold lines with a sharp hobby knife. Check the fit of each part before gluing. Use a small amount of hobby plastic glue to assemble the components. Use caution with all products and follow all manufacturer instructions. Adult supervision is recommended for children under the age of 16. Have fun!