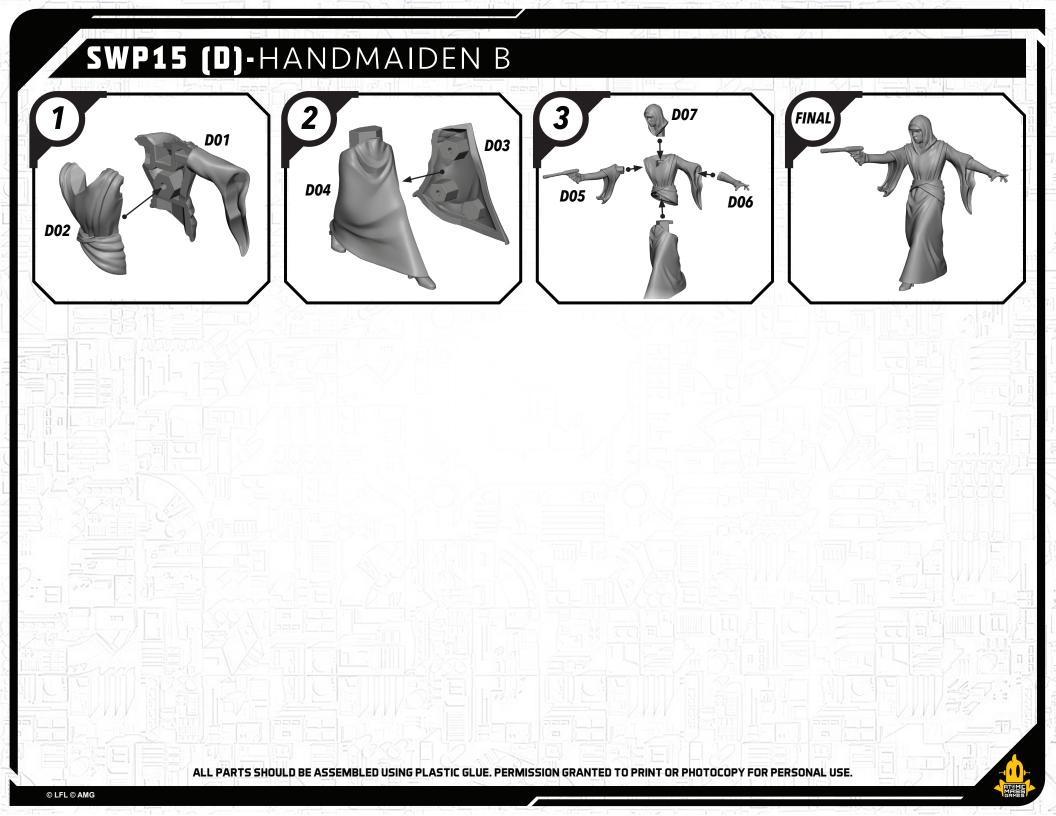

## **READ THIS FIRST**

Be sure to use a pair of sharp hobby clippers to remove the miniature components from the sprue. Carefully clean the excess material and mold lines via sharp hobby knife. Check the fit of each part before gluing. Use a small amount of hobby plastic glue to assemble the components. Use caution with all products and follow all manufacturer instructions. Adult supervision is recommended for children under the age of 16. Have fun!