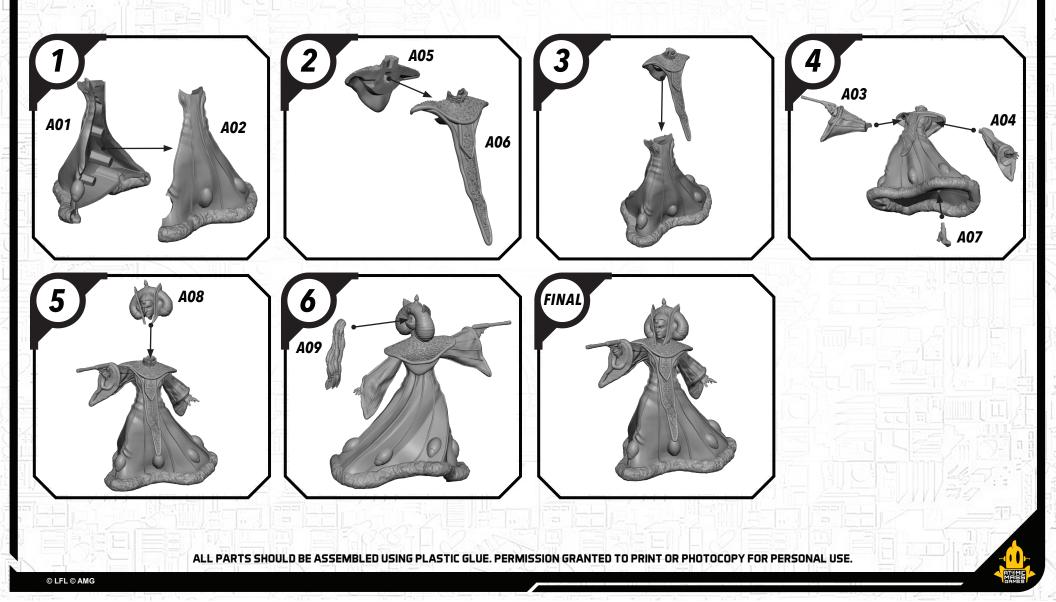

SHATTERFOIN

## SWP15 (A)-PADMÉ

## **READ THIS FIRST**

Be sure to use a pair of sharp hobby clippers to remove the miniature components from the sprue. Carefully clean the excess material and mold lines via sharp hobby knife. Check the fit of each part before gluing. Use a small amount of hobby plastic glue to assemble the components. Use caution with all products and follow all manufacturer instructions. Adult supervision is recommended for children under the age of 16. Have fun!

## JOIN THE COMMUNITY

Use #ShatterPaint to share your miniature photos and be a part of the Star Wars™: Shatterpoint community!

AtomicMassGames

AtomicMassGames

**O** Atomic\_Mass\_Transmissions