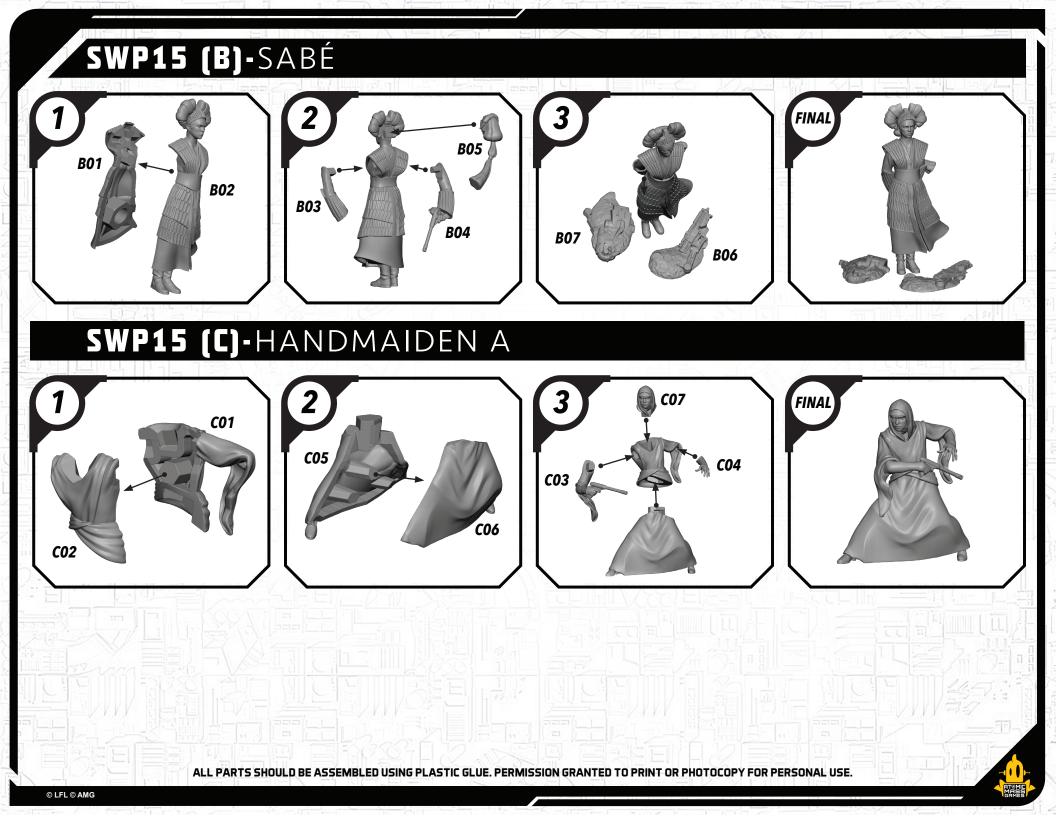

## **READ THIS FIRST**

Be sure to use a pair of sharp hobby clippers to remove the miniature components from the sprue. Carefully clean the excess material and mold lines via sharp hobby knife. Check the fit of each part before gluing. Use a small amount of hobby plastic glue to assemble the components. Use caution with all products and follow all manufacturer instructions. Adult supervision is recommended for children under the age of 16. Have fun!