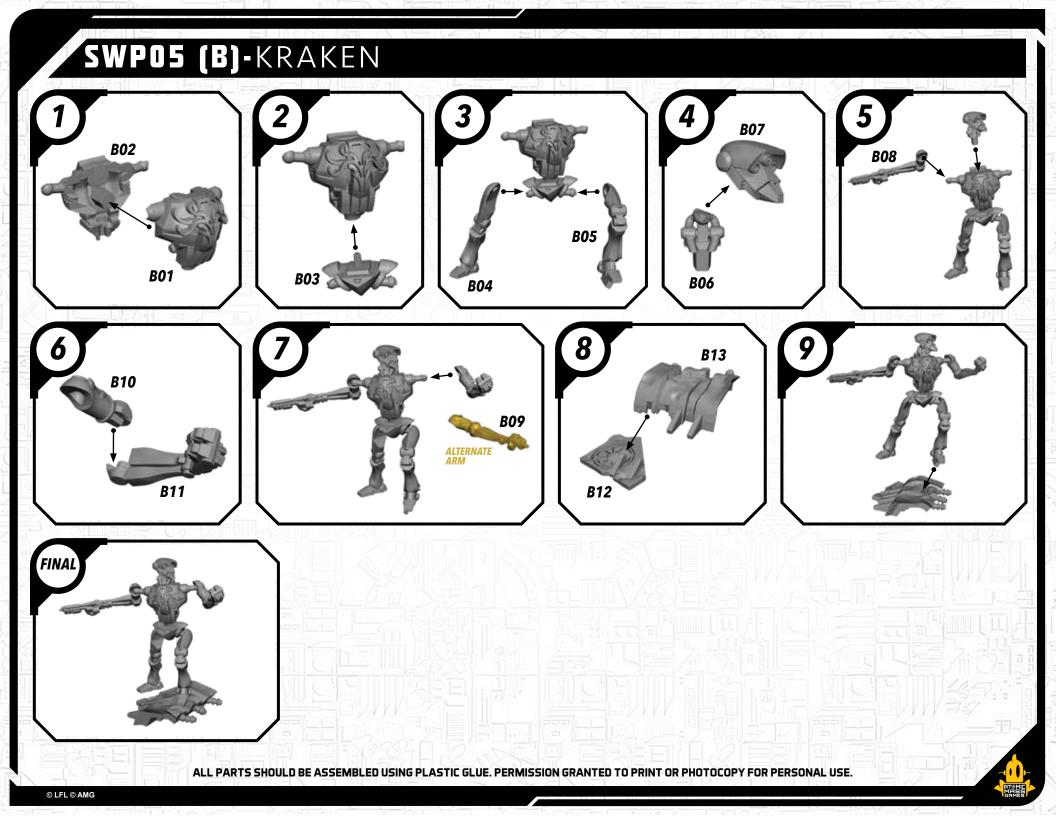

## SWP05 (A)-GENERAL GRIEVOUS

## READ THIS FIRST

Be sure to use a pair of sharp hobby clippers to remove the miniature components from the sprue. Carefully clean the excess material and mold lines wia sharp hobby knife. Check the fit of each part before gluing. Use a small amount of hobby plastic glue to assemble the components. Use caution with all products and follow all manufacturer instructions. Adult supervision is recommended for children under the age of 16. Have fun!

## JOIN THE COMMUNITY Use #ShatterPaint to share your miniature photos and

be a part of the Star Wars™: Shatterpoint community!

AtomicMassGames AtomicMassGames

**O** Atomic\_Mass\_Transmissions