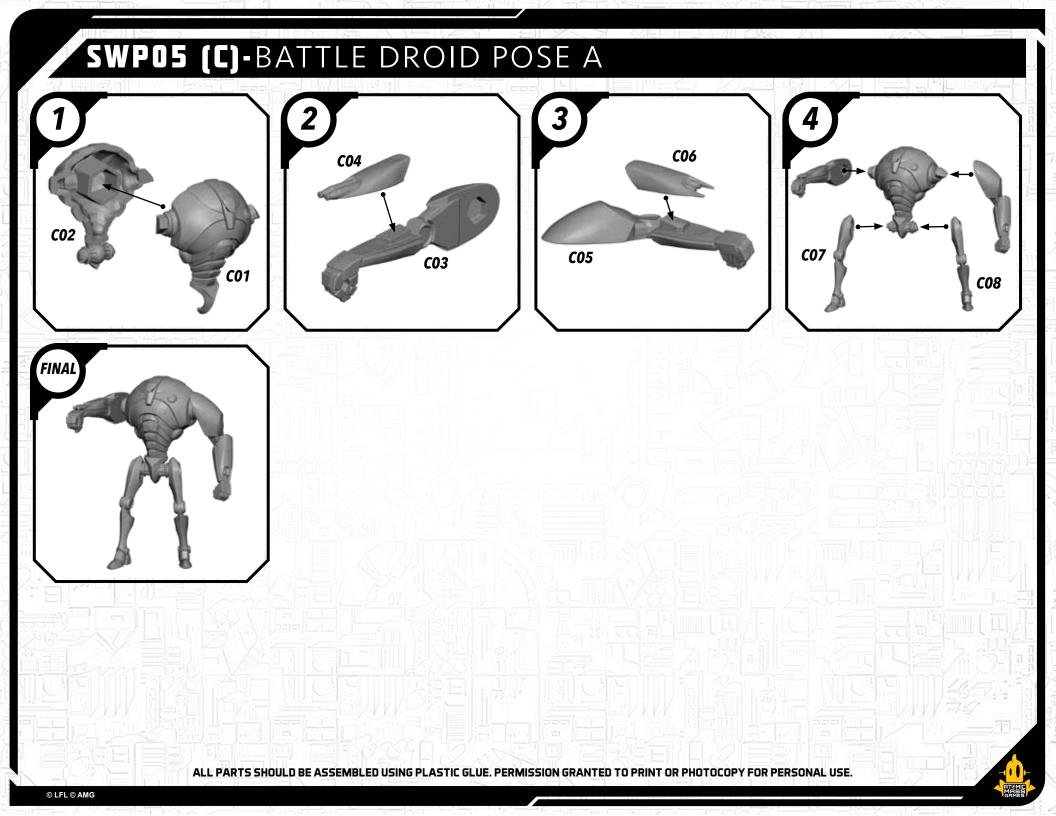

## SWP05 (A)-GENERAL GRIEVOUS

## READ THIS FIRST

Be sure to use a pair of sharp hobby clippers to remove the miniature components from the sprue. Carefully clean the excess material and mold lines wia sharp hobby knife. Check the fit of each part before gluing. Use a small amount of hobby plastic glue to assemble the components. Use caution with all products and follow all manufacturer instructions. Adult supervision is recommended for children under the age of 16. Have fun!

## JOIN THE COMMUNITY Use #ShatterPaint to share your miniature photos and

be a part of the Star Wars™: Shatterpoint community!

AtomicMassGames AtomicMassGames

**O** Atomic\_Mass\_Transmissions