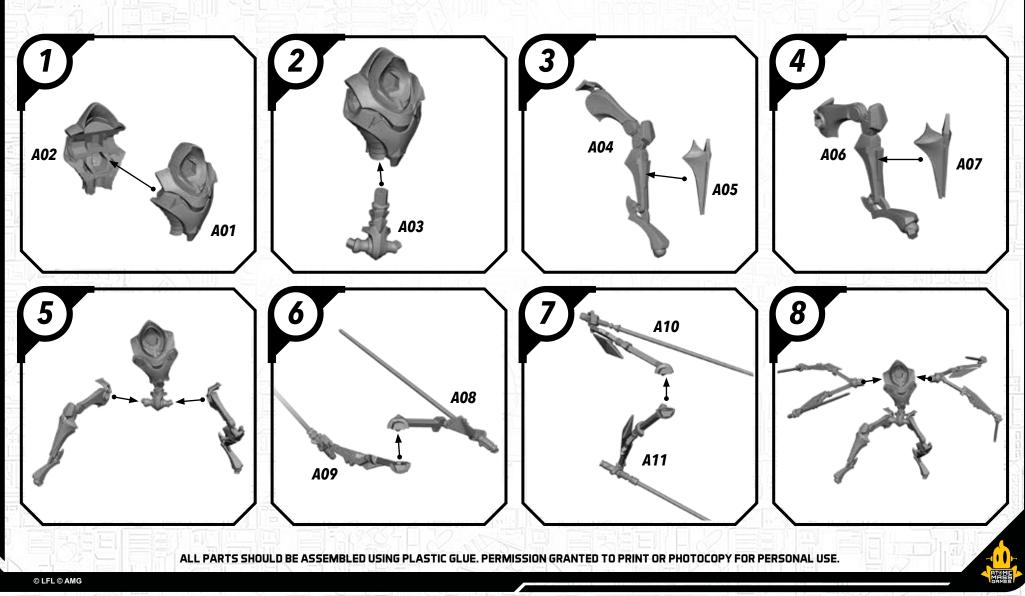

## SWP05 (A)-GENERAL GRIEVOUS

## READ THIS FIRST

Be sure to use a pair of sharp hobby clippers to remove the miniature components from the sprue. Carefully clean the excess material and mold lines wia sharp hobby knife. Check the fit of each part before gluing. Use a small amount of hobby plastic glue to assemble the components. Use caution with all products and follow all manufacturer instructions. Adult supervision is recommended for children under the age of 16. Have fun!

## JOIN THE COMMUNITY Use #ShatterPaint to share your miniature photos and

be a part of the Star Wars™: Shatterpoint community!

AtomicMassGames AtomicMassGames

**O** Atomic\_Mass\_Transmissions