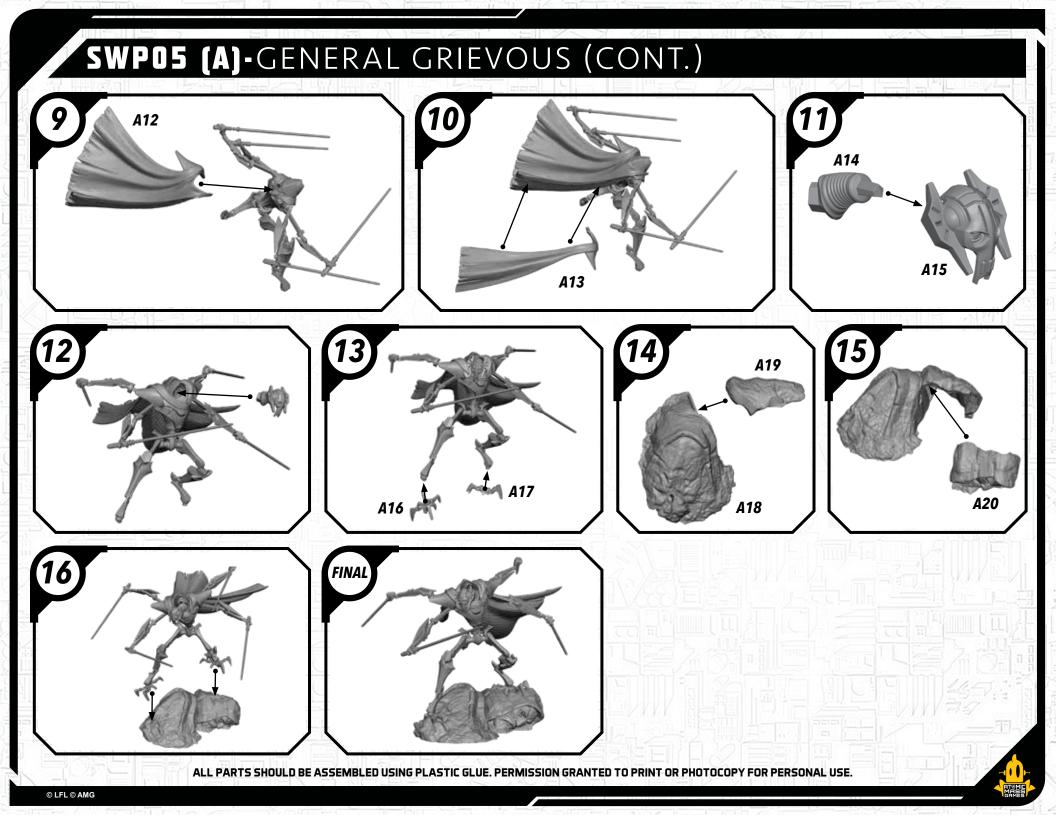

## SWP05 (A)-GENERAL GRIEVOUS

## READ THIS FIRST

Be sure to use a pair of sharp hobby clippers to remove the miniature components from the sprue. Carefully clean the excess material and mold lines wia sharp hobby knife. Check the fit of each part before gluing. Use a small amount of hobby plastic glue to assemble the components. Use caution with all products and follow all manufacturer instructions. Adult supervision is recommended for children under the age of 16. Have fun!

## JOIN THE COMMUNITY Use #ShatterPaint to share your miniature photos and

be a part of the Star Wars™: Shatterpoint community!

AtomicMassGames AtomicMassGames

**O** Atomic\_Mass\_Transmissions