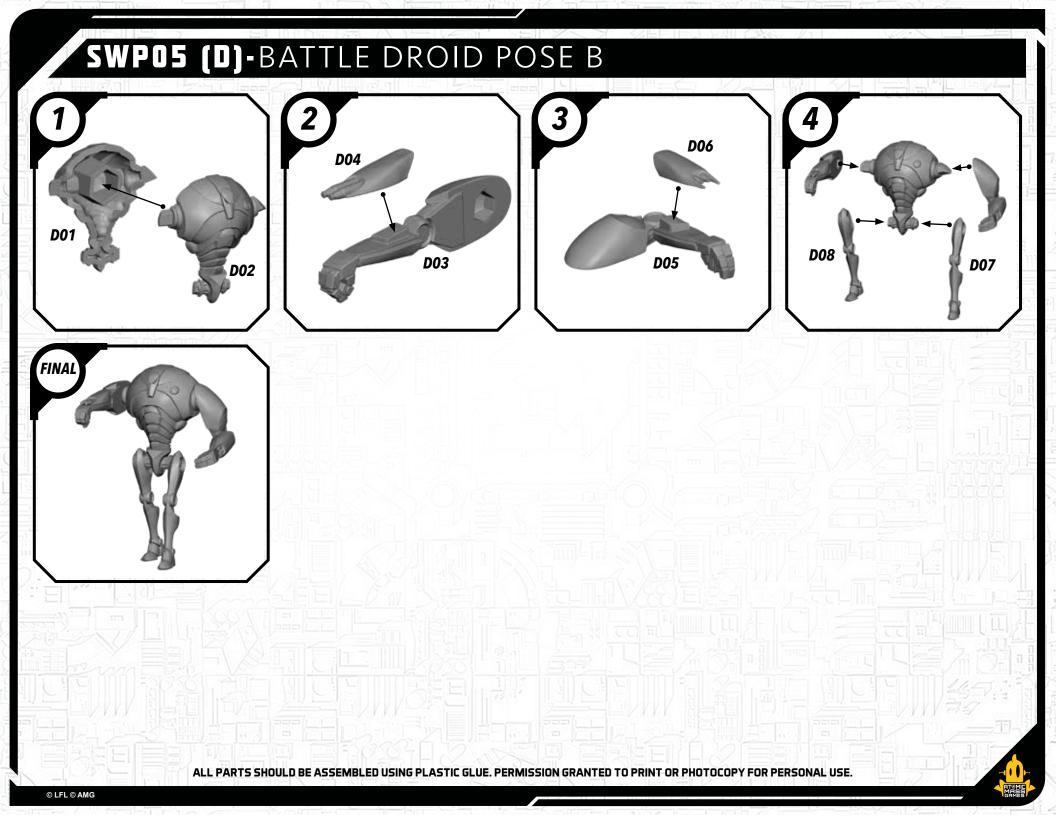

## SWP05 (A)-GENERAL GRIEVOUS

## READ THIS FIRST

Be sure to use a pair of sharp hobby clippers to remove the miniature components from the sprue. Carefully clean the excess material and mold lines wia sharp hobby knife. Check the fit of each part before gluing. Use a small amount of hobby plastic glue to assemble the components. Use caution with all products and follow all manufacturer instructions. Adult supervision is recommended for children under the age of 16. Have fun!

## JOIN THE COMMUNITY Use #ShatterPaint to share your miniature photos and

be a part of the Star Wars™: Shatterpoint community!

AtomicMassGames AtomicMassGames

**O** Atomic\_Mass\_Transmissions