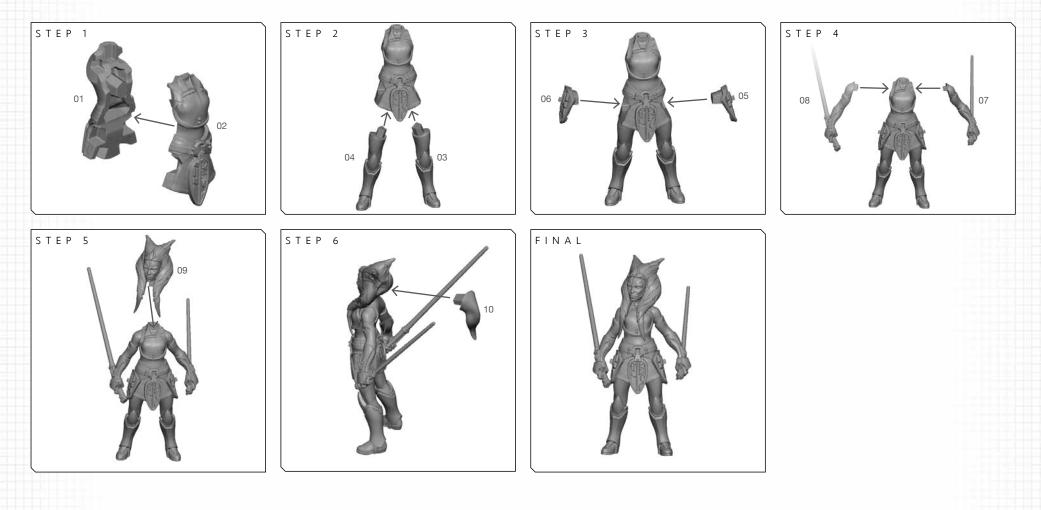

ΑΗΣΟΚΑ SWL106 ASSEMBLY

## **READ THIS FIRST**

Be sure to use a pair of sharp hobby clippers to remove the miniature components from the sprue. Carefully clean the excess material and mold lines with a sharp hobby knife. Check the fit of each part before gluing. Use a small amount of hobby plastic glue to assemble the components. Use caution with all products and follow all manufacturer instructions. Adult supervision is recommended for children under the age of 16. Have fun!

## JOIN THE COMMUNITY

Use ##MyStarWarsLegion to share your miniature photos and be a part of the Star Wars: Legion community!



AtomicMassGames (O) Atomic\_Mass\_Transmissions