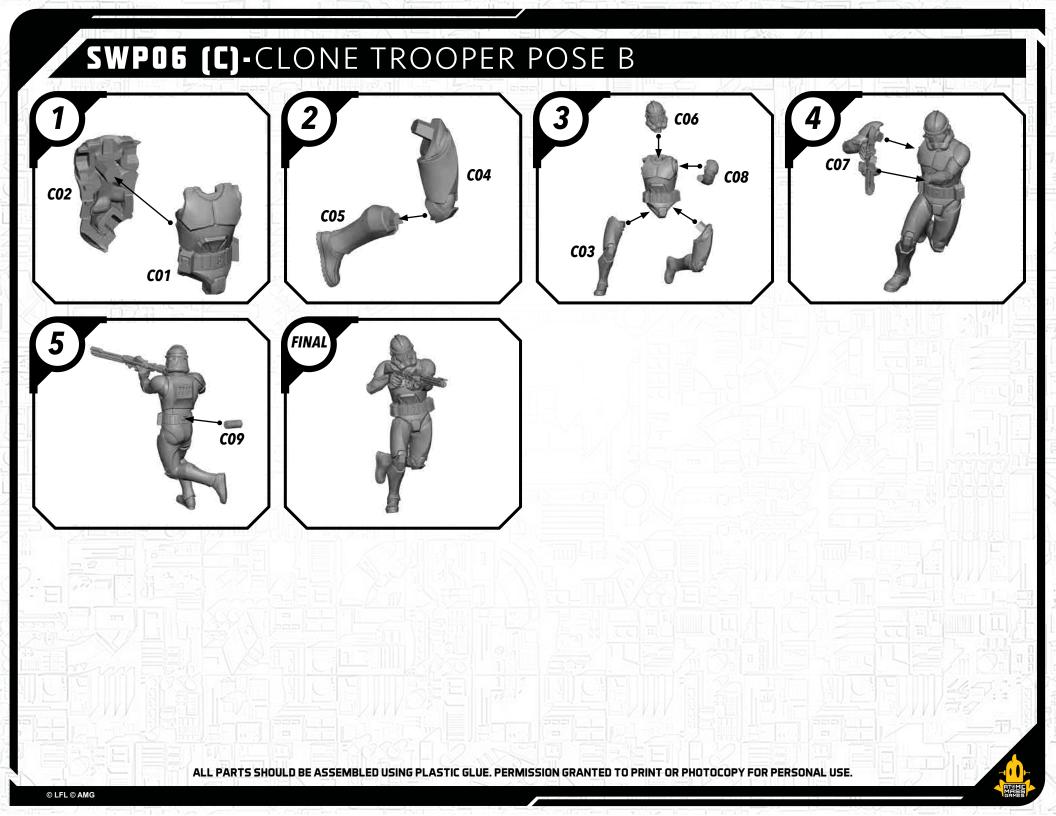

## READ THIS FIRST

Be sure to use a pair of sharp hobby clippers to remove the miniature components from the frame. Carefully clean the excess material and mold lines via sharp hobby knife. Check the fit of each part before gluing. Use a small amount of hobby plastic glue to assemble the components. Use caution with all products and follow all manufacturer instructions. Adult supervision is recommended for children under the age of 16. Have fun!