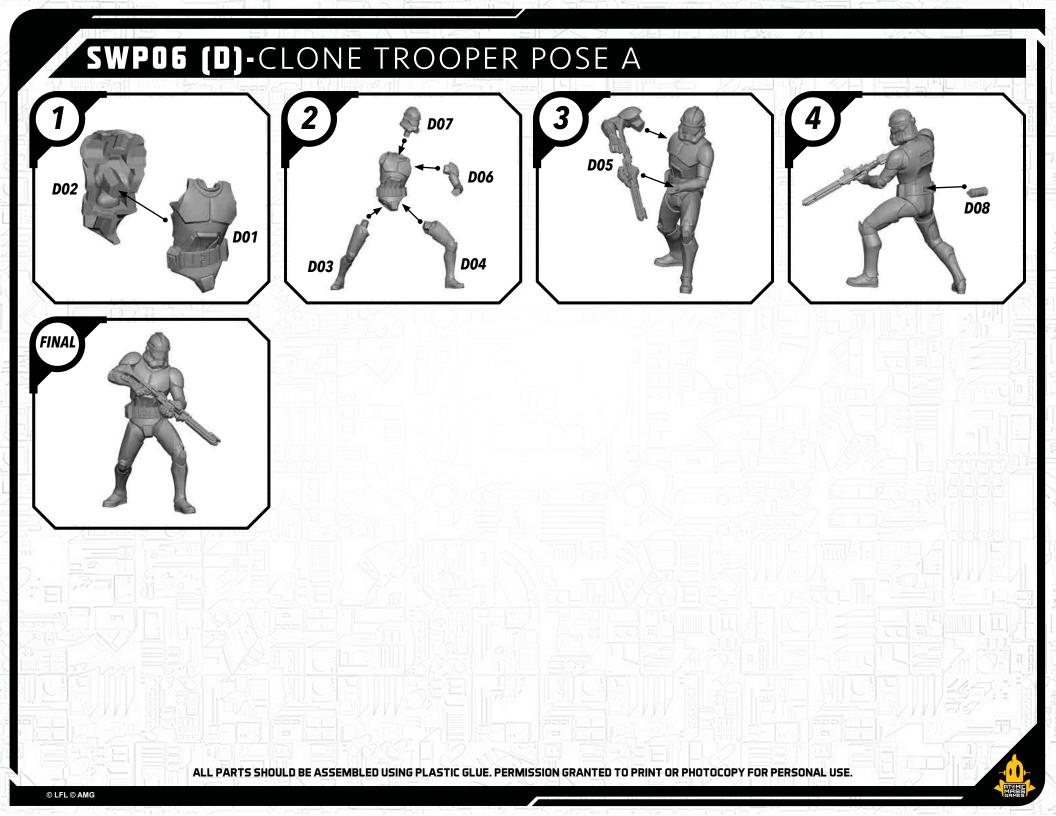

## READ THIS FIRST

Be sure to use a pair of sharp hobby clippers to remove the miniature components from the frame. Carefully clean the excess material and mold lines via sharp hobby knife. Check the fit of each part before gluing. Use a small amount of hobby plastic glue to assemble the components. Use caution with all products and follow all manufacturer instructions. Adult supervision is recommended for children under the age of 16. Have fun!