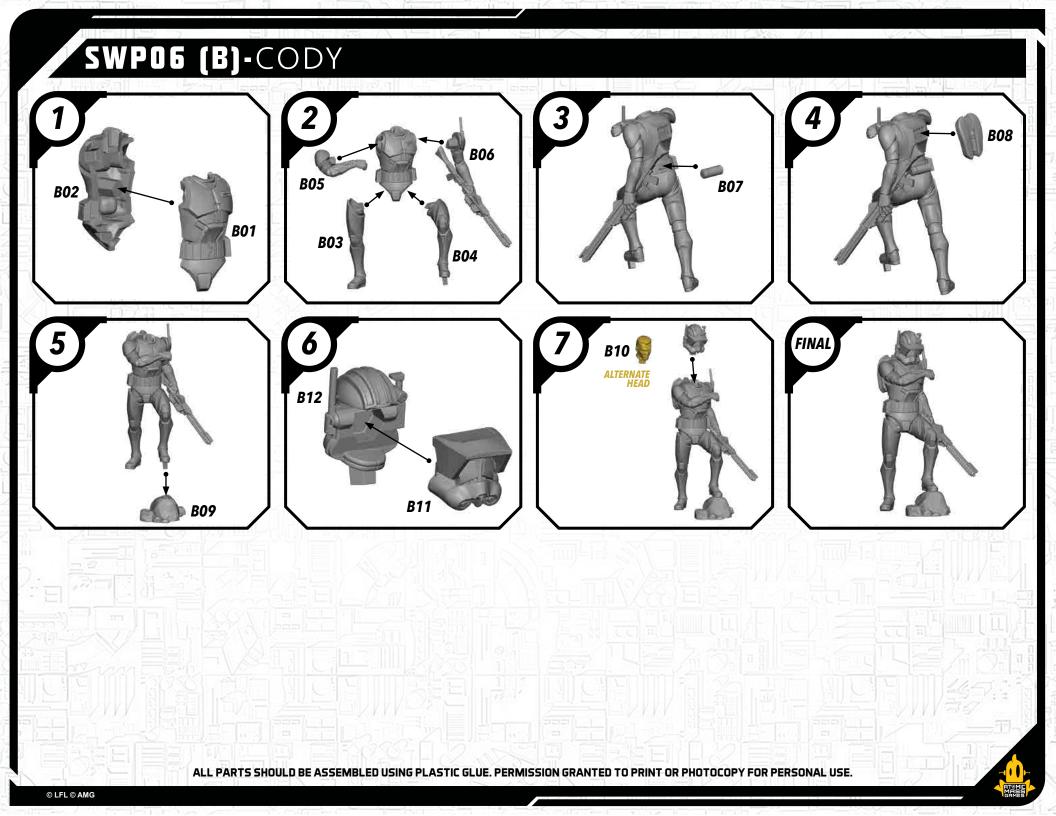

## READ THIS FIRST

Be sure to use a pair of sharp hobby clippers to remove the miniature components from the frame. Carefully clean the excess material and mold lines via sharp hobby knife. Check the fit of each part before gluing. Use a small amount of hobby plastic glue to assemble the components. Use caution with all products and follow all manufacturer instructions. Adult supervision is recommended for children under the age of 16. Have fun!