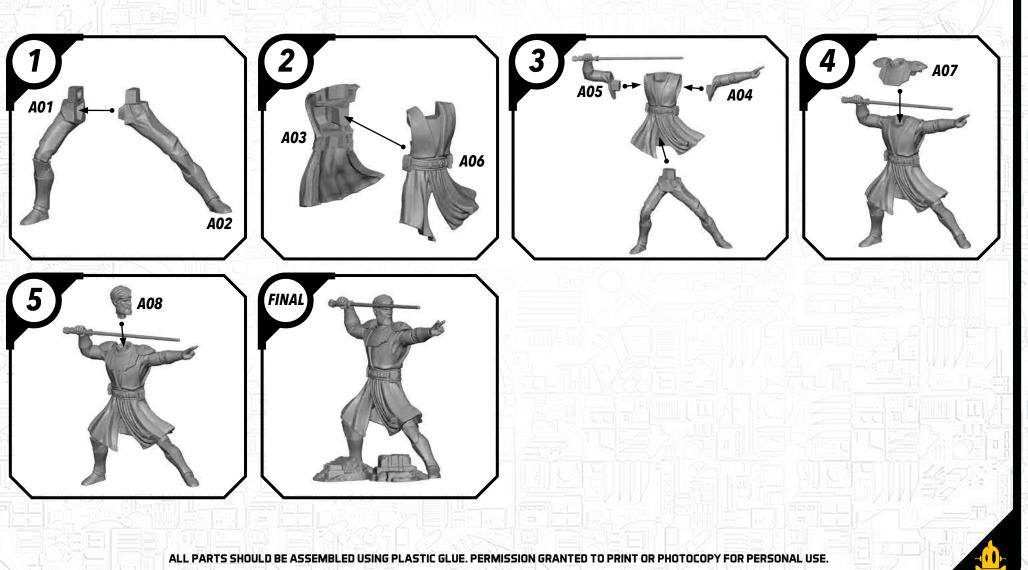

## SWPD5 (A)-OBI-WAN KENOBI

## READ THIS FIRST

Be sure to use a pair of sharp hobby clippers to remove the miniature components from the frame. Carefully clean the excess material and mold lines via sharp hobby knife. Check the fit of each part before gluing. Use a small amount of hobby plastic glue to assemble the components. Use caution with all products and follow all manufacturer instructions. Adult supervision is recommended for children under the age of 16. Have fun!