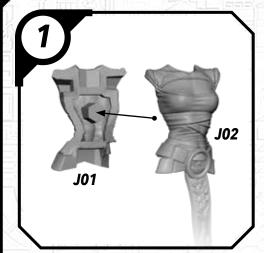

#### SWP01 (F)-CLAN KRYZE MANDALORIANS (FEMALE)

### SWP01 (F)-CLAN KRYZE MANDALORIANS (MALE)