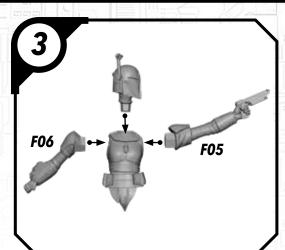

by clippers to remove the miniature components from the sprue. Carefully clean the excess material and mold lines with a sharp hobby knife. Check the fit of each part before gluing. Use a small amount of hobby plastic glue to assemble the components. Use caution with all products and follow all manufacturer instructions. Adult supervision is recommended for children under the age of 16. Have fun!

#### **JOIN THE COMMUNITY**

Use #ShatterPaint to share your miniature photos and be a part of the Star Wars™: Shatterpoint community!















# SWP01 (B)-REX















#### SWP01 (C)-CLONE TROOPERS (POSE A)









### SWPO1 (C)-CLONE TROOPER (POSE B)









# SWP01 (D)-AHSOKA

















## SWP01 (E)-BO-KATAN













#### SWP01 (F)-CLAN KRYZE MANDALORIANS (FEMALE)













### SWP01 (F)-CLAN KRYZE MANDALORIANS (MALE)















# SWP01 (G)-LORD MAUL











### SWPO1 (H)-GAR SAXON

















## SWP01 (I)-SUPER COMMANDOS (FEMALE)











# SWP01 (I)-SUPER COMMANDOS (MALE)











# SWPO1 (J)-ASAJJ VENTRESS











# SWP01 (K)-KALANI

















#### SWP01 (L)-B1 BATTLE DROIDS (A)











### SWP01 (L)-B1 BATTLE DROIDS (B)











#### SWP01 (L)-B1 BATTLE DROIDS (C)











## SWP01 (L)-BATTLE DROIDS FINAL ASSEMBLY





# SWPO1 (M)-TOOKA





#### SWP01 (0)-GANTRIES













#### SWP01 (Q)-TOWER





















#### SWP01 (Q)-TOWER (CONT.)











#### SWP01 (Q)-TOWER (ASSEMBLY OPTIONS)











### SWP01 (R)-TECH SHED

















## SWP01 (R)-TECH SHED (CONT.)





## SWP01 (R)-ASSEMBLY OPTIONS