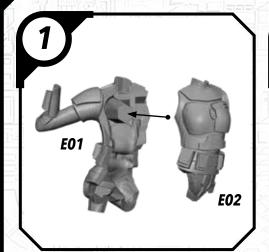

KIN

#### **READ THIS FIRST**

Be sure to use a pair of sharp hobby clippers to remove the miniature components from the sprue. Carefully clean the excess material and mold lines with a sharp hobby knife. Check the fit of each part before gluing. Use a small amount of hobby plastic glue to assemble the components. Use caution with all products and follow all manufacturer instructions. Adult supervision is recommended for children under the age of 16. Have fun!

#### **JOIN THE COMMUNITY**

Use #ShatterPaint to share your miniature photos and be a part of the Star Wars™: Shatterpoint community!















# SWP01 (B)-REX















#### SWP01 (C)-CLONE TROOPERS (POSE A)









### SWPO1 (C)-CLONE TROOPER (POSE B)









# SWP01 (D)-AHSOKA

















## SWP01 (E)-BO-KATAN













#### SWP01 (F)-CLAN KRYZE MANDALORIANS (FEMALE)













### SWP01 (F)-CLAN KRYZE MANDALORIANS (MALE)















# SWP01 (G)-LORD MAUL











### SWPO1 (H)-GAR SAXON

















## SWP01 (I)-SUPER COMMANDOS (FEMALE)











# SWP01 (I)-SUPER COMMANDOS (MALE)











# SWPO1 (J)-ASAJJ VENTRESS











# SWP01 (K)-KALANI

















#### SWP01 (L)-B1 BATTLE DROIDS (A)











### SWP01 (L)-B1 BATTLE DROIDS (B)











#### SWP01 (L)-B1 BATTLE DROIDS (C)











## SWP01 (L)-BATTLE DROIDS FINAL ASSEMBLY





# SWPO1 (M)-TOOKA





#### SWP01 (0)-GANTRIES













#### SWP01 (Q)-TOWER





















#### SWP01 (Q)-TOWER (CONT.)











#### SWP01 (Q)-TOWER (ASSEMBLY OPTIONS)











### SWP01 (R)-TECH SHED

















##