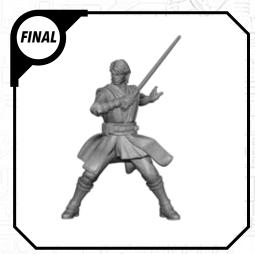

## SHATTERFOINT

#### SWPO1 (A)-ANAKIN

#### **READ THIS FIRST**

Be sure to use a pair of sharp hobby clippers to remove the miniature components from the sprue. Carefully clean the excess material and mold lines with a sharp hobby knife. Check the fit of each part before gluing. Use a small amount of hobby plastic glue to assemble the components. Use caution with all products and follow all manufacturer instructions. Adult supervision is recommended for children under the age of 16. Have fun!

#### **JOIN THE COMMUNITY**

Use #ShatterPaint to share your miniature photos and be a part of the Star Wars™: Shatterpoint community!















# SWP01 (B)-REX















#### SWP01 (C)-CLONE TROOPERS (POSE A)









### SWPO1 (C)-CLONE TROOPER (POSE B)









# SWP01 (D)-AHSOKA

















## SWP01 (E)-BO-KATAN













#### SWP01 (F)-CLAN KRYZE MANDALORIANS (FEMALE)













### SWP01 (F)-CLAN KRYZE MANDALORIANS (MALE)















# SWP01 (G)-LORD MAUL











### SWPO1 (H)-GAR SAXON

















## SWP01 (I)-SUPER COMMANDOS (FEMALE)











# SWP01 (I)-SUPER COMMANDOS (MALE)











# SWPO1 (J)-ASAJJ VENTRESS











# SWP01 (K)-KALANI

















#### SWP01 (L)-B1 BATTLE DROIDS (A)











### SWP01 (L)-B1 BATTLE DROIDS (B)











#### SWP01 (L)-B1 BATTLE DROIDS (C)











## SWP01 (L)-BATTLE DROIDS FINAL ASSEMBLY





# SWPO1 (M)-TOOKA





#### SWP01 (0)-GANTRIES