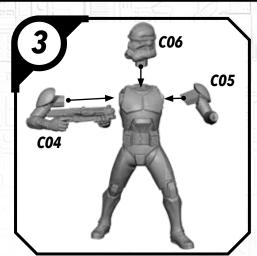

## SHATTERFOINT

#### SWPO1 (A)-ANAKIN

#### **READ THIS FIRST**

Be sure to use a pair of sharp hobby clippers to remove the miniature components from the sprue. Carefully clean the excess material and mold lines with a sharp hobby knife. Check the fit of each part before gluing. Use a small amount of hobby plastic glue to assemble the components. Use caution with all products and follow all manufacturer instructions. Adult supervision is recommended for children under the age of 16. Have fun!

#### **JOIN THE COMMUNITY**

Use #ShatterPaint to share your miniature photos and be a part of the Star Wars™: Shatterpoint community!















# SWP01 (B)-REX















#### SWP01 (C)-CLONE TROOPERS (POSE A)









### SWPO1 (C)-CLONE TROOPER (POSE B)









# SWP01 (D)-AHSOKA

















## SWP01 (E)-BO-KATAN













#### SWP01 (F)-CLAN KRYZE MANDALORIANS (FEMALE)













### SWP01 (F)-CLAN KRYZE MANDALORIANS (MALE)















# SWP01 (G)-LORD MAUL











### SWPO1 (H)-GAR SAXON

















## SWP01 (I)-SUPER COMMANDOS (FEMALE)











# SWP01 (I)-SUPER COMMANDOS (MALE)











# SWPO1 (J)-ASAJJ VENTRESS











# SWP01 (K)-KALANI

















#### SWP01 (L)-B1 BATTLE DROIDS (A)











### SWP01 (L)-B1 BATTLE DROIDS (B)











#### SWP01 (L)-B1 BATTLE DROIDS (C)











## SWP01 (L)-BATTLE DROIDS FINAL ASSEMBLY





# SWPO1 (M)-TOOKA





#### SWP01 (0)-GANTRIES













#### SWP01 (Q)-TOWER





















#### SWP01 (Q)-TOWER (CONT