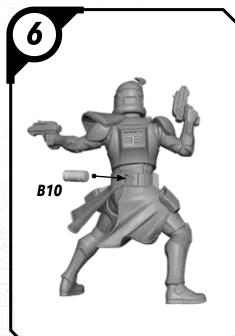

## SHATTERFOINT

#### SWPO1 (A)-ANAKIN

#### **READ THIS FIRST**

Be sure to use a pair of sharp hobby clippers to remove the miniature components from the sprue. Carefully clean the excess material and mold lines with a sharp hobby knife. Check the fit of each part before gluing. Use a small amount of hobby plastic glue to assemble the components. Use caution with all products and follow all manufacturer instructions. Adult supervision is recommended for children under the age of 16. Have fun!

#### **JOIN THE COMMUNITY**

Use #ShatterPaint to share your miniature photos and be a part of the Star Wars™: Shatterpoint community!















# SWP01 (B)-REX















#### SWP01 (C)-CLONE TROOPERS (POSE A)









### SWPO1 (C)-CLONE TROOPER (POSE B)









# SWP01 (D)-AHSOKA

















## SWP01 (E)-BO-KATAN













#### SWP01 (F)-CLAN KRYZE MANDALORIANS (FEMALE)













### SWP01 (F)-CLAN KRYZE MANDALORIANS (MALE)















# SWP01 (G)-LORD MAUL











### SWPO1 (H)-GAR SAXON

















## SWP01 (I)-SUPER COMMANDOS (FEMALE)











# SWP01 (I)-SUPER COMMANDOS (MALE)











# SWPO1 (J)-ASAJJ VENTRESS











# SWP01 (K)-KALANI

















#### SWP01 (L)-B1 BATTLE DROIDS (A)











### SWP01 (L)-B1 BATTLE DROIDS (B)











#### SWP01 (L)-B1 BATTLE DROIDS (C)











## SWP01 (L)-BATTLE DROIDS FINAL ASSEMBLY





# SWPO1 (M)-TOOKA





#### SWP01 (0)-GANTRIES













#### SWP01 (Q)-TOWER