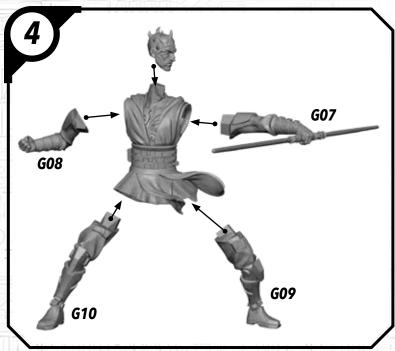

l and mold lines with a sharp hobby knife. Check the fit of each part before gluing. Use a small amount of hobby plastic glue to assemble the components. Use caution with all products and follow all manufacturer instructions. Adult supervision is recommended for children under the age of 16. Have fun!

#### **JOIN THE COMMUNITY**

Use #ShatterPaint to share your miniature photos and be a part of the Star Wars™: Shatterpoint community!















# SWP01 (B)-REX















#### SWP01 (C)-CLONE TROOPERS (POSE A)









### SWPO1 (C)-CLONE TROOPER (POSE B)









# SWP01 (D)-AHSOKA

















## SWP01 (E)-BO-KATAN













#### SWP01 (F)-CLAN KRYZE MANDALORIANS (FEMALE)













### SWP01 (F)-CLAN KRYZE MANDALORIANS (MALE)















# SWP01 (G)-LORD MAUL











### SWPO1 (H)-GAR SAXON

















## SWP01 (I)-SUPER COMMANDOS (FEMALE)











# SWP01 (I)-SUPER COMMANDOS (MALE)











# SWPO1 (J)-ASAJJ VENTRESS











# SWP01 (K)-KALANI

















#### SWP01 (L)-B1 BATTLE DROIDS (A)











### SWP01 (L)-B1 BATTLE DROIDS (B)











#### SWP01 (L)-B1 BATTLE DROIDS (C)











## SWP01 (L)-BATTLE DROIDS FINAL ASSEMBLY





# SWPO1 (M)-TOOKA





#### SWP01 (0)-GANTRIES













#### SWP01 (Q)-TOWER





















#### SWP01 (Q)-TOWER (CONT.)











#### SWP01 (Q)-TOWER (ASSEMBLY OPTIONS)











### SWP01 (R)-TECH SHED

















## SWP01 (R)-TECH SHED (CONT.)





## SWP01 (R)-ASSEMBLY OPTIONS







## SWP01 (S) VENT BUILDING















# SWP01 (T) CRATE