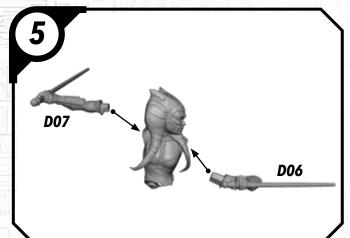

HATTERFOINT

#### SWPO1 (A)-ANAKIN

#### **READ THIS FIRST**

Be sure to use a pair of sharp hobby clippers to remove the miniature components from the sprue. Carefully clean the excess material and mold lines with a sharp hobby knife. Check the fit of each part before gluing. Use a small amount of hobby plastic glue to assemble the components. Use caution with all products and follow all manufacturer instructions. Adult supervision is recommended for children under the age of 16. Have fun!

#### **JOIN THE COMMUNITY**

Use #ShatterPaint to share your miniature photos and be a part of the Star Wars™: Shatterpoint community!















# SWP01 (B)-REX















#### SWP01 (C)-CLONE TROOPERS (POSE A)









### SWPO1 (C)-CLONE TROOPER (POSE B)









# SWP01 (D)-AHSOKA

















## SWP01 (E)-BO-KATAN













#### SWP01 (F)-CLAN KRYZE MANDALORIANS (FEMALE)













### SWP01 (F)-CLAN KRYZE MANDALORIANS (MALE)















# SWP01 (G)-LORD MAUL











### SWPO1 (H)-GAR SAXON

















## SWP01 (I)-SUPER COMMANDOS (FEMALE)











# SWP01 (I)-SUPER COMMANDOS (MALE)











# SWPO1 (J)-ASAJJ VENTRESS











# SWP01 (K)-KALANI

















#### SWP01 (L)-B1 BATTLE DROIDS (A)











### SWP01 (L)-B1 BATTLE DROIDS (B)











#### SWP01 (L)-B1 BATTLE DROIDS (C)











## SWP01 (L)-BATTLE DROIDS FINAL ASSEMBLY





# SWPO1 (M)-TOOKA





#### SWP01 (0)-GANTRIES













#### SWP01 (Q)-TOWER





















#### SWP01 (Q)-TOWER (CONT.)











#### SWP01 (Q)-TOWER (ASSEMBLY OPTIONS)











### SWP01 (R)