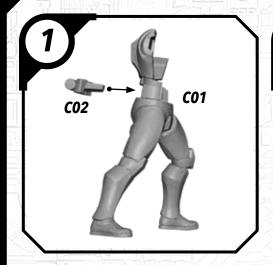

## SHATTERFOINT

#### SWPO1 (A)-ANAKIN

#### **READ THIS FIRST**

Be sure to use a pair of sharp hobby clippers to remove the miniature components from the sprue. Carefully clean the excess material and mold lines with a sharp hobby knife. Check the fit of each part before gluing. Use a small amount of hobby plastic glue to assemble the components. Use caution with all products and follow all manufacturer instructions. Adult supervision is recommended for children under the age of 16. Have fun!

#### **JOIN THE COMMUNITY**

Use #ShatterPaint to share your miniature photos and be a part of the Star Wars™: Shatterpoint community!















# SWP01 (B)-REX















#### SWP01 (C)-CLONE TROOPERS (POSE A)









### SWPO1 (C)-CLONE TROOPER (POSE B)









# SWP01 (D)-AHSOKA

















## SWP01 (E)-BO-KATAN













#### SWP01 (F)-CLAN KRYZE MANDALORIANS (FEMALE)













### SWP01 (F)-CLAN KRYZE MANDALORIANS (MALE)















# SWP01 (G)-LORD MAUL











### SWPO1 (H)-GAR SAXON

















## SWP01 (I)-SUPER COMMANDOS (FEMALE)











# SWP01 (I)-SUPER COMMANDOS (MALE)











# SWPO1 (J)-ASAJJ VENTRESS











# SWP01 (K)-KALANI

















#### SWP01 (L)-B1 BATTLE DROIDS (A)











### SWP01 (L)-B1 BATTLE DROIDS (B)











#### SWP01 (L)-B1 BATTLE DROIDS (C)











## SWP01 (L)-BATTLE DROIDS FINAL ASSEMBLY





# SWPO1 (M)-TOOKA





#### SWP01 (0)-GANTRIES













#### SWP01 (Q)-TOWER





















#### SWP01 (Q)-TOWER (