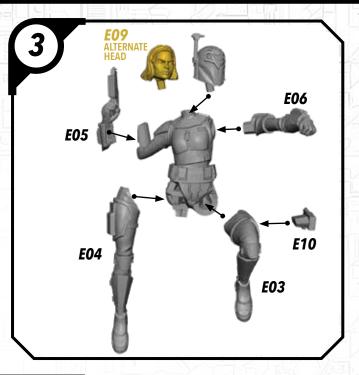

#### **READ THIS FIRST**

Be sure to use a pair of sharp hobby clippers to remove the miniature components from the sprue. Carefully clean the excess material and mold lines with a sharp hobby knife. Check the fit of each part before gluing. Use a small amount of hobby plastic glue to assemble the components. Use caution with all products and follow all manufacturer instructions. Adult supervision is recommended for children under the age of 16. Have fun!

#### **JOIN THE COMMUNITY**

Use #ShatterPaint to share your miniature photos and be a part of the Star Wars™: Shatterpoint community!















# SWP01 (B)-REX















#### SWP01 (C)-CLONE TROOPERS (POSE A)









### SWPO1 (C)-CLONE TROOPER (POSE B)









# SWP01 (D)-AHSOKA

















## SWP01 (E)-BO-KATAN













#### SWP01 (F)-CLAN KRYZE MANDALORIANS (FEMALE)













### SWP01 (F)-CLAN KRYZE MANDALORIANS (MALE)















# SWP01 (G)-LORD MAUL











### SWPO1 (H)-GAR SAXON

















## SWP01 (I)-SUPER COMMANDOS (FEMALE)











# SWP01 (I)-SUPER COMMANDOS (MALE)











# SWPO1 (J)-ASAJJ VENTRESS











# SWP01 (K)-KALANI

















#### SWP01 (L)-B1 BATTLE DROIDS (A)











### SWP01 (L)-B1 BATTLE DROIDS (B)











#### SWP01 (L)-B1 BATTLE DROIDS (C)











## SWP01 (L)-BATTLE DROIDS FINAL ASSEMBLY





# SWPO1 (M)-TOOKA





#### SWP01 (0)-GANTRIES













#### SWP01 (Q)-TOWER





















#### SWP01 (Q)-TOWER (CONT.)











#### SWP01 (Q)-TOWER (ASSEMBLY OPTIONS)











### SWP01 (R)-TECH SHED

















## SWP0