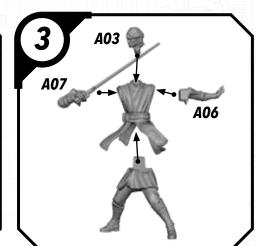

## SHATTERFOINT

#### SWPO1 (A)-ANAKIN

#### **READ THIS FIRST**

Be sure to use a pair of sharp hobby clippers to remove the miniature components from the sprue. Carefully clean the excess material and mold lines with a sharp hobby knife. Check the fit of each part before gluing. Use a small amount of hobby plastic glue to assemble the components. Use caution with all products and follow all manufacturer instructions. Adult supervision is recommended for children under the age of 16. Have fun!

#### **JOIN THE COMMUNITY**

Use #ShatterPaint to share your miniature photos and be a part of the Star Wars™: Shatterpoint community!















# SWP01 (B)-REX















#### SWP01 (C)-CLONE TROOPERS (POSE A)









### SWPO1 (C)-CLONE TROOPER (POSE B)









# SWP01 (D)-AHSOKA

















## SWP01 (E)-BO-KATAN













#### SWP01 (F)-CLAN KRYZE MANDALORIANS (FEMALE)













### SWP01 (F)-CLAN KRYZE MANDALORIANS (MALE)















# SWP01 (G)-LORD MAUL











### SWPO1 (H)-GAR SAXON

















## SWP01 (I)-SUPER COMMANDOS (FEMALE)











# SWP01 (I)-SUPER COMMANDOS (MALE)











# SWPO1 (J)-ASAJJ VENTRESS











# SWP01 (K)-KALANI

















#### SWP01 (L)-B1 BATTLE DROIDS (A)











### SWP01 (L)-B1 BATTLE DROIDS (B)











#### SWP01 (L)-B1 BATTLE DROIDS (C)











## SWP01 (L)-BATTLE DROIDS FINAL ASSEMBLY





# SWPO1 (M)-TOOKA





#### SWP01 (0)-GANTRIES