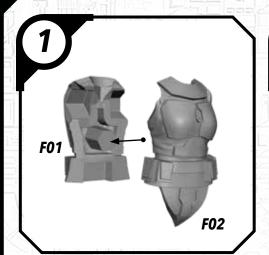

hobby clippers to remove the miniature components from the sprue. Carefully clean the excess material and mold lines with a sharp hobby knife. Check the fit of each part before gluing. Use a small amount of hobby plastic glue to assemble the components. Use caution with all products and follow all manufacturer instructions. Adult supervision is recommended for children under the age of 16. Have fun!

#### **JOIN THE COMMUNITY**

Use #ShatterPaint to share your miniature photos and be a part of the Star Wars™: Shatterpoint community!















# SWP01 (B)-REX















#### SWP01 (C)-CLONE TROOPERS (POSE A)









### SWPO1 (C)-CLONE TROOPER (POSE B)









# SWP01 (D)-AHSOKA

















## SWP01 (E)-BO-KATAN













#### SWP01 (F)-CLAN KRYZE MANDALORIANS (FEMALE)













### SWP01 (F)-CLAN KRYZE MANDALORIANS (MALE)















# SWP01 (G)-LORD MAUL











### SWPO1 (H)-GAR SAXON

















## SWP01 (I)-SUPER COMMANDOS (FEMALE)











# SWP01 (I)-SUPER COMMANDOS (MALE)











# SWPO1 (J)-ASAJJ VENTRESS











# SWP01 (K)-KALANI

















#### SWP01 (L)-B1 BATTLE DROIDS (A)











### SWP01 (L)-B1 BATTLE DROIDS (B)











#### SWP01 (L)-B1 BATTLE DROIDS (C)











## SWP01 (L)-BATTLE DROIDS FINAL ASSEMBLY





# SWPO1 (M)-TOOKA





#### SWP01 (0)-GANTRIES













#### SWP01 (Q)-TOWER





















#### SWP01 (Q)-TOWER (CONT.)











#### SWP01 (Q)-TOWER (ASSEMBLY OPTIONS)











### SWP01 (R)-TECH SHED

















## SWP01 (R)-TECH SHED (CONT.)





## SWP01 (R)-ASSEMBLY OPTION