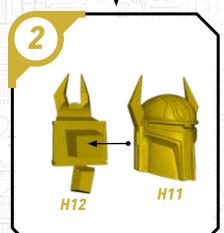

nife. Check the fit of each part before gluing. Use a small amount of hobby plastic glue to assemble the components. Use caution with all products and follow all manufacturer instructions. Adult supervision is recommended for children under the age of 16. Have fun!

#### **JOIN THE COMMUNITY**

Use #ShatterPaint to share your miniature photos and be a part of the Star Wars™: Shatterpoint community!















# SWP01 (B)-REX















#### SWP01 (C)-CLONE TROOPERS (POSE A)









### SWPO1 (C)-CLONE TROOPER (POSE B)









# SWP01 (D)-AHSOKA

















## SWP01 (E)-BO-KATAN













#### SWP01 (F)-CLAN KRYZE MANDALORIANS (FEMALE)













### SWP01 (F)-CLAN KRYZE MANDALORIANS (MALE)















# SWP01 (G)-LORD MAUL











### SWPO1 (H)-GAR SAXON

















## SWP01 (I)-SUPER COMMANDOS (FEMALE)











# SWP01 (I)-SUPER COMMANDOS (MALE)











# SWPO1 (J)-ASAJJ VENTRESS











# SWP01 (K)-KALANI

















#### SWP01 (L)-B1 BATTLE DROIDS (A)











### SWP01 (L)-B1 BATTLE DROIDS (B)











#### SWP01 (L)-B1 BATTLE DROIDS (C)











## SWP01 (L)-BATTLE DROIDS FINAL ASSEMBLY





# SWPO1 (M)-TOOKA





#### SWP01 (0)-GANTRIES













#### SWP01 (Q)-TOWER





















#### SWP01 (Q)-TOWER (CONT.)











#### SWP01 (Q)-TOWER (ASSEMBLY OPTIONS)











### SWP01 (R)-TECH SHED

















## SWP01 (R)-TECH SHED (CONT.)





## SWP01 (R)-ASSEMBLY OPTIONS







## SWP01 (S) VENT BUILDING















# SWP01 (T) CRATE