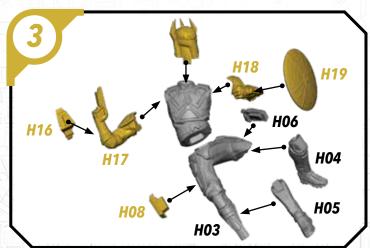

fe. Check the fit of each part before gluing. Use a small amount of hobby plastic glue to assemble the components. Use caution with all products and follow all manufacturer instructions. Adult supervision is recommended for children under the age of 16. Have fun!

#### **JOIN THE COMMUNITY**

Use #ShatterPaint to share your miniature photos and be a part of the Star Wars™: Shatterpoint community!















# SWP01 (B)-REX















#### SWP01 (C)-CLONE TROOPERS (POSE A)









### SWPO1 (C)-CLONE TROOPER (POSE B)









# SWP01 (D)-AHSOKA

















## SWP01 (E)-BO-KATAN













#### SWP01 (F)-CLAN KRYZE MANDALORIANS (FEMALE)













### SWP01 (F)-CLAN KRYZE MANDALORIANS (MALE)















# SWP01 (G)-LORD MAUL











### SWPO1 (H)-GAR SAXON

















## SWP01 (I)-SUPER COMMANDOS (FEMALE)











# SWP01 (I)-SUPER COMMANDOS (MALE)











# SWPO1 (J)-ASAJJ VENTRESS











# SWP01 (K)-KALANI

















#### SWP01 (L)-B1 BATTLE DROIDS (A)











### SWP01 (L)-B1 BATTLE DROIDS (B)











#### SWP01 (L)-B1 BATTLE DROIDS (C)











## SWP01 (L)-BATTLE DROIDS FINAL ASSEMBLY





# SWPO1 (M)-TOOKA





#### SWP01 (0)-GANTRIES













#### SWP01 (Q)-TOWER





















#### SWP01 (Q)-TOWER (CONT.)











#### SWP01 (Q)-TOWER (ASSEMBLY OPTIONS)











### SWP01 (R)-TECH SHED

















## SWP01 (R)-TECH SHED (CONT.)





## SWP01 (R)-ASSEMBLY OPTIONS







## SWP01 (S) VENT BUILDING















# SWP01 (T) CRATE