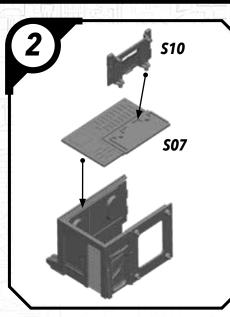

NDALORIANS (MALE)















# SWP01 (G)-LORD MAUL











### SWPO1 (H)-GAR SAXON

















## SWP01 (I)-SUPER COMMANDOS (FEMALE)











# SWP01 (I)-SUPER COMMANDOS (MALE)











# SWPO1 (J)-ASAJJ VENTRESS











# SWP01 (K)-KALANI

















#### SWP01 (L)-B1 BATTLE DROIDS (A)











### SWP01 (L)-B1 BATTLE DROIDS (B)











#### SWP01 (L)-B1 BATTLE DROIDS (C)











## SWP01 (L)-BATTLE DROIDS FINAL ASSEMBLY





# SWPO1 (M)-TOOKA





#### SWP01 (0)-GANTRIES













#### SWP01 (Q)-TOWER





















#### SWP01 (Q)-TOWER (CONT.)











#### SWP01 (Q)-TOWER (ASSEMBLY OPTIONS)











### SWP01 (R)-TECH SHED

















## SWP01 (R)-TECH SHED (CONT.)





## SWP01 (R)-ASSEMBLY OPTIONS







## SWP01 (S) VENT BUILDING















# SWP01 (T) CRATE