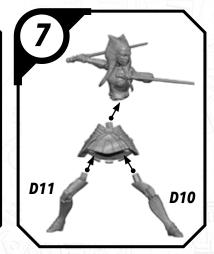

ERFOINT

#### SWPO1 (A)-ANAKIN

#### **READ THIS FIRST**

Be sure to use a pair of sharp hobby clippers to remove the miniature components from the sprue. Carefully clean the excess material and mold lines with a sharp hobby knife. Check the fit of each part before gluing. Use a small amount of hobby plastic glue to assemble the components. Use caution with all products and follow all manufacturer instructions. Adult supervision is recommended for children under the age of 16. Have fun!

#### **JOIN THE COMMUNITY**

Use #ShatterPaint to share your miniature photos and be a part of the Star Wars™: Shatterpoint community!















# SWP01 (B)-REX















#### SWP01 (C)-CLONE TROOPERS (POSE A)









### SWPO1 (C)-CLONE TROOPER (POSE B)









# SWP01 (D)-AHSOKA

















## SWP01 (E)-BO-KATAN













#### SWP01 (F)-CLAN KRYZE MANDALORIANS (FEMALE)













### SWP01 (F)-CLAN KRYZE MANDALORIANS (MALE)















# SWP01 (G)-LORD MAUL











### SWPO1 (H)-GAR SAXON

















## SWP01 (I)-SUPER COMMANDOS (FEMALE)











# SWP01 (I)-SUPER COMMANDOS (MALE)











# SWPO1 (J)-ASAJJ VENTRESS











# SWP01 (K)-KALANI

















#### SWP01 (L)-B1 BATTLE DROIDS (A)











### SWP01 (L)-B1 BATTLE DROIDS (B)











#### SWP01 (L)-B1 BATTLE DROIDS (C)











## SWP01 (L)-BATTLE DROIDS FINAL ASSEMBLY





# SWPO1 (M)-TOOKA





#### SWP01 (0)-GANTRIES













#### SWP01 (Q)-TOWER





















#### SWP01 (Q)-TOWER (CONT.)











#### SWP01 (Q)-TOWER (ASSEMBLY OPTIONS)











### SWP01 (R)-TEC