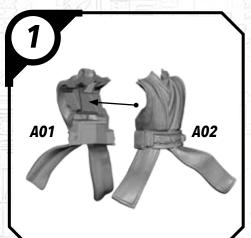

## SHATTERFOINT

#### SWPO1 (A)-ANAKIN

#### **READ THIS FIRST**

Be sure to use a pair of sharp hobby clippers to remove the miniature components from the sprue. Carefully clean the excess material and mold lines with a sharp hobby knife. Check the fit of each part before gluing. Use a small amount of hobby plastic glue to assemble the components. Use caution with all products and follow all manufacturer instructions. Adult supervision is recommended for children under the age of 16. Have fun!

#### **JOIN THE COMMUNITY**

Use #ShatterPaint to share your miniature photos and be a part of the Star Wars™: Shatterpoint community!















# SWP01 (B)-REX















#### SWP01 (C)-CLONE TROOPERS (POSE A)









### SWPO1 (C)-CLONE TROOPER (POSE B)









# SWP01 (D)-AHSOKA

















## SWP01 (E)-BO-KATAN













#### SWP01 (F)-CLAN KRYZE MANDALORIANS (FEMALE)













### SWP01 (F)-CLAN KRYZE MANDALORIANS (MALE)















# SWP01 (G)-LORD MAUL











### SWPO1 (H)-GAR SAXON

















## SWP01 (I)-SUPER COMMANDOS (FEMALE)











# SWP01 (I)-SUPER COMMANDOS (MALE)











# SWPO1 (J)-ASAJJ VENTRESS











# SWP01 (K)-KALANI

















#### SWP01 (L)-B1 BATTLE DROIDS (A)











### SWP01 (L)-B1 BATTLE DROIDS (B)











#### SWP01 (L)-B1 BATTLE DROIDS (C)











## SWP01 (L)-BATTLE DROIDS FINAL ASSEMBLY





# SWPO1 (M)-TOOKA





#### SWP01 (0)-GANTRIE