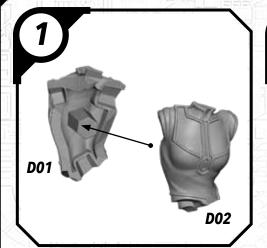

## SHATTERFOINT

#### SWPO1 (A)-ANAKIN

#### **READ THIS FIRST**

Be sure to use a pair of sharp hobby clippers to remove the miniature components from the sprue. Carefully clean the excess material and mold lines with a sharp hobby knife. Check the fit of each part before gluing. Use a small amount of hobby plastic glue to assemble the components. Use caution with all products and follow all manufacturer instructions. Adult supervision is recommended for children under the age of 16. Have fun!

#### **JOIN THE COMMUNITY**

Use #ShatterPaint to share your miniature photos and be a part of the Star Wars™: Shatterpoint community!















# SWP01 (B)-REX















#### SWP01 (C)-CLONE TROOPERS (POSE A)









### SWPO1 (C)-CLONE TROOPER (POSE B)









# SWP01 (D)-AHSOKA

















## SWP01 (E)-BO-KATAN













#### SWP01 (F)-CLAN KRYZE MANDALORIANS (FEMALE)













### SWP01 (F)-CLAN KRYZE MANDALORIANS (MALE)















# SWP01 (G)-LORD MAUL











### SWPO1 (H)-GAR SAXON

















## SWP01 (I)-SUPER COMMANDOS (FEMALE)











# SWP01 (I)-SUPER COMMANDOS (MALE)











# SWPO1 (J)-ASAJJ VENTRESS











# SWP01 (K)-KALANI

















#### SWP01 (L)-B1 BATTLE DROIDS (A)











### SWP01 (L)-B1 BATTLE DROIDS (B)











#### SWP01 (L)-B1 BATTLE DROIDS (C)











## SWP01 (L)-BATTLE DROIDS FINAL ASSEMBLY





# SWPO1 (M)-TOOKA





#### SWP01 (0)-GANTRIES













#### SWP01 (Q)-TOWER





















#### SWP01 (Q)-TOWER (CONT.)











#### SWP01 (Q)-TOWER (ASSEMBLY OPTIONS)











### S