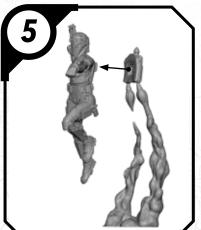

# **READ THIS FIRST**

Be sure to use a pair of sharp hobby clippers to remove the miniature components from the sprue. Carefully clean the excess material and mold lines with a sharp hobby knife. Check the fit of each part before gluing. Use a small amount of hobby plastic glue to assemble the components. Use caution with all products and follow all manufacturer instructions. Adult supervision is recommended for children under the age of 16. Have fun!

#### **JOIN THE COMMUNITY**

Use #ShatterPaint to share your miniature photos and be a part of the Star Wars™: Shatterpoint community!















# SWP01 (B)-REX















#### SWP01 (C)-CLONE TROOPERS (POSE A)









### SWPO1 (C)-CLONE TROOPER (POSE B)









# SWP01 (D)-AHSOKA

















## SWP01 (E)-BO-KATAN













#### SWP01 (F)-CLAN KRYZE MANDALORIANS (FEMALE)













### SWP01 (F)-CLAN KRYZE MANDALORIANS (MALE)















# SWP01 (G)-LORD MAUL











### SWPO1 (H)-GAR SAXON

















## SWP01 (I)-SUPER COMMANDOS (FEMALE)











# SWP01 (I)-SUPER COMMANDOS (MALE)











# SWPO1 (J)-ASAJJ VENTRESS











# SWP01 (K)-KALANI

















#### SWP01 (L)-B1 BATTLE DROIDS (A)











### SWP01 (L)-B1 BATTLE DROIDS (B)











#### SWP01 (L)-B1 BATTLE DROIDS (C)











## SWP01 (L)-BATTLE DROIDS FINAL ASSEMBLY





# SWPO1 (M)-TOOKA





#### SWP01 (0)-GANTRIES













#### SWP01 (Q)-TOWER





















#### SWP01 (Q)-TOWER (CONT.)











#### SWP01 (Q)-TOWER (ASSEMBLY OPTIONS)











### SWP01 (R)-TECH SHED

















## SWP01 (R