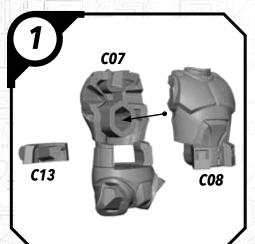

## SHATTERFOINT

#### SWPO1 (A)-ANAKIN

#### **READ THIS FIRST**

Be sure to use a pair of sharp hobby clippers to remove the miniature components from the sprue. Carefully clean the excess material and mold lines with a sharp hobby knife. Check the fit of each part before gluing. Use a small amount of hobby plastic glue to assemble the components. Use caution with all products and follow all manufacturer instructions. Adult supervision is recommended for children under the age of 16. Have fun!

#### **JOIN THE COMMUNITY**

Use #ShatterPaint to share your miniature photos and be a part of the Star Wars™: Shatterpoint community!















# SWP01 (B)-REX















#### SWP01 (C)-CLONE TROOPERS (POSE A)









### SWPO1 (C)-CLONE TROOPER (POSE B)









# SWP01 (D)-AHSOKA

















## SWP01 (E)-BO-KATAN













#### SWP01 (F)-CLAN KRYZE MANDALORIANS (FEMALE)













### SWP01 (F)-CLAN KRYZE MANDALORIANS (MALE)















# SWP01 (G)-LORD MAUL











### SWPO1 (H)-GAR SAXON

















## SWP01 (I)-SUPER COMMANDOS (FEMALE)











# SWP01 (I)-SUPER COMMANDOS (MALE)











# SWPO1 (J)-ASAJJ VENTRESS











# SWP01 (K)-KALANI

















#### SWP01 (L)-B1 BATTLE DROIDS (A)











### SWP01 (L)-B1 BATTLE DROIDS (B)











#### SWP01 (L)-B1 BATTLE DROIDS (C)











## SWP01 (L)-BATTLE DROIDS FINAL ASSEMBLY





# SWPO1 (M)-TOOKA





#### SWP01 (0)-GANTRIES













#### SWP01 (Q)-TOWER





















#### SWP01 (Q)-TOWER (CONT.)











#### SWP01 (Q)-TOWER (ASSEMB