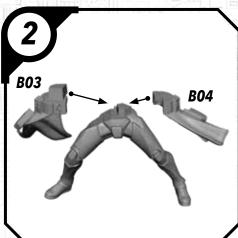

## SHATTERFOINT

#### SWPO1 (A)-ANAKIN

#### **READ THIS FIRST**

Be sure to use a pair of sharp hobby clippers to remove the miniature components from the sprue. Carefully clean the excess material and mold lines with a sharp hobby knife. Check the fit of each part before gluing. Use a small amount of hobby plastic glue to assemble the components. Use caution with all products and follow all manufacturer instructions. Adult supervision is recommended for children under the age of 16. Have fun!

#### **JOIN THE COMMUNITY**

Use #ShatterPaint to share your miniature photos and be a part of the Star Wars™: Shatterpoint community!















# SWP01 (B)-REX















#### SWP01 (C)-CLONE TROOPERS (POSE A)









### SWPO1 (C)-CLONE TROOPER (POSE B)









# SWP01 (D)-AHSOKA

















## SWP01 (E)-BO-KATAN













#### SWP01 (F)-CLAN KRYZE MANDALORIANS (FEMALE)













### SWP01 (F)-CLAN KRYZE MANDALORIANS (MALE)















# SWP01 (G)-LORD MAUL











### SWPO1 (H)-GAR SAXON

















## SWP01 (I)-SUPER COMMANDOS (FEMALE)











# SWP01 (I)-SUPER COMMANDOS (MALE)











# SWPO1 (J)-ASAJJ VENTRESS











# SWP01 (K)-KALANI

















#### SWP01 (L)-B1 BATTLE DROIDS (A)











### SWP01 (L)-B1 BATTLE DROIDS (B)











#### SWP01 (L)-B1 BATTLE DROIDS (C)











## SWP01 (L)-BATTLE DROIDS FINAL ASSEMBLY





# SWPO1 (M)-TOOKA





#### SWP01 (0)-GANTRIES













#### SWP01 (