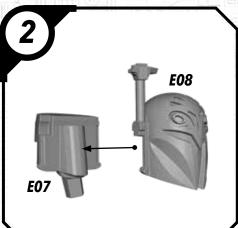

N

#### **READ THIS FIRST**

Be sure to use a pair of sharp hobby clippers to remove the miniature components from the sprue. Carefully clean the excess material and mold lines with a sharp hobby knife. Check the fit of each part before gluing. Use a small amount of hobby plastic glue to assemble the components. Use caution with all products and follow all manufacturer instructions. Adult supervision is recommended for children under the age of 16. Have fun!

#### **JOIN THE COMMUNITY**

Use #ShatterPaint to share your miniature photos and be a part of the Star Wars™: Shatterpoint community!















# SWP01 (B)-REX















#### SWP01 (C)-CLONE TROOPERS (POSE A)









### SWPO1 (C)-CLONE TROOPER (POSE B)









# SWP01 (D)-AHSOKA

















## SWP01 (E)-BO-KATAN













#### SWP01 (F)-CLAN KRYZE MANDALORIANS (FEMALE)













### SWP01 (F)-CLAN KRYZE MANDALORIANS (MALE)















# SWP01 (G)-LORD MAUL











### SWPO1 (H)-GAR SAXON

















## SWP01 (I)-SUPER COMMANDOS (FEMALE)











# SWP01 (I)-SUPER COMMANDOS (MALE)











# SWPO1 (J)-ASAJJ VENTRESS











# SWP01 (K)-KALANI

















#### SWP01 (L)-B1 BATTLE DROIDS (A)











### SWP01 (L)-B1 BATTLE DROIDS (B)











#### SWP01 (L)-B1 BATTLE DROIDS (C)











## SWP01 (L)-BATTLE DROIDS FINAL ASSEMBLY





# SWPO1 (M)-TOOKA





#### SWP01 (0)-GANTRIES













#### SWP01 (Q)-TOWER





















#### SWP01 (Q)-TOWER (CONT.)











#### SWP01 (Q)-TOWER (ASSEMBLY OPTIONS)











### SWP01 (R)-TECH SHED

















## SW