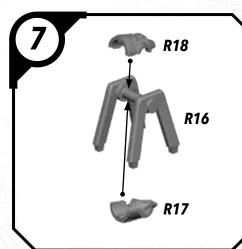

KATAN













#### SWP01 (F)-CLAN KRYZE MANDALORIANS (FEMALE)













### SWP01 (F)-CLAN KRYZE MANDALORIANS (MALE)















# SWP01 (G)-LORD MAUL











### SWPO1 (H)-GAR SAXON

















## SWP01 (I)-SUPER COMMANDOS (FEMALE)











# SWP01 (I)-SUPER COMMANDOS (MALE)











# SWPO1 (J)-ASAJJ VENTRESS











# SWP01 (K)-KALANI

















#### SWP01 (L)-B1 BATTLE DROIDS (A)











### SWP01 (L)-B1 BATTLE DROIDS (B)











#### SWP01 (L)-B1 BATTLE DROIDS (C)











## SWP01 (L)-BATTLE DROIDS FINAL ASSEMBLY





# SWPO1 (M)-TOOKA





#### SWP01 (0)-GANTRIES













#### SWP01 (Q)-TOWER





















#### SWP01 (Q)-TOWER (CONT.)











#### SWP01 (Q)-TOWER (ASSEMBLY OPTIONS)











### SWP01 (R)-TECH SHED

















## SWP01 (R)-TECH SHED (CONT.)





## SWP01 (R)-ASSEMBLY OPTIONS







## SWP01 (S) VENT BUILDING















# SWP01 (T) CRATE