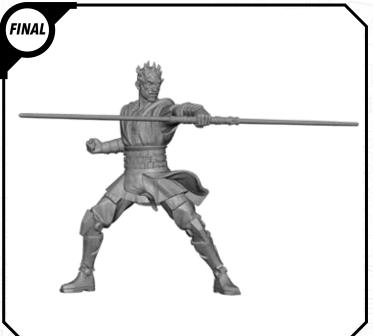

and mold lines with a sharp hobby knife. Check the fit of each part before gluing. Use a small amount of hobby plastic glue to assemble the components. Use caution with all products and follow all manufacturer instructions. Adult supervision is recommended for children under the age of 16. Have fun!

#### **JOIN THE COMMUNITY**

Use #ShatterPaint to share your miniature photos and be a part of the Star Wars™: Shatterpoint community!















# SWP01 (B)-REX















#### SWP01 (C)-CLONE TROOPERS (POSE A)









### SWPO1 (C)-CLONE TROOPER (POSE B)









# SWP01 (D)-AHSOKA

















## SWP01 (E)-BO-KATAN













#### SWP01 (F)-CLAN KRYZE MANDALORIANS (FEMALE)













### SWP01 (F)-CLAN KRYZE MANDALORIANS (MALE)















# SWP01 (G)-LORD MAUL











### SWPO1 (H)-GAR SAXON

















## SWP01 (I)-SUPER COMMANDOS (FEMALE)











# SWP01 (I)-SUPER COMMANDOS (MALE)











# SWPO1 (J)-ASAJJ VENTRESS











# SWP01 (K)-KALANI

















#### SWP01 (L)-B1 BATTLE DROIDS (A)











### SWP01 (L)-B1 BATTLE DROIDS (B)











#### SWP01 (L)-B1 BATTLE DROIDS (C)











## SWP01 (L)-BATTLE DROIDS FINAL ASSEMBLY





# SWPO1 (M)-TOOKA





#### SWP01 (0)-GANTRIES













#### SWP01 (Q)-TOWER





















#### SWP01 (Q)-TOWER (CONT.)











#### SWP01 (Q)-TOWER (ASSEMBLY OPTIONS)











### SWP01 (R)-TECH SHED

















## SWP01 (R)-TECH SHED (CONT.)





## SWP01 (R)-ASSEMBLY OPTIONS







## SWP01 (S) VENT BUILDING















# SWP01 (T) CRATE