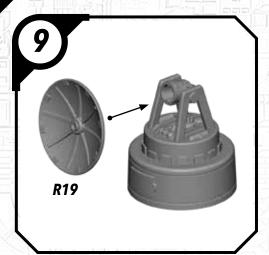

AN KRYZE MANDALORIANS (FEMALE)













### SWP01 (F)-CLAN KRYZE MANDALORIANS (MALE)















# SWP01 (G)-LORD MAUL











### SWPO1 (H)-GAR SAXON

















## SWP01 (I)-SUPER COMMANDOS (FEMALE)











# SWP01 (I)-SUPER COMMANDOS (MALE)











# SWPO1 (J)-ASAJJ VENTRESS











# SWP01 (K)-KALANI

















#### SWP01 (L)-B1 BATTLE DROIDS (A)











### SWP01 (L)-B1 BATTLE DROIDS (B)











#### SWP01 (L)-B1 BATTLE DROIDS (C)











## SWP01 (L)-BATTLE DROIDS FINAL ASSEMBLY





# SWPO1 (M)-TOOKA





#### SWP01 (0)-GANTRIES













#### SWP01 (Q)-TOWER





















#### SWP01 (Q)-TOWER (CONT.)











#### SWP01 (Q)-TOWER (ASSEMBLY OPTIONS)











### SWP01 (R)-TECH SHED

















## SWP01 (R)-TECH SHED (CONT.)





## SWP01 (R)-ASSEMBLY OPTIONS







## SWP01 (S) VENT BUILDING















# SWP01 (T) CRATE