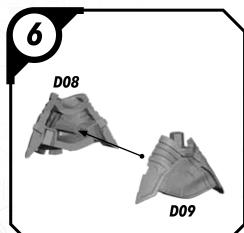

TTERFOINT

#### SWPO1 (A)-ANAKIN

#### **READ THIS FIRST**

Be sure to use a pair of sharp hobby clippers to remove the miniature components from the sprue. Carefully clean the excess material and mold lines with a sharp hobby knife. Check the fit of each part before gluing. Use a small amount of hobby plastic glue to assemble the components. Use caution with all products and follow all manufacturer instructions. Adult supervision is recommended for children under the age of 16. Have fun!

#### **JOIN THE COMMUNITY**

Use #ShatterPaint to share your miniature photos and be a part of the Star Wars™: Shatterpoint community!















# SWP01 (B)-REX















#### SWP01 (C)-CLONE TROOPERS (POSE A)









### SWPO1 (C)-CLONE TROOPER (POSE B)









# SWP01 (D)-AHSOKA

















## SWP01 (E)-BO-KATAN













#### SWP01 (F)-CLAN KRYZE MANDALORIANS (FEMALE)













### SWP01 (F)-CLAN KRYZE MANDALORIANS (MALE)















# SWP01 (G)-LORD MAUL











### SWPO1 (H)-GAR SAXON

















## SWP01 (I)-SUPER COMMANDOS (FEMALE)











# SWP01 (I)-SUPER COMMANDOS (MALE)











# SWPO1 (J)-ASAJJ VENTRESS











# SWP01 (K)-KALANI

















#### SWP01 (L)-B1 BATTLE DROIDS (A)











### SWP01 (L)-B1 BATTLE DROIDS (B)











#### SWP01 (L)-B1 BATTLE DROIDS (C)











## SWP01 (L)-BATTLE DROIDS FINAL ASSEMBLY





# SWPO1 (M)-TOOKA





#### SWP01 (0)-GANTRIES













#### SWP01 (Q)-TOWER





















#### SWP01 (Q)-TOWER (CONT.)











#### SWP01 (Q)-TOWER (ASSEMBLY OPTIONS)











### SWP01 (R)-T