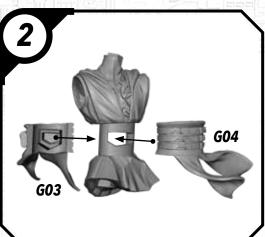

erial and mold lines with a sharp hobby knife. Check the fit of each part before gluing. Use a small amount of hobby plastic glue to assemble the components. Use caution with all products and follow all manufacturer instructions. Adult supervision is recommended for children under the age of 16. Have fun!

#### **JOIN THE COMMUNITY**

Use #ShatterPaint to share your miniature photos and be a part of the Star Wars™: Shatterpoint community!















# SWP01 (B)-REX















#### SWP01 (C)-CLONE TROOPERS (POSE A)









### SWPO1 (C)-CLONE TROOPER (POSE B)









# SWP01 (D)-AHSOKA

















## SWP01 (E)-BO-KATAN













#### SWP01 (F)-CLAN KRYZE MANDALORIANS (FEMALE)













### SWP01 (F)-CLAN KRYZE MANDALORIANS (MALE)















# SWP01 (G)-LORD MAUL











### SWPO1 (H)-GAR SAXON

















## SWP01 (I)-SUPER COMMANDOS (FEMALE)











# SWP01 (I)-SUPER COMMANDOS (MALE)











# SWPO1 (J)-ASAJJ VENTRESS











# SWP01 (K)-KALANI

















#### SWP01 (L)-B1 BATTLE DROIDS (A)











### SWP01 (L)-B1 BATTLE DROIDS (B)











#### SWP01 (L)-B1 BATTLE DROIDS (C)











## SWP01 (L)-BATTLE DROIDS FINAL ASSEMBLY





# SWPO1 (M)-TOOKA





#### SWP01 (0)-GANTRIES













#### SWP01 (Q)-TOWER





















#### SWP01 (Q)-TOWER (CONT.)











#### SWP01 (Q)-TOWER (ASSEMBLY OPTIONS)











### SWP01 (R)-TECH SHED

















## SWP01 (R)-TECH SHED (CONT.)





## SWP01 (R)-ASSEMBLY OPTIONS







## SWP01 (S) VENT BUILDING















# SWP01 (T) CRATE