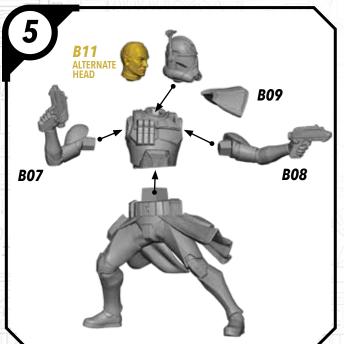

## SHATTERFOINT

#### SWPO1 (A)-ANAKIN

#### **READ THIS FIRST**

Be sure to use a pair of sharp hobby clippers to remove the miniature components from the sprue. Carefully clean the excess material and mold lines with a sharp hobby knife. Check the fit of each part before gluing. Use a small amount of hobby plastic glue to assemble the components. Use caution with all products and follow all manufacturer instructions. Adult supervision is recommended for children under the age of 16. Have fun!

#### **JOIN THE COMMUNITY**

Use #ShatterPaint to share your miniature photos and be a part of the Star Wars™: Shatterpoint community!















# SWP01 (B)-REX















#### SWP01 (C)-CLONE TROOPERS (POSE A)









### SWPO1 (C)-CLONE TROOPER (POSE B)









# SWP01 (D)-AHSOKA

















## SWP01 (E)-BO-KATAN













#### SWP01 (F)-CLAN KRYZE MANDALORIANS (FEMALE)













### SWP01 (F)-CLAN KRYZE MANDALORIANS (MALE)















# SWP01 (G)-LORD MAUL











### SWPO1 (H)-GAR SAXON

















## SWP01 (I)-SUPER COMMANDOS (FEMALE)











# SWP01 (I)-SUPER COMMANDOS (MALE)











# SWPO1 (J)-ASAJJ VENTRESS











# SWP01 (K)-KALANI

















#### SWP01 (L)-B1 BATTLE DROIDS (A)











### SWP01 (L)-B1 BATTLE DROIDS (B)











#### SWP01 (L)-B1 BATTLE DROIDS (C)











## SWP01 (L)-BATTLE DROIDS FINAL ASSEMBLY





# SWPO1 (M)-TOOKA





#### SWP01 (0)-GANTRIES













#### SWP01 (Q)-TOW