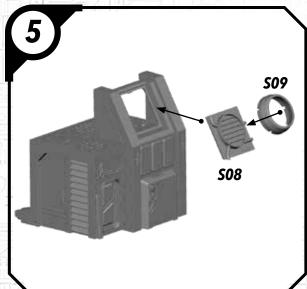

IANS (MALE)















# SWP01 (G)-LORD MAUL











### SWPO1 (H)-GAR SAXON

















## SWP01 (I)-SUPER COMMANDOS (FEMALE)











# SWP01 (I)-SUPER COMMANDOS (MALE)











# SWPO1 (J)-ASAJJ VENTRESS











# SWP01 (K)-KALANI

















#### SWP01 (L)-B1 BATTLE DROIDS (A)











### SWP01 (L)-B1 BATTLE DROIDS (B)











#### SWP01 (L)-B1 BATTLE DROIDS (C)











## SWP01 (L)-BATTLE DROIDS FINAL ASSEMBLY





# SWPO1 (M)-TOOKA





#### SWP01 (0)-GANTRIES













#### SWP01 (Q)-TOWER





















#### SWP01 (Q)-TOWER (CONT.)











#### SWP01 (Q)-TOWER (ASSEMBLY OPTIONS)











### SWP01 (R)-TECH SHED

















## SWP01 (R)-TECH SHED (CONT.)





## SWP01 (R)-ASSEMBLY OPTIONS







## SWP01 (S) VENT BUILDING















# SWP01 (T) CRATE