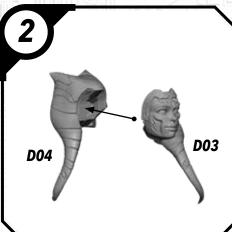

## SHATTERFOINT

#### SWPO1 (A)-ANAKIN

#### **READ THIS FIRST**

Be sure to use a pair of sharp hobby clippers to remove the miniature components from the sprue. Carefully clean the excess material and mold lines with a sharp hobby knife. Check the fit of each part before gluing. Use a small amount of hobby plastic glue to assemble the components. Use caution with all products and follow all manufacturer instructions. Adult supervision is recommended for children under the age of 16. Have fun!

#### **JOIN THE COMMUNITY**

Use #ShatterPaint to share your miniature photos and be a part of the Star Wars™: Shatterpoint community!















# SWP01 (B)-REX















#### SWP01 (C)-CLONE TROOPERS (POSE A)









### SWPO1 (C)-CLONE TROOPER (POSE B)









# SWP01 (D)-AHSOKA

















## SWP01 (E)-BO-KATAN













#### SWP01 (F)-CLAN KRYZE MANDALORIANS (FEMALE)













### SWP01 (F)-CLAN KRYZE MANDALORIANS (MALE)















# SWP01 (G)-LORD MAUL











### SWPO1 (H)-GAR SAXON

















## SWP01 (I)-SUPER COMMANDOS (FEMALE)











# SWP01 (I)-SUPER COMMANDOS (MALE)











# SWPO1 (J)-ASAJJ VENTRESS











# SWP01 (K)-KALANI

















#### SWP01 (L)-B1 BATTLE DROIDS (A)











### SWP01 (L)-B1 BATTLE DROIDS (B)











#### SWP01 (L)-B1 BATTLE DROIDS (C)











## SWP01 (L)-BATTLE DROIDS FINAL ASSEMBLY





# SWPO1 (M)-TOOKA





#### SWP01 (0)-GANTRIES













#### SWP01 (Q)-TOWER





















#### SWP01 (Q)-TOWER (CONT.)











#### SWP01 (Q)-TOWER (ASSEMBLY OPTIONS)











### SWP