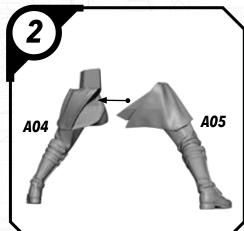

## SHATTERFOINT

#### SWPO1 (A)-ANAKIN

#### **READ THIS FIRST**

Be sure to use a pair of sharp hobby clippers to remove the miniature components from the sprue. Carefully clean the excess material and mold lines with a sharp hobby knife. Check the fit of each part before gluing. Use a small amount of hobby plastic glue to assemble the components. Use caution with all products and follow all manufacturer instructions. Adult supervision is recommended for children under the age of 16. Have fun!

#### **JOIN THE COMMUNITY**

Use #ShatterPaint to share your miniature photos and be a part of the Star Wars™: Shatterpoint community!















# SWP01 (B)-REX















#### SWP01 (C)-CLONE TROOPERS (POSE A)









### SWPO1 (C)-CLONE TROOPER (POSE B)









# SWP01 (D)-AHSOKA

















## SWP01 (E)-BO-KATAN













#### SWP01 (F)-CLAN KRYZE MANDALORIANS (FEMALE)













### SWP01 (F)-CLAN KRYZE MANDALORIANS (MALE)















# SWP01 (G)-LORD MAUL











### SWPO1 (H)-GAR SAXON

















## SWP01 (I)-SUPER COMMANDOS (FEMALE)











# SWP01 (I)-SUPER COMMANDOS (MALE)











# SWPO1 (J)-ASAJJ VENTRESS











# SWP01 (K)-KALANI

















#### SWP01 (L)-B1 BATTLE DROIDS (A)











### SWP01 (L)-B1 BATTLE DROIDS (B)











#### SWP01 (L)-B1 BATTLE DROIDS (C)











## SWP01 (L)-BATTLE DROIDS FINAL ASSEMBLY





# SWPO1 (M)-TOOKA





#### SWP01 (0)-GANTRIES