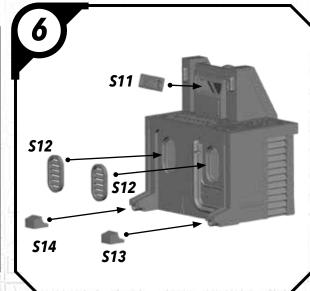

NS (MALE)















# SWP01 (G)-LORD MAUL











### SWPO1 (H)-GAR SAXON

















## SWP01 (I)-SUPER COMMANDOS (FEMALE)











# SWP01 (I)-SUPER COMMANDOS (MALE)











# SWPO1 (J)-ASAJJ VENTRESS











# SWP01 (K)-KALANI

















#### SWP01 (L)-B1 BATTLE DROIDS (A)











### SWP01 (L)-B1 BATTLE DROIDS (B)











#### SWP01 (L)-B1 BATTLE DROIDS (C)











## SWP01 (L)-BATTLE DROIDS FINAL ASSEMBLY





# SWPO1 (M)-TOOKA





#### SWP01 (0)-GANTRIES













#### SWP01 (Q)-TOWER





















#### SWP01 (Q)-TOWER (CONT.)











#### SWP01 (Q)-TOWER (ASSEMBLY OPTIONS)











### SWP01 (R)-TECH SHED

















## SWP01 (R)-TECH SHED (CONT.)





## SWP01 (R)-ASSEMBLY OPTIONS







## SWP01 (S) VENT BUILDING















# SWP01 (T) CRATE