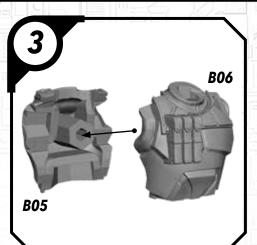

## SHATTERFOINT

#### SWPO1 (A)-ANAKIN

#### **READ THIS FIRST**

Be sure to use a pair of sharp hobby clippers to remove the miniature components from the sprue. Carefully clean the excess material and mold lines with a sharp hobby knife. Check the fit of each part before gluing. Use a small amount of hobby plastic glue to assemble the components. Use caution with all products and follow all manufacturer instructions. Adult supervision is recommended for children under the age of 16. Have fun!

#### **JOIN THE COMMUNITY**

Use #ShatterPaint to share your miniature photos and be a part of the Star Wars™: Shatterpoint community!















# SWP01 (B)-REX















#### SWP01 (C)-CLONE TROOPERS (POSE A)









### SWPO1 (C)-CLONE TROOPER (POSE B)









# SWP01 (D)-AHSOKA

















## SWP01 (E)-BO-KATAN













#### SWP01 (F)-CLAN KRYZE MANDALORIANS (FEMALE)













### SWP01 (F)-CLAN KRYZE MANDALORIANS (MALE)















# SWP01 (G)-LORD MAUL











### SWPO1 (H)-GAR SAXON

















## SWP01 (I)-SUPER COMMANDOS (FEMALE)











# SWP01 (I)-SUPER COMMANDOS (MALE)











# SWPO1 (J)-ASAJJ VENTRESS











# SWP01 (K)-KALANI

















#### SWP01 (L)-B1 BATTLE DROIDS (A)











### SWP01 (L)-B1 BATTLE DROIDS (B)











#### SWP01 (L)-B1 BATTLE DROIDS (C)











## SWP01 (L)-BATTLE DROIDS FINAL ASSEMBLY





# SWPO1 (M)-TOOKA





#### SWP01 (0)-GANTRIES













#### SWP01 (Q)