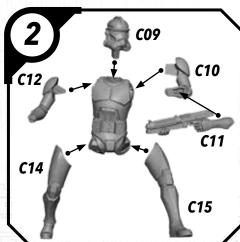

## SHATTERFOINT

#### SWPO1 (A)-ANAKIN

#### **READ THIS FIRST**

Be sure to use a pair of sharp hobby clippers to remove the miniature components from the sprue. Carefully clean the excess material and mold lines with a sharp hobby knife. Check the fit of each part before gluing. Use a small amount of hobby plastic glue to assemble the components. Use caution with all products and follow all manufacturer instructions. Adult supervision is recommended for children under the age of 16. Have fun!

#### **JOIN THE COMMUNITY**

Use #ShatterPaint to share your miniature photos and be a part of the Star Wars™: Shatterpoint community!















# SWP01 (B)-REX















#### SWP01 (C)-CLONE TROOPERS (POSE A)









### SWPO1 (C)-CLONE TROOPER (POSE B)









# SWP01 (D)-AHSOKA

















## SWP01 (E)-BO-KATAN













#### SWP01 (F)-CLAN KRYZE MANDALORIANS (FEMALE)













### SWP01 (F)-CLAN KRYZE MANDALORIANS (MALE)















# SWP01 (G)-LORD MAUL











### SWPO1 (H)-GAR SAXON

















## SWP01 (I)-SUPER COMMANDOS (FEMALE)











# SWP01 (I)-SUPER COMMANDOS (MALE)











# SWPO1 (J)-ASAJJ VENTRESS











# SWP01 (K)-KALANI

















#### SWP01 (L)-B1 BATTLE DROIDS (A)











### SWP01 (L)-B1 BATTLE DROIDS (B)











#### SWP01 (L)-B1 BATTLE DROIDS (C)











## SWP01 (L)-BATTLE DROIDS FINAL ASSEMBLY





# SWPO1 (M)-TOOKA





#### SWP01 (0)-GANTRIES













#### SWP01 (Q)-TOWER





















#### SWP01 (Q)-TOWER (CONT.)











#### SWP01 (Q)-TOWER (ASSEMBLY