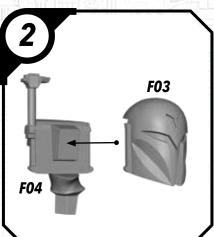

obby clippers to remove the miniature components from the sprue. Carefully clean the excess material and mold lines with a sharp hobby knife. Check the fit of each part before gluing. Use a small amount of hobby plastic glue to assemble the components. Use caution with all products and follow all manufacturer instructions. Adult supervision is recommended for children under the age of 16. Have fun!

#### **JOIN THE COMMUNITY**

Use #ShatterPaint to share your miniature photos and be a part of the Star Wars™: Shatterpoint community!















# SWP01 (B)-REX















#### SWP01 (C)-CLONE TROOPERS (POSE A)









### SWPO1 (C)-CLONE TROOPER (POSE B)









# SWP01 (D)-AHSOKA

















## SWP01 (E)-BO-KATAN













#### SWP01 (F)-CLAN KRYZE MANDALORIANS (FEMALE)













### SWP01 (F)-CLAN KRYZE MANDALORIANS (MALE)















# SWP01 (G)-LORD MAUL











### SWPO1 (H)-GAR SAXON

















## SWP01 (I)-SUPER COMMANDOS (FEMALE)











# SWP01 (I)-SUPER COMMANDOS (MALE)











# SWPO1 (J)-ASAJJ VENTRESS











# SWP01 (K)-KALANI

















#### SWP01 (L)-B1 BATTLE DROIDS (A)











### SWP01 (L)-B1 BATTLE DROIDS (B)











#### SWP01 (L)-B1 BATTLE DROIDS (C)











## SWP01 (L)-BATTLE DROIDS FINAL ASSEMBLY





# SWPO1 (M)-TOOKA





#### SWP01 (0)-GANTRIES













#### SWP01 (Q)-TOWER





















#### SWP01 (Q)-TOWER (CONT.)











#### SWP01 (Q)-TOWER (ASSEMBLY OPTIONS)











### SWP01 (R)-TECH SHED

















## SWP01 (R)-TECH SHED (CONT.)





## SWP01 (R)-ASSEMBLY OPTIONS