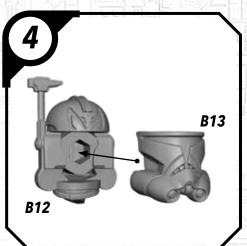

## SHATTERFOINT

#### SWPO1 (A)-ANAKIN

#### **READ THIS FIRST**

Be sure to use a pair of sharp hobby clippers to remove the miniature components from the sprue. Carefully clean the excess material and mold lines with a sharp hobby knife. Check the fit of each part before gluing. Use a small amount of hobby plastic glue to assemble the components. Use caution with all products and follow all manufacturer instructions. Adult supervision is recommended for children under the age of 16. Have fun!

#### **JOIN THE COMMUNITY**

Use #ShatterPaint to share your miniature photos and be a part of the Star Wars™: Shatterpoint community!















# SWP01 (B)-REX















#### SWP01 (C)-CLONE TROOPERS (POSE A)









### SWPO1 (C)-CLONE TROOPER (POSE B)









# SWP01 (D)-AHSOKA

















## SWP01 (E)-BO-KATAN













#### SWP01 (F)-CLAN KRYZE MANDALORIANS (FEMALE)













### SWP01 (F)-CLAN KRYZE MANDALORIANS (MALE)















# SWP01 (G)-LORD MAUL











### SWPO1 (H)-GAR SAXON

















## SWP01 (I)-SUPER COMMANDOS (FEMALE)











# SWP01 (I)-SUPER COMMANDOS (MALE)











# SWPO1 (J)-ASAJJ VENTRESS











# SWP01 (K)-KALANI

















#### SWP01 (L)-B1 BATTLE DROIDS (A)











### SWP01 (L)-B1 BATTLE DROIDS (B)











#### SWP01 (L)-B1 BATTLE DROIDS (C)











## SWP01 (L)-BATTLE DROIDS FINAL ASSEMBLY





# SWPO1 (M)-TOOKA





#### SWP01 (0)-GANTRIES













#### SWP01 (Q)-T