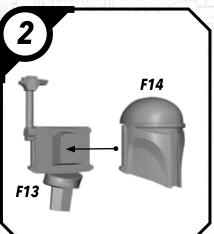

sprue. Carefully clean the excess material and mold lines with a sharp hobby knife. Check the fit of each part before gluing. Use a small amount of hobby plastic glue to assemble the components. Use caution with all products and follow all manufacturer instructions. Adult supervision is recommended for children under the age of 16. Have fun!

#### **JOIN THE COMMUNITY**

Use #ShatterPaint to share your miniature photos and be a part of the Star Wars™: Shatterpoint community!















# SWP01 (B)-REX















#### SWP01 (C)-CLONE TROOPERS (POSE A)









### SWPO1 (C)-CLONE TROOPER (POSE B)









# SWP01 (D)-AHSOKA

















## SWP01 (E)-BO-KATAN













#### SWP01 (F)-CLAN KRYZE MANDALORIANS (FEMALE)













### SWP01 (F)-CLAN KRYZE MANDALORIANS (MALE)















# SWP01 (G)-LORD MAUL











### SWPO1 (H)-GAR SAXON

















## SWP01 (I)-SUPER COMMANDOS (FEMALE)











# SWP01 (I)-SUPER COMMANDOS (MALE)











# SWPO1 (J)-ASAJJ VENTRESS











# SWP01 (K)-KALANI

















#### SWP01 (L)-B1 BATTLE DROIDS (A)











### SWP01 (L)-B1 BATTLE DROIDS (B)











#### SWP01 (L)-B1 BATTLE DROIDS (C)











## SWP01 (L)-BATTLE DROIDS FINAL ASSEMBLY





# SWPO1 (M)-TOOKA





#### SWP01 (0)-GANTRIES













#### SWP01 (Q)-TOWER





















#### SWP01 (Q)-TOWER (CONT.)











#### SWP01 (Q)-TOWER (ASSEMBLY OPTIONS)











### SWP01 (R)-TECH SHED

















## SWP01 (R)-TECH SHED (CONT.)





## SWP01 (R)-ASSEMBLY OPTIONS







## SWP01 (S) VENT BUILDING















# SWP01 (