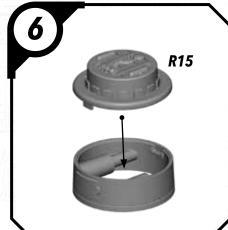

O-KATAN













#### SWP01 (F)-CLAN KRYZE MANDALORIANS (FEMALE)













### SWP01 (F)-CLAN KRYZE MANDALORIANS (MALE)















# SWP01 (G)-LORD MAUL











### SWPO1 (H)-GAR SAXON

















## SWP01 (I)-SUPER COMMANDOS (FEMALE)











# SWP01 (I)-SUPER COMMANDOS (MALE)











# SWPO1 (J)-ASAJJ VENTRESS











# SWP01 (K)-KALANI

















#### SWP01 (L)-B1 BATTLE DROIDS (A)











### SWP01 (L)-B1 BATTLE DROIDS (B)











#### SWP01 (L)-B1 BATTLE DROIDS (C)











## SWP01 (L)-BATTLE DROIDS FINAL ASSEMBLY





# SWPO1 (M)-TOOKA





#### SWP01 (0)-GANTRIES













#### SWP01 (Q)-TOWER





















#### SWP01 (Q)-TOWER (CONT.)











#### SWP01 (Q)-TOWER (ASSEMBLY OPTIONS)











### SWP01 (R)-TECH SHED

















## SWP01 (R)-TECH SHED (CONT.)





## SWP01 (R)-ASSEMBLY OPTIONS







## SWP01 (S) VENT BUILDING















# SWP01 (T) CRATE