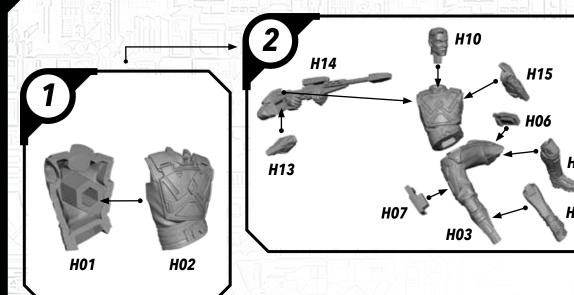

hobby knife. Check the fit of each part before gluing. Use a small amount of hobby plastic glue to assemble the components. Use caution with all products and follow all manufacturer instructions. Adult supervision is recommended for children under the age of 16. Have fun!

#### **JOIN THE COMMUNITY**

Use #ShatterPaint to share your miniature photos and be a part of the Star Wars™: Shatterpoint community!















# SWP01 (B)-REX















#### SWP01 (C)-CLONE TROOPERS (POSE A)









### SWPO1 (C)-CLONE TROOPER (POSE B)









# SWP01 (D)-AHSOKA

















## SWP01 (E)-BO-KATAN













#### SWP01 (F)-CLAN KRYZE MANDALORIANS (FEMALE)













### SWP01 (F)-CLAN KRYZE MANDALORIANS (MALE)















# SWP01 (G)-LORD MAUL











### SWPO1 (H)-GAR SAXON

















## SWP01 (I)-SUPER COMMANDOS (FEMALE)











# SWP01 (I)-SUPER COMMANDOS (MALE)











# SWPO1 (J)-ASAJJ VENTRESS











# SWP01 (K)-KALANI

















#### SWP01 (L)-B1 BATTLE DROIDS (A)











### SWP01 (L)-B1 BATTLE DROIDS (B)











#### SWP01 (L)-B1 BATTLE DROIDS (C)











## SWP01 (L)-BATTLE DROIDS FINAL ASSEMBLY





# SWPO1 (M)-TOOKA





#### SWP01 (0)-GANTRIES













#### SWP01 (Q)-TOWER





















#### SWP01 (Q)-TOWER (CONT.)











#### SWP01 (Q)-TOWER (ASSEMBLY OPTIONS)











### SWP01 (R)-TECH SHED

















## SWP01 (R)-TECH SHED (CONT.)





## SWP01 (R)-ASSEMBLY OPTIONS







## SWP01 (S) VENT BUILDING















# SWP01 (T) CRATE