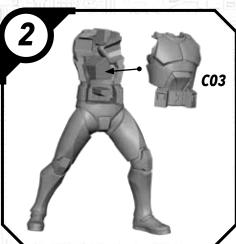

## SHATTERFOINT

#### SWPO1 (A)-ANAKIN

#### **READ THIS FIRST**

Be sure to use a pair of sharp hobby clippers to remove the miniature components from the sprue. Carefully clean the excess material and mold lines with a sharp hobby knife. Check the fit of each part before gluing. Use a small amount of hobby plastic glue to assemble the components. Use caution with all products and follow all manufacturer instructions. Adult supervision is recommended for children under the age of 16. Have fun!

#### **JOIN THE COMMUNITY**

Use #ShatterPaint to share your miniature photos and be a part of the Star Wars™: Shatterpoint community!















# SWP01 (B)-REX















#### SWP01 (C)-CLONE TROOPERS (POSE A)









### SWPO1 (C)-CLONE TROOPER (POSE B)









# SWP01 (D)-AHSOKA

















## SWP01 (E)-BO-KATAN













#### SWP01 (F)-CLAN KRYZE MANDALORIANS (FEMALE)













### SWP01 (F)-CLAN KRYZE MANDALORIANS (MALE)















# SWP01 (G)-LORD MAUL











### SWPO1 (H)-GAR SAXON

















## SWP01 (I)-SUPER COMMANDOS (FEMALE)











# SWP01 (I)-SUPER COMMANDOS (MALE)











# SWPO1 (J)-ASAJJ VENTRESS











# SWP01 (K)-KALANI

















#### SWP01 (L)-B1 BATTLE DROIDS (A)











### SWP01 (L)-B1 BATTLE DROIDS (B)











#### SWP01 (L)-B1 BATTLE DROIDS (C)











## SWP01 (L)-BATTLE DROIDS FINAL ASSEMBLY





# SWPO1 (M)-TOOKA





#### SWP01 (0)-GANTRIES













#### SWP01 (Q)-TOWER





















#### SWP01 (Q)-TOWER (CO